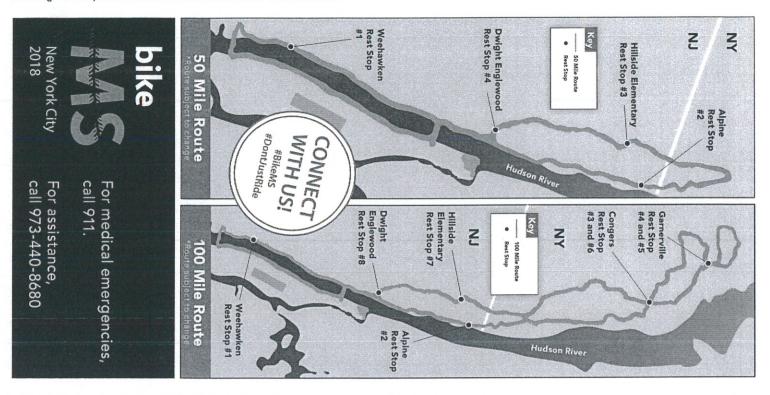

|                |                                     |
|                 |                                                                                                                                                                 |                         |                     |                                                                            | Manashi Mukherjee                                                  |                                       | Marroshi Muccord CORPORATION. A                                                             |                |                                     |

4

The ACORD name and logo are registered marks of ACORD

DocuSign Envelope ID: 0A6BC0F7-8AB3-4DC6-A2EF-7269F47EE38A

5



### 50 MILE ROUTE CUES L = Left, R = Right, X = Cross, S = Straight, BL - Bear left, BR = Bear right

| L = Left, | R = Rig | t, X = Cross, S = Straight, BL - Bear left, BR = Bear right |             |       |    |                                                  |
|-----------|---------|-------------------------------------------------------------|-------------|-------|----|--------------------------------------------------|
| MILEAGE   | CUE     | LOCATION                                                    |             | 28.10 | S  | Oak Tree Rd                                      |
|           |         | 46th Street and West Side Highway                           | No. South   | 28.33 | L  | Closter Rd                                       |
| 0.17      | S       | West Side Highwa