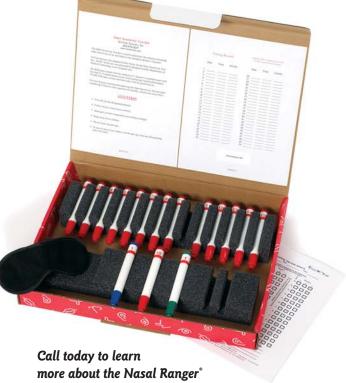

The Nasal Ranger\* comes complete with Odor Filter Cartridges (4), Nasal Mask with Check Values, Comfort Seal and storage pouch, Additional Comfort Seals (5), Isopropyl Alcohol Mask Wipes (10), Barrel Cleaning Brush, 9-Volt Battery, Shoulder Strap and Carrying Case.

#### [ Nasal Mask ]

Teflon coated, replaceable Nasal Mask is ergonomically designed to fit your nose comfortably. Check values allow comfortable breathing through the mask.

#### [ Comfort Seal ]

The Comfort Seal is a disposable foam seal designed to ensure comfort of the Nasal Mask.

#### [ Mask Wipes ]

Individual isopropyl alcohol wipes are used to clean Nasal Masks between uses.

#### [ Universal Odor-Filter Cartridges ]

The replaceable odor-filter cartridges contain a proprietary blend of granular activated carbon, which is designed to remove odors from the ambient air to create the odor-free dilution air. Individually wrapped pairs of replacement cartridges attach easily to the Nasal Ranger<sup>\*</sup>.

#### [ High D/T Dial ]

An alternate orifice dial allows you to expand your measurement capabilities with D/T's of 60, 100, 200, 300, 400 and 500

#### [ Odor Sensitivity Kit ]

Originally designed for physicians to measure the sense of smell, this kit has been adapted for use in the olfactometry field to measure a user's sensitivity and to provide measurable proof of a user's appropriateness for odor detection tasks.