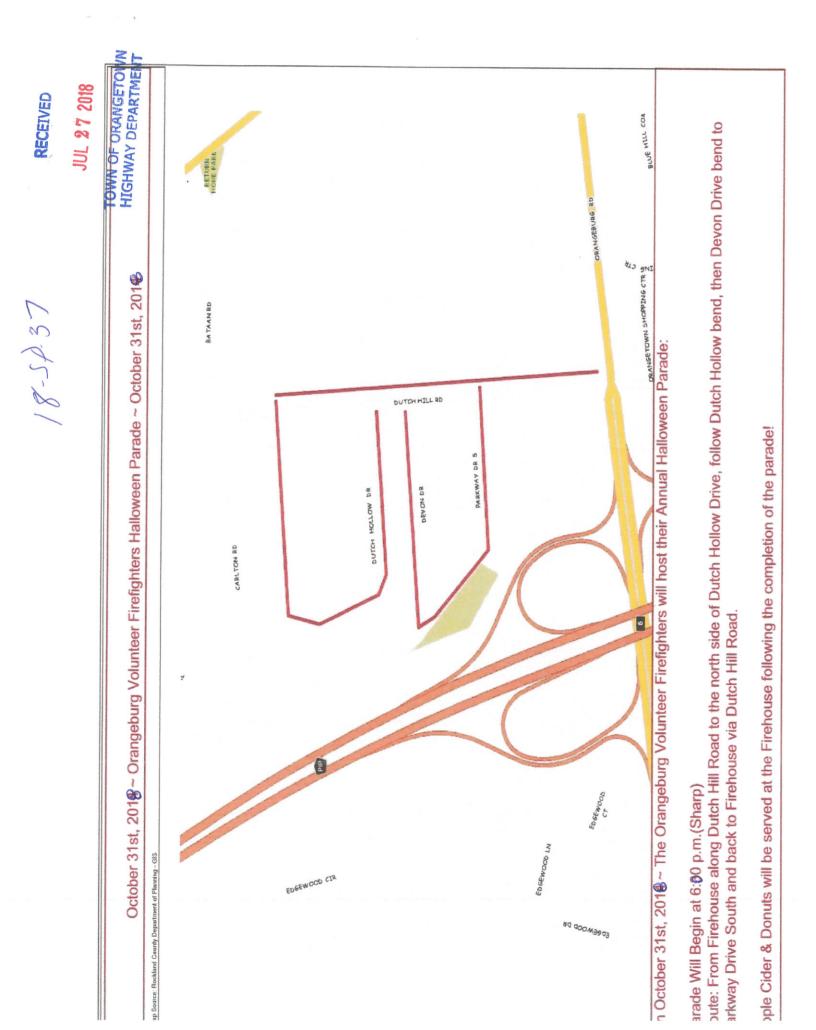

|  |  |  |
| AC           | ORD 25 (2016/03)                                                                                                                                                                                                                                                                                                                                                                                        |                                       |                                                                            | © 19                                                            | 88-2015 AC                 | ORD CORPORATION.                                                         | All rights reserved. |  |  |  |

The ACORD name and logo are registered marks of ACORD



RECEIVED TOWN OF ORANGETOWN REC JUL - 3 2018 SPECIAL USE PERMIT FOR USE OF TOWN PROPERTY/ITEMS TOWN OF ORANGETOWN 18-50. PERMIT # JUL 1 2 2018 TOWN OF ORANGENT HIGHWAY DEPARTMEVENT NAME: BIKE MS: NEW YORK City 2018 APPLICANT NAME: EVENtage Event Production for National MS Society - Abby Grasso 3rd Ave, 3rd Floor New York, N.N. 10017 RECEIVED ADDRESS: 733 CELL # 732-740-7698 FAX # 973-530-3901 PHONE #: 973-530- 2900 JUL 1 3 2018 OTHER) BIKE Ride on Open Roads CHECK ONE: PARADE RACE/RUN/WALK TOWN OF ORANGETOWN HIGHWAY DEPARTMENT from 7AM to 5PM RAIN DATE: BOIN ON Shine Location of event: Open roads in Orangetown for Bike MS participants Sponsored by: National Multiple Selevosis Society Telephone #: 212-453-3251 Address: 733 39 Ave. 319 Floor NEW VORK. N.Y. 10017 Estimated # of persons part