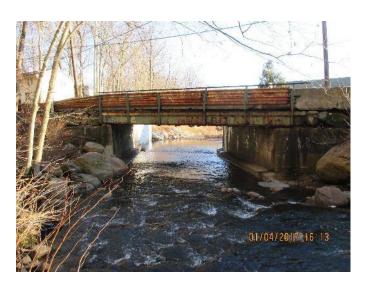

# The Rockland County Highway Department Invites You to a Public Information Meeting for the West Washington Avenue over Pascack Brook

Bridge Replacement (BIN 3346020)

Wednesday, May 29, 2019

7:30 p.m.

#### Orangetown Town Hall, Multi-Purpose Room, 26 Orangeburg Road, Orangeburg NY, 10962

**Project Name:** West Washington over Pascack Brook, Bridge Replacement (BIN 3346020)

**Project Location:** Town of Orangetown, Rockland County, NY

**Project Limits**: 700 feet west of the bridge to 400 feet east of the bridge along West Washington Avenue

<u>Public Involvement:</u> The purpose of the meeting is to obtain comments on the proposed project from individuals, groups, officials and local agencies. The County is specifically soliciting comments on the development of alternates for the project and comments on the project's social, economic and environmental effects. This public informational meeting is part of the continuing efforts by the County, the New York State DOT and the Federal Highway Administration to encourage public input into the development of transportation projects. Written comments on the project should also be forwarded to the County.