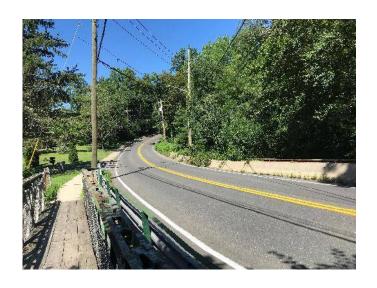

# The Rockland County Highway Department Invites You to a Public Information Meeting for the West Washington Avenue over Pascack Brook

Bridge Replacement (BIN 3346020)

Wednesday, May 29, 2019

7:30 p.m.

#### Orangetown Town Hall, Multi-Purpose Room, 26 Orangeburg Road, Orangeburg NY, 10962

**Project Name:** West Washington over Pascack Brook, Bridge Replacement (BIN 3346020)

**Project Location:** Town of Orangetown, Rockland County, NY

**Project Limits**: 700 feet west of the bridge to 400 feet east of the bridge along West Washington Avenue

<u>Public Involvement:</u> The purpose of the meeting is to obtain comments on the proposed project from individuals, groups, officials and local agencies. The County is specifically soliciting comments on the development of alternates for the project and comments on the project's social, economic and environmental effects. This public informational meeting is part of the continuing efforts by the County, the New York State DOT and the Federal Highway Administration to encourage public input into the development of transportation projects. Written comments on the project should also be forwarded to the County.