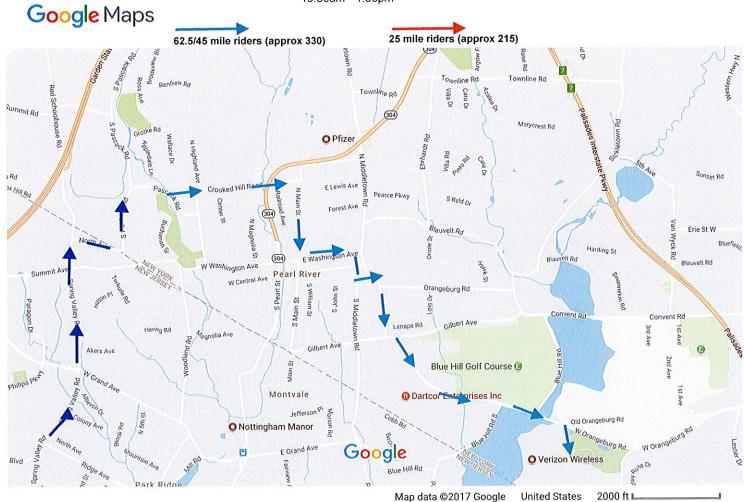

### **OPEN HOUSE 2019**

The Town of Orangetown Police Department will be hosting its 22<sup>nd</sup> annual Open House at Police Headquarters, 26 W. Orangeburg Road, Orangeburg

Sunday, September 22<sup>nd</sup>, 2019 11am to 2pm

The event is designed to be both informative and interactive for adults and children alike.

There will be safety lectures, a tour of the police station as well as displays of some of the specialized equipment used by the police department.

The Orangetown Emergency Operation Center will be open for viewing, as well as outreach displays by several of the police department's public safety and community-based partner agencies and displays and information from other Town Departments.

At 1:00 pm there will be a memorial held in the lobby of the Town Hall commemorating the sacrifice of deceased members killed in the line of duty.

50 Chestnut Ridge Road, Suite 101 Montvale, NJ 07645 T: 845.352.0411 F: 845.231.6321 www.maserconsulting.com