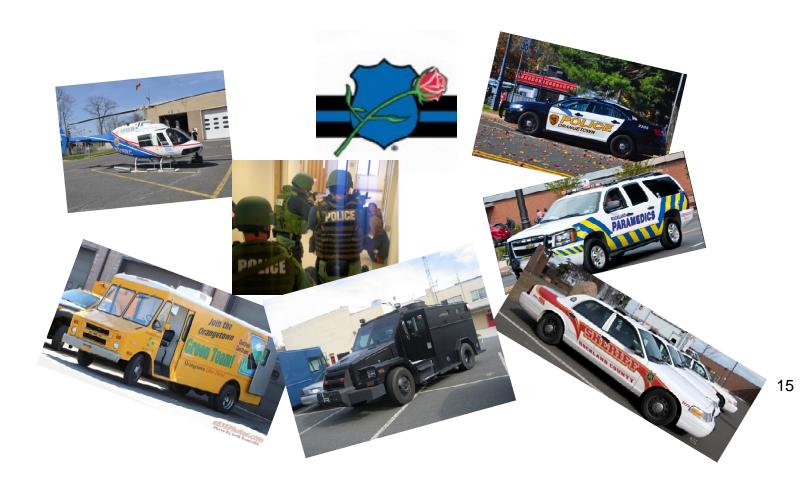

### **OPEN HOUSE 2019**

The Town of Orangetown Police Department will be hosting its 22<sup>nd</sup> annual Open House at Police Headquarters, 26 W. Orangeburg Road, Orangeburg

Sunday, September 22<sup>nd</sup>, 2019 11am to 2pm

The event is designed to be both informative and interactive for adults and children alike.

There will be safety lectures, a tour of the police station as well as displays of some of the specialized equipment used by the police department.

The Orangetown Emergency Operation Center will be open for viewing, as well as outreach displays by several of the police department's public safety and community-based partner agencies and displays and information from other Town Departments.

At 1:00 pm there will be a memorial held in the lobby of the Town Hall commemorating the sacrifice of deceased members killed in the line of duty.

50 Chestnut Ridge Road, Suite 101 Montvale, NJ 07645 T: 845.352.0411 F: 845.231.6321 www.maserconsulting.com