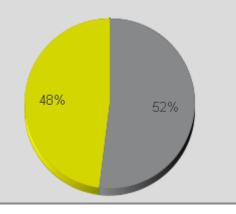

## **Key Figures**

- Total Traffic for the Period Analyzed: 12,896
- Daily Average: 269

Weekdays: 223 / Weekend days: 380

- Busiest Day of the Week: Sunday
- Busiest Days of the Period Analyzed:
  - 1. Sunday, September 10, 2017 (457)
  - 2. Sunday, October 01, 2017 (453)
  - 3. Sunday, September 17, 2017 (445)
- Distribution by Direction:

IN: 48%

OUT: 52%

11/09/2017