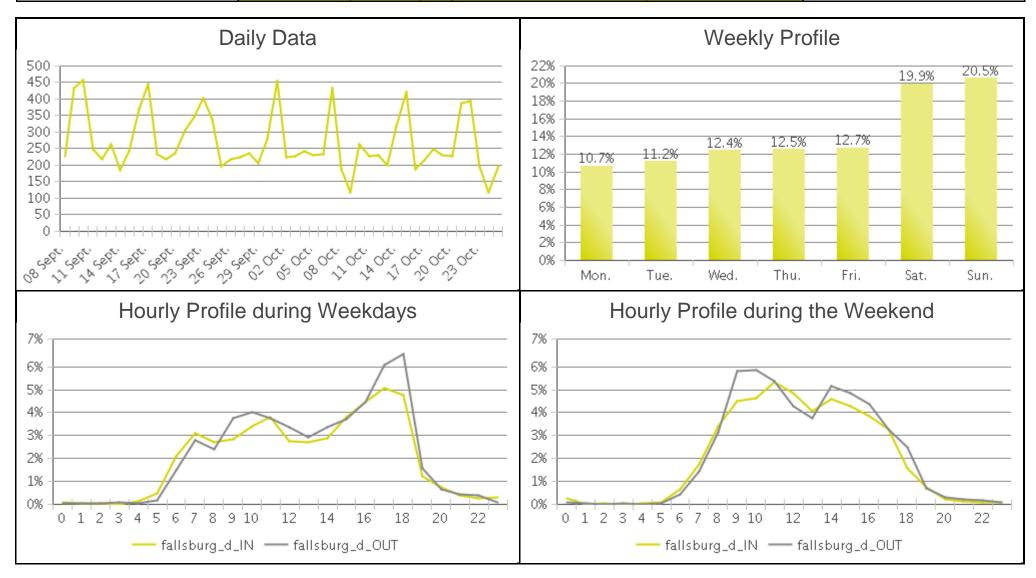

## **Key Figures**

- Total Traffic for the Period Analyzed: 12,896
- Daily Average: 269

Weekdays: 223 / Weekend days: 380

- Busiest Day of the Week: Sunday
- Busiest Days of the Period Analyzed:
  - 1. Sunday, September 10, 2017 (457)
  - 2. Sunday, October 01, 2017 (453)
  - 3. Sunday, September 17, 2017 (445)
- Distribution by Direction:

## JB Clarke Rail Trail at Sparkill

Period Analyzed: Friday, September 08, 2017 to Wednesday, October 25, 2017

**Peak Times** – Weekdays, 9:00 AM – 11 AM and 4:00 PM – 6:00 PM; Weekends, 8:00 AM – 10:00 AM and 2:00 PM – 4:00 PM