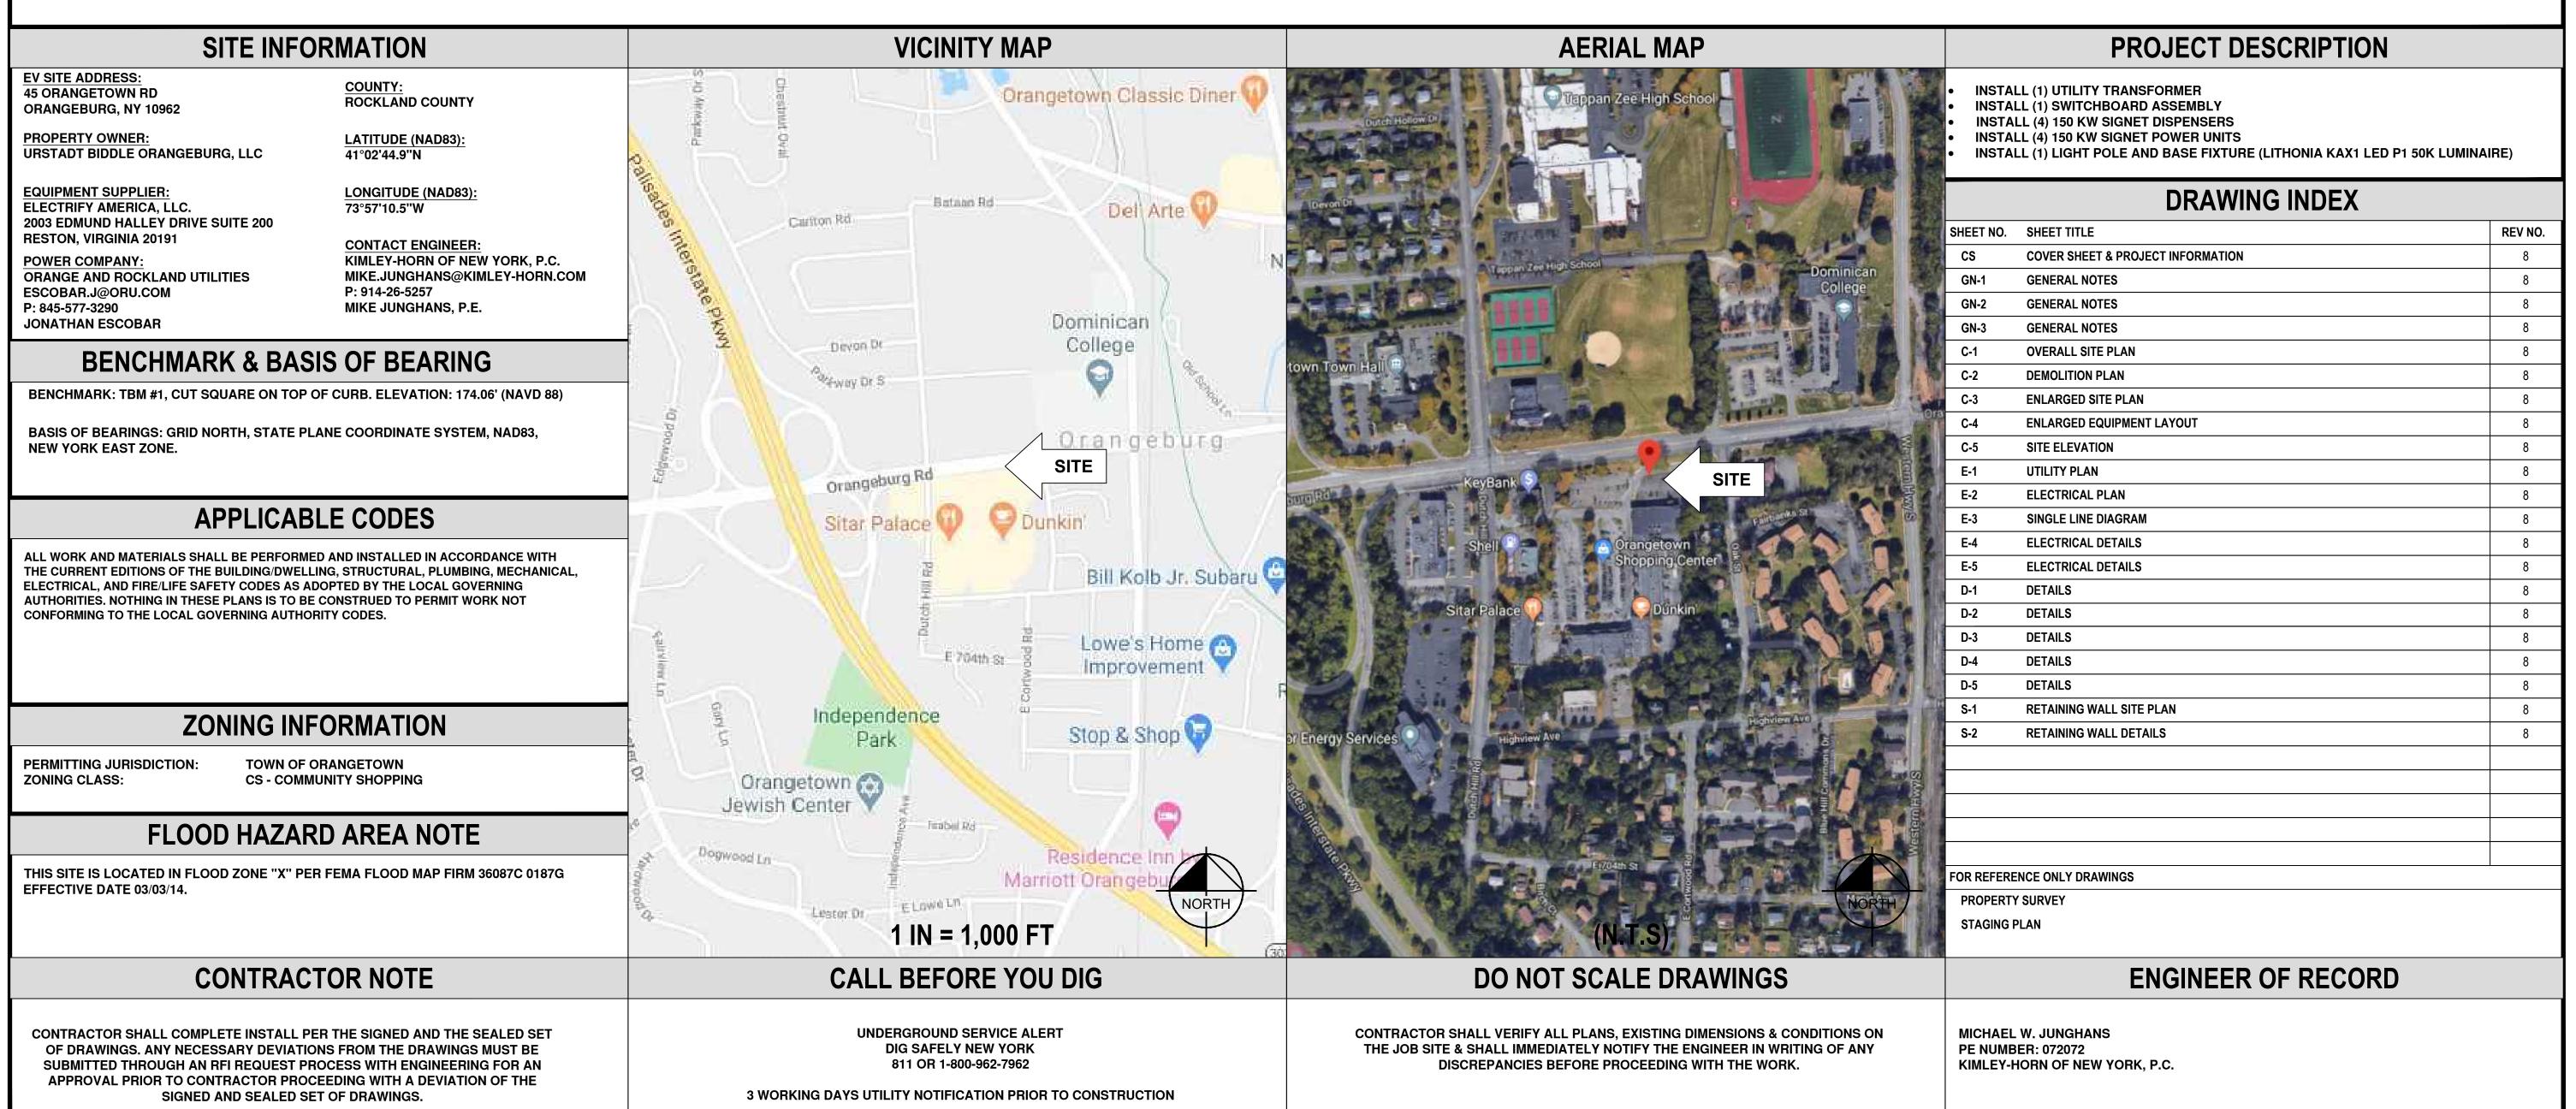

# PROJECT NUMBER: 210180 INSTALLATION OF ELECTRIC VEHICLES CHARGING EQUIPMENT ORANGETOWN SHOPPING CENTER 45 ORANGETOWN ROAD ORANGEBURG, NY 10962

ELECTRIFY AMERICA, LLC. 2003 EDMUND HALLEY DRIVE SUITE 200 RESTON, VA 20191

### ORANGETOWN SHOPPING CENTER

45 ORANGETOWN ROAD ORANGEBURG, NY 10962

SHEET DESCRIPTION:
COVER SHEET AND
PROJECT INFORMATION

Project #: 210180

File: CONSTRUCTION DOCUMENTS

Drawn by: MDP

Date(s): 10/11/2019