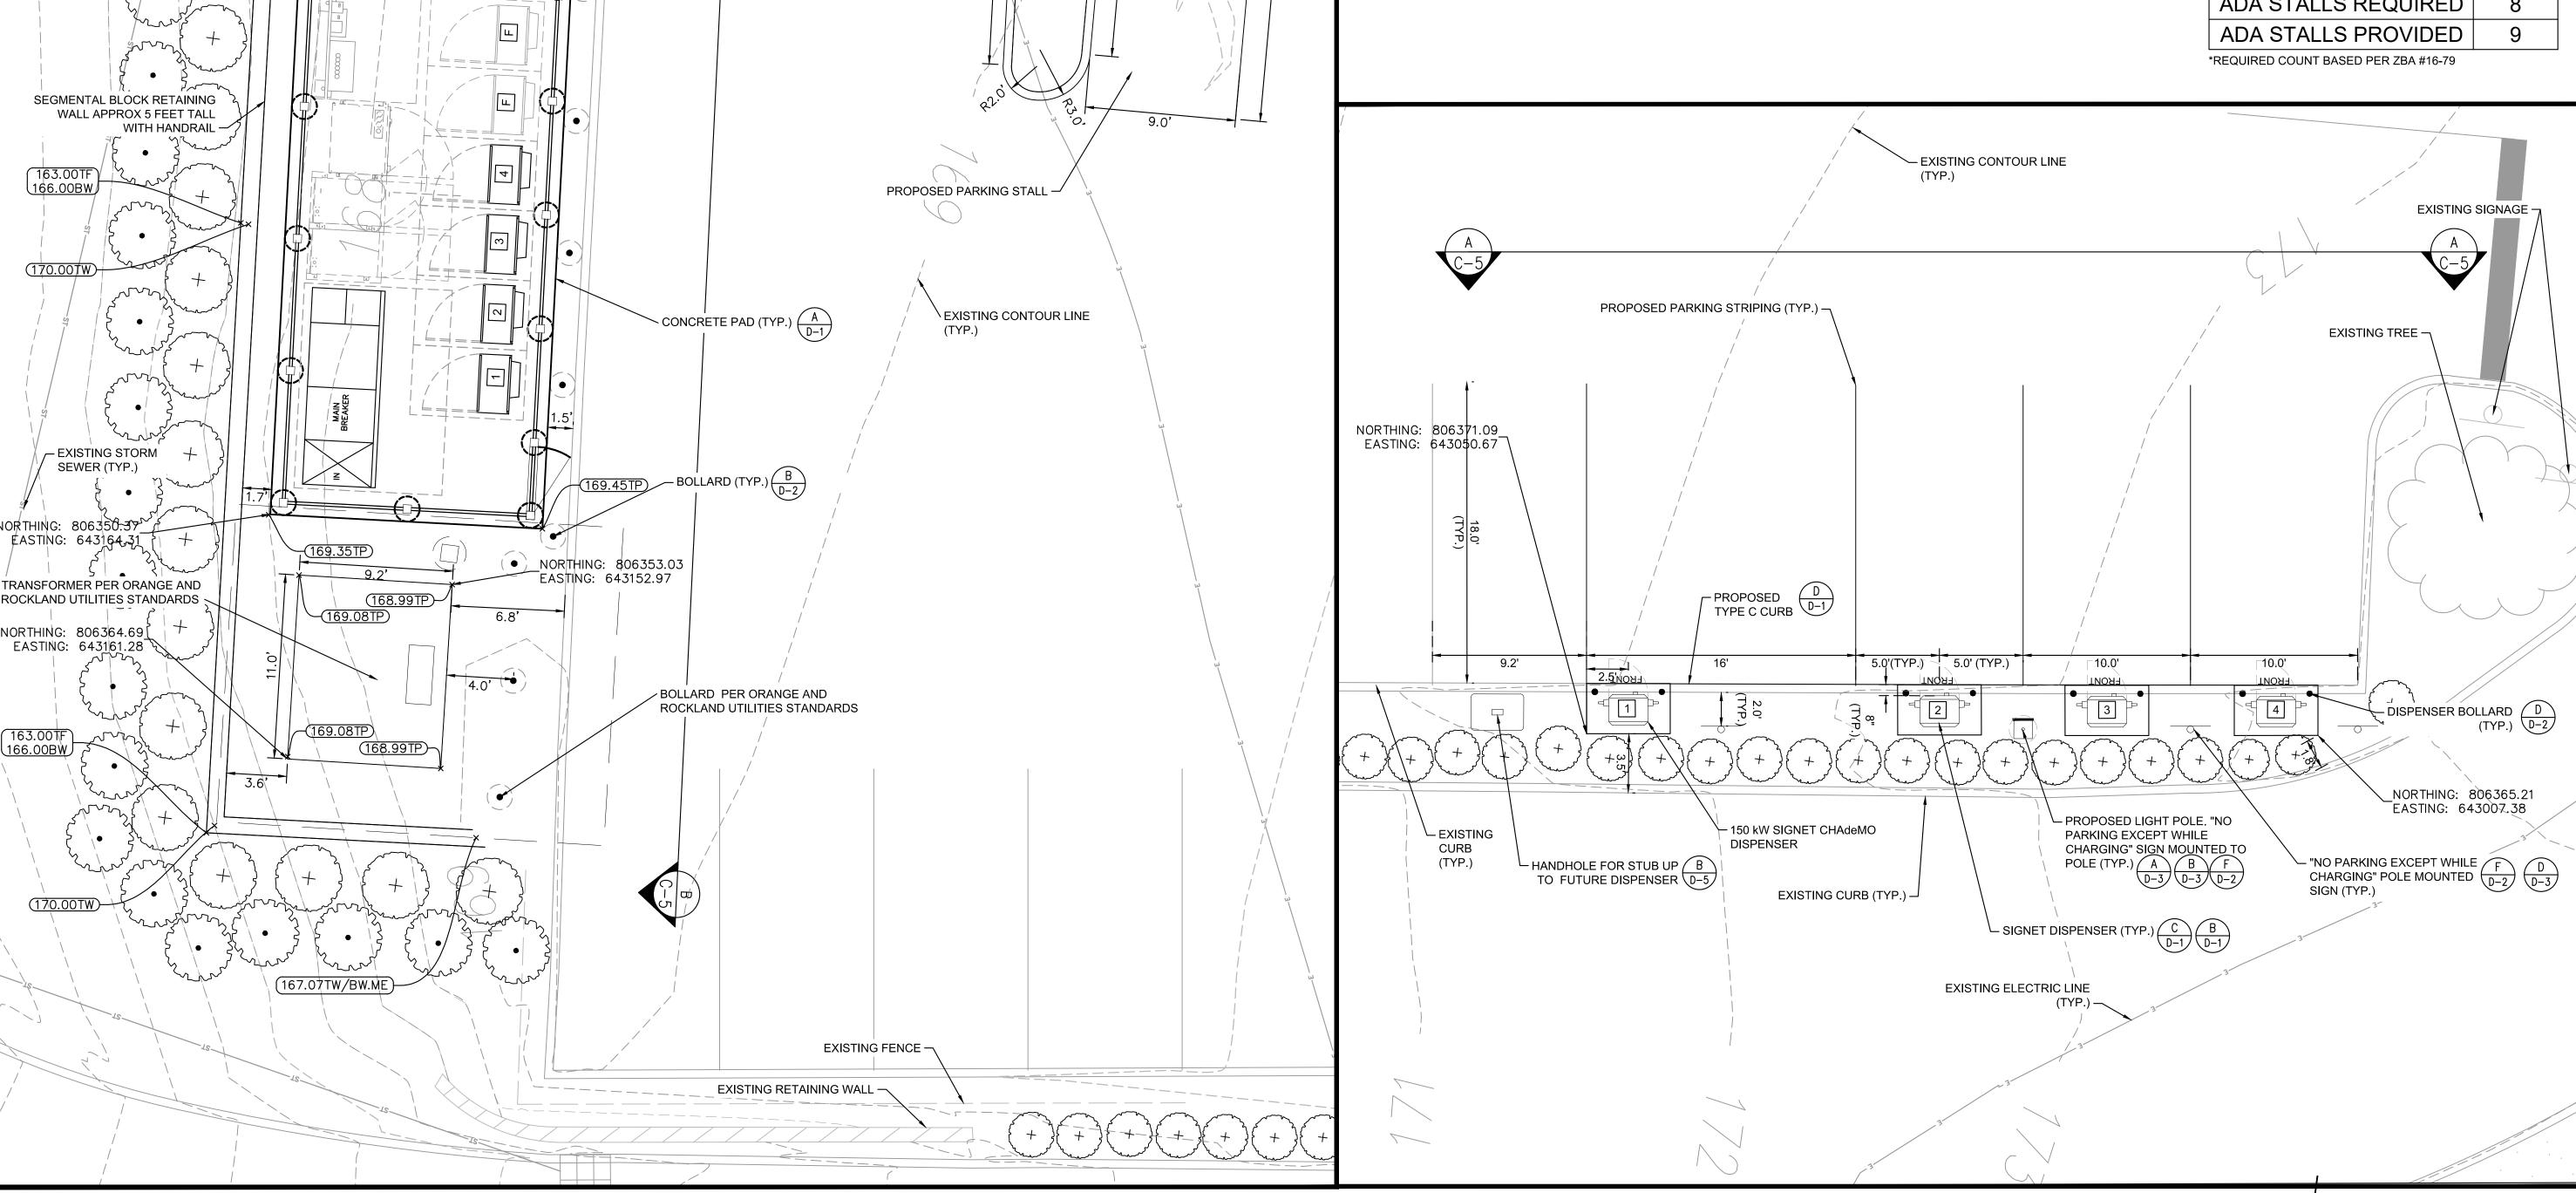

**ORANGETOWN** SHOPPING **CENTER** 

45 ORANGETOWN ROAD ORANGEBURG, NY 10962

**ENLARGED SITE PLAN** 

Project #: 210180 File: CONSTRUCTION DOCUMENTS

Date(s): 10/11/2019 10/30/2019 REV #1 CD90 PLANS 12/13/2019 REV #2 CD100 PLANS 03/11/2020 REV #3 AHJ SUBMITTAL

## TOTAL PARKING COUNT OF ENTIRE

| PARKING LOT         |     |  |  |  |
|---------------------|-----|--|--|--|
| REQUIRED            | 488 |  |  |  |
| APPROVED BY ZBA     | 376 |  |  |  |
| PROPOSED            | 376 |  |  |  |
| ADA STALLS REQUIRED | 8   |  |  |  |

AND PARKING ISLAND

RIM=167.93

INV=157.83

- PROPOSED BLACK VINYL COATED CHAIN LINK FENCE

RIM=168.26

INV=162.48

|   | PROPOSED DISPENSER  |        |             |  |  |  |
|---|---------------------|--------|-------------|--|--|--|
|   | DISPENSER<br>NUMBER | 150 KW | CABLE TYPE  |  |  |  |
| 1 | 1                   | X      | CHAdeMO/CCS |  |  |  |
| _ | 2                   | X      | CCS         |  |  |  |
|   | 3                   | X      | CCS         |  |  |  |
|   | 4                   | X      | CCS         |  |  |  |

09/01/2020 REV #4 AHJ SUBMITTAL 09/09/2020 REV #5 ACABOR SUBMITTAL

09/11/2020 REV #6 SUPRA BOX UPDATE 09/29/2020 REV #7 FENCE UPDATE 12/03/2020 REV #8 ACABOR SUBMITTAL

**CURB LEGEND** 

TYPE C HEADER CURB