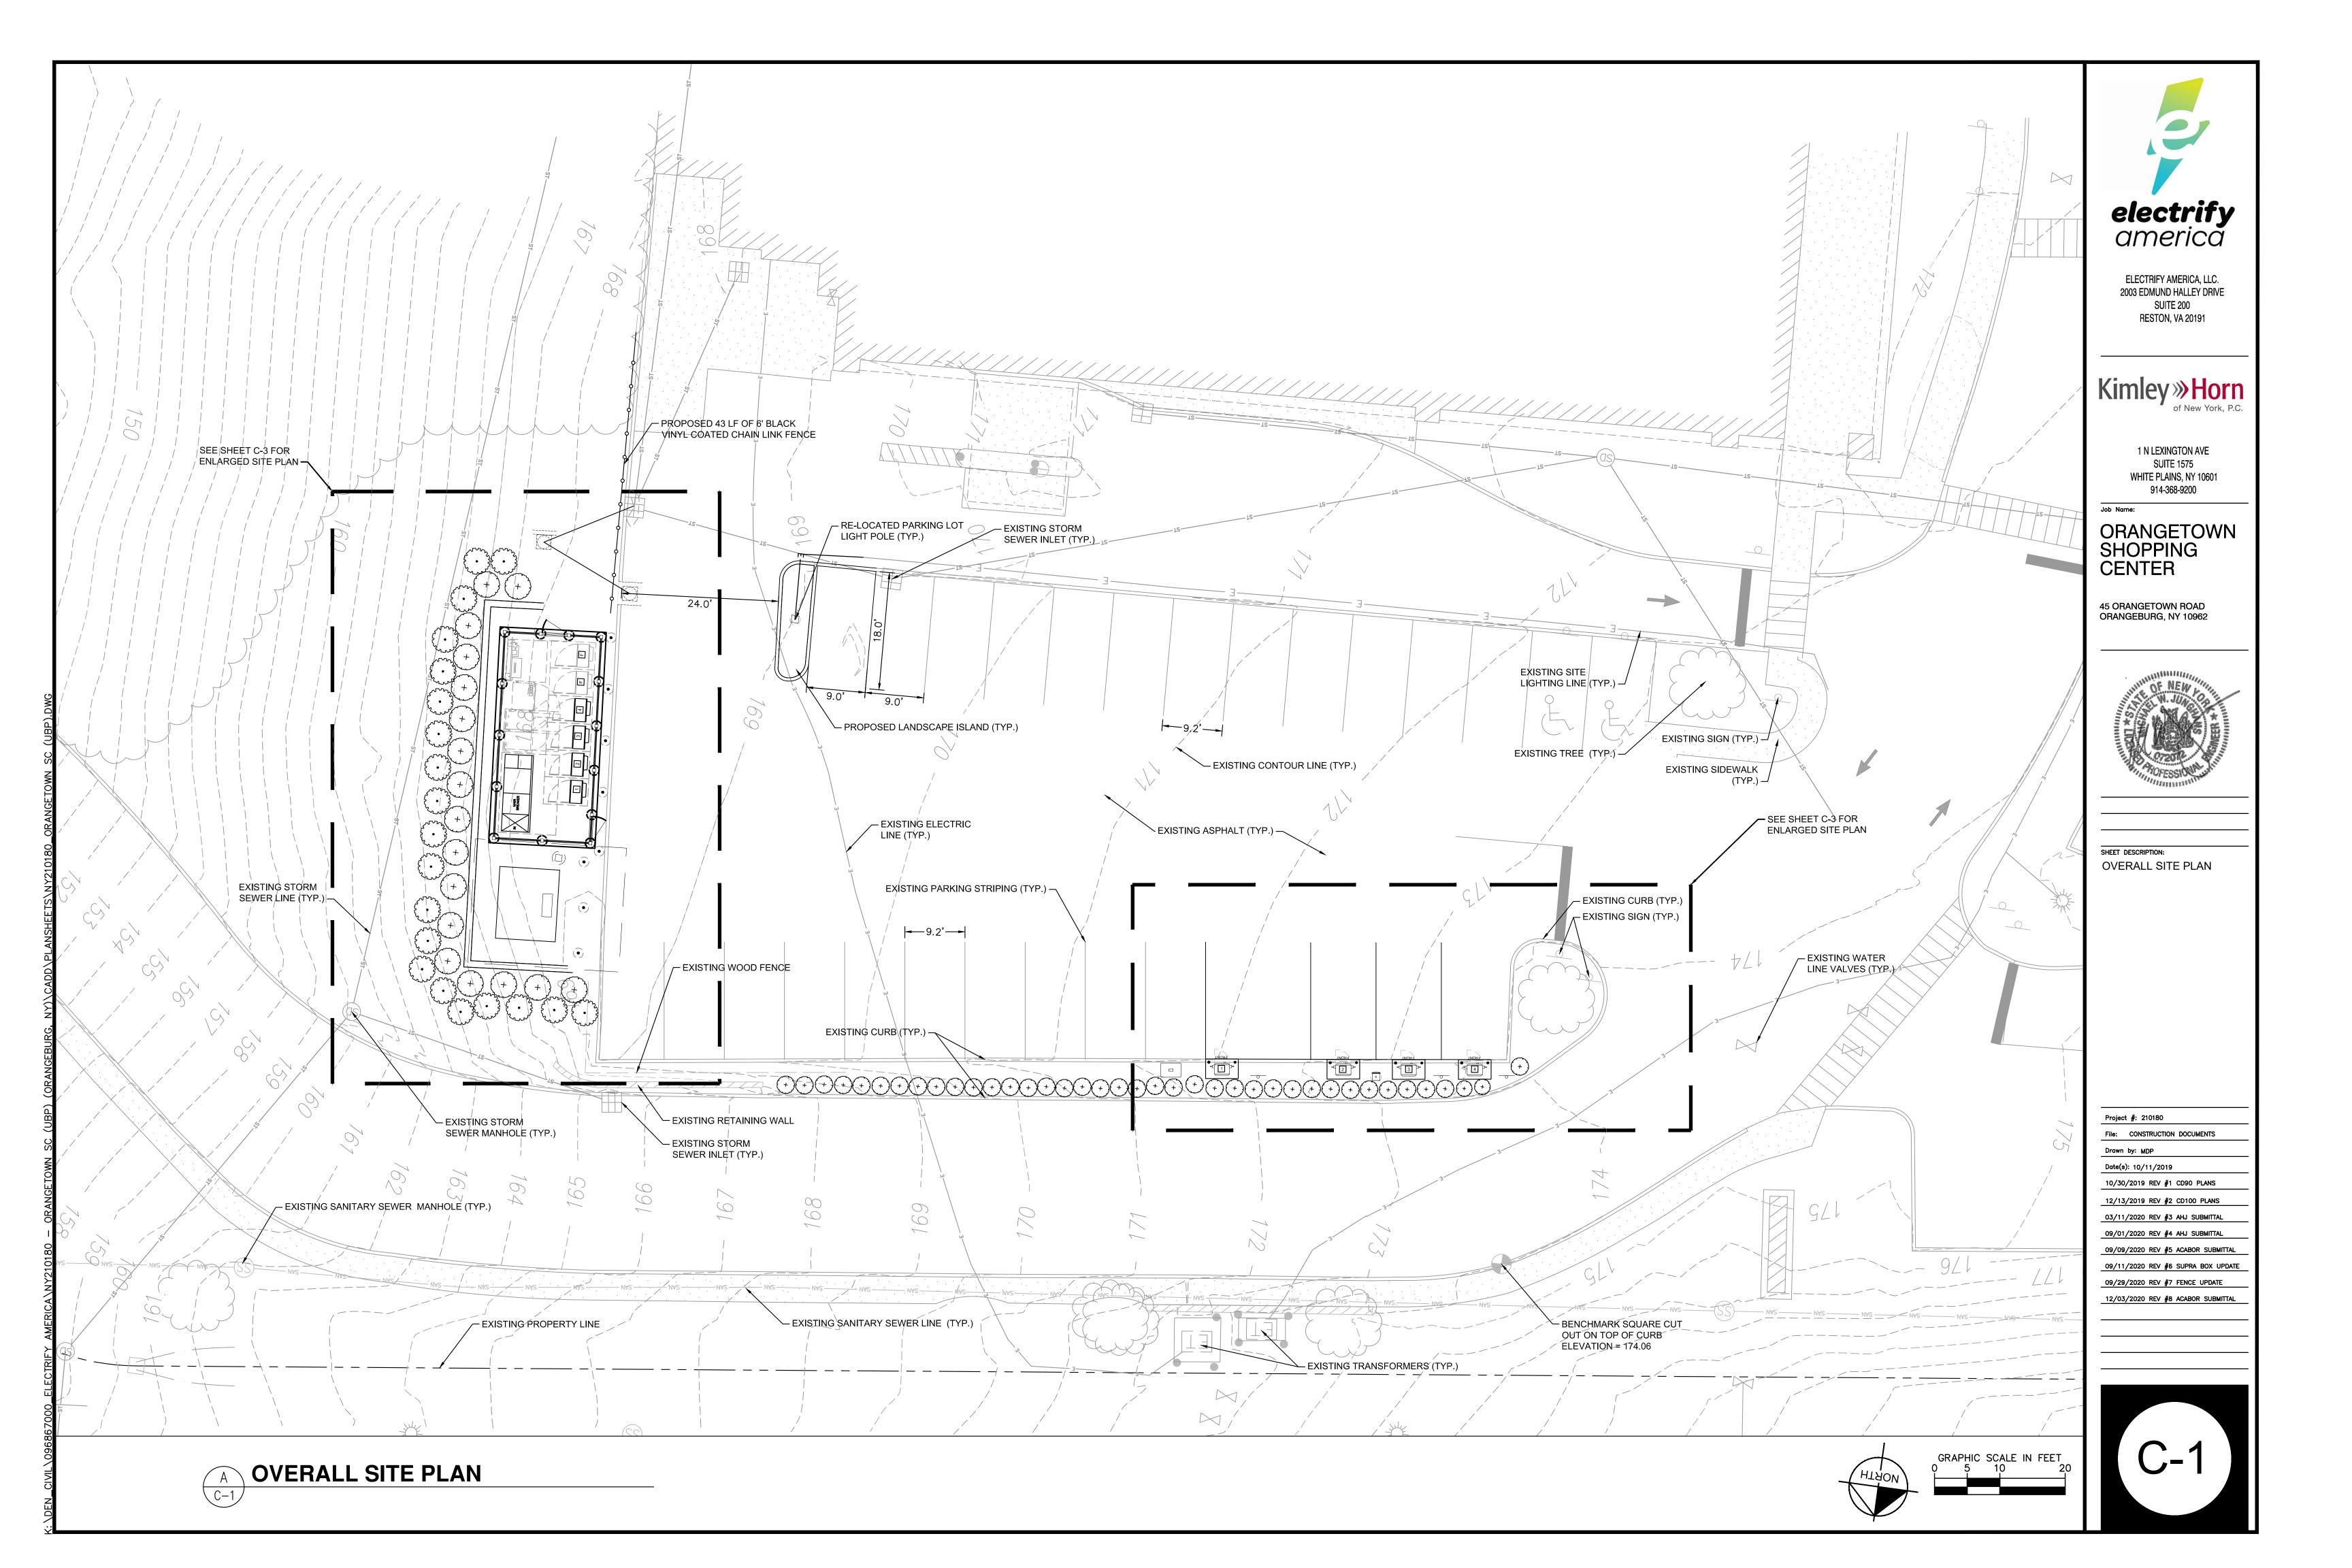

### ORANGETOWN SHOPPING CENTER

45 ORANGETOWN ROAD ORANGEBURG, NY 10962

SHEET DESCRIPTION:
COVER SHEET AND
PROJECT INFORMATION

Project #: 210180

File: CONSTRUCTION DOCUMENTS

Drawn by: MDP

Date(s): 10/11/2019

### NOTES

- SOD PLANTED IN THE FALL MUST ESTABLISH ITS ROOTS BEFORE THE FIRST WINTER FROST. DETERMINE WHEN THE FIRST FROST USUALLY OCCURS. AND PLANT THE SOD NO LATER THAN ONE MONTH BEFORE THE FIRST FROST. IF THE CONSTRUCTION IS FINISHED LATER THAN ONE MONTH BEFORE THE FIRST FROST. USE
- STRAW UNTIL SOD CAN BE INSTALLED. 2. THE CONTRACTOR SHALL RETURN SIDEWALKS, LANDSCAPING. PLANTERS. IRRIGATION SYSTEMS. AND ANY OTHER FACILITIES DISTURBED BY THE WORK TO THE SAME OR BETTER CONDITION THAN EXISTED PRIOR TO
- 3. MAINTAIN AT LEAST 6 FEET OF CLEARANCE BETWEEN DRYWELLS. ALLOW FOR 3 FEET OF GRAVEL

PROPOSED DRY WELL #2

BOTTOM OF CHAMBER=155.48 —

SURROUNDING RIM OF DRYWELLS.

163.00TF 166.00BW

4. A CHAINLINK FENCE FROM THE PROPOSED EQUIPMENT ENCLOSURE TO THE EXISTING CVS CANNOT BE CONSTRUCTED DUE TO SNOW REMOVAL.