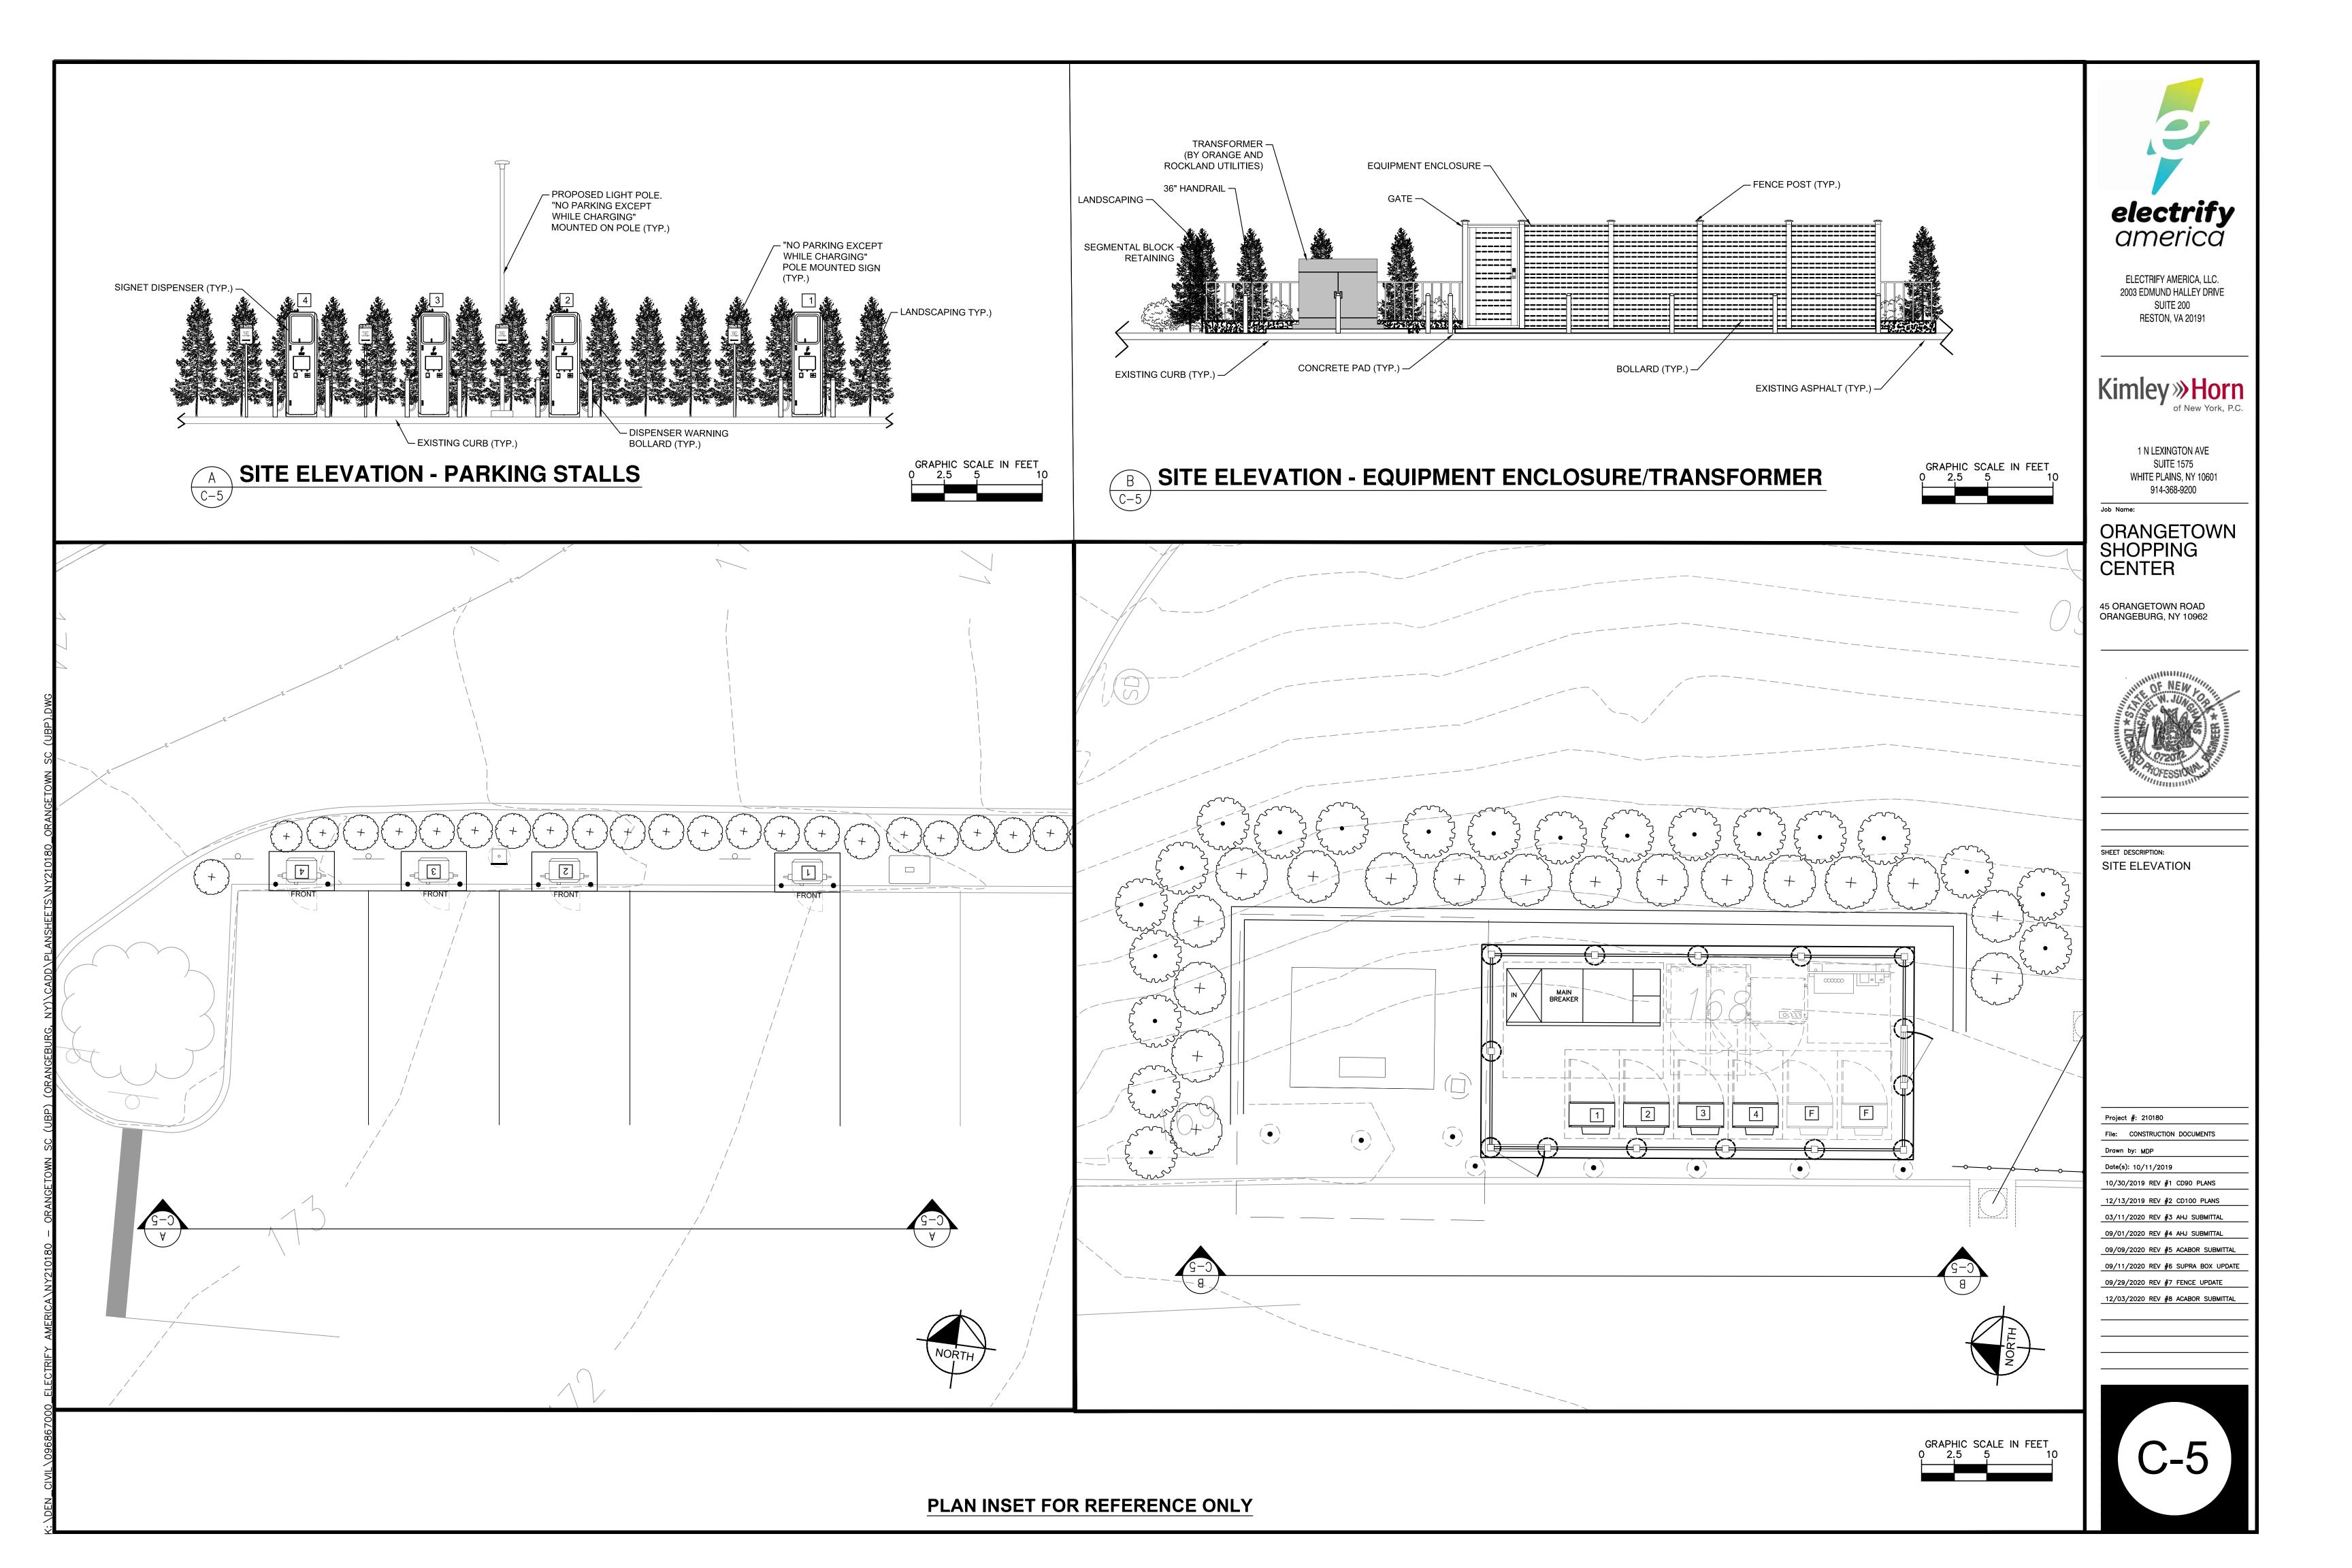

### NOTES

- SOD PLANTED IN THE FALL MUST ESTABLISH ITS ROOTS BEFORE THE FIRST WINTER FROST. DETERMINE WHEN THE FIRST FROST USUALLY OCCURS. AND PLANT THE SOD NO LATER THAN ONE MONTH BEFORE THE FIRST FROST. IF THE CONSTRUCTION IS FINISHED LATER THAN ONE MONTH BEFORE THE FIRST FROST. USE
- STRAW UNTIL SOD CAN BE INSTALLED. 2. THE CONTRACTOR SHALL RETURN SIDEWALKS, LANDSCAPING. PLANTERS. IRRIGATION SYSTEMS. AND ANY OTHER FACILITIES DISTURBED BY THE WORK TO THE SAME OR BETTER CONDITION THAN EXISTED PRIOR TO
- 3. MAINTAIN AT LEAST 6 FEET OF CLEARANCE BETWEEN DRYWELLS. ALLOW FOR 3 FEET OF GRAVEL

PROPOSED DRY WELL #2

BOTTOM OF CHAMBER=155.48 —

SURROUNDING RIM OF DRYWELLS.

163.00TF 166.00BW

4. A CHAINLINK FENCE FROM THE PROPOSED EQUIPMENT ENCLOSURE TO THE EXISTING CVS CANNOT BE CONSTRUCTED DUE TO SNOW REMOVAL.

TIE INTO EXISTING CURB (TYP.) -

11.6'—

► EXISTING INLET

INV IN FROM PROPOSED DRYWELL=162.9

- PROPOSED DRY WELL #1 F

BOTTOM OF CHAMBER=156.26

EXISTING ELECTRIC LINE (TYP.) —

RE-LOCATED LIGHT POLE

AND PARKING ISLAND

RIM=167.93

INV=157.83

- PROPOSED BLACK VINYL COATED CHAIN LINK FENCE

RIM=168.26

INV=162.48

|   | PROPOSED DISPENSER  |        |             |  |  |  |
|---|---------------------|--------|-------------|--|--|--|
|   | DISPENSER<br>NUMBER | 150 KW | CABLE TYPE  |  |  |  |
| 1 | 1                   | X      | CHAdeMO/CCS |  |  |  |
| _ | 2                   | X      | CCS         |  |  |  |
|   | 3                   | X      | CCS         |  |  |  |
|   | 4                   | X      | CCS         |  |  |  |

### DRYWELL NOTES AND CALCULATIONS

- ACCORDING TO NYSDEC SWDM, FIGURE 4.4, THE 24-HOUR RAINFALL DEPTH FOR THE 100-YEAR STORM IS 9 INCHES OR 0.75 FT.
- REQUIRED DRYWELL STORAGE = 525 CF INCREASED IMPERVIOUS AREA X RAINFALL DEPTH 700 SF X 0.75 FT = 525 CF
- PROVIDED DRYWELL STORAGE = 588 CF AREA =  $(\pi \times D^2) / 4 = (\pi \times 7.33^2) / 4 = 42 \text{ SF}$ 42 SF X 7 FT DEEP = 294 CF 294 CF X 2 DRYWELLS = 588 CF
- REFERENCE SHEET D-5 FOR DRYWELL DETAIL.