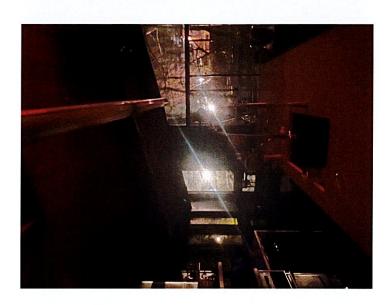

April 2, 2024

Town Board Orangetown Town Hall 26 W Orangeburg Rd, Orangeburg, NY 10962

Re:

**Excessive Property Signs and Lighting** 

5 Century Road, 7 Century Road and 8 Century Road, Palisades

Dear Supervisor Kenny & Members of the Board:

We are writing to update you regarding the ongoing issues and request your request your assistance with excessive property signs and lighting in our neighborhood on Century Road in Palisades, New York.

After we appeared before the Board back in November, there appeared to be some improvement regarding the lighting at 8 Century Road, the property closest to our homes. However, we now believe this "improvement" was merely because the property was not occupied and, therefore, the lights were off. In the last week, however, the excessive lighting has returned. See attached pictures for reference.

Although this lighting violates Section 4.26 of the Town Code, which prohibits direct rays from being visible elsewhere than on the lot where such illumination occurs, we have not been able to get this resolved.

The signs and lighting on these properties are excessive and visually detracts from the residential neighborhood. Further, while these properties are not in the historic district, due to their size and intensity, they can be seen from the historic district and are not keeping in line with the historic character of this district.