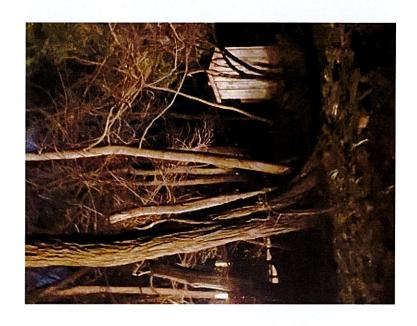

Motion: 5 - 0

Ayes: Councilperson Paul Valentine, Councilperson Jerry Bottari, Councilperson Brian

Donohue, Councilperson Dan Sullivan, Supervisor Teresa M. Kenny

Noes: None

Summary of Public Comments:

Daniellle Federico & John Caruso, Palisades, complained about excessive property lighting and signs on Century Rd (Exhibit 04-02-A).

April 2, 2024

Town Board Orangetown Town Hall 26 W Orangeburg Rd, Orangeburg, NY 10962

Re:

**Excessive Property Signs and Lighting** 

5 Century Road, 7 Century Road and 8 Century Road, Palisades

Dear Supervisor Kenny & Members of the Board:

We are writing to update you regarding the ongoing issues and request your request your assistance with excessive property signs and lighting in our neighborhood on Century Road in Palisades, New York.

After we appeared before the Board back in November, there appeared to be some improvement regarding the lighting at 8 Century Road, the property closest to our homes. However, we now believe this "improvement" was merely because the property was not occupied and, therefore, the lights were off. In the last week, however, the excessive lighting has returned. See attached pictures for reference.

Although this lighting violates Section 4.26 of the Town Code, which prohibits direct rays from being visible elsewhere than on the lot where such illumination occurs, we have not been able to get this resolved.

The signs and lighting on these properties are excessive and visually detracts from the residential neighborhood. Further, while these properties are not in the historic district, due to their size and intensity, they can be seen from the historic district and are not keeping in line with the historic character of this district.