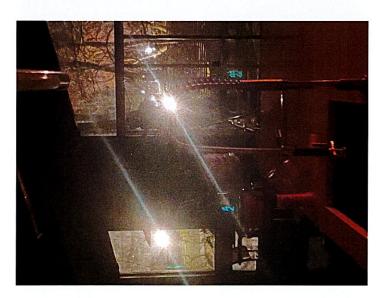

April 2, 2024

Town Board Orangetown Town Hall 26 W Orangeburg Rd, Orangeburg, NY 10962

Re:

**Excessive Property Signs and Lighting** 

5 Century Road, 7 Century Road and 8 Century Road, Palisades

Dear Supervisor Kenny & Members of the Board:

We are writing to update you regarding the ongoing issues and request your request your assistance with excessive property signs and lighting in our neighborhood on Century Road in Palisades, New York.

After we appeared before the Board back in November, there appeared to be some improvement regarding the lighting at 8 Century Road, the property closest to our homes. However, we now believe this "improvement" was merely because the property was not occupied and, therefore, the lights were off. In the last week, however, the excessive lighting has returned. See attached pictures for reference.

Although this lighting violates Section 4.26 of the Town Code, which prohibits direct rays from being visible elsewhere than on the lot where such illumination occurs, we have not been able to get this resolved.

The signs and lighting on these properties are excessive and visually detracts from the residential neighborhood. Further, while these properties are not in the historic district, due to their size and intensity, they can be seen from the historic district and are not keeping in line with the historic character of this district.