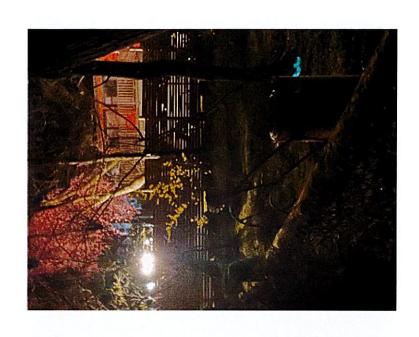

We are writing to update you regarding the ongoing issues and request your request your assistance with excessive property signs and lighting in our neighborhood on Century Road in Palisades, New York.

After we appeared before the Board back in November, there appeared to be some improvement regarding the lighting at 8 Century Road, the property closest to our homes. However, we now believe this "improvement" was merely because the property was not occupied and, therefore, the lights were off. In the last week, however, the excessive lighting has returned. See attached pictures for reference.

The signs and lighting on these properties are excessive and visually detracts from the residential neighborhood. Further, while these properties are not in the historic district, due to their size and intensity, they can be seen from the historic district and are not keeping in line with the historic character of this district.