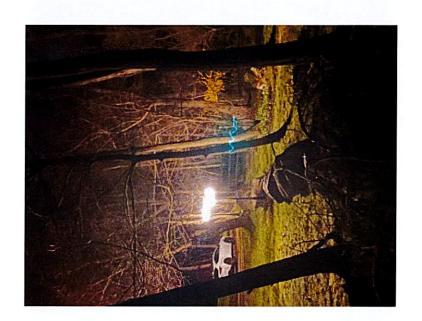

We are writing to update you regarding the ongoing issues and request your request your assistance with excessive property signs and lighting in our neighborhood on Century Road in Palisades, New York.

After we appeared before the Board back in November, there appeared to be some improvement regarding the lighting at 8 Century Road, the property closest to our homes. However, we now believe this "improvement" was merely because the property was not occupied and, therefore, the lights were off. In the last week, however, the excessive lighting has returned. See attached pictures for reference.

The signs and lighting on these properties are excessive and visually detracts from the residential neighborhood. Further, while these properties are not in the historic district, due to their size and intensity, they can be seen from the historic district and are not keeping in line with the historic character of this district.