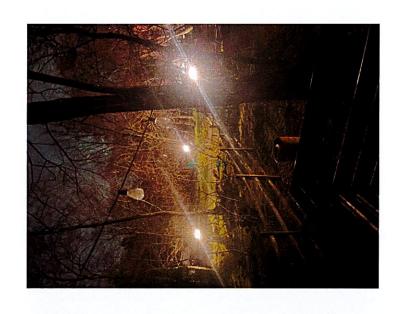

April 2, 2024

Town Board Orangetown Town Hall 26 W Orangeburg Rd, Orangeburg, NY 10962

Re:

**Excessive Property Signs and Lighting** 

5 Century Road, 7 Century Road and 8 Century Road, Palisades

Dear Supervisor Kenny & Members of the Board:

We are writing to update you regarding the ongoing issues and request your request your assistance with excessive property signs and lighting in our neighborhood on Century Road in Palisades, New York.

After we appeared before the Board back in November, there appeared to be some improvement regarding the lighting at 8 Century Road, the property closest to our homes. However, we now believe this "improvement" was merely because the property was not occupied and, therefore, the lights were off. In the last week, however, the excessive lighting has returned. See attached pictures for reference.

Although this lighting violates Section 4.26 of the Town Code, which prohibits direct rays from being visible elsewhere than on the lot where such illumination occurs, we have not been able to get this resolved.

The signs and lighting on these properties are excessive and visually detracts from the residential neighborhood. Further, while these properties are not in the historic district, due to their size and intensity, they can be seen from the historic district and are not keeping in line with the historic character of this district.