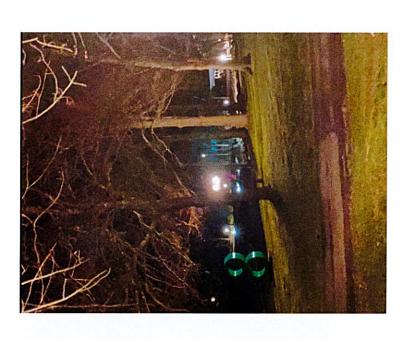

We are writing to update you regarding the ongoing issues and request your request your assistance with excessive property signs and lighting in our neighborhood on Century Road in Palisades, New York.

After we appeared before the Board back in November, there appeared to be some improvement regarding the lighting at 8 Century Road, the property closest to our homes. However, we now believe this "improvement" was merely because the property was not occupied and, therefore, the lights were off. In the last week, however, the excessive lighting has returned. See attached pictures for reference.

The signs and lighting on these properties are excessive and visually detracts from the residential neighborhood. Further, while these properties are not in the historic district, due to their size and intensity, they can be seen from the historic district and are not keeping in line with the historic character of this district.