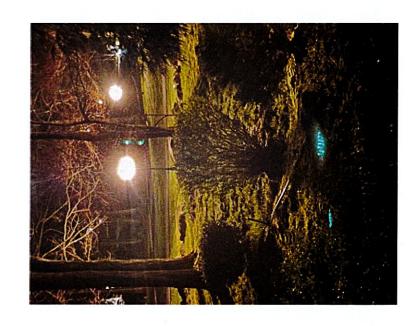

Motion: 5 - 0

Ayes: Councilperson Paul Valentine, Councilperson Jerry Bottari, Councilperson Brian

Donohue, Councilperson Dan Sullivan, Supervisor Teresa M. Kenny

Noes: None

Summary of Public Comments:

Daniellle Federico & John Caruso, Palisades, complained about excessive property lighting and signs on Century Rd (Exhibit 04-02-A).

April 2, 2024

Town Board Orangetown Town Hall 26 W Orangeburg Rd, Orangeburg, NY 10962

Re:

**Excessive Property Signs and Lighting** 

5 Century Road, 7 Century Road and 8 Century Road, Palisades

Dear Supervisor Kenny & Members of the Board:

We are writing to update you regarding the ongoing issues and request your request your assistance with excessive property signs and lighting in our neighborhood on Century Road in Palisades, New York.

After we appeared before the Board back in November, there appeared to be some improvement regarding the lighting at 8 Century Road, the property closest to our homes. However, we now believe this "improvement" was merely because the property was not occupied and, therefore, the lights were off. In the last week, however, the excessive lighting has returned. See attached pictures for reference.

Although this lighting violates Section 4.26 of the Town Code, which prohibits direct rays from being visible elsewhere than on the lot where such illumination occurs, we have not been able to get this resolved.

The signs and lighting on these properties are excessive and visually detracts from the residential neighborhood. Further, while these properties are not in the historic district, due to their size and intensity, they can be seen from the historic district and are not keeping in line with the historic character of this district.