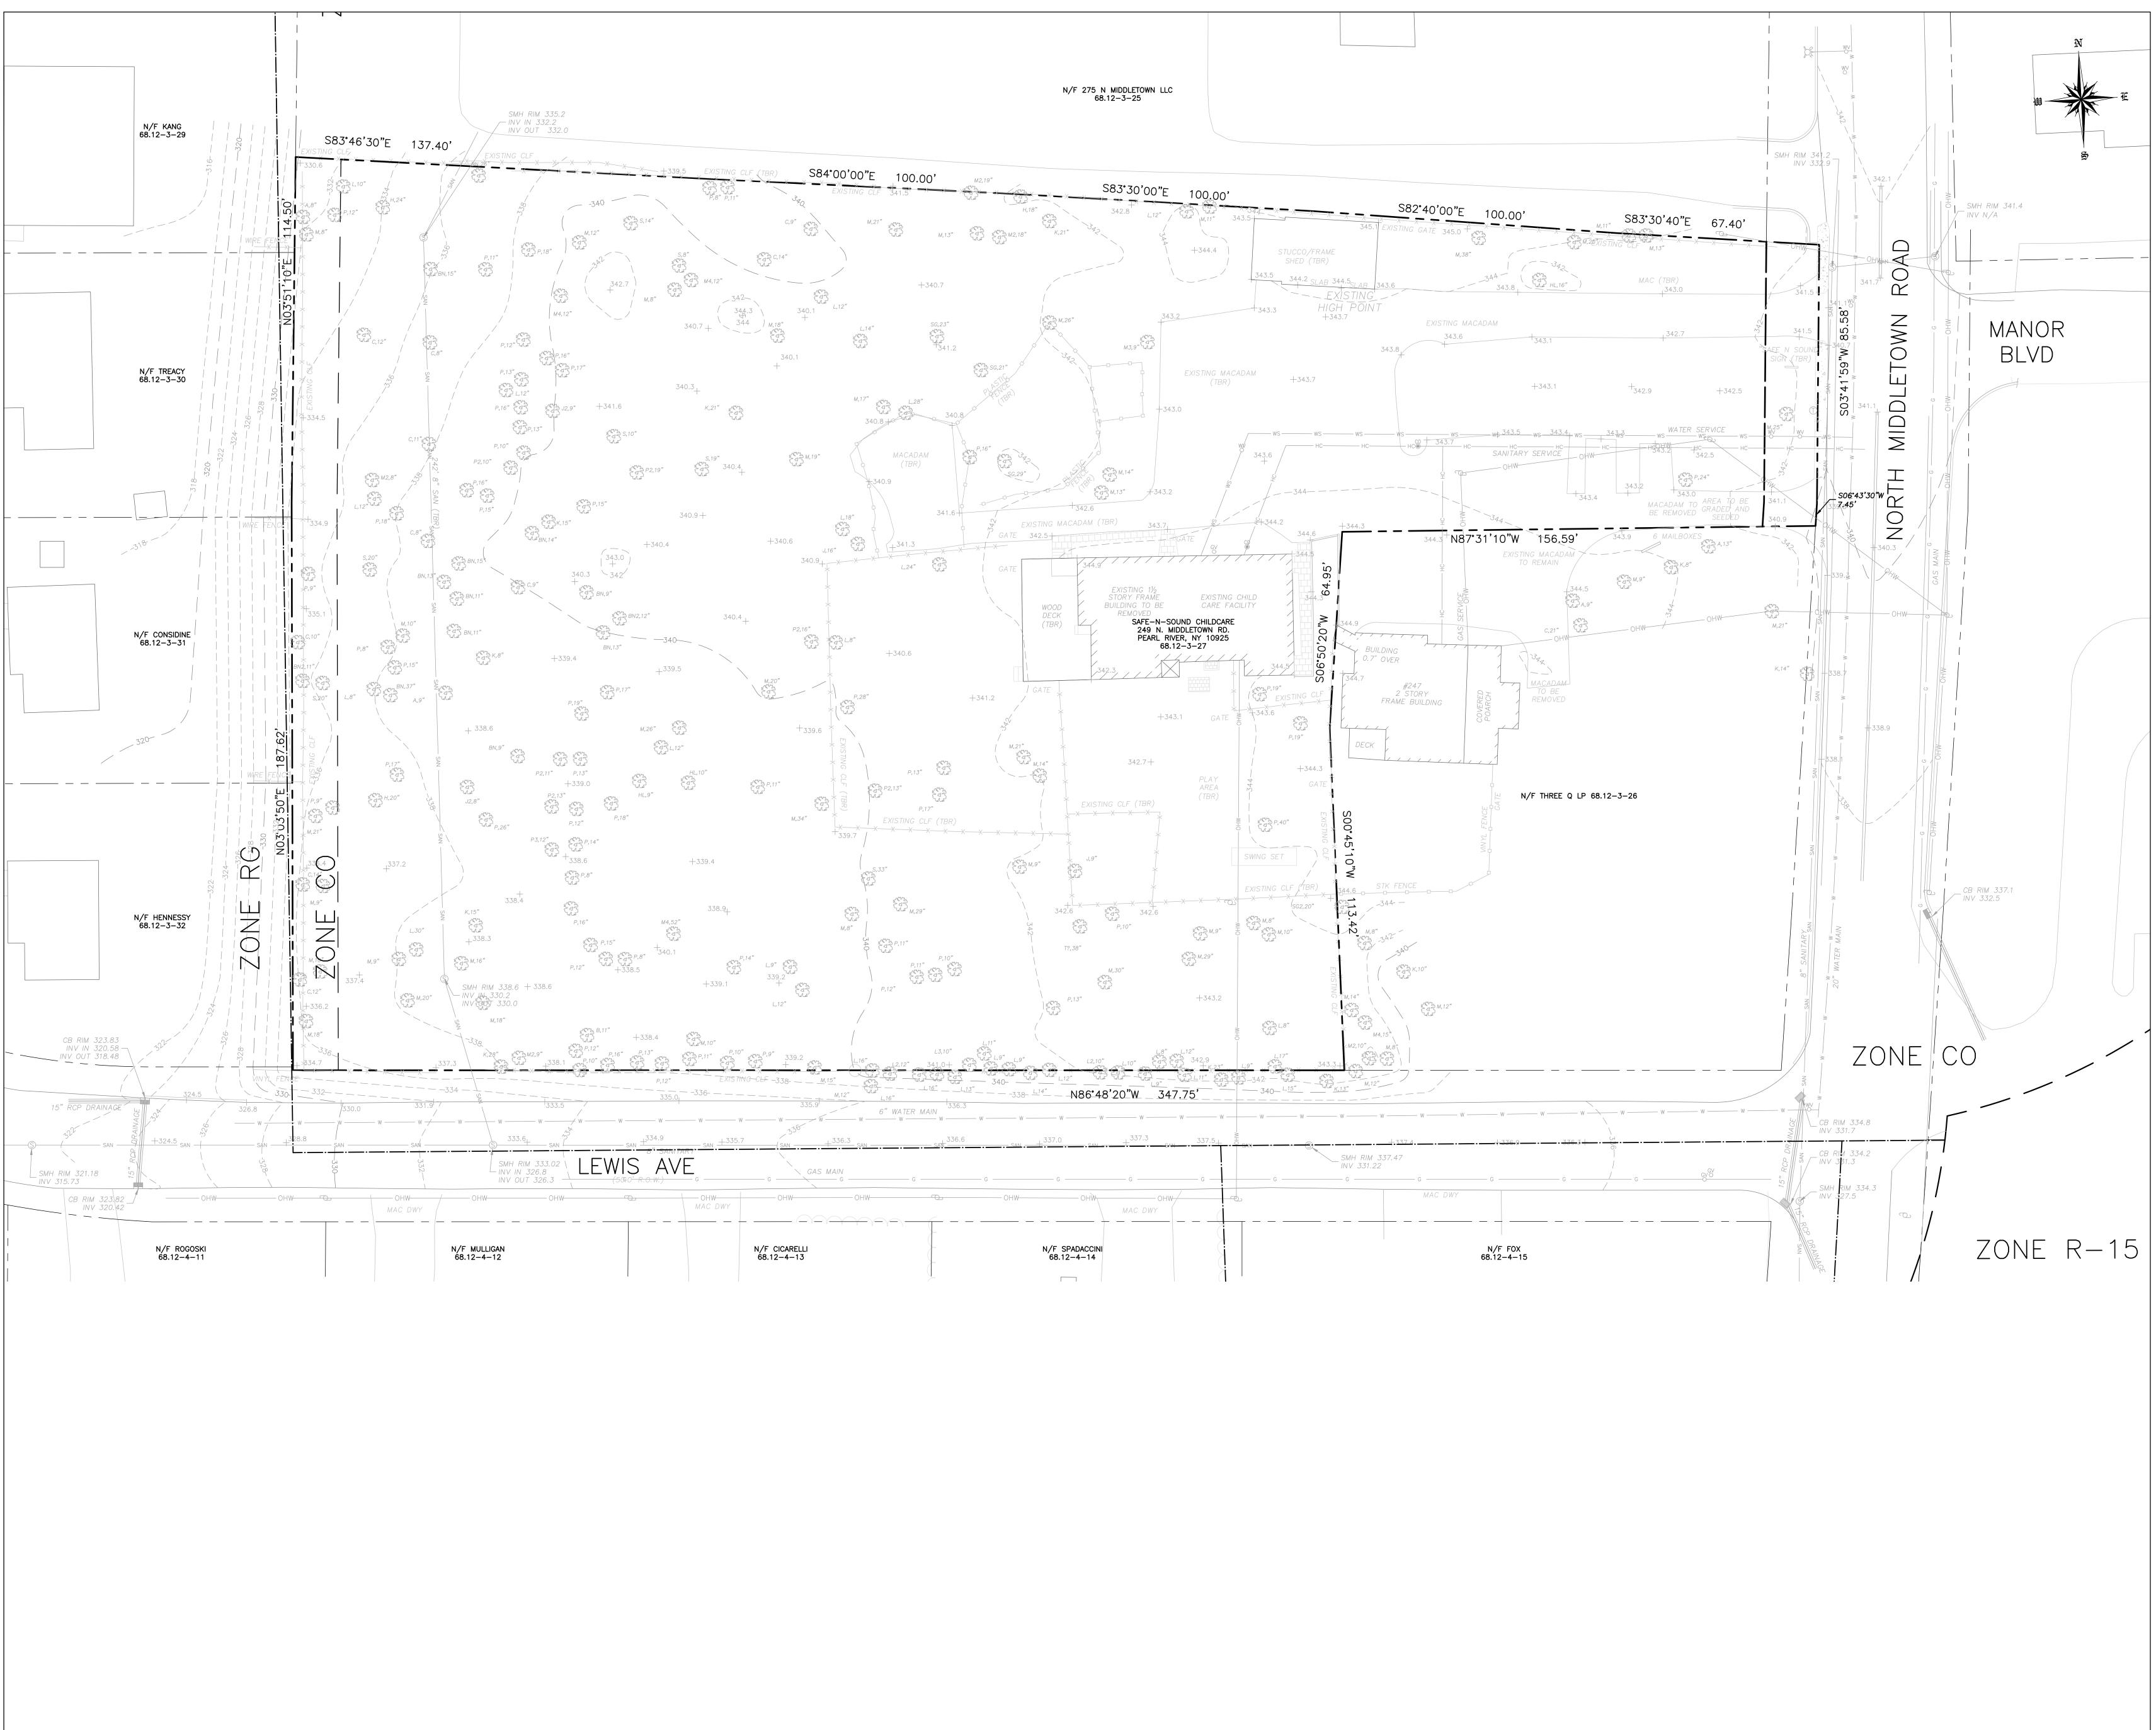

- DEPARTMENT OF HEALTH. 3. ALL BUILDINGS SHALL BE SERVED BY GRAVITY SEWER CONNECTIONS WITH A MIN. SLOPE OF 2%. 4. BUILDING SEWER AND WATER SERVICE LINES SHALL BE LAID IN SEPARATE TRENCHES WITH A MIN. SEPARATION OF 10 FEET.
- SEWER WORK BEING PERFORMED. 2. SANITARY SEWER INFILTRATION & EXFILTRATION LIMIT IS 100 GALLONS PER INCH DIAMETER PER MILE PER DAY. CERTIFICATES OF OCCUPANCY MAY NOT BE REQUESTED, NOR ANY OCCUPANCY PERMITTED, UNTIL A CERTIFICATE OF COMPLIANCE CERTIFIED BY A LICENSED NYS PROFESSIONAL ENGINEER, IS SUBMITTED TO AND APPROVED BY THE TOWN OF ORANGETOWN. COPIES OF THIS CERTIFICATE SHOULD ALSO BE SENT TO THE ROCKLAND COUNTY
- SEWER NOTES: 1. ALL SEWER CONNECTIONS SHALL BE APPROVED BY THE ORANGETOWN DEPT. OF ENVIRONMENTAL MANAGEMENT AND ENGINEERING. THE TOWN OF ORANGETOWN SEWER INSPECTOR SHALL BE NOTIFIED AT LEAST 48 HOURS IN ADVANCE OF ANY SANITARY
- PROJECT LOCATION APPLICANT: BRIGHTPATH KIDS 3280 BLOOR ST W ETOBICOKE, ON M8X 2X3 SURVEYOR: JAY A. GREENWELL, PLS, LLC **85 LAFAYETTE AVENUE** SUFFERN, NEW YORK 10901
- MFR CŌ 42 40 24 CO 25 | 17 | 18 | 19 | 20 | 웃 | CARROLL STREET MANOR BLVD. RG 49 50 | 51 52 CÓ 6) (7 | 8 | 9 46 | 45 | 44 | GEORGE AVE RG CC 16 **R**− **5** 41 42 43

ROCKLAND COUNTY, NEW YORK

ROAL

CC

CROOKED

SCALE: 1"= 300'

TEL: 845-357-0830

**CIVIL** DESIGN WORKS

| 3             | FINAL PB APPROVAL SUBMISSION       | GM   | 12.12.2023 |  |  |  |  |  |  |  |
|---------------|------------------------------------|------|------------|--|--|--|--|--|--|--|
| 2             | REVISIONS                          | JG   | 9.18.2023  |  |  |  |  |  |  |  |
| 1             | PROPOSED HYDRANT                   | JG   | 3.1.2022   |  |  |  |  |  |  |  |
|               | PRELIMINARY PB APPROVAL SUBMISSION | JC   | 1.5.2022   |  |  |  |  |  |  |  |
| REV           | DESCRIPTION                        | BY   | DATE       |  |  |  |  |  |  |  |
| SEAL          | SEAL:                              |      |            |  |  |  |  |  |  |  |
| DISCI         | CIVIL DESIGN WORKS                 |      |            |  |  |  |  |  |  |  |
| OF THE<br>PRO |                                    |      |            |  |  |  |  |  |  |  |
|               | SITE DEVELOPMENT PLA               | AN F | OR         |  |  |  |  |  |  |  |
|               | BRIGHT PATH KID                    | S    |            |  |  |  |  |  |  |  |
| SCAL          | E: $1'' = 20'$                     | 40'  |            |  |  |  |  |  |  |  |
| SHEE          | T TITLE:                           |      |            |  |  |  |  |  |  |  |
|               |                                    | D    |            |  |  |  |  |  |  |  |
| STORMWATER    |                                    |      |            |  |  |  |  |  |  |  |
|               | MANAGEMENT P                       |      | N          |  |  |  |  |  |  |  |
|               |                                    |      |            |  |  |  |  |  |  |  |
|               |                                    |      |            |  |  |  |  |  |  |  |
| DRA           | VN BY: JG/MS/GM CHECKED E          | 3Y:  | GM         |  |  |  |  |  |  |  |
| DATE          |                                    |      | 2303       |  |  |  |  |  |  |  |
|               |                                    | 0.   | 2003       |  |  |  |  |  |  |  |
| SHEE          | T NUMBER:                          |      |            |  |  |  |  |  |  |  |
|               |                                    | •    | 2          |  |  |  |  |  |  |  |
|               |                                    |      | )          |  |  |  |  |  |  |  |
|               |                                    |      |            |  |  |  |  |  |  |  |