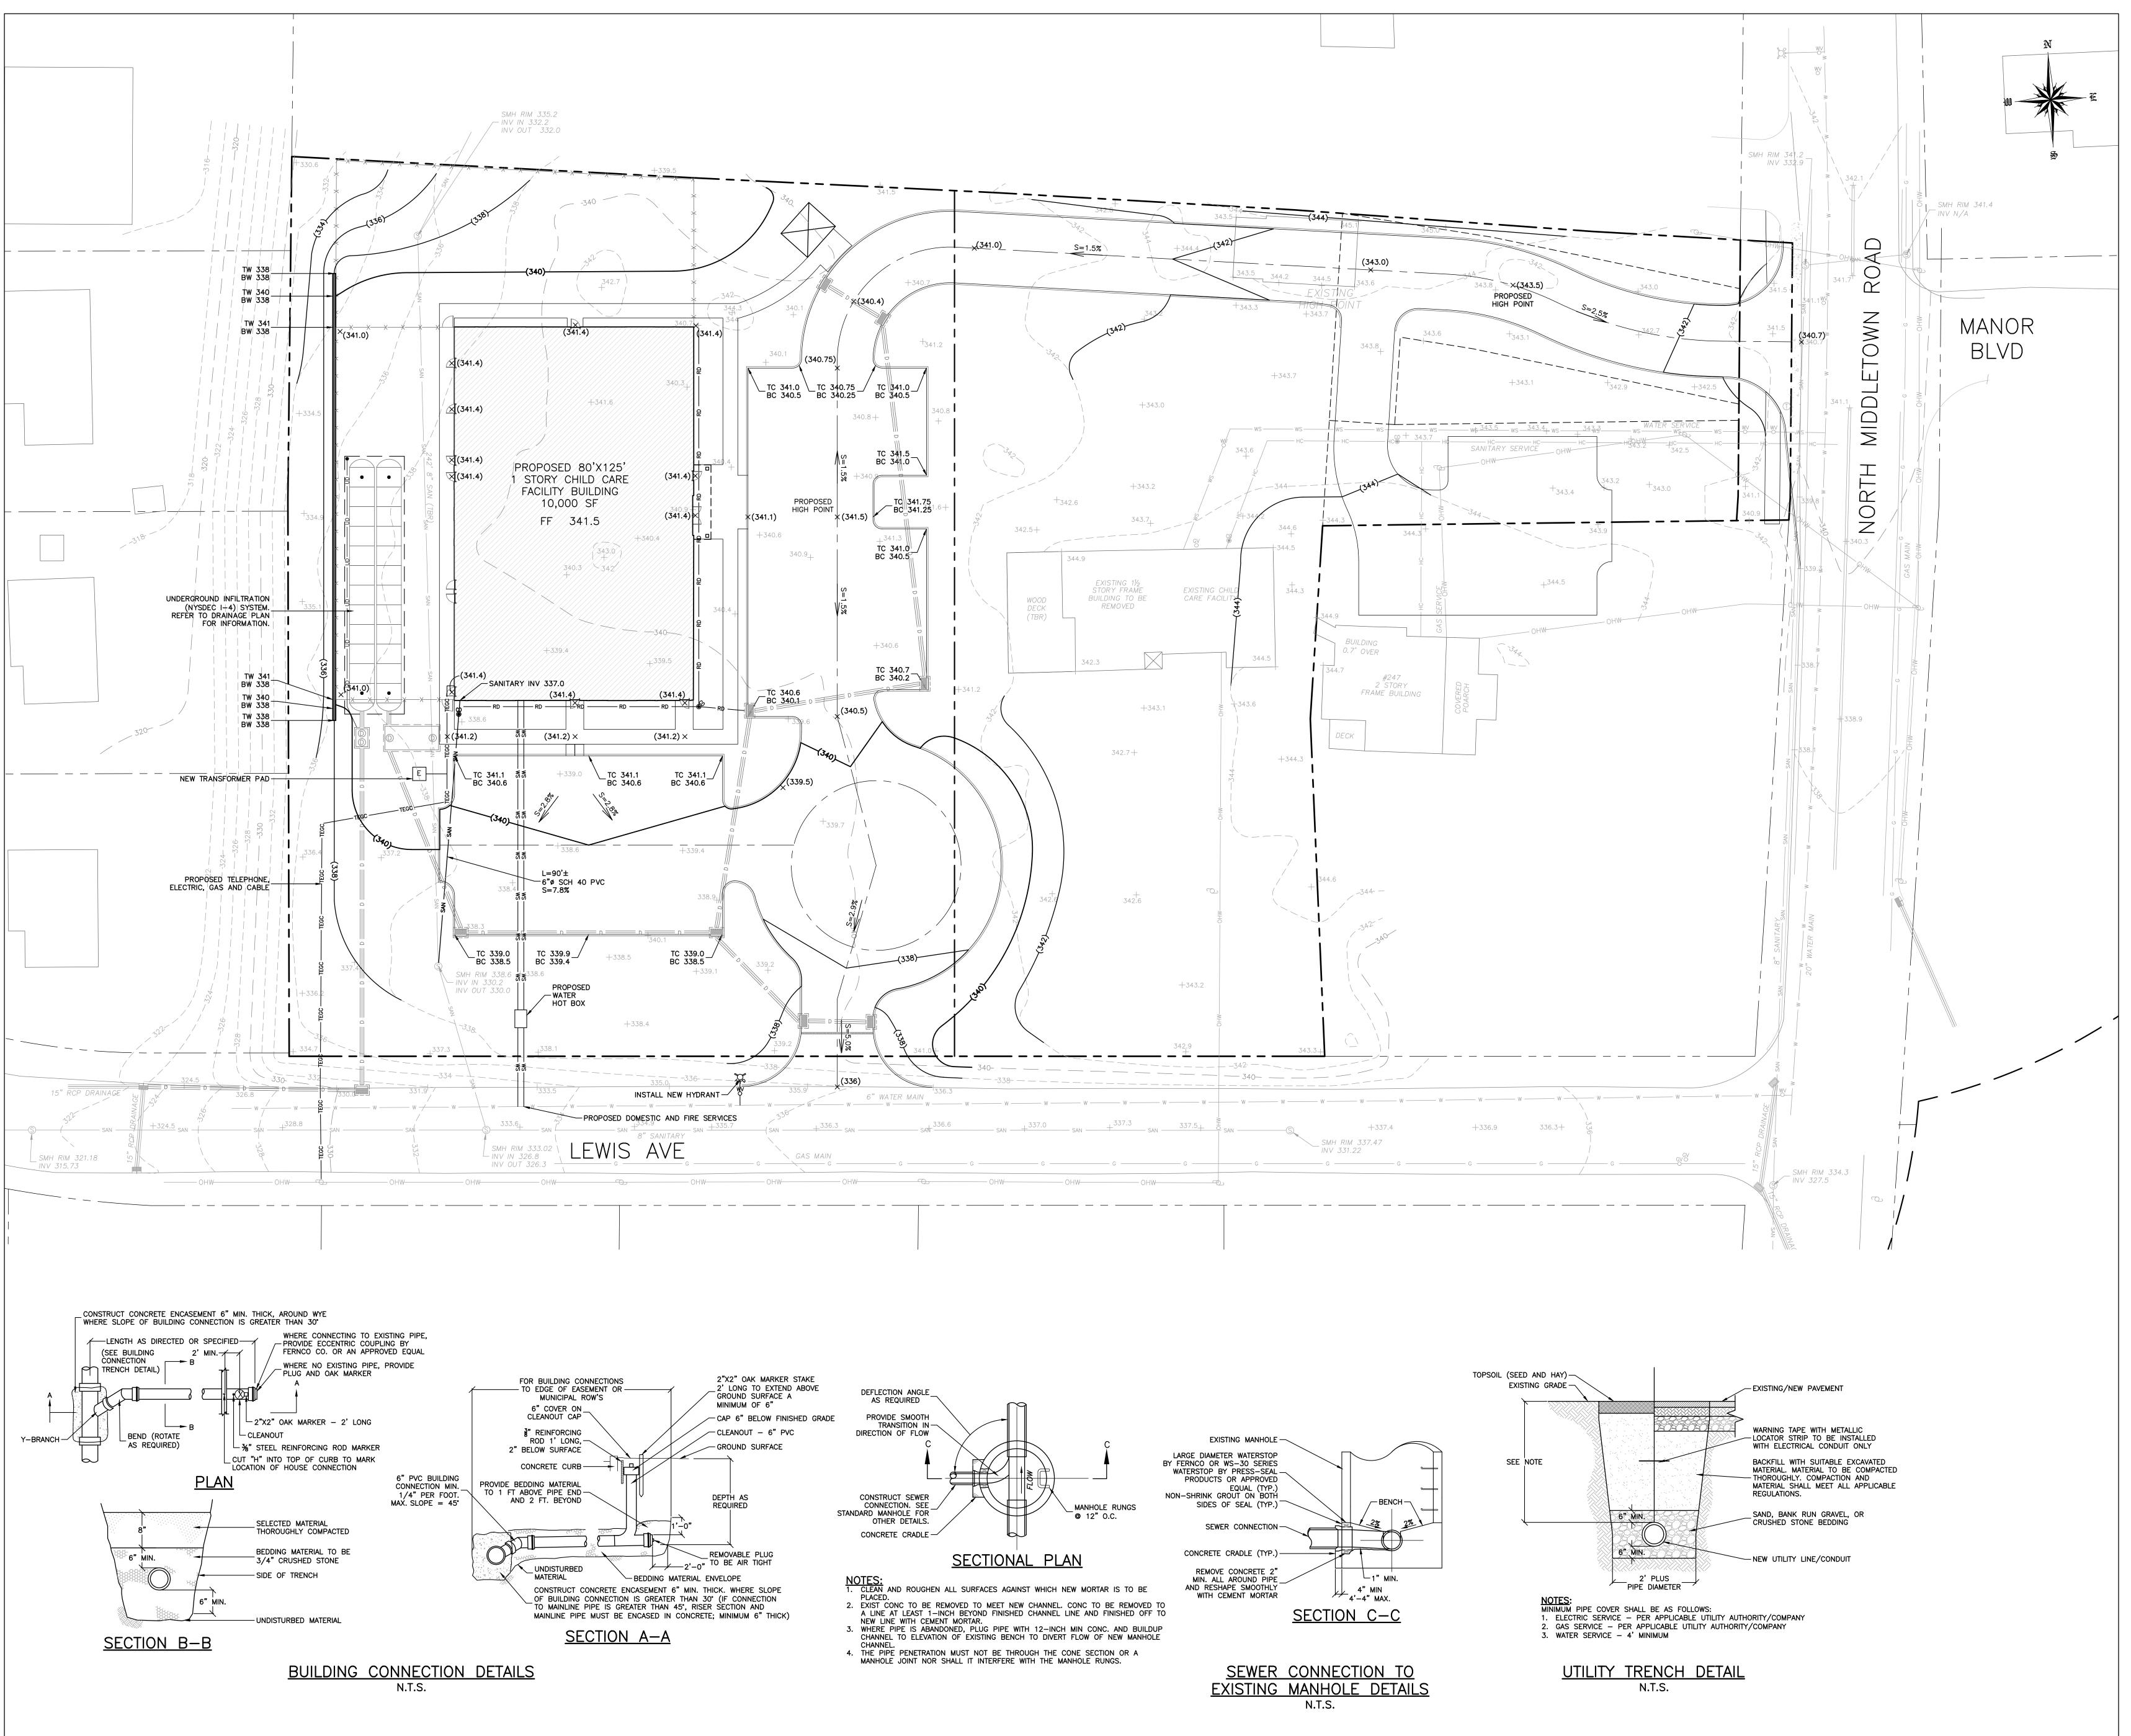

ROCKLAND COUNTY, NEW YORK

ROAL

CC

CROOKED

SCALE: 1"= 300'

TEL: 845-357-0830

**CIVIL** DESIGN WORKS

| 3             | FINAL PB APPROVAL SUBMISSION       | GM   | 12.12.2023 |  |  |  |  |  |  |  |
|---------------|------------------------------------|------|------------|--|--|--|--|--|--|--|
| 2             | REVISIONS                          | JG   | 9.18.2023  |  |  |  |  |  |  |  |
| 1             | PROPOSED HYDRANT                   | JG   | 3.1.2022   |  |  |  |  |  |  |  |
|               | PRELIMINARY PB APPROVAL SUBMISSION | JC   | 1.5.2022   |  |  |  |  |  |  |  |
| REV           | DESCRIPTION                        | BY   | DATE       |  |  |  |  |  |  |  |
| SEAL          | SEAL:                              |      |            |  |  |  |  |  |  |  |
| DISCI         | CIVIL DESIGN WORKS                 |      |            |  |  |  |  |  |  |  |
| OF THE<br>PRO |                                    |      |            |  |  |  |  |  |  |  |
|               | SITE DEVELOPMENT PLA               | AN F | OR         |  |  |  |  |  |  |  |
|               | BRIGHT PATH KID                    | S    |            |  |  |  |  |  |  |  |
| SCAL          | E: $1'' = 20'$                     | 40'  |            |  |  |  |  |  |  |  |
| SHEE          | T TITLE:                           |      |            |  |  |  |  |  |  |  |
|               |                                    | D    |            |  |  |  |  |  |  |  |
| STORMWATER    |                                    |      |            |  |  |  |  |  |  |  |
|               | MANAGEMENT P                       |      | N          |  |  |  |  |  |  |  |
|               |                                    |      |            |  |  |  |  |  |  |  |
|               |                                    |      |            |  |  |  |  |  |  |  |
| DRA           | VN BY: JG/MS/GM CHECKED E          | 3Y:  | GM         |  |  |  |  |  |  |  |
| DATE          |                                    |      | 2303       |  |  |  |  |  |  |  |
|               |                                    | 0.   | 2003       |  |  |  |  |  |  |  |
| SHEE          | T NUMBER:                          |      |            |  |  |  |  |  |  |  |
|               |                                    | •    | 2          |  |  |  |  |  |  |  |
|               |                                    |      | )          |  |  |  |  |  |  |  |
|               |                                    |      |            |  |  |  |  |  |  |  |