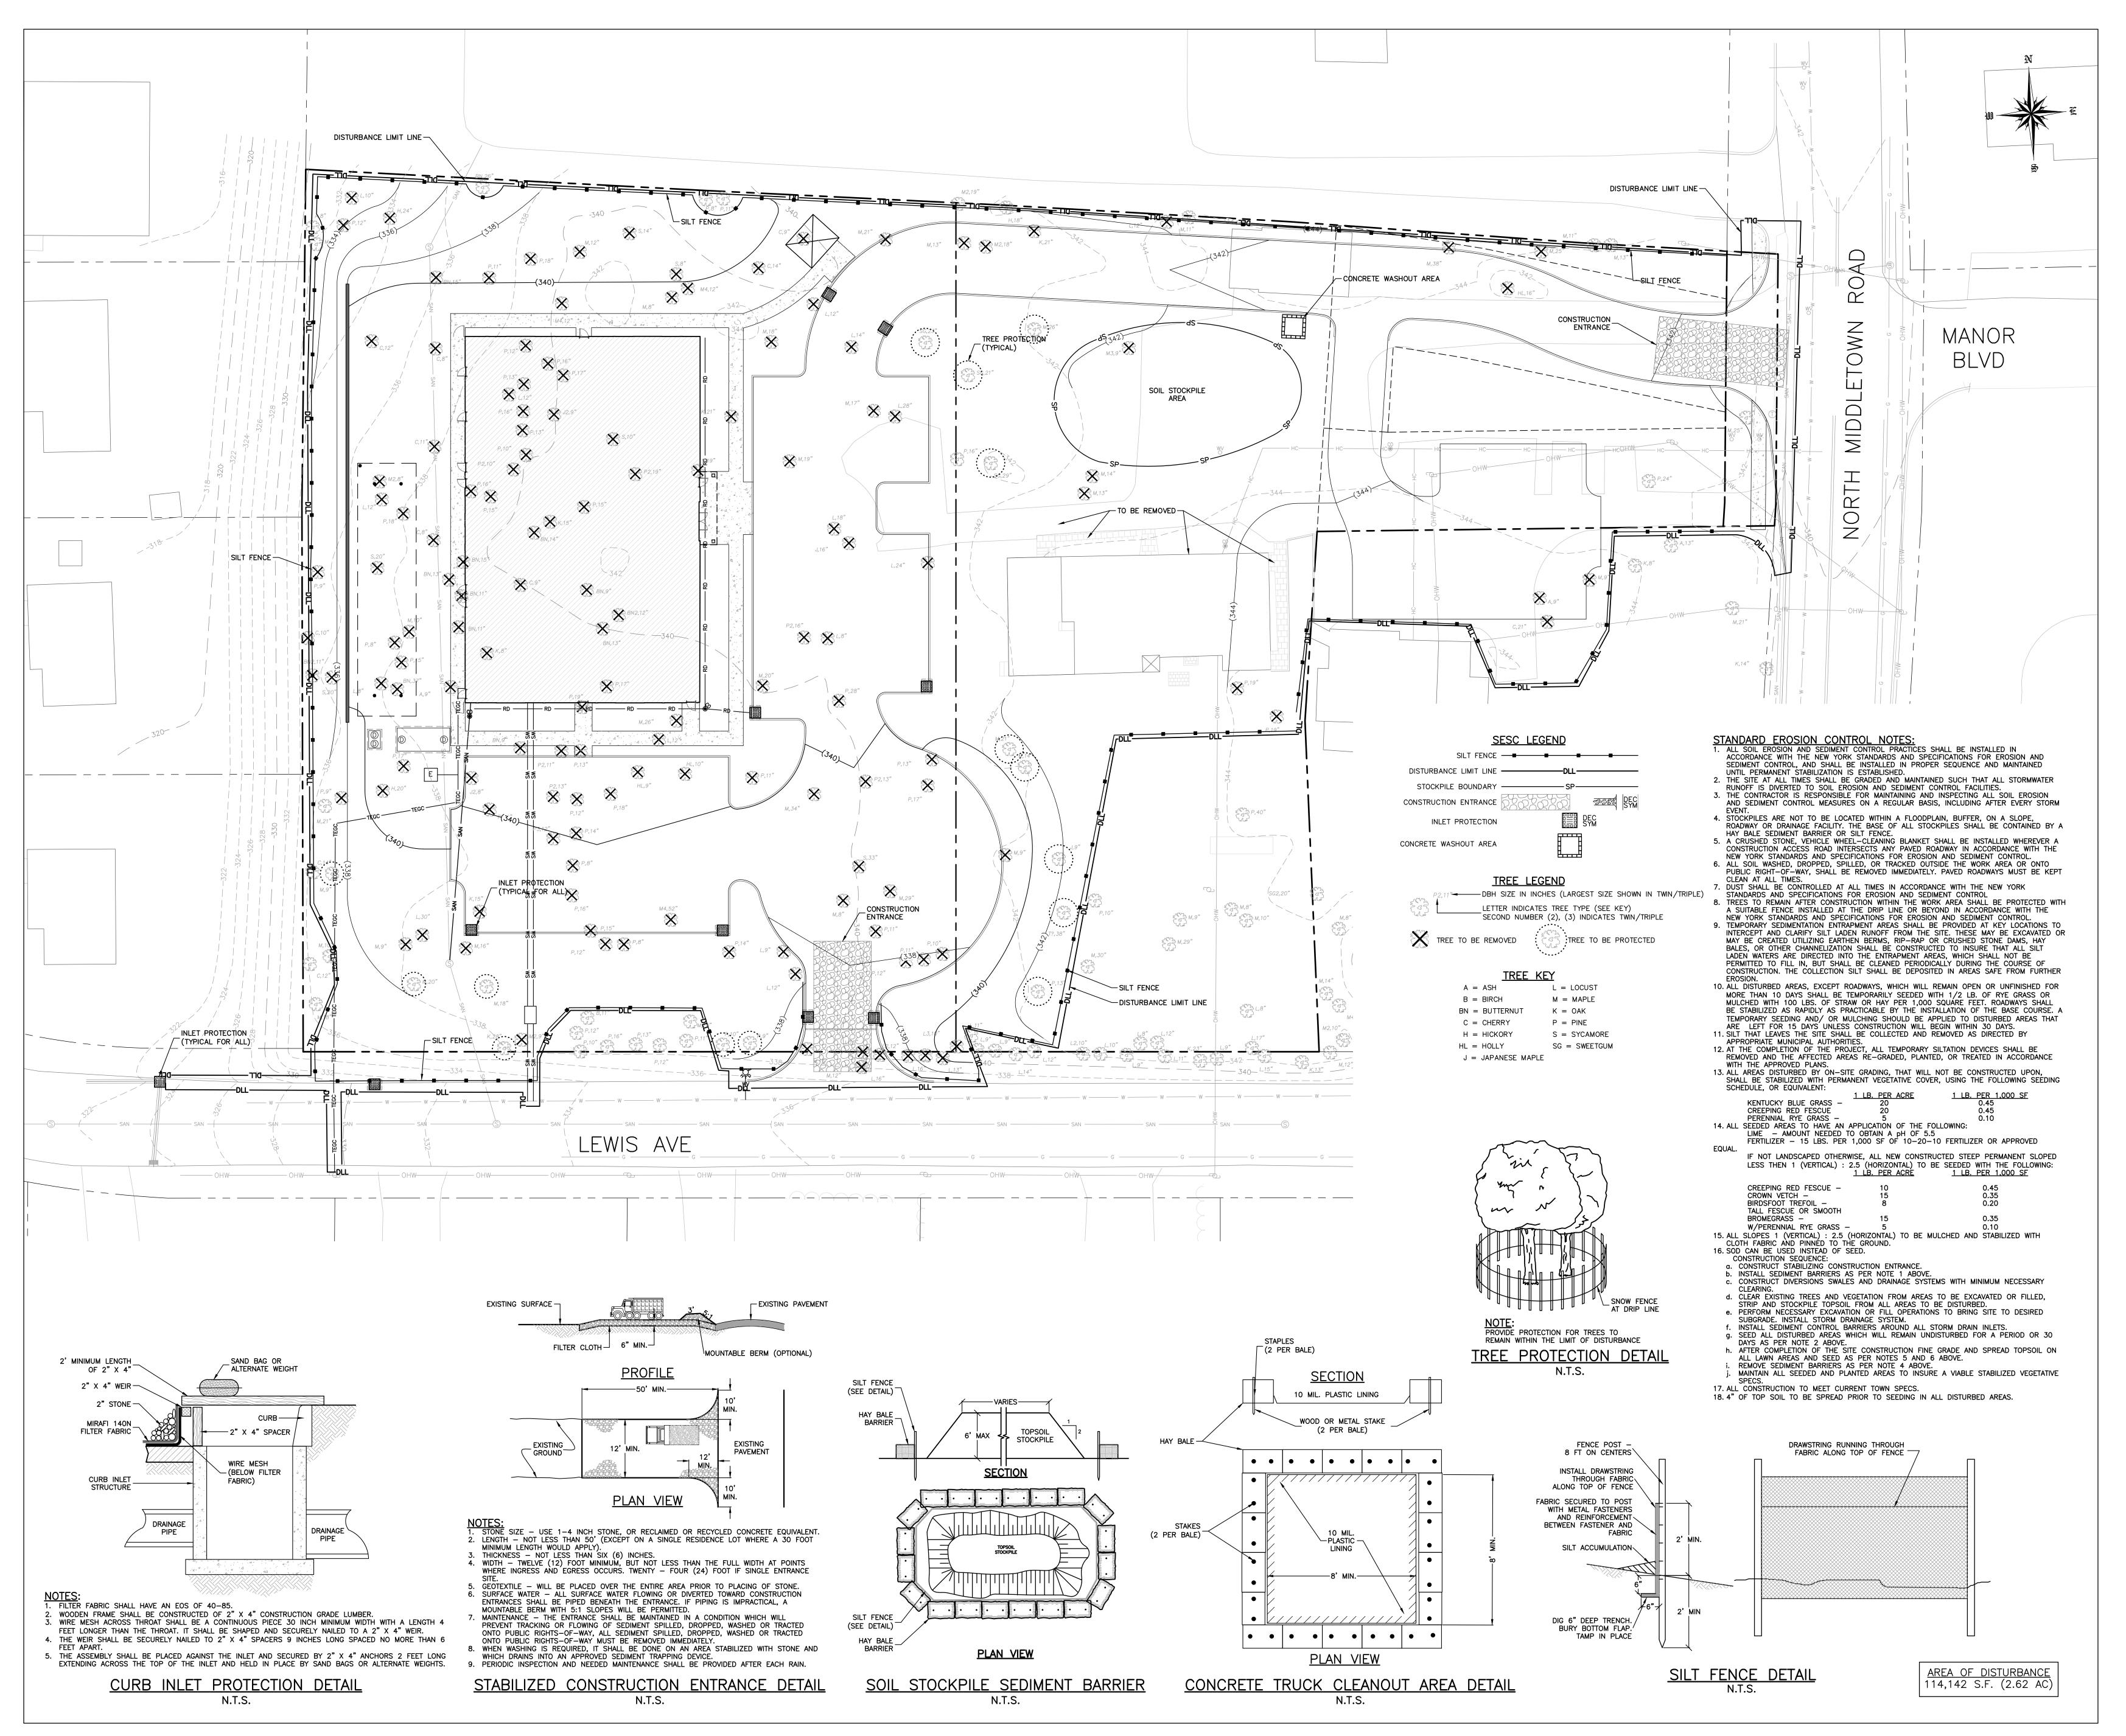

|                                                                     | PRELIMINARY PB APPROVAL SUBMISSION                                                                                     | JG  | 1.5.2022 |  |  |  |  |  |  |
|---------------------------------------------------------------------|------------------------------------------------------------------------------------------------------------------------|-----|----------|--|--|--|--|--|--|
| REV                                                                 | DESCRIPTION                                                                                                            | BY  | DATE     |  |  |  |  |  |  |
| SEAL                                                                | STATE OF NEW JOB<br>DONALD MCCRF<br>NONALD MCCRF<br>NOR<br>NOR<br>NOR<br>NOR<br>NOR<br>NOR<br>NOR<br>NOR<br>NOR<br>NOR | B   |          |  |  |  |  |  |  |
| (                                                                   |                                                                                                                        | N W | ORKS     |  |  |  |  |  |  |
| UNAUT                                                               | AIMER:<br>HORIZED ALTERATION OR ADDITIONS TO THESE<br>N.Y.S. EDUCATION LAW, ARTICLE 145, SECTION 72                    |     |          |  |  |  |  |  |  |
| PROJ                                                                |                                                                                                                        |     |          |  |  |  |  |  |  |
| SITE DEVELOPMENT PLAN FOR                                           |                                                                                                                        |     |          |  |  |  |  |  |  |
|                                                                     | BRIGHT PATH KID                                                                                                        | S   |          |  |  |  |  |  |  |
| SCAL                                                                | E: $1'' = 20'$                                                                                                         | 40' |          |  |  |  |  |  |  |
| SHEE                                                                | T TITLE:                                                                                                               |     |          |  |  |  |  |  |  |
| TREE PRESERVATION PLAN<br>SOIL EROSION AND<br>SEDIMENT CONTROL PLAN |                                                                                                                        |     |          |  |  |  |  |  |  |
| DRAV                                                                | VN BY: JG/MS/GM CHECKED                                                                                                | BY: | GM       |  |  |  |  |  |  |
| DATE                                                                | : 1.5.2022 PROJECT N                                                                                                   | 10: | 2303     |  |  |  |  |  |  |
| SHEE                                                                | T NUMBER:                                                                                                              |     |          |  |  |  |  |  |  |
|                                                                     |                                                                                                                        | L   | 4        |  |  |  |  |  |  |