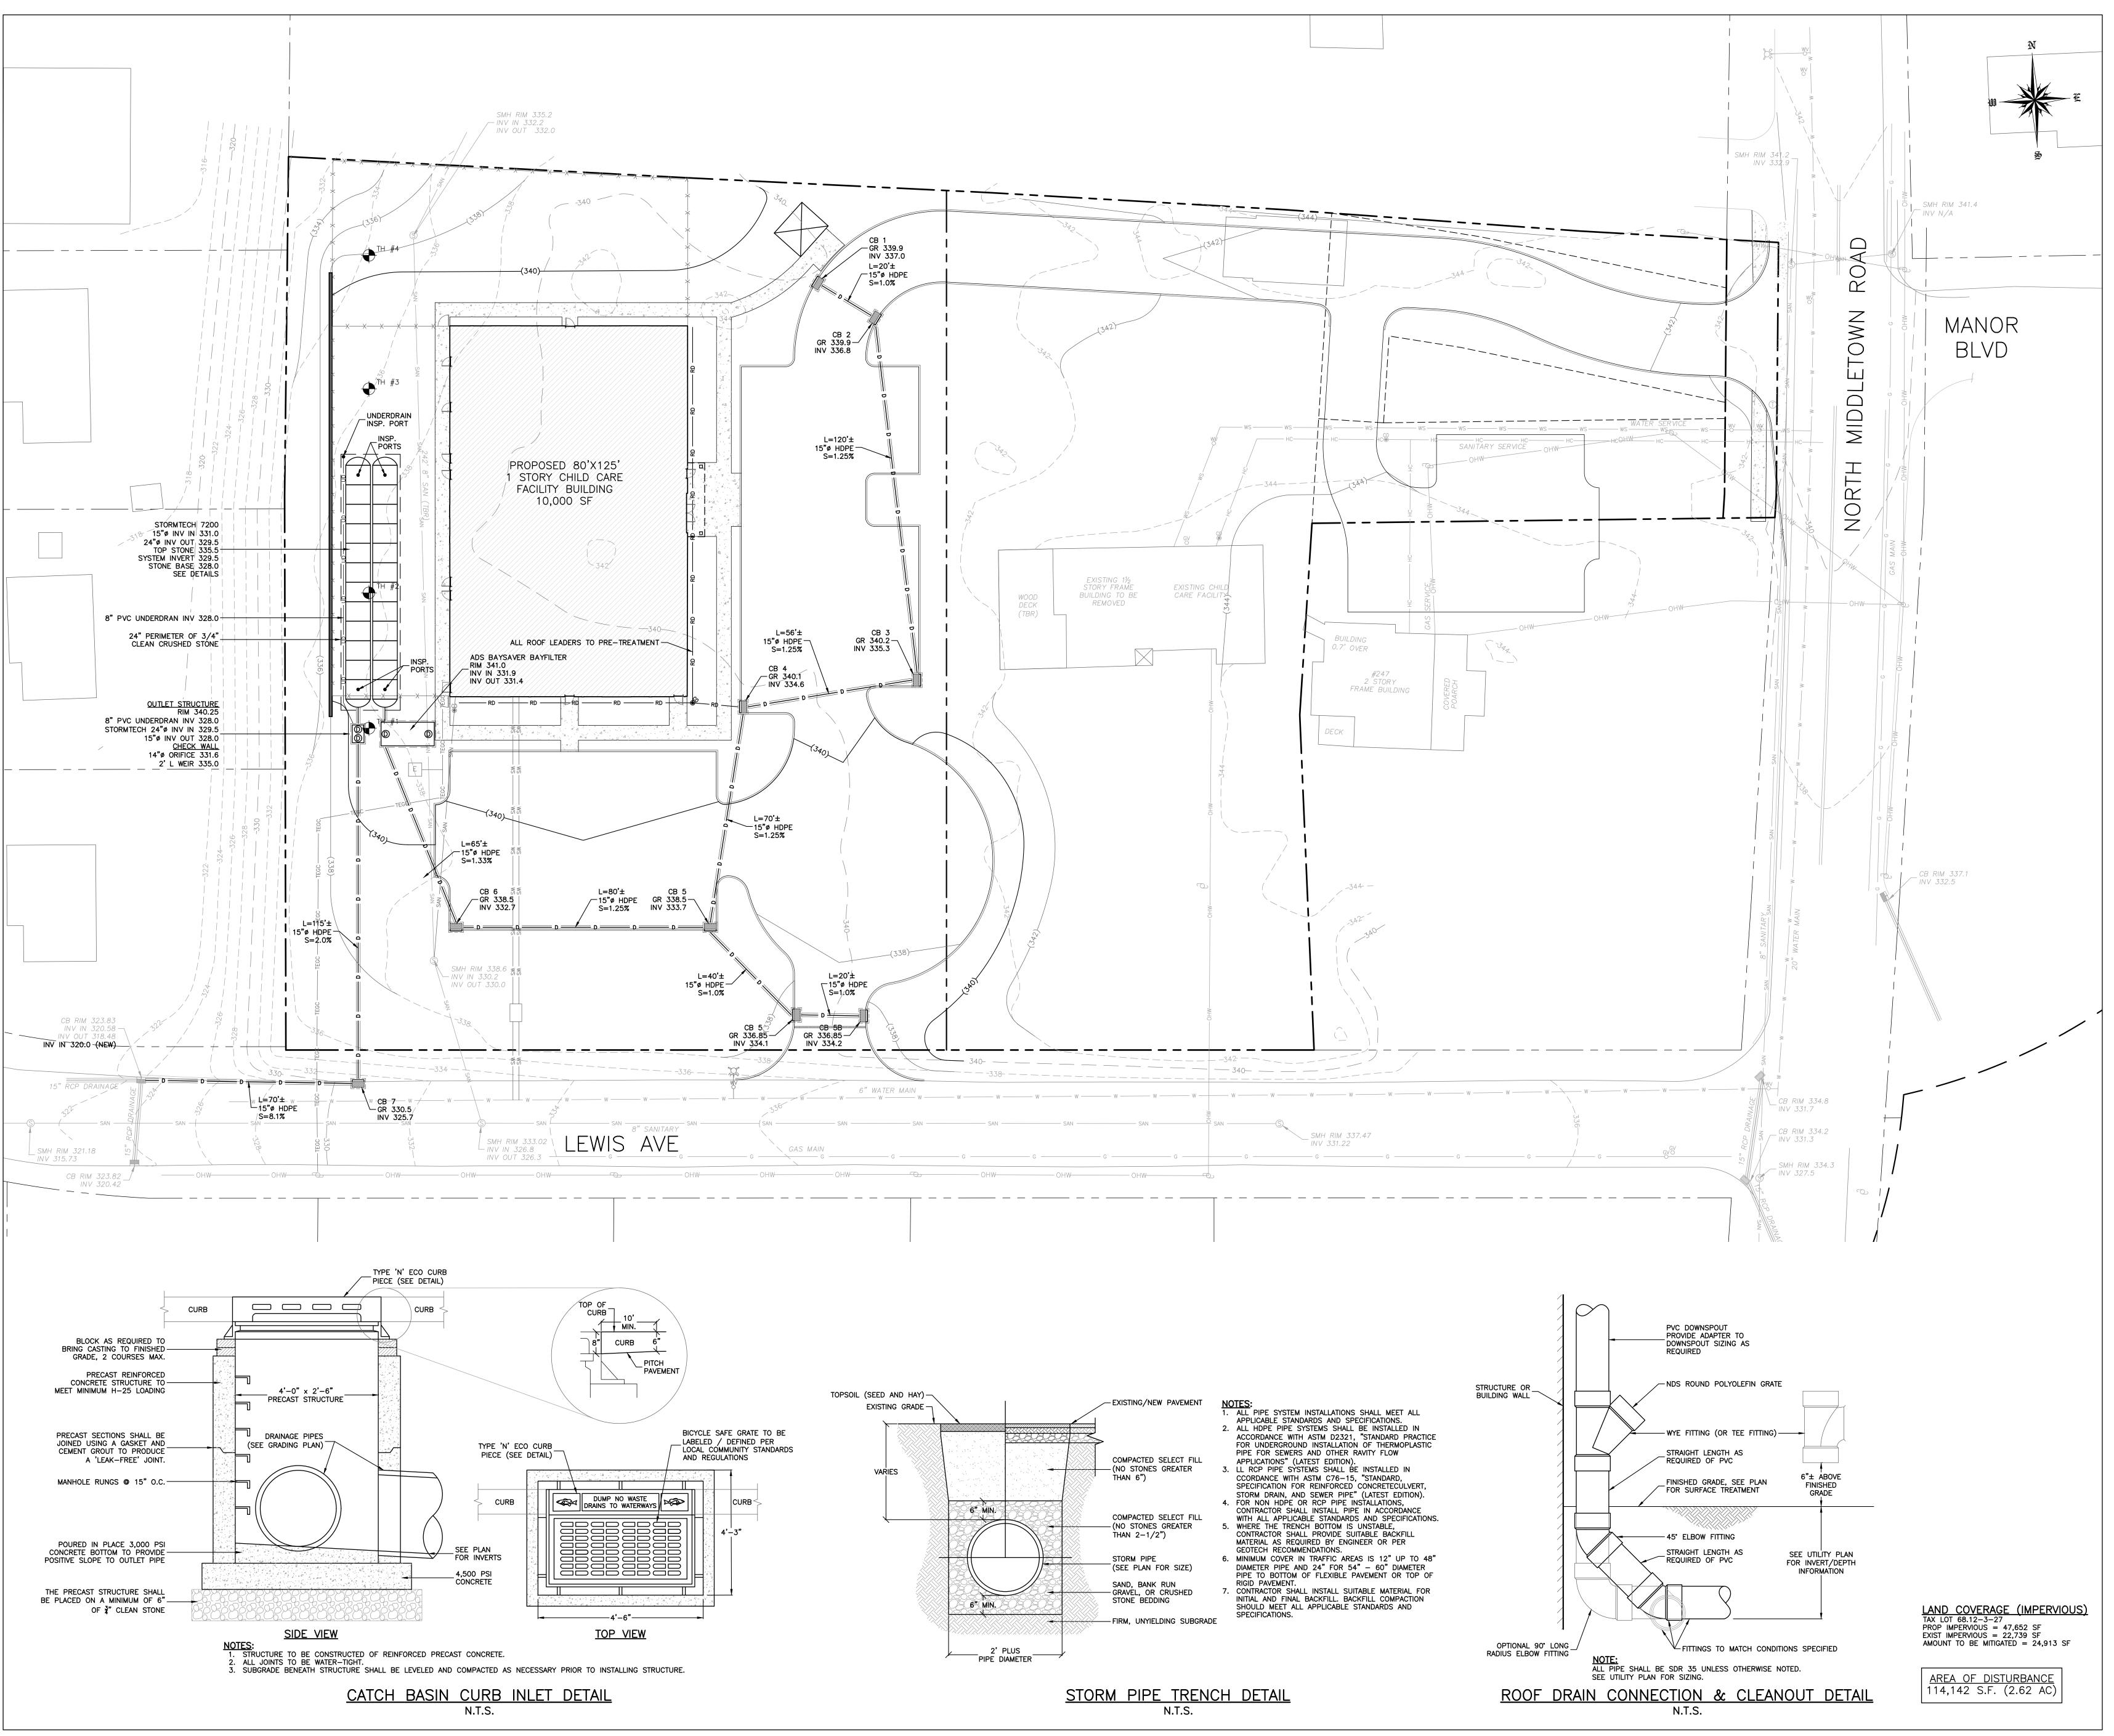

- DEPARTMENT OF HEALTH. 3. ALL BUILDINGS SHALL BE SERVED BY GRAVITY SEWER CONNECTIONS WITH A MIN. SLOPE OF 2%. 4. BUILDING SEWER AND WATER SERVICE LINES SHALL BE LAID IN SEPARATE TRENCHES WITH A MIN. SEPARATION OF 10 FEET.
- SEWER WORK BEING PERFORMED. 2. SANITARY SEWER INFILTRATION & EXFILTRATION LIMIT IS 100 GALLONS PER INCH DIAMETER PER MILE PER DAY. CERTIFICATES OF OCCUPANCY MAY NOT BE REQUESTED, NOR ANY OCCUPANCY PERMITTED, UNTIL A CERTIFICATE OF COMPLIANCE CERTIFIED BY A LICENSED NYS PROFESSIONAL ENGINEER, IS SUBMITTED TO AND APPROVED BY THE TOWN OF ORANGETOWN. COPIES OF THIS CERTIFICATE SHOULD ALSO BE SENT TO THE ROCKLAND COUNTY
- SEWER NOTES: 1. ALL SEWER CONNECTIONS SHALL BE APPROVED BY THE ORANGETOWN DEPT. OF ENVIRONMENTAL MANAGEMENT AND ENGINEERING. THE TOWN OF ORANGETOWN SEWER INSPECTOR SHALL BE NOTIFIED AT LEAST 48 HOURS IN ADVANCE OF ANY SANITARY
- PROJECT LOCATION APPLICANT: BRIGHTPATH KIDS 3280 BLOOR ST W ETOBICOKE, ON M8X 2X3 SURVEYOR: JAY A. GREENWELL, PLS, LLC **85 LAFAYETTE AVENUE** SUFFERN, NEW YORK 10901
- MFR CŌ 42 40 24 CO 25 | 17 | 18 | 19 | 20 | 웃 | CARROLL STREET MANOR BLVD. RG 49 50 | 51 52 CÓ 6) (7 | 8 | 9 46 | 45 | 44 | GEORGE AVE RG CC 16 **R**− **5** 41 42 43