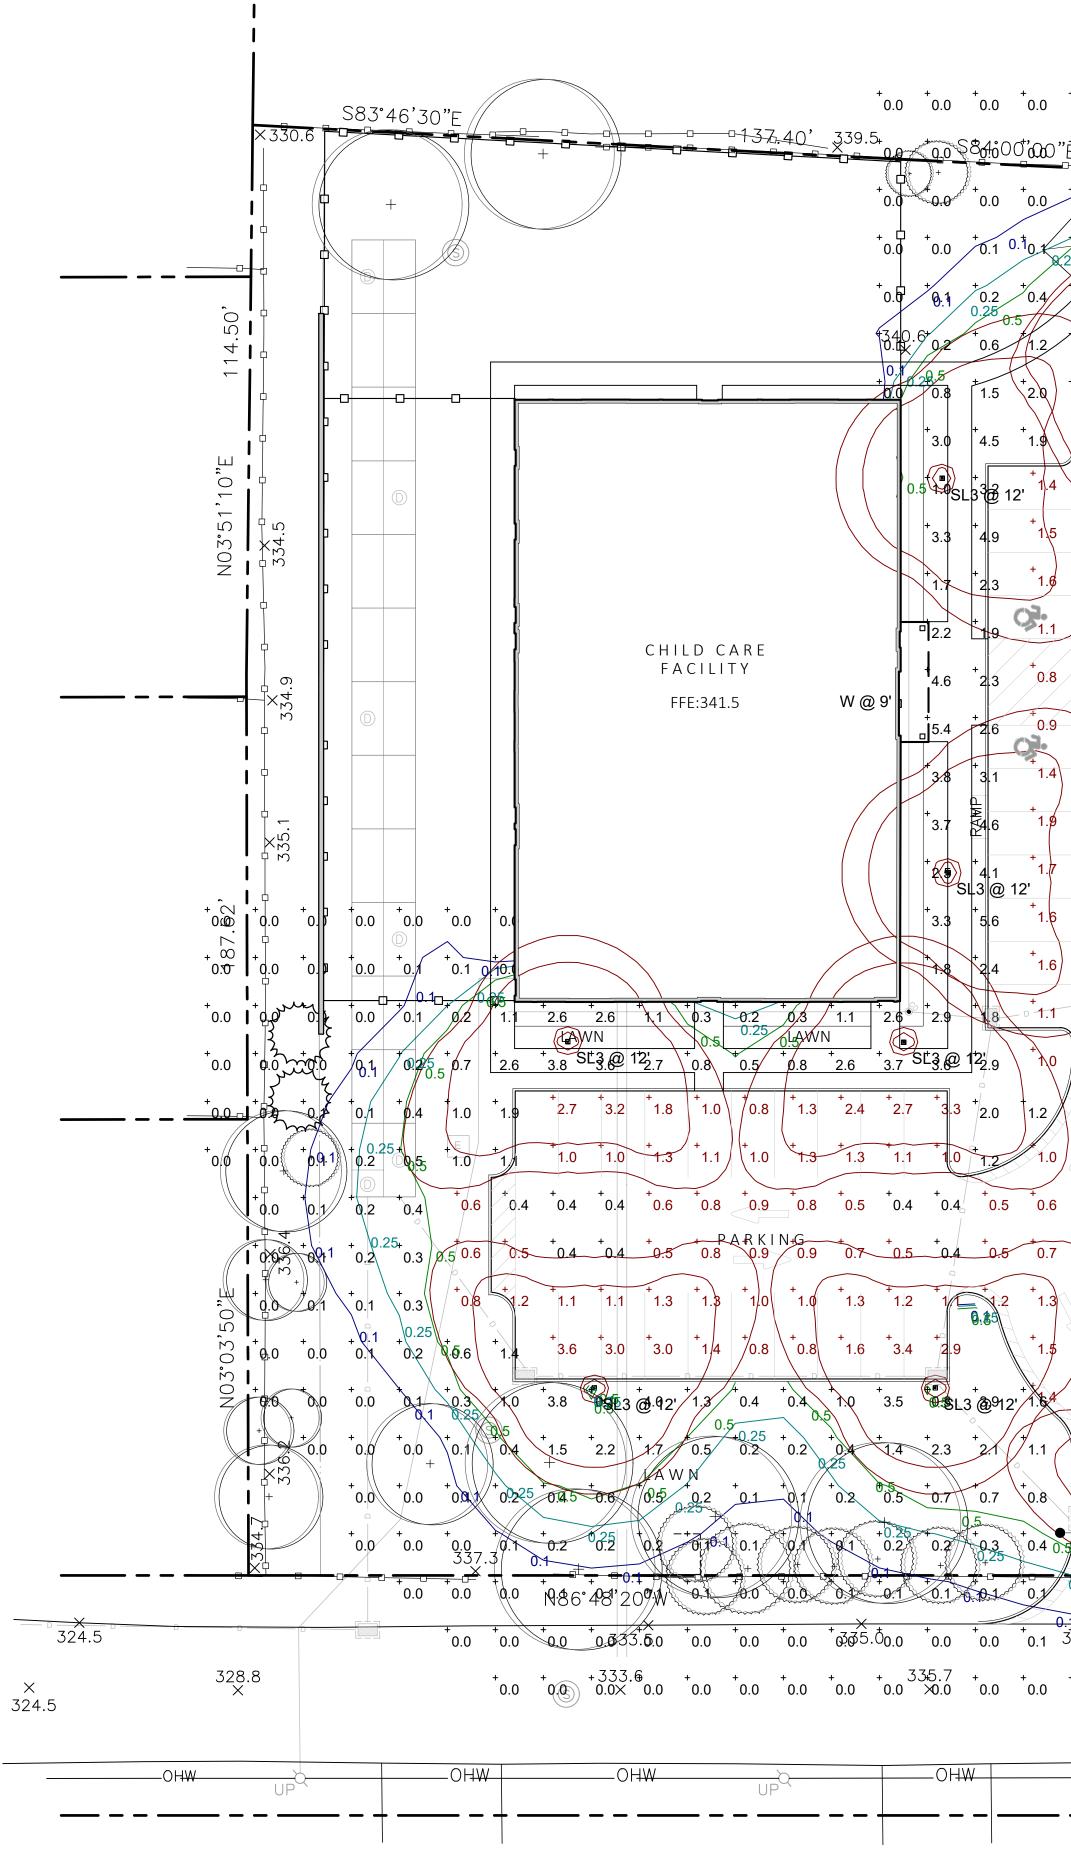

| : 1.5.2022 PROJECT N                                                                                                  | 0:        | 2303       |  |  |  |  |  |  |  |
| SHEE                             | T NUMBER:                                                                                                             |           |            |  |  |  |  |  |  |  |
|                                  |                                                                                                                       |           |            |  |  |  |  |  |  |  |
|                                  |                                                                                                                       |           | 5          |  |  |  |  |  |  |  |





# □ LIGHTING SCHEDULE

| Sym | Label      | Qty. | Manufacturer | Catalog Number              | Description                                                                                               |   | Lumens<br>/Lamp | Light<br>Loss | Wattage |
|-----|------------|------|--------------|-----------------------------|-----------------------------------------------------------------------------------------------------------|---|-----------------|---------------|---------|
|     | w          | 1    | Holophane    | HLWPC2 P20<br>30K XXT3M     | Wallpack Full Cutoff LED,<br>LED Performance Package<br>P10, 3000 series CCT,<br>Voltage, Type III Medium | 1 | 5114            | 0.85          | 47      |
| o   | SL3        | 9    | Holophane    | PUCL2 P30 30K<br>XX FC3     | Utility Taft FC