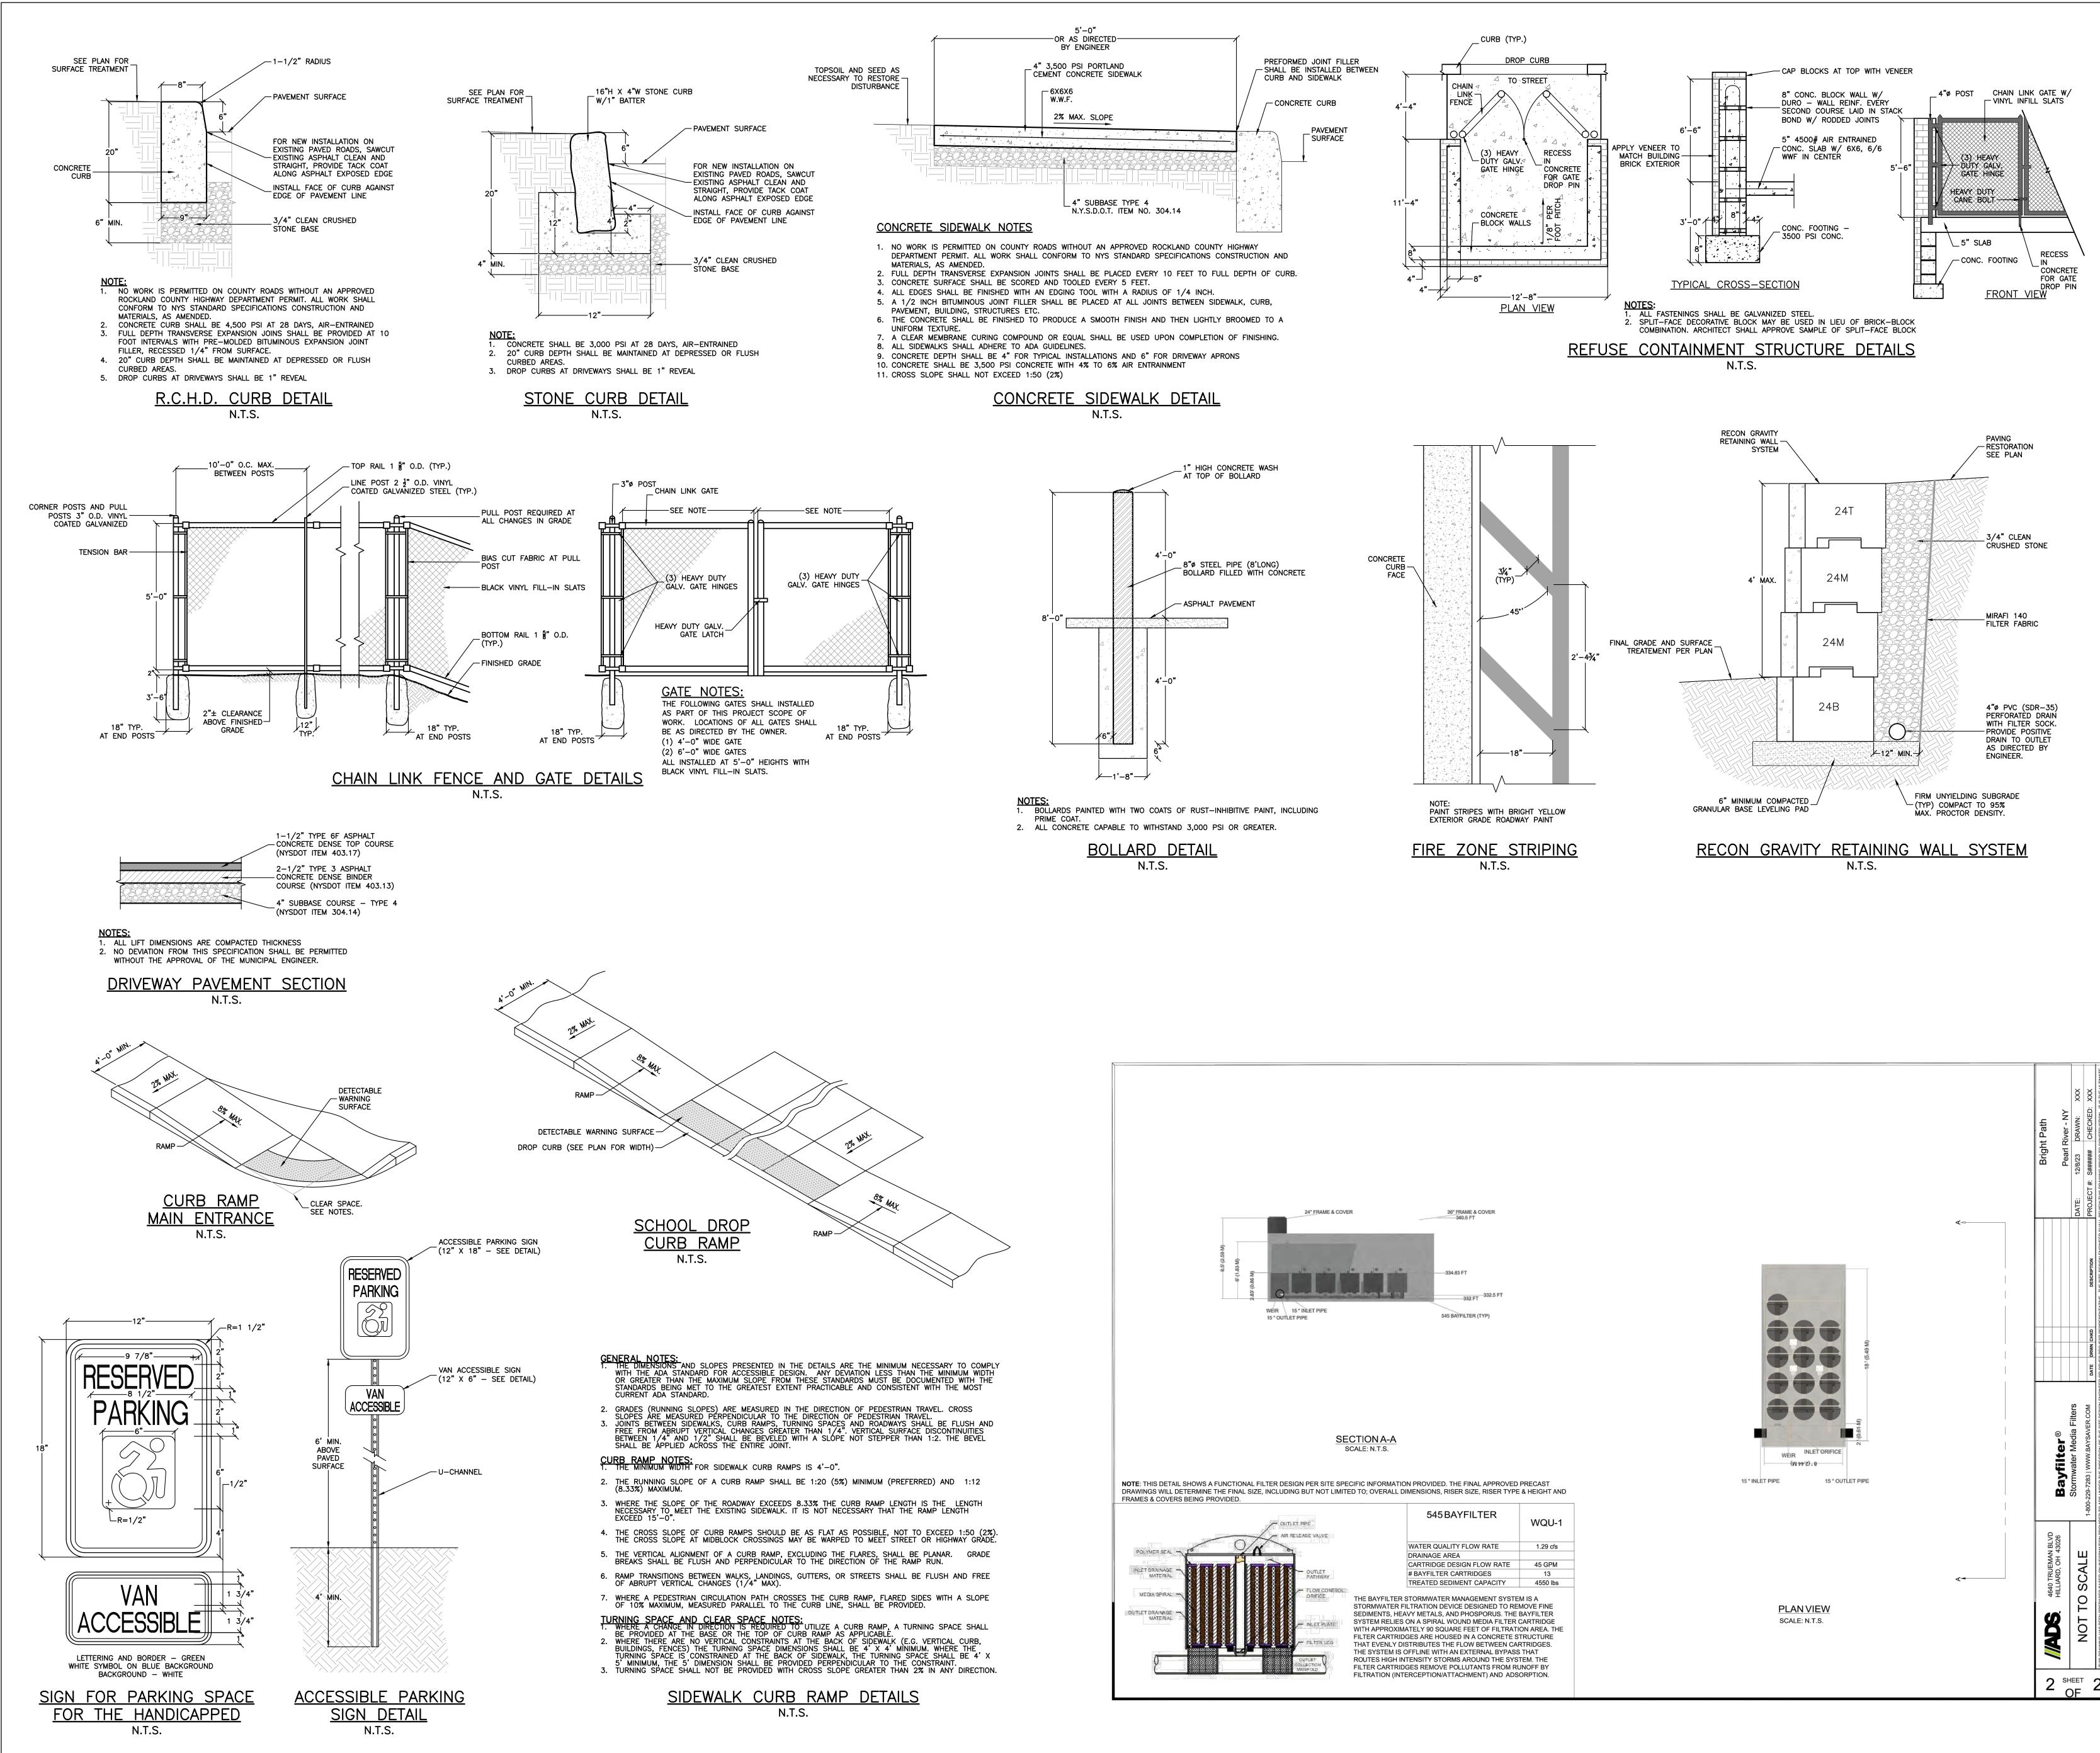

- DEPARTMENT OF HEALTH. 3. ALL BUILDINGS SHALL BE SERVED BY GRAVITY SEWER CONNECTIONS WITH A MIN. SLOPE OF 2%. 4. BUILDING SEWER AND WATER SERVICE LINES SHALL BE LAID IN SEPARATE TRENCHES WITH A MIN. SEPARATION OF 10 FEET.
- SEWER WORK BEING PERFORMED. 2. SANITARY SEWER INFILTRATION & EXFILTRATION LIMIT IS 100 GALLONS PER INCH DIAMETER PER MILE PER DAY. CERTIFICATES OF OCCUPANCY MAY NOT BE REQUESTED, NOR ANY OCCUPANCY PERMITTED, UNTIL A CERTIFICATE OF COMPLIANCE CERTIFIED BY A LICENSED NYS PROFESSIONAL ENGINEER, IS SUBMITTED TO AND APPROVED BY THE TOWN OF ORANGETOWN. COPIES OF THIS CERTIFICATE SHOULD ALSO BE SENT TO THE ROCKLAND COUNTY
- SEWER NOTES: 1. ALL SEWER CONNECTIONS SHALL BE APPROVED BY THE ORANGETOWN DEPT. OF ENVIRONMENTAL MANAGEMENT AND ENGINEERING. THE TOWN OF ORANGETOWN SEWER INSPECTOR SHALL BE NOTIFIED AT LEAST 48 HOURS IN ADVANCE OF ANY SANITARY
- PROJECT LOCATION APPLICANT: BRIGHTPATH KIDS 3280 BLOOR ST W ETOBICOKE, ON M8X 2X3 SURVEYOR: JAY A. GREENWELL, PLS, LLC **85 LAFAYETTE AVENUE** SUFFERN, NEW YORK 10901
- MFR CŌ 42 40 24 CO 25 | 17 | 18 | 19 | 20 | 웃 | CARROLL STREET MANOR BLVD. RG 49 50 | 51 52 CÓ 6) (7 | 8 | 9 46 | 45 | 44 | GEORGE AVE RG CC 16 **R**− **5** 41 42 43