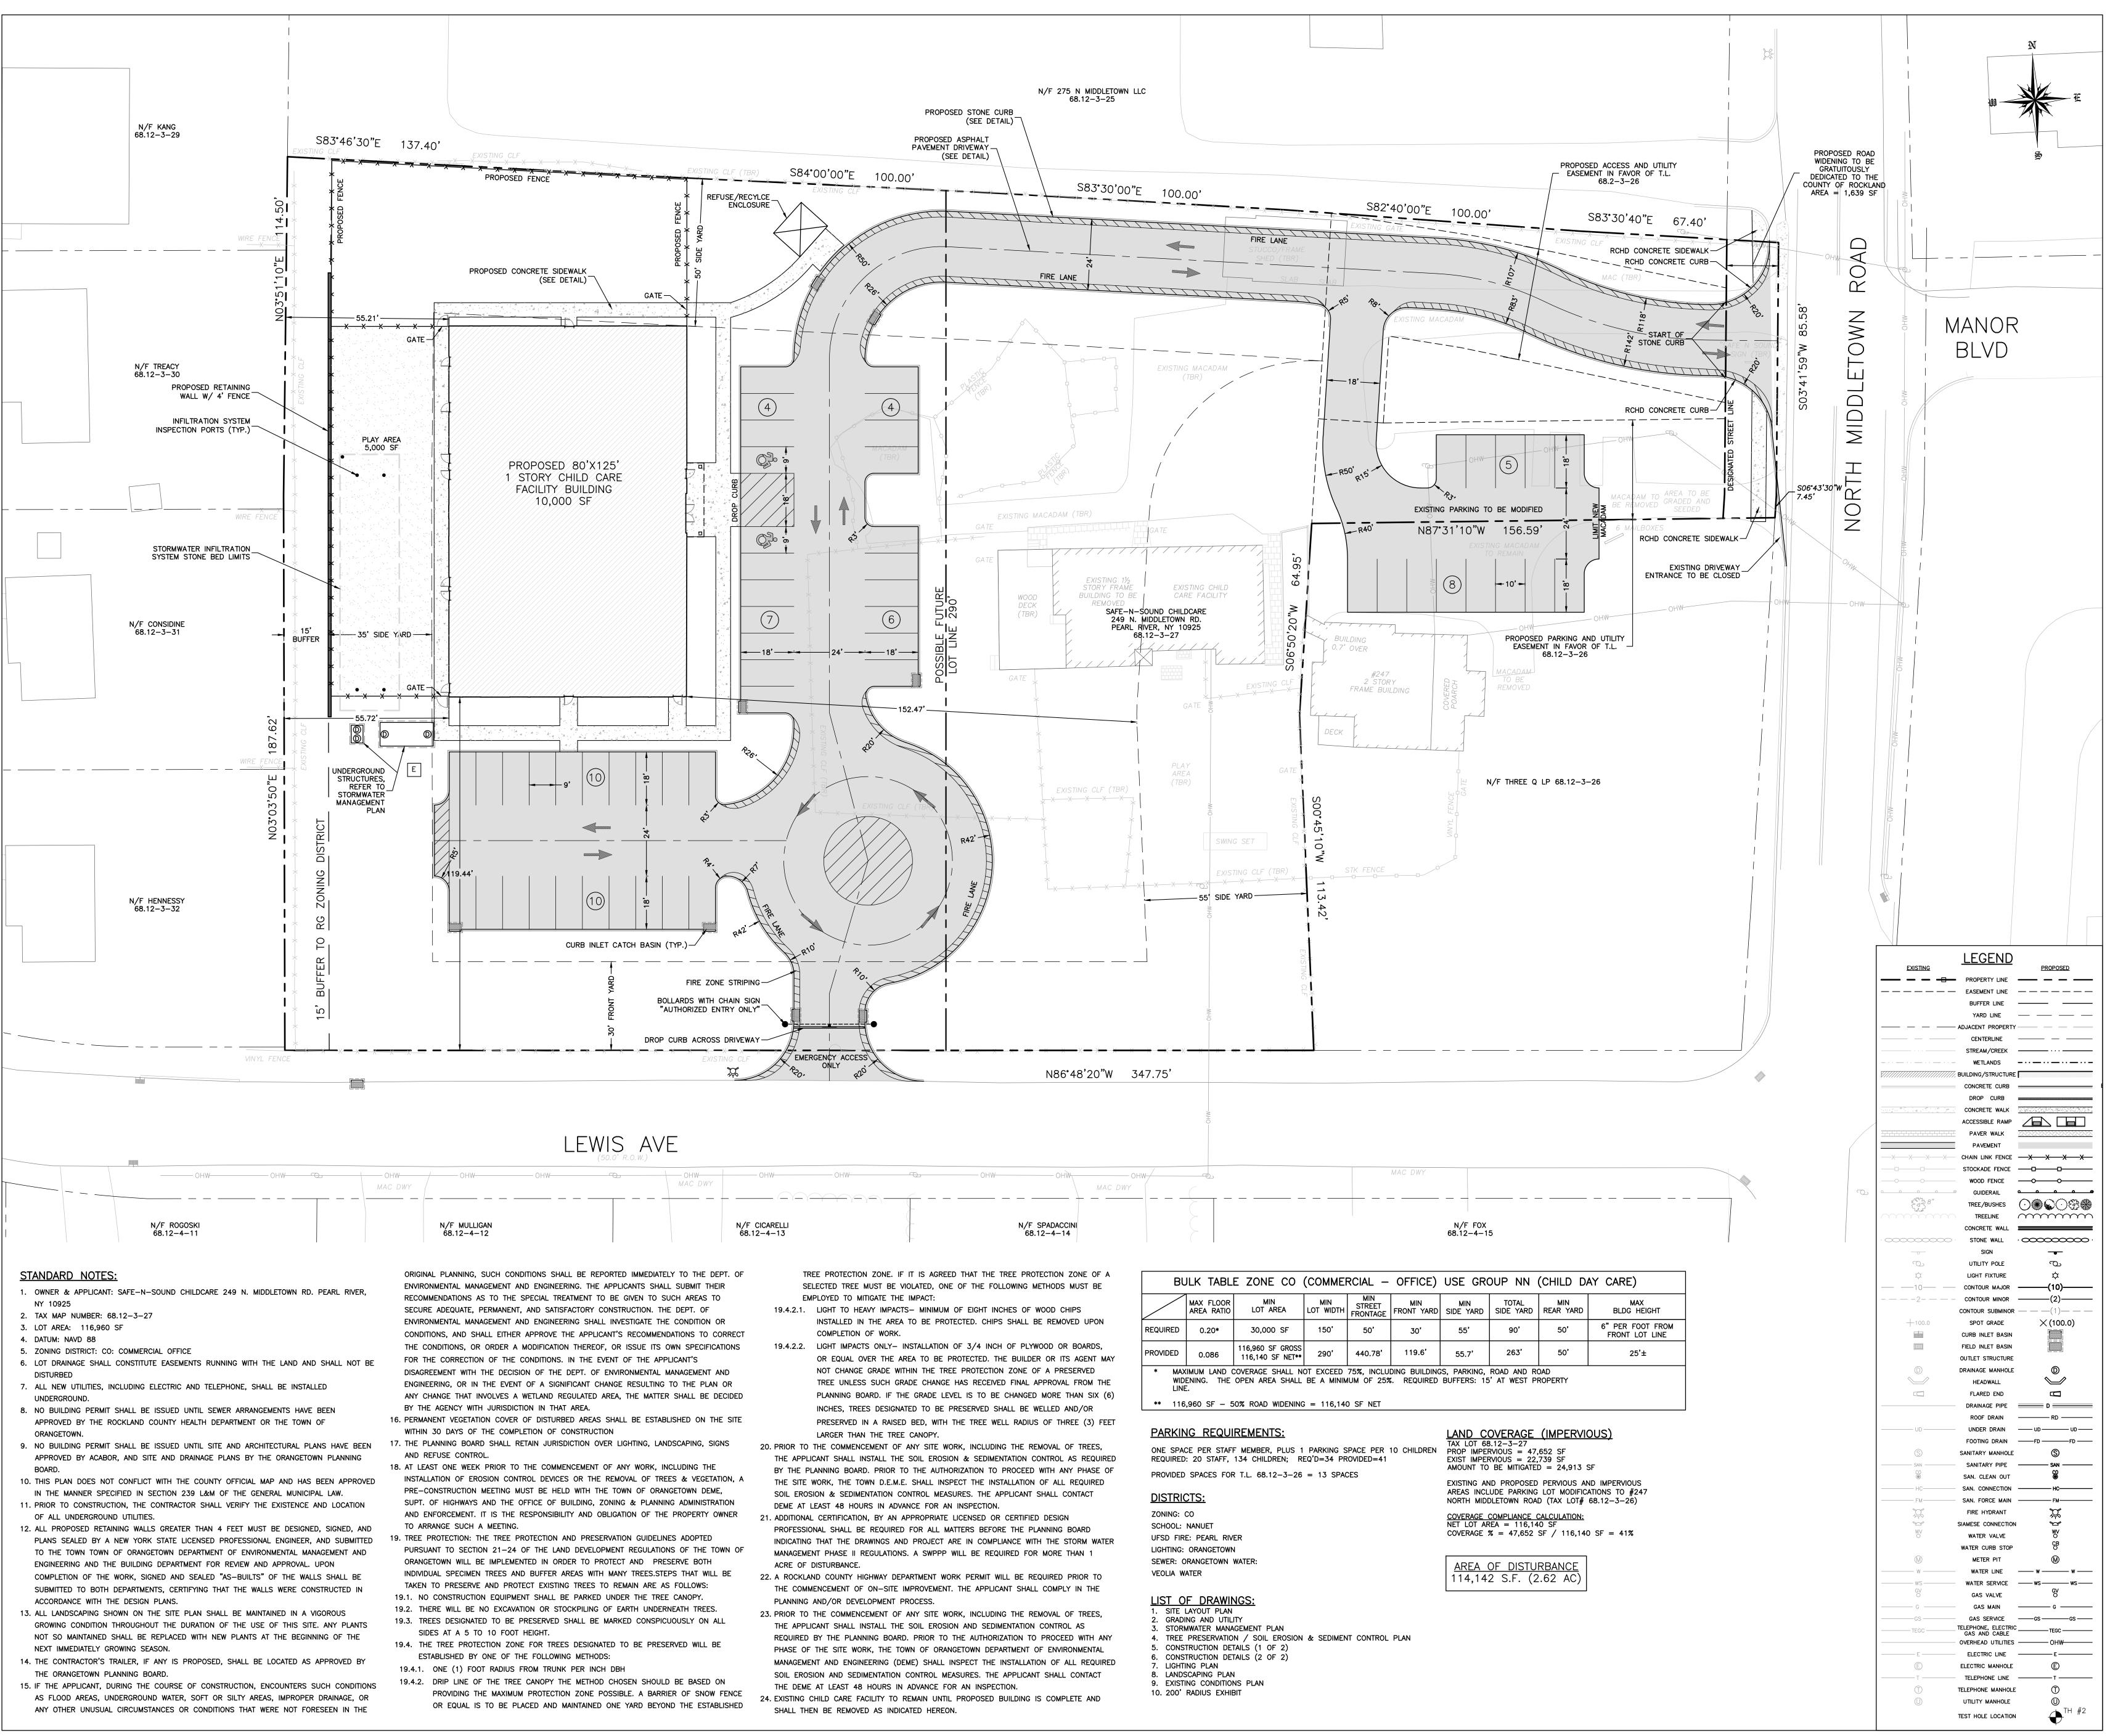

| 7            | A TIME ORA                | 274<br>SIONAL                                      |      |  |  |  |  |  |  |
|--------------|---------------------------|----------------------------------------------------|------|--|--|--|--|--|--|
|              | CIVIL                     | DESIGN W                                           | ORKS |  |  |  |  |  |  |
|              |                           | IONS TO THESE PLANS IS<br>145, SECTION 7209, SUBSE |      |  |  |  |  |  |  |
| PROJECT:     |                           |                                                    |      |  |  |  |  |  |  |
| SITE D       | SITE DEVELOPMENT PLAN FOR |                                                    |      |  |  |  |  |  |  |
|              | BRIGHT PATH KIDS          |                                                    |      |  |  |  |  |  |  |
|              | DINGITI                   | ///////////////////////////////////////            |      |  |  |  |  |  |  |
| SCALE:       |                           | 20'<br>p' 40'                                      |      |  |  |  |  |  |  |
| SHEET TITLE: |                           |                                                    |      |  |  |  |  |  |  |
| SI           | TE LAYC                   | OUT PLAN                                           |      |  |  |  |  |  |  |
| DRAWN BY:    | JG/MS/GM                  | CHECKED BY:                                        | GM   |  |  |  |  |  |  |
| DATE:        | 1.5.2022                  | PROJECT NO:                                        | 2303 |  |  |  |  |  |  |
| SHEET NUMBI  | ER:                       |                                                    |      |  |  |  |  |  |  |
|              |                           |                                                    | 1    |  |  |  |  |  |  |