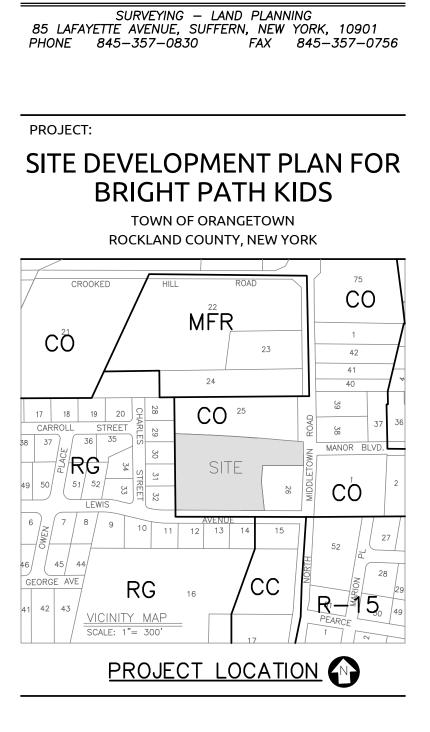

- DEPARTMENT OF HEALTH. 3. ALL BUILDINGS SHALL BE SERVED BY GRAVITY SEWER CONNECTIONS WITH A MIN. SLOPE OF 2%. 4. BUILDING SEWER AND WATER SERVICE LINES SHALL BE LAID IN SEPARATE TRENCHES WITH A MIN. SEPARATION OF 10 FEET.
- SEWER WORK BEING PERFORMED. 2. SANITARY SEWER INFILTRATION & EXFILTRATION LIMIT IS 100 GALLONS PER INCH DIAMETER PER MILE PER DAY. CERTIFICATES OF OCCUPANCY MAY NOT BE REQUESTED, NOR ANY OCCUPANCY PERMITTED, UNTIL A CERTIFICATE OF COMPLIANCE CERTIFIED BY A LICENSED NYS PROFESSIONAL ENGINEER, IS SUBMITTED TO AND APPROVED BY THE TOWN OF ORANGETOWN. COPIES OF THIS CERTIFICATE SHOULD ALSO BE SENT TO THE ROCKLAND COUNTY
- SEWER NOTES: 1. ALL SEWER CONNECTIONS SHALL BE APPROVED BY THE ORANGETOWN DEPT. OF ENVIRONMENTAL MANAGEMENT AND ENGINEERING. THE TOWN OF ORANGETOWN SEWER INSPECTOR SHALL BE NOTIFIED AT LEAST 48 HOURS IN ADVANCE OF ANY SANITARY
- PROJECT LOCATION APPLICANT: BRIGHTPATH KIDS 3280 BLOOR ST W ETOBICOKE, ON M8X 2X3 SURVEYOR: JAY A. GREENWELL, PLS, LLC **85 LAFAYETTE AVENUE** SUFFERN, NEW YORK 10901
- MFR CŌ 42 40 24 CO 25 | 17 | 18 | 19 | 20 | 웃 | CARROLL STREET MANOR BLVD. RG 49 50 | 51 52 CÓ 6) (7 | 8 | 9 46 | 45 | 44 | GEORGE AVE RG CC 16 **R**− **5** 41 42 43

ROCKLAND COUNTY, NEW YORK

ROAL

CC

CROOKED

SCALE: 1"= 300'

TEL: 845-357-0830

**CIVIL** DESIGN WORKS

| 3             | FINAL PB APPROVAL SUBMISSION       | GM   | 12.12.2023 |  |  |  |  |  |  |  |
|---------------|------------------------------------|------|------------|--|--|--|--|--|--|--|
| 2             | REVISIONS                          | JG   | 9.18.2023  |  |  |  |  |  |  |  |
| 1             | PROPOSED HYDRANT                   | JG   | 3.1.2022   |  |  |  |  |  |  |  |
|               | PRELIMINARY PB APPROVAL SUBMISSION | JC   | 1.5.2022   |  |  |  |  |  |  |  |
| REV           | DESCRIPTION                        | BY   | DATE       |  |  |  |  |  |  |  |
| SEAL          | SEAL:                              |      |            |  |  |  |  |  |  |  |
| DISCI         | CIVIL DESIGN WORKS                 |      |            |  |  |  |  |  |  |  |
| OF THE<br>PRO |                                    |      |            |  |  |  |  |  |  |  |
|               | SITE DEVELOPMENT PLA               | AN F | OR         |  |  |  |  |  |  |  |
|               | BRIGHT PATH KID                    | S    |            |  |  |  |  |  |  |  |
| SCAL          | E: $1'' = 20'$                     | 40'  |            |  |  |  |  |  |  |  |
| SHEE          | T TITLE:                           |      |            |  |  |  |  |  |  |  |
|               |                                    | D    |            |  |  |  |  |  |  |  |
| STORMWATER    |                                    |      |            |  |  |  |  |  |  |  |
|               | MANAGEMENT P                       |      | N          |  |  |  |  |  |  |  |
|               |                                    |      |            |  |  |  |  |  |  |  |
|               |                                    |      |            |  |  |  |  |  |  |  |
| DRA           | VN BY: JG/MS/GM CHECKED E          | 3Y:  | GM         |  |  |  |  |  |  |  |
| DATE          |                                    |      | 2303       |  |  |  |  |  |  |  |
|               |                                    | 0.   | 2003       |  |  |  |  |  |  |  |
| SHEE          | T NUMBER:                          |      |            |  |  |  |  |  |  |  |
|               |                                    | •    | 2          |  |  |  |  |  |  |  |
|               |                                    |      | )          |  |  |  |  |  |  |  |
|               |                                    |      |            |  |  |  |  |  |  |  |