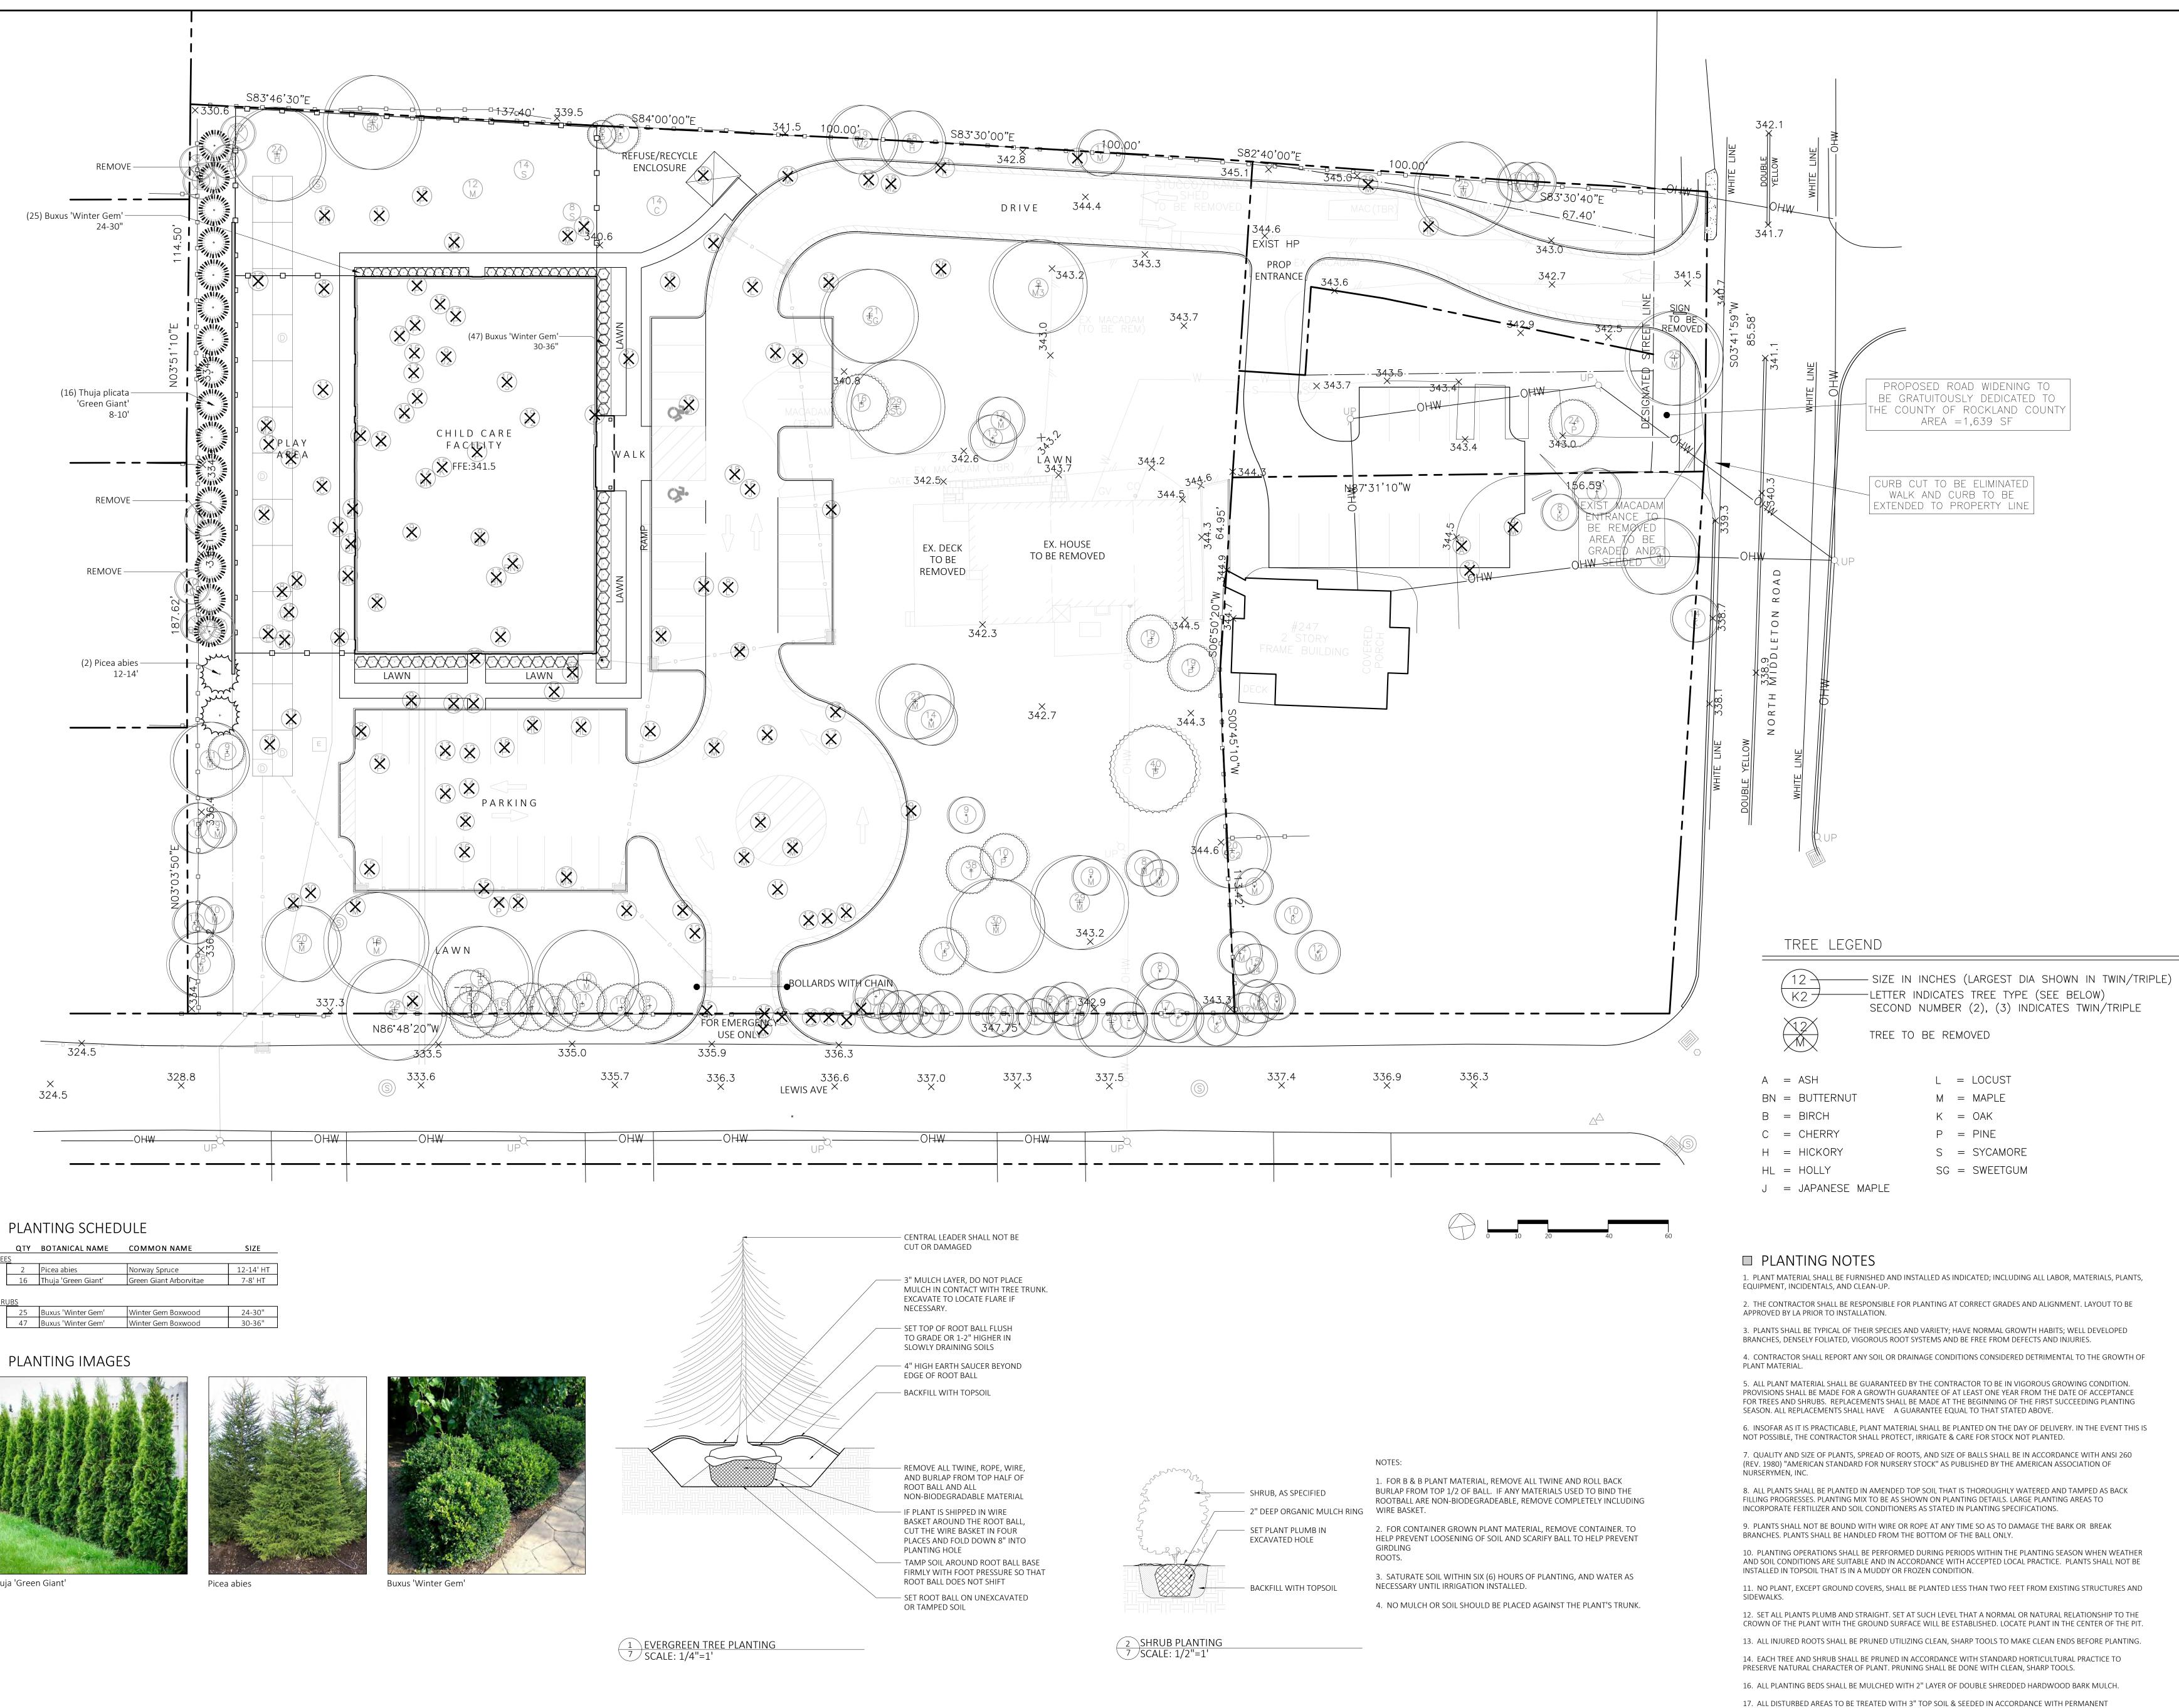

|                   | U                                                   | PQ               |                          |                            |                                       | **                     |                         | 1                         | UT###                                 |                        | U                       | iP<br>Q               |                        |                                    |                                                                                                  |                      |                          |                                 |                            |                  |                   |                  |

5. THE WORK IS TO COMPLY WITH ALL APPLICABLE CODES AND STANDARDS AND MEET







□ PLANTING SCHEDULE

|      | QTY        | BOTANICAL NAME      | COMMON NAME            | SIZE      |
|------|------------|---------------------|------------------------|-----------|
| TREE | <u>s</u>   |                     |                        |           |
|      | 2          | Picea abies         | Norway Spruce          | 12-14' HT |
|      | 16         | Thuja 'Green Giant' | Green Giant Arborvitae | 7-8' HT   |
|      |            |                     |                        |           |
| SHR  | <u>UBS</u> |                     |                        |           |
|      | 25         | Buxus 'Winter Gem'  | Winter Gem Boxwood     | 24-30"    |
|      | 47         | Buxus 'Winter Gem'  | Winter Gem Boxwood     | 30-36"    |

# □ PLANTING IMAGES











TO SCALE WHEN PL