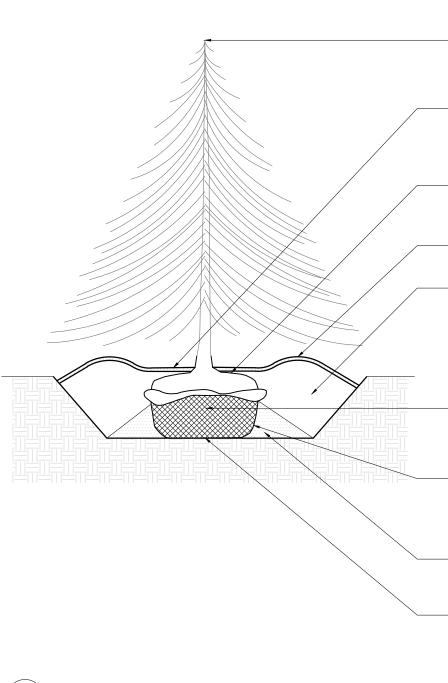

RDS AND MEET







□ PLANTING SCHEDULE

|      | QTY        | BOTANICAL NAME      | COMMON NAME            | SIZE      |
|------|------------|---------------------|------------------------|-----------|
| TREE | <u>s</u>   |                     |                        |           |
|      | 2          | Picea abies         | Norway Spruce          | 12-14' HT |
|      | 16         | Thuja 'Green Giant' | Green Giant Arborvitae | 7-8' HT   |
|      |            |                     |                        |           |
| SHR  | <u>UBS</u> |                     |                        |           |
|      | 25         | Buxus 'Winter Gem'  | Winter Gem Boxwood     | 24-30"    |
|      | 47         | Buxus 'Winter Gem'  | Winter Gem Boxwood     | 30-36"    |

# □ PLANTING IMAGES











TO SCALE WHEN PLOTTED ON 30x42 PROGRESS SET NOT FOR CONSTRUCTION

STABILIZATION METHODS.





| REV             | DESCRIPTION      |                                                             | BY        | DATE              |
|-----------------|------------------|-------------------------------------------------------------|-----------|-------------------|
| OF THE N.Y.     | NYS L            | GREENWELL,<br>0496<br>LAND LAND<br>REENWELL,<br>IC. # 49676 | , SUBSECT | ION 2.            |
| JAI             |                  | - LAND PLANN                                                |           | , LLC             |
| 85 LAF<br>PHONE | AYETTE AVENUE, S | UFFERN, NEW                                                 | YORK,     | 10901<br>357—0756 |
| proje<br>S      | ITE DEVELOF      |