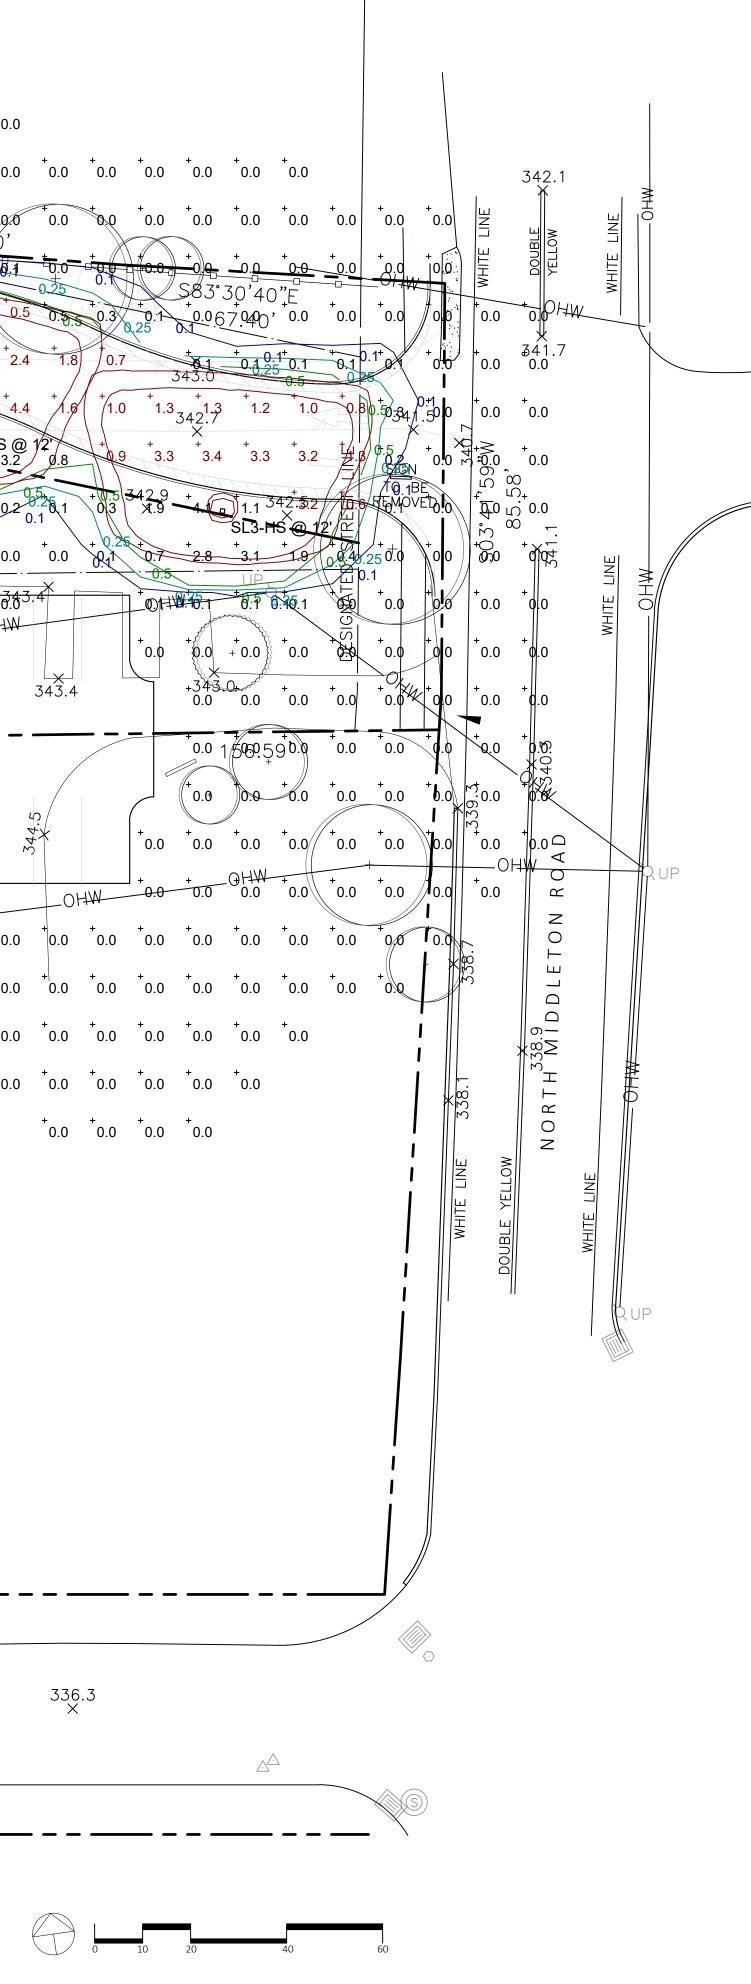

- DEPARTMENT OF HEALTH. 3. ALL BUILDINGS SHALL BE SERVED BY GRAVITY SEWER CONNECTIONS WITH A MIN. SLOPE OF 2%. 4. BUILDING SEWER AND WATER SERVICE LINES SHALL BE LAID IN SEPARATE TRENCHES WITH A MIN. SEPARATION OF 10 FEET.
- SEWER WORK BEING PERFORMED. 2. SANITARY SEWER INFILTRATION & EXFILTRATION LIMIT IS 100 GALLONS PER INCH DIAMETER PER MILE PER DAY. CERTIFICATES OF OCCUPANCY MAY NOT BE REQUESTED, NOR ANY OCCUPANCY PERMITTED, UNTIL A CERTIFICATE OF COMPLIANCE CERTIFIED BY A LICENSED NYS PROFESSIONAL ENGINEER, IS SUBMITTED TO AND APPROVED BY THE TOWN OF ORANGETOWN. COPIES OF THIS CERTIFICATE SHOULD ALSO BE SENT TO THE ROCKLAND COUNTY
- SEWER NOTES: 1. ALL SEWER CONNECTIONS SHALL BE APPROVED BY THE ORANGETOWN DEPT. OF ENVIRONMENTAL MANAGEMENT AND ENGINEERING. THE TOWN OF ORANGETOWN SEWER INSPECTOR SHALL BE NOTIFIED AT LEAST 48 HOURS IN ADVANCE OF ANY SANITARY
- PROJECT LOCATION APPLICANT: BRIGHTPATH KIDS 3280 BLOOR ST W ETOBICOKE, ON M8X 2X3 SURVEYOR: JAY A. GREENWELL, PLS, LLC **85 LAFAYETTE AVENUE** SUFFERN, NEW YORK 10901
- MFR CŌ 42 40 24 CO 25 | 17 | 18 | 19 | 20 | 웃 | CARROLL STREET MANOR BLVD. RG 49 50 | 51 52 CÓ 6) (7 | 8 | 9 46 | 45 | 44 | GEORGE AVE RG CC 16 **R**− **5** 41 42 43

ROCKLAND COUNTY, NEW YORK

ROAL

CC

CROOKED

SCALE: 1"= 300'

TEL: 845-357-0830

**CIVIL** DESIGN WORKS

| 3             | FINAL PB APPROVAL SUBMISSION       | GM   | 12.12.2023 |  |  |  |  |  |  |  |
|---------------|------------------------------------|------|------------|--|--|--|--|--|--|--|
| 2             | REVISIONS                          | JG   | 9.18.2023  |  |  |  |  |  |  |  |
| 1             | PROPOSED HYDRANT                   | JG   | 3.1.2022   |  |  |  |  |  |  |  |
|               | PRELIMINARY PB APPROVAL SUBMISSION | JC   | 1.5.2022   |  |  |  |  |  |  |  |
| REV           | DESCRIPTION                        | BY   | DATE       |  |  |  |  |  |  |  |
| SEAL          | SEAL:                              |      |            |  |  |  |  |  |  |  |
| DISCI         | CIVIL DESIGN WORKS                 |      |            |  |  |  |  |  |  |  |
| OF THE<br>PRO |                                    |      |            |  |  |  |  |  |  |  |
|               | SITE DEVELOPMENT PLA               | AN F | OR         |  |  |  |  |  |  |  |
|               | BRIGHT PATH KID                    | S    |            |  |  |  |  |  |  |  |
| SCAL          | E: $1'' = 20'$                     | 40'  |            |  |  |  |  |  |  |  |
| SHEE          | T TITLE:                           |      |            |  |  |  |  |  |  |  |
|               |                                    | D    |            |  |  |  |  |  |  |  |
| STORMWATER    |                                    |      |            |  |  |  |  |  |  |  |
|               | MANAGEMENT P                       |      | N          |  |  |  |  |  |  |  |
|               |                                    |      |            |  |  |  |  |  |  |  |
|               |                                    |      |            |  |  |  |  |  |  |  |
| DRA           | VN BY: JG/MS/GM CHECKED E          | 3Y:  | GM         |  |  |  |  |  |  |  |
| DATE          |                                    |      | 2303       |  |  |  |  |  |  |  |
|               |                                    | 0.   | 2003       |  |  |  |  |  |  |  |
| SHEE          | T NUMBER:                          |      |            |  |  |  |  |  |  |  |
|               |                                    | •    | 2          |  |  |  |  |  |  |  |
|               |                                    |      | )          |  |  |  |  |  |  |  |
|               |                                    |      |            |  |  |  |  |  |  |  |