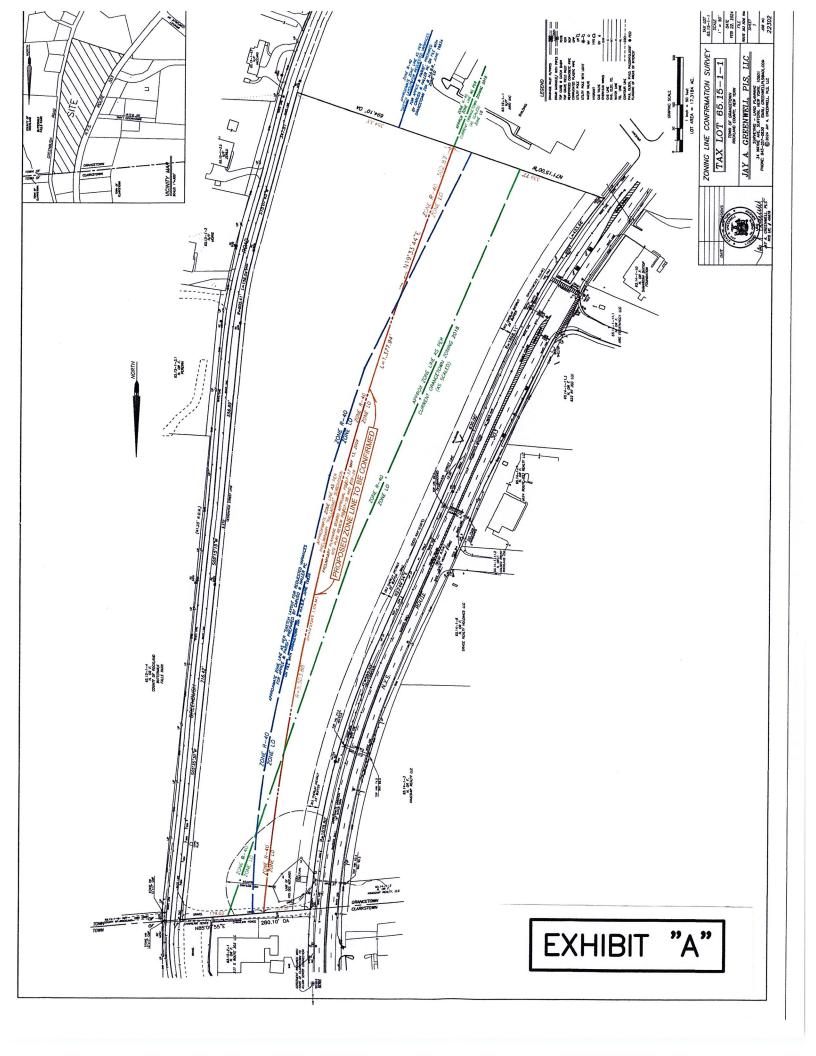

24-2605E

Dear Supervisor Kenny and Members of the Town Board:

My client Rathmagurry Realty Inc. Is attempting to develop a parcel of land located at 636 Greenbush Road, Blauvelt. The Town Zoning Map shows that the parcel is divided into two Zoning designations (see Zone Line Confirmation Survey) prepared by Jay A. Greenwell, PLS, LLC dated February 22, 2024.

<u>Section</u> <u>Block</u> <u>Lot</u> 65.15 1 1

Consists of 17.31 acres of real property.

- 3. The parcel is currently unimproved.
- 4. Although the parcel consists of a single tax lot, it is divided between two zoning districts. The easterly portion (about 58% of the parcel), lies in the "R-40" District and the westerly portion (about 42% of the parcel) lies in the "LO" District. *See* attached "Zoning Exhibit," Exhibit A, demonstrating the existing zoning district designations.
- 5. The Petitioner is in the process of seeking approvals from the Town to permit the use of a section of the Property for a proposed Self Storage Building. Specifically, the Applicant is proposing to construct a 120,000 sq. ft. Self Storage Building, on the "LO" portion of the

property.

- 6. The zoning district boundary line cuts directly through the Parcel, as demonstrated on the attached Exhibit A.
- 7. The surveyor of the property has examined prior submissions to the Town Planning Agencies, however the exact division was never established.
- 8. The Petition is unique. Accordingly, the Petition will attempt to use the criteria which is recommended for Zone Change.
  - (a) Whether the uses permitted by the proposed change would be appropriate in the area concerned.

# EXHIBIT A