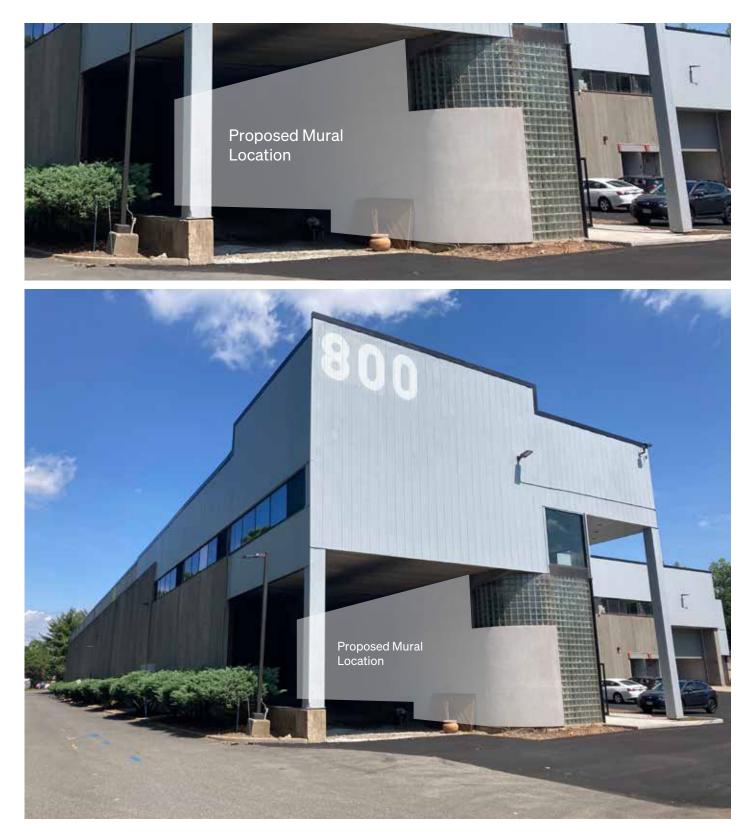

Photo of existing conditions

**PROPOSED EXTERIOR MURAL DESIGN** MURAL AREA = 875 SQ. FT. (APPROX.)

Exterior Delivery Mural - Wall Elevation Scale: 1/4" = 1' - 0"

A Hand-painted exterior mural to match artwork shown.

B Base wall paint color, by GC.