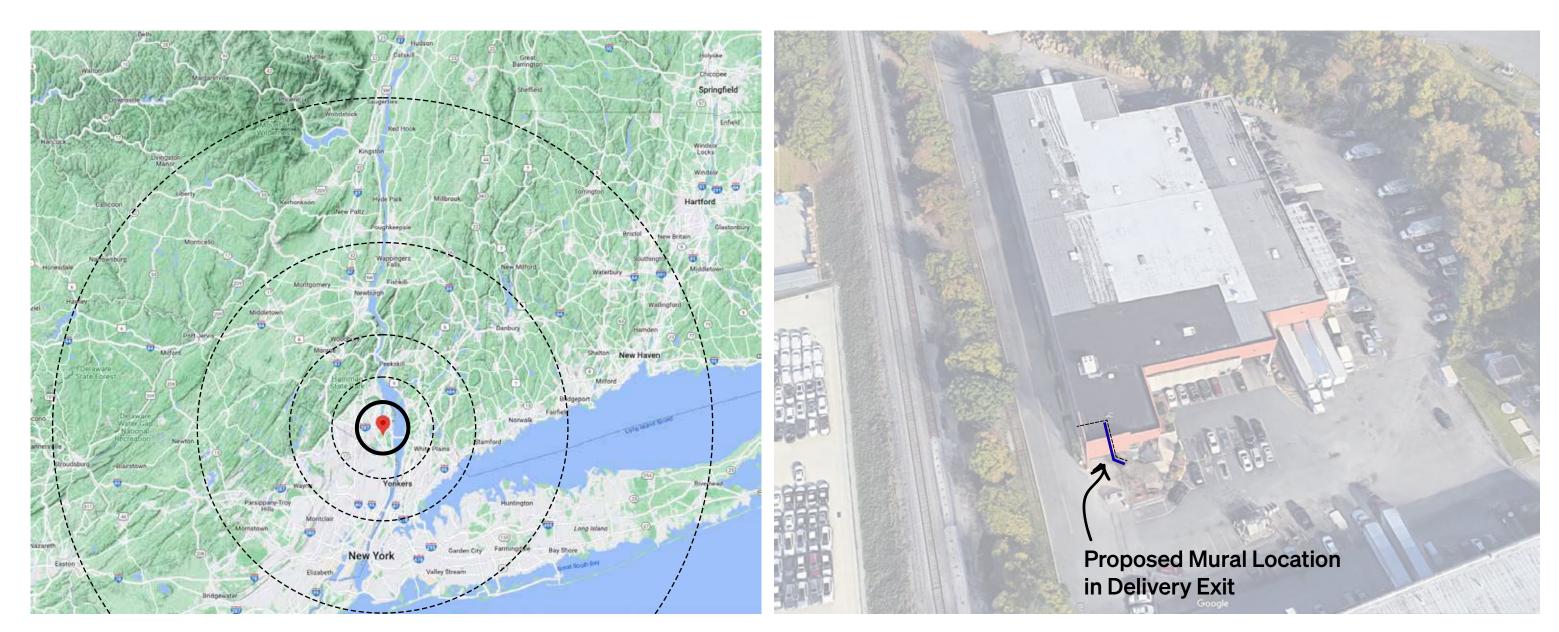

# SITE LOCATION

This Rivian facility will act as a "Last Mile Hub" for our teams and customers. The facility will offer an enhanced delivery experience for customers receiving their new vehicles. The facility will also offer test drives, vehicle service, and will have a small retail gear shop inside. The location of this facility will help to support customers in New York and New Jersey. Its close proximity to the Hudson River corridor also allows for a connection to future Rivian experiences and adventurous destinations.

Facility Location

Satelite View of Building