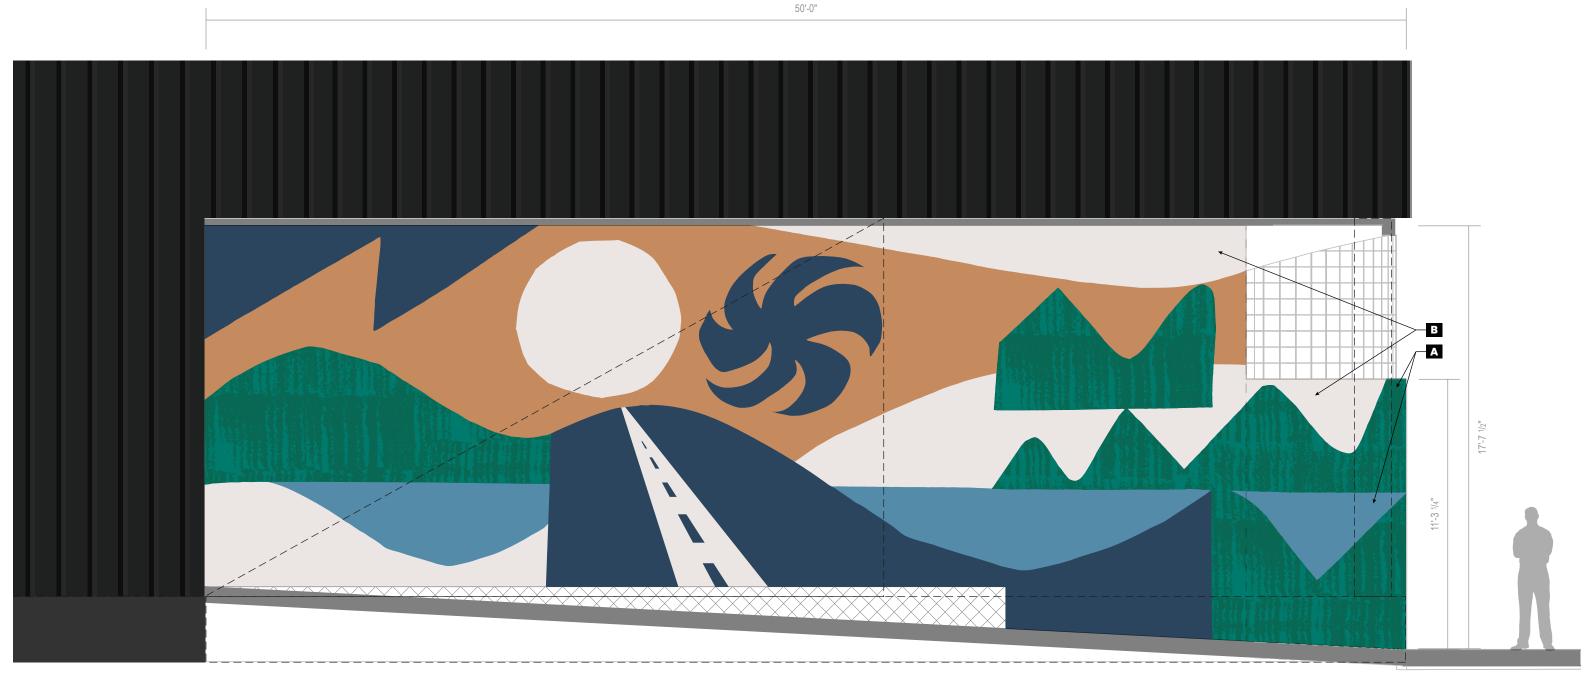

Photo of existing conditions

**PROPOSED EXTERIOR MURAL DESIGN** MURAL AREA = 875 SQ. FT. (APPROX.)

Exterior Delivery Mural - Wall Elevation Scale: 1/4" = 1' - 0"

A Hand-painted exterior mural to match artwork shown.

B Base wall paint color, by GC.