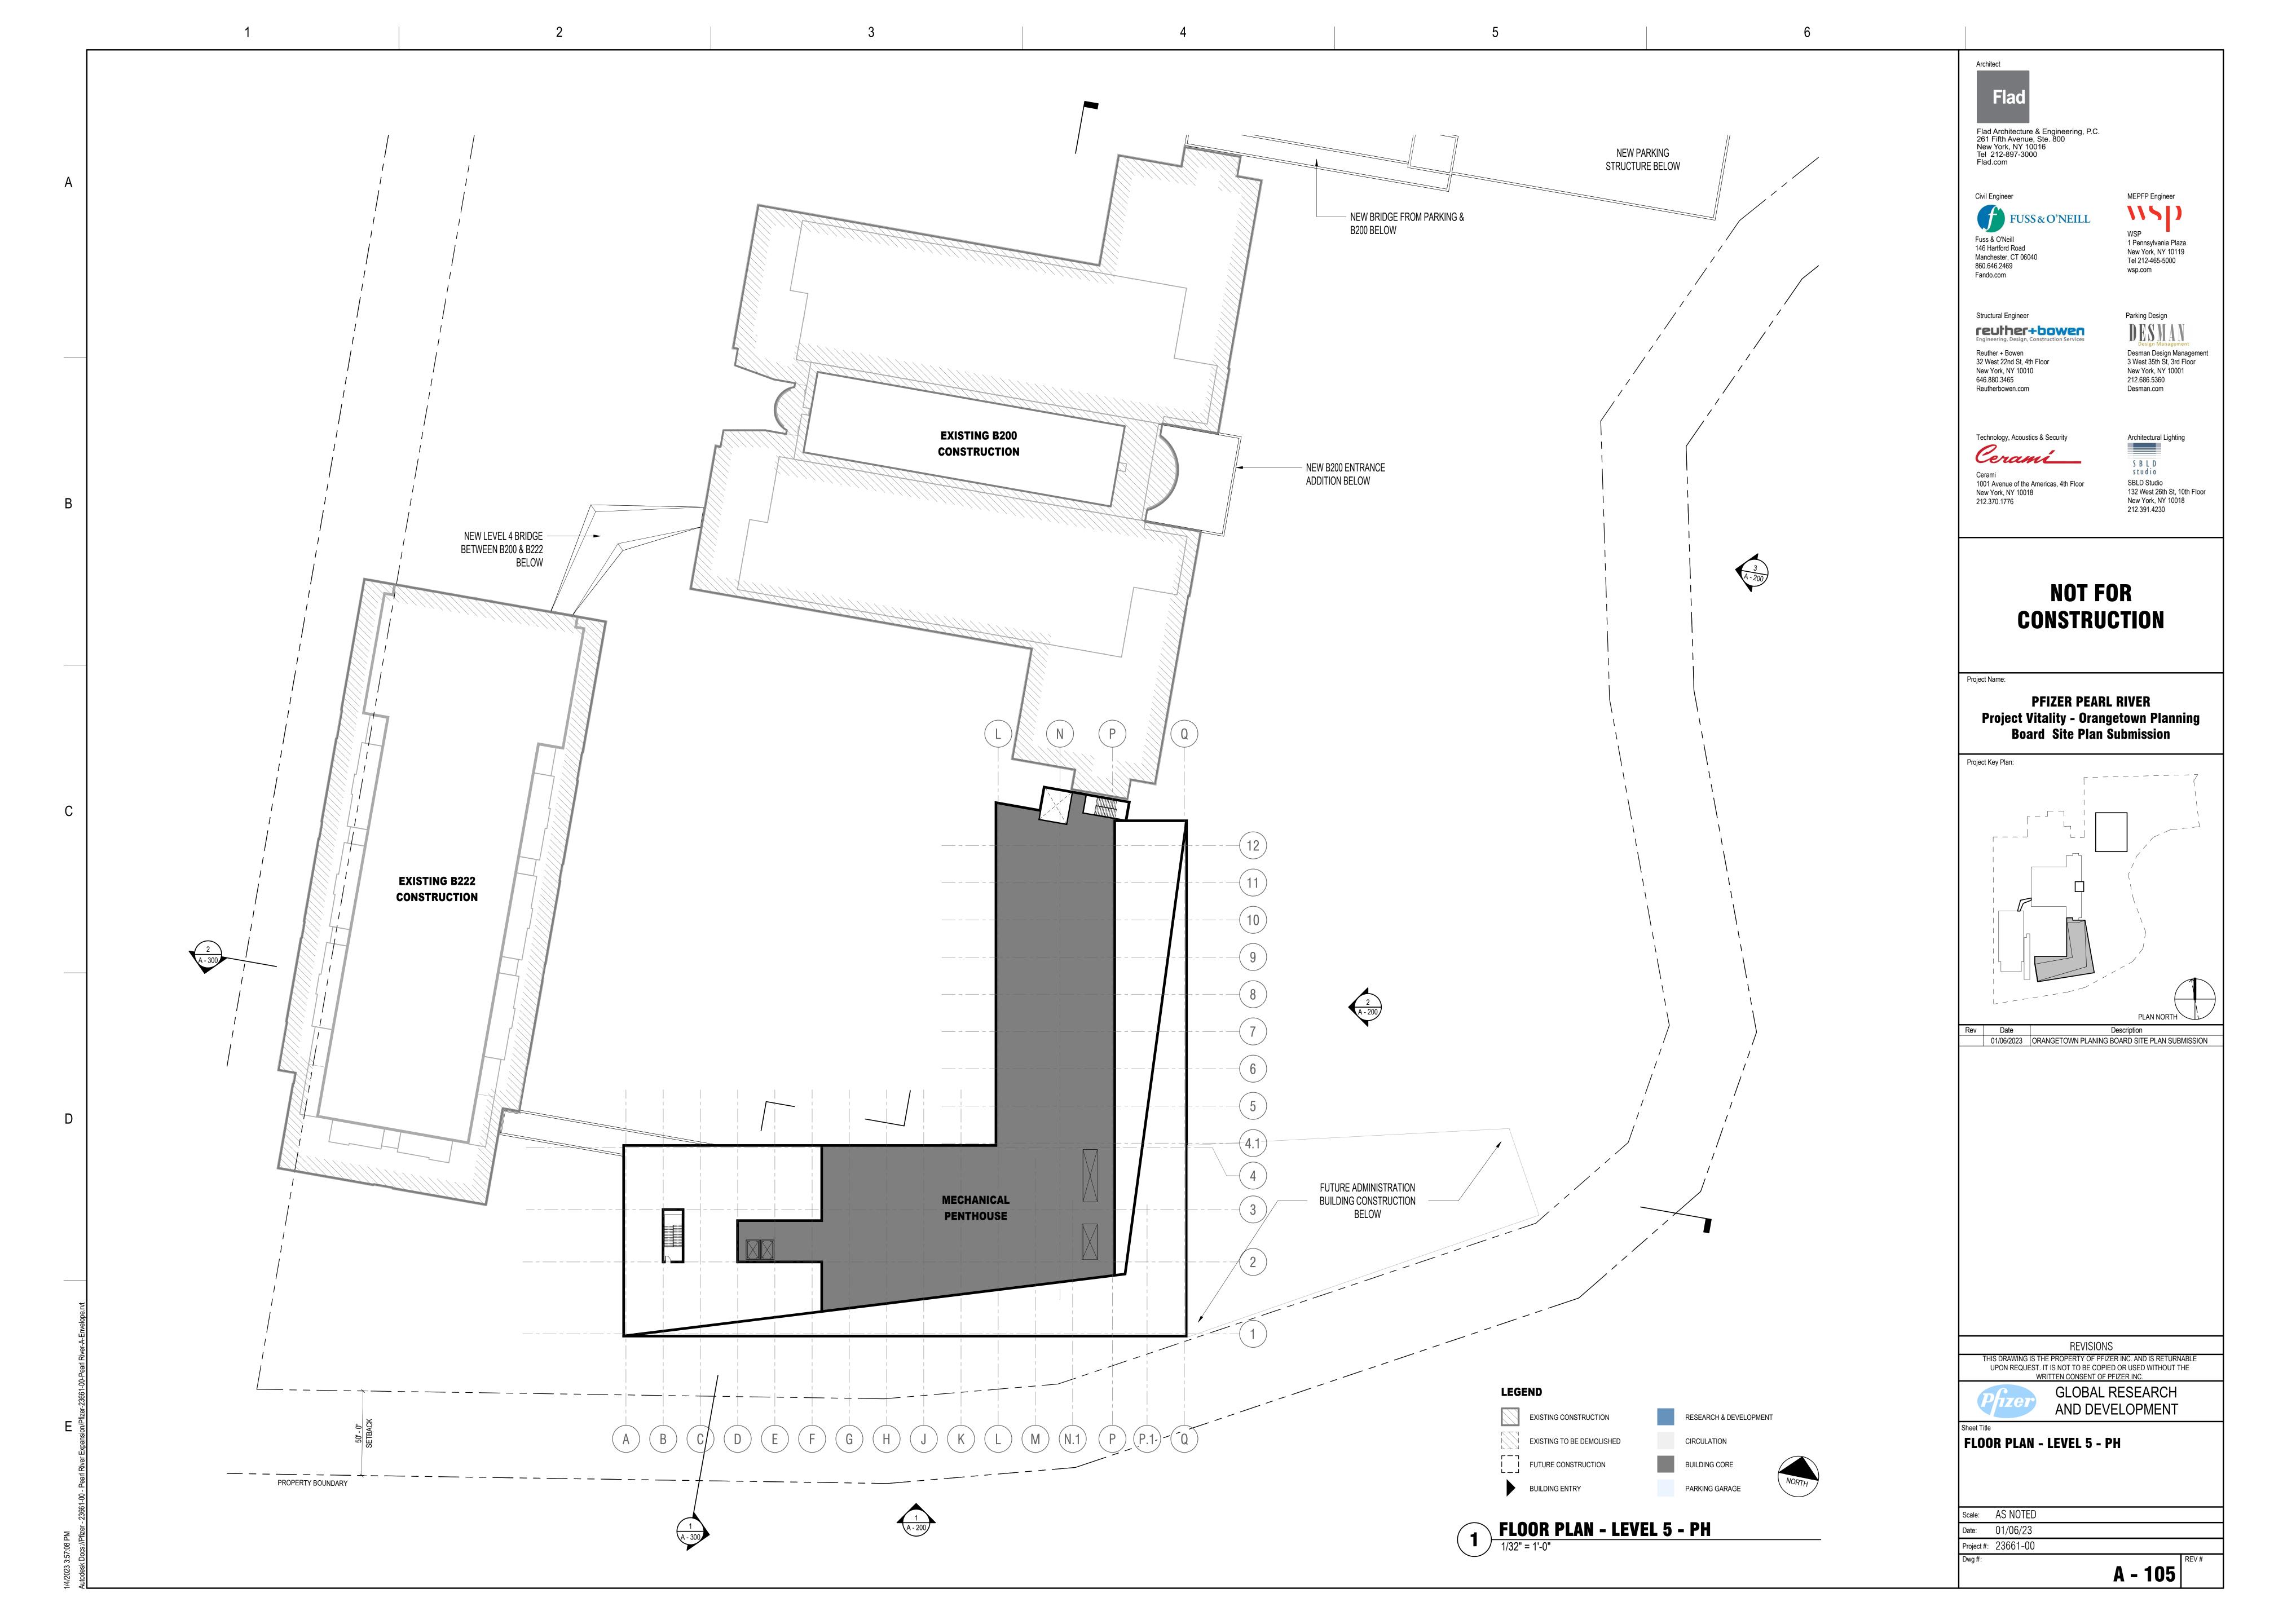

## PFIZER PEARL RIVER

PROJECT VITALITY ORANGETOWN PLANNING BOARD SITE PLAN SUBMISSION **6 JANUARY 2023** 

|                      | DRAWING LIST - PLANNING BOARD SUBMISSION        |            |
|----------------------|-------------------------------------------------|------------|
| SHEET<br>NUMBER      | SHEET NAME                                      | 01/06/2023 |
| G - 000              | SHEET INDEX & PROJECT SUMMARY                   | X          |
| EX - 101<br>CU - 100 | EXISTING CONDITIONS SITE PLAN SITE UTILITY PLAN | X          |
|                      |                                                 |            |
| L - 100              | OVERALL LANDSCAPE PLAN                          | X          |
| A - 100<br>A - 101   | ARCHITECTURAL SITE PLAN FLOOR PLAN - LEVEL 1    | X          |
| A - 101              | FLOOR PLAN - LEVEL 1 FLOOR PLAN - LEVEL 2       | X          |
| A - 103              | FLOOR PLAN - LEVEL 3                            | Х          |
| A - 104              | FLOOR PLAN - LEVEL 4                            | X          |
| A - 105              | FLOOR PLANS - PARKING STRUCTURE                 | X          |
| A - 106<br>A - 200   | FLOOR PLANS - PARKING STRUCTURE SITE ELEVATIONS | X          |
| A - 300              | SITE SECTIONS                                   | X          |