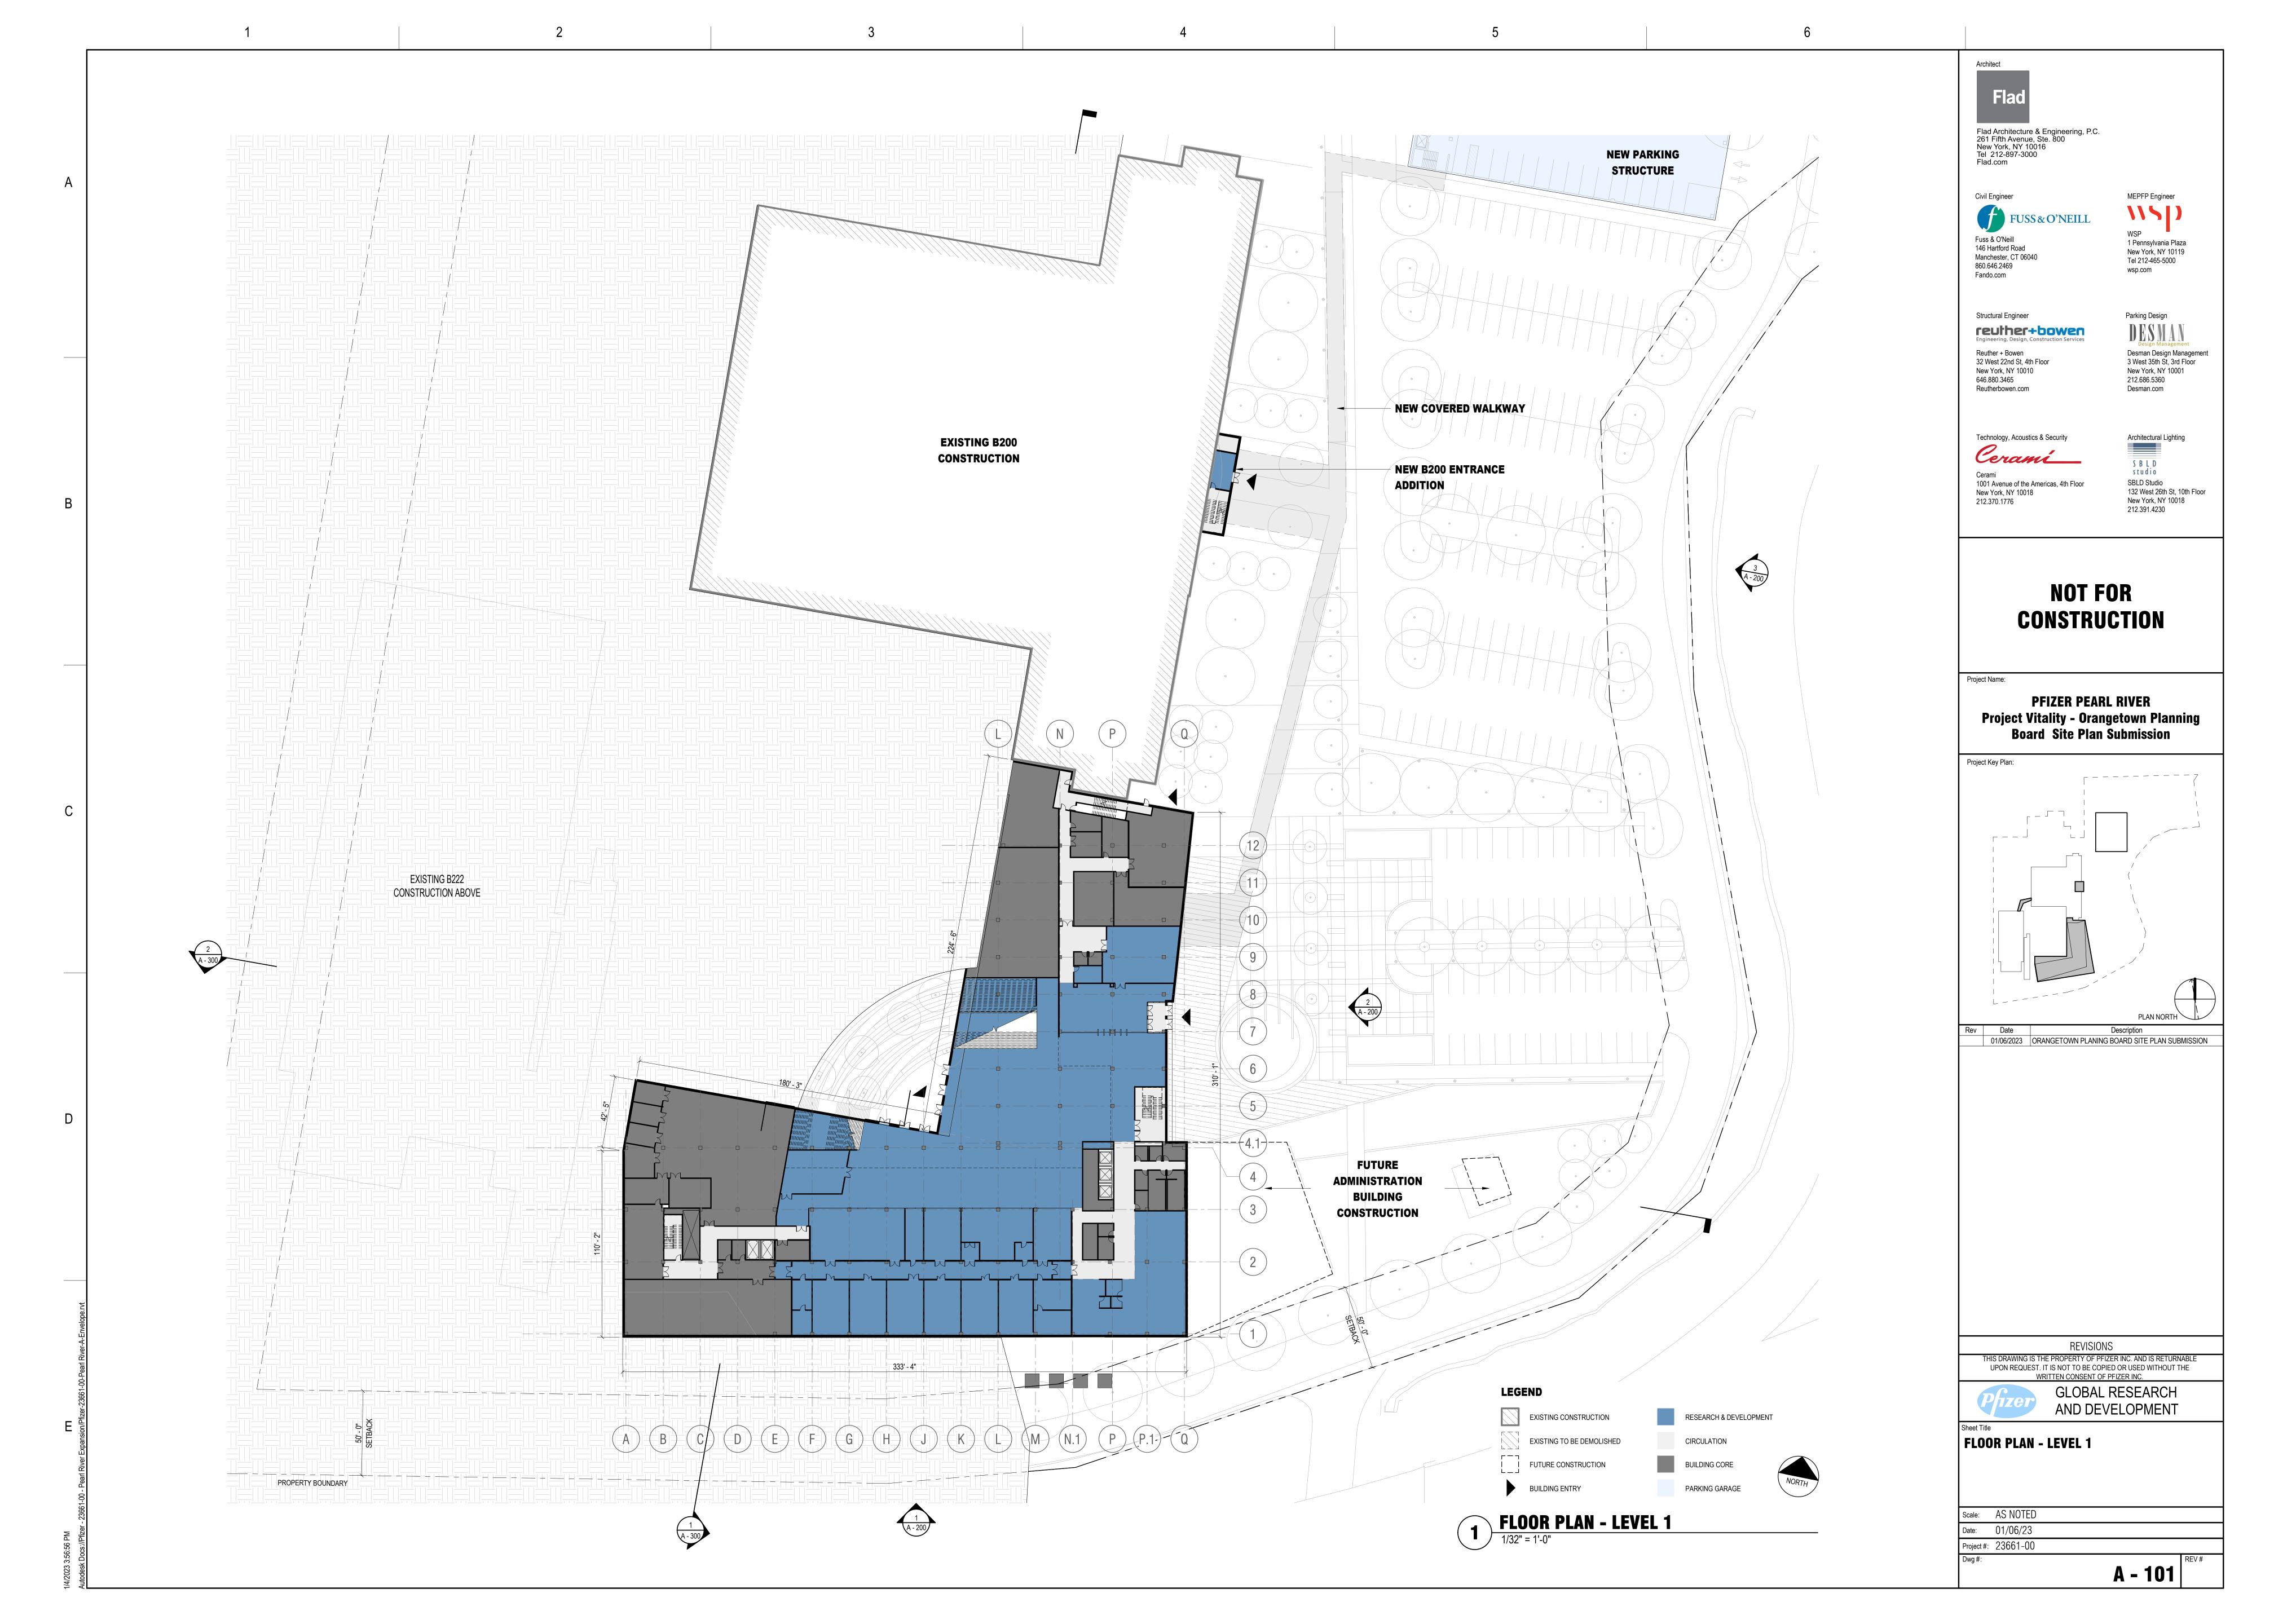

## PFIZER PEARL RIVER

PROJECT VITALITY ORANGETOWN PLANNING BOARD SITE PLAN SUBMISSION **6 JANUARY 2023** 

|                      | DRAWING LIST - PLANNING BOARD SUBMISSION        |            |
|----------------------|-------------------------------------------------|------------|
| SHEET<br>NUMBER      | SHEET NAME                                      | 01/06/2023 |
| G - 000              | SHEET INDEX & PROJECT SUMMARY                   | X          |
| EX - 101<br>CU - 100 | EXISTING CONDITIONS SITE PLAN SITE UTILITY PLAN | X          |
|                      |                                                 |            |
| L - 100              | OVERALL LANDSCAPE PLAN                          | X          |
| A - 100<br>A - 101   | ARCHITECTURAL SITE PLAN FLOOR PLAN - LEVEL 1    | X          |
| A - 101              | FLOOR PLAN - LEVEL 1 FLOOR PLAN - LEVEL 2       | X          |
| A - 103              | FLOOR PLAN - LEVEL 3                            | Х          |
| A - 104              | FLOOR PLAN - LEVEL 4                            | X          |
| A - 105              | FLOOR PLANS - PARKING STRUCTURE                 | X          |
| A - 106<br>A - 200   | FLOOR PLANS - PARKING STRUCTURE SITE ELEVATIONS | X          |
| A - 300              | SITE SECTIONS                                   | X          |