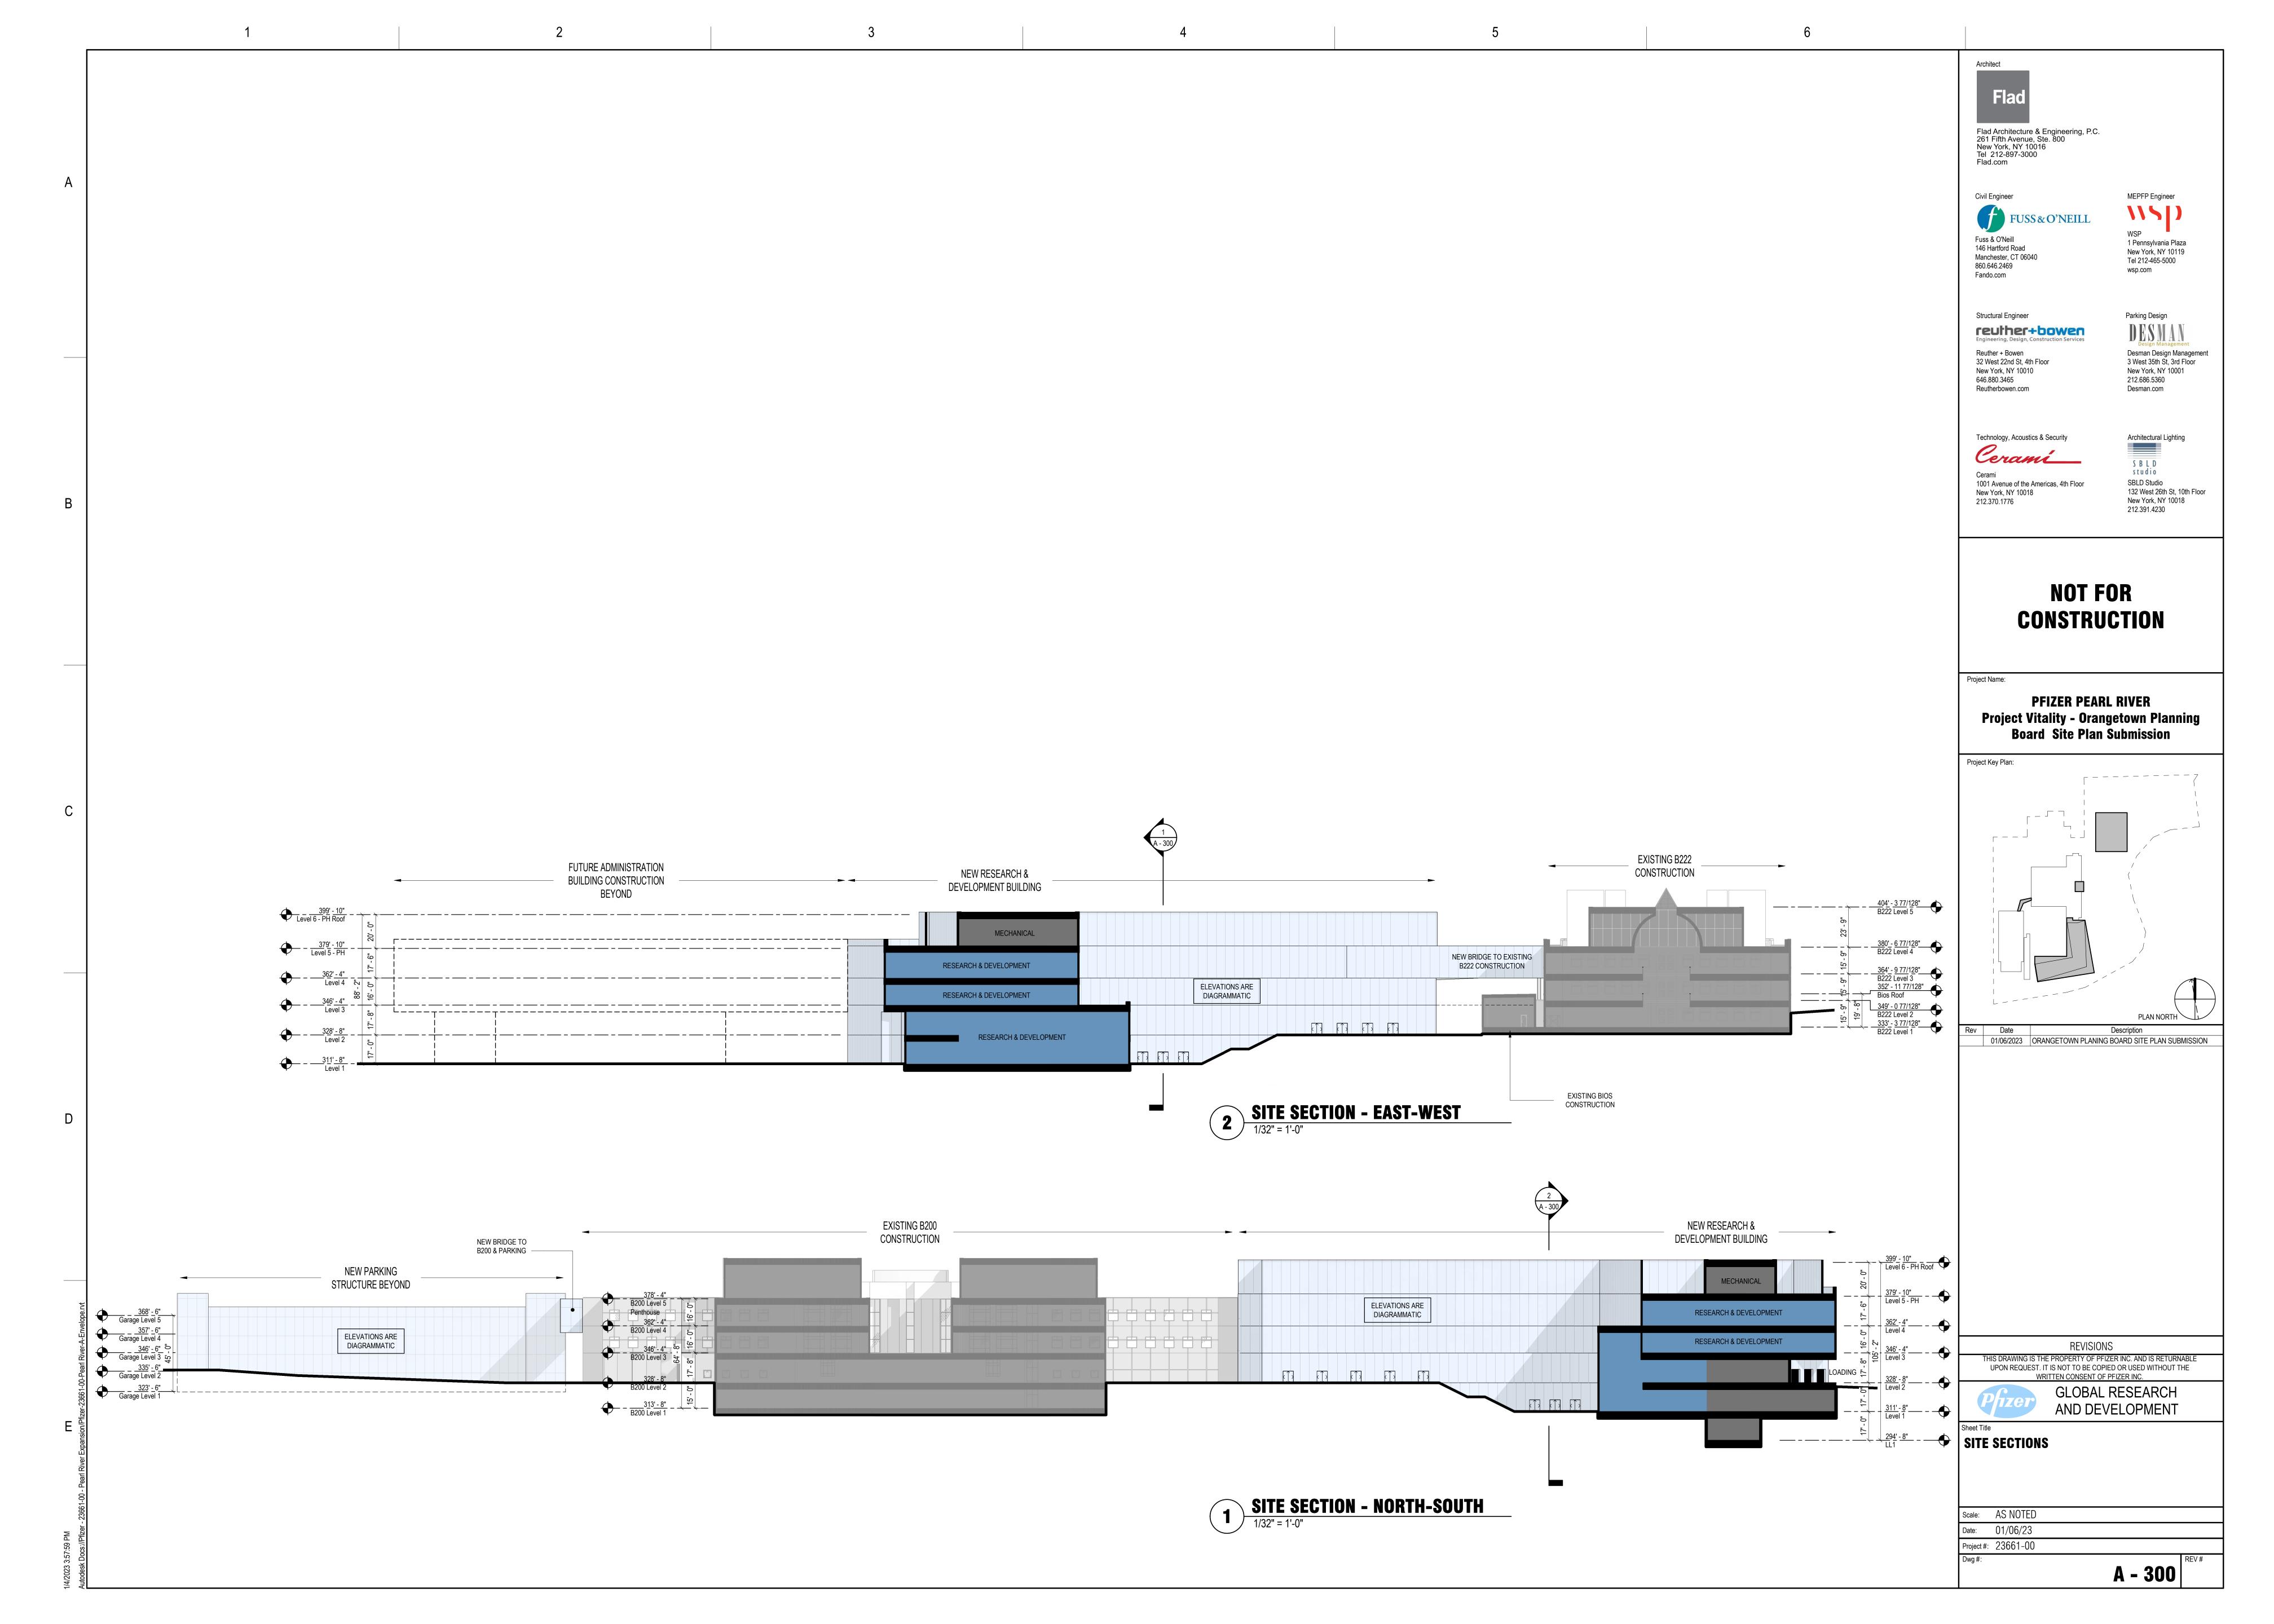

## PFIZER PEARL RIVER

PROJECT VITALITY ORANGETOWN PLANNING BOARD SITE PLAN SUBMISSION **6 JANUARY 2023** 

|                      | DRAWING LIST - PLANNING BOARD SUBMISSION        |            |
|----------------------|-------------------------------------------------|------------|
| SHEET<br>NUMBER      | SHEET NAME                                      | 01/06/2023 |
| G - 000              | SHEET INDEX & PROJECT SUMMARY                   | X          |
| EX - 101<br>CU - 100 | EXISTING CONDITIONS SITE PLAN SITE UTILITY PLAN | X          |
|                      |                                                 |            |
| L - 100              | OVERALL LANDSCAPE PLAN                          | X          |
| A - 100<br>A - 101   | ARCHITECTURAL SITE PLAN FLOOR PLAN - LEVEL 1    | X          |
| A - 101              | FLOOR PLAN - LEVEL 1 FLOOR PLAN - LEVEL 2       | X          |
| A - 103              | FLOOR PLAN - LEVEL 3                            | Х          |
| A - 104              | FLOOR PLAN - LEVEL 4                            | X          |
| A - 105              | FLOOR PLANS - PARKING STRUCTURE                 | X          |
| A - 106<br>A - 200   | FLOOR PLANS - PARKING STRUCTURE SITE ELEVATIONS | X          |
| A - 300              | SITE SECTIONS                                   | X          |