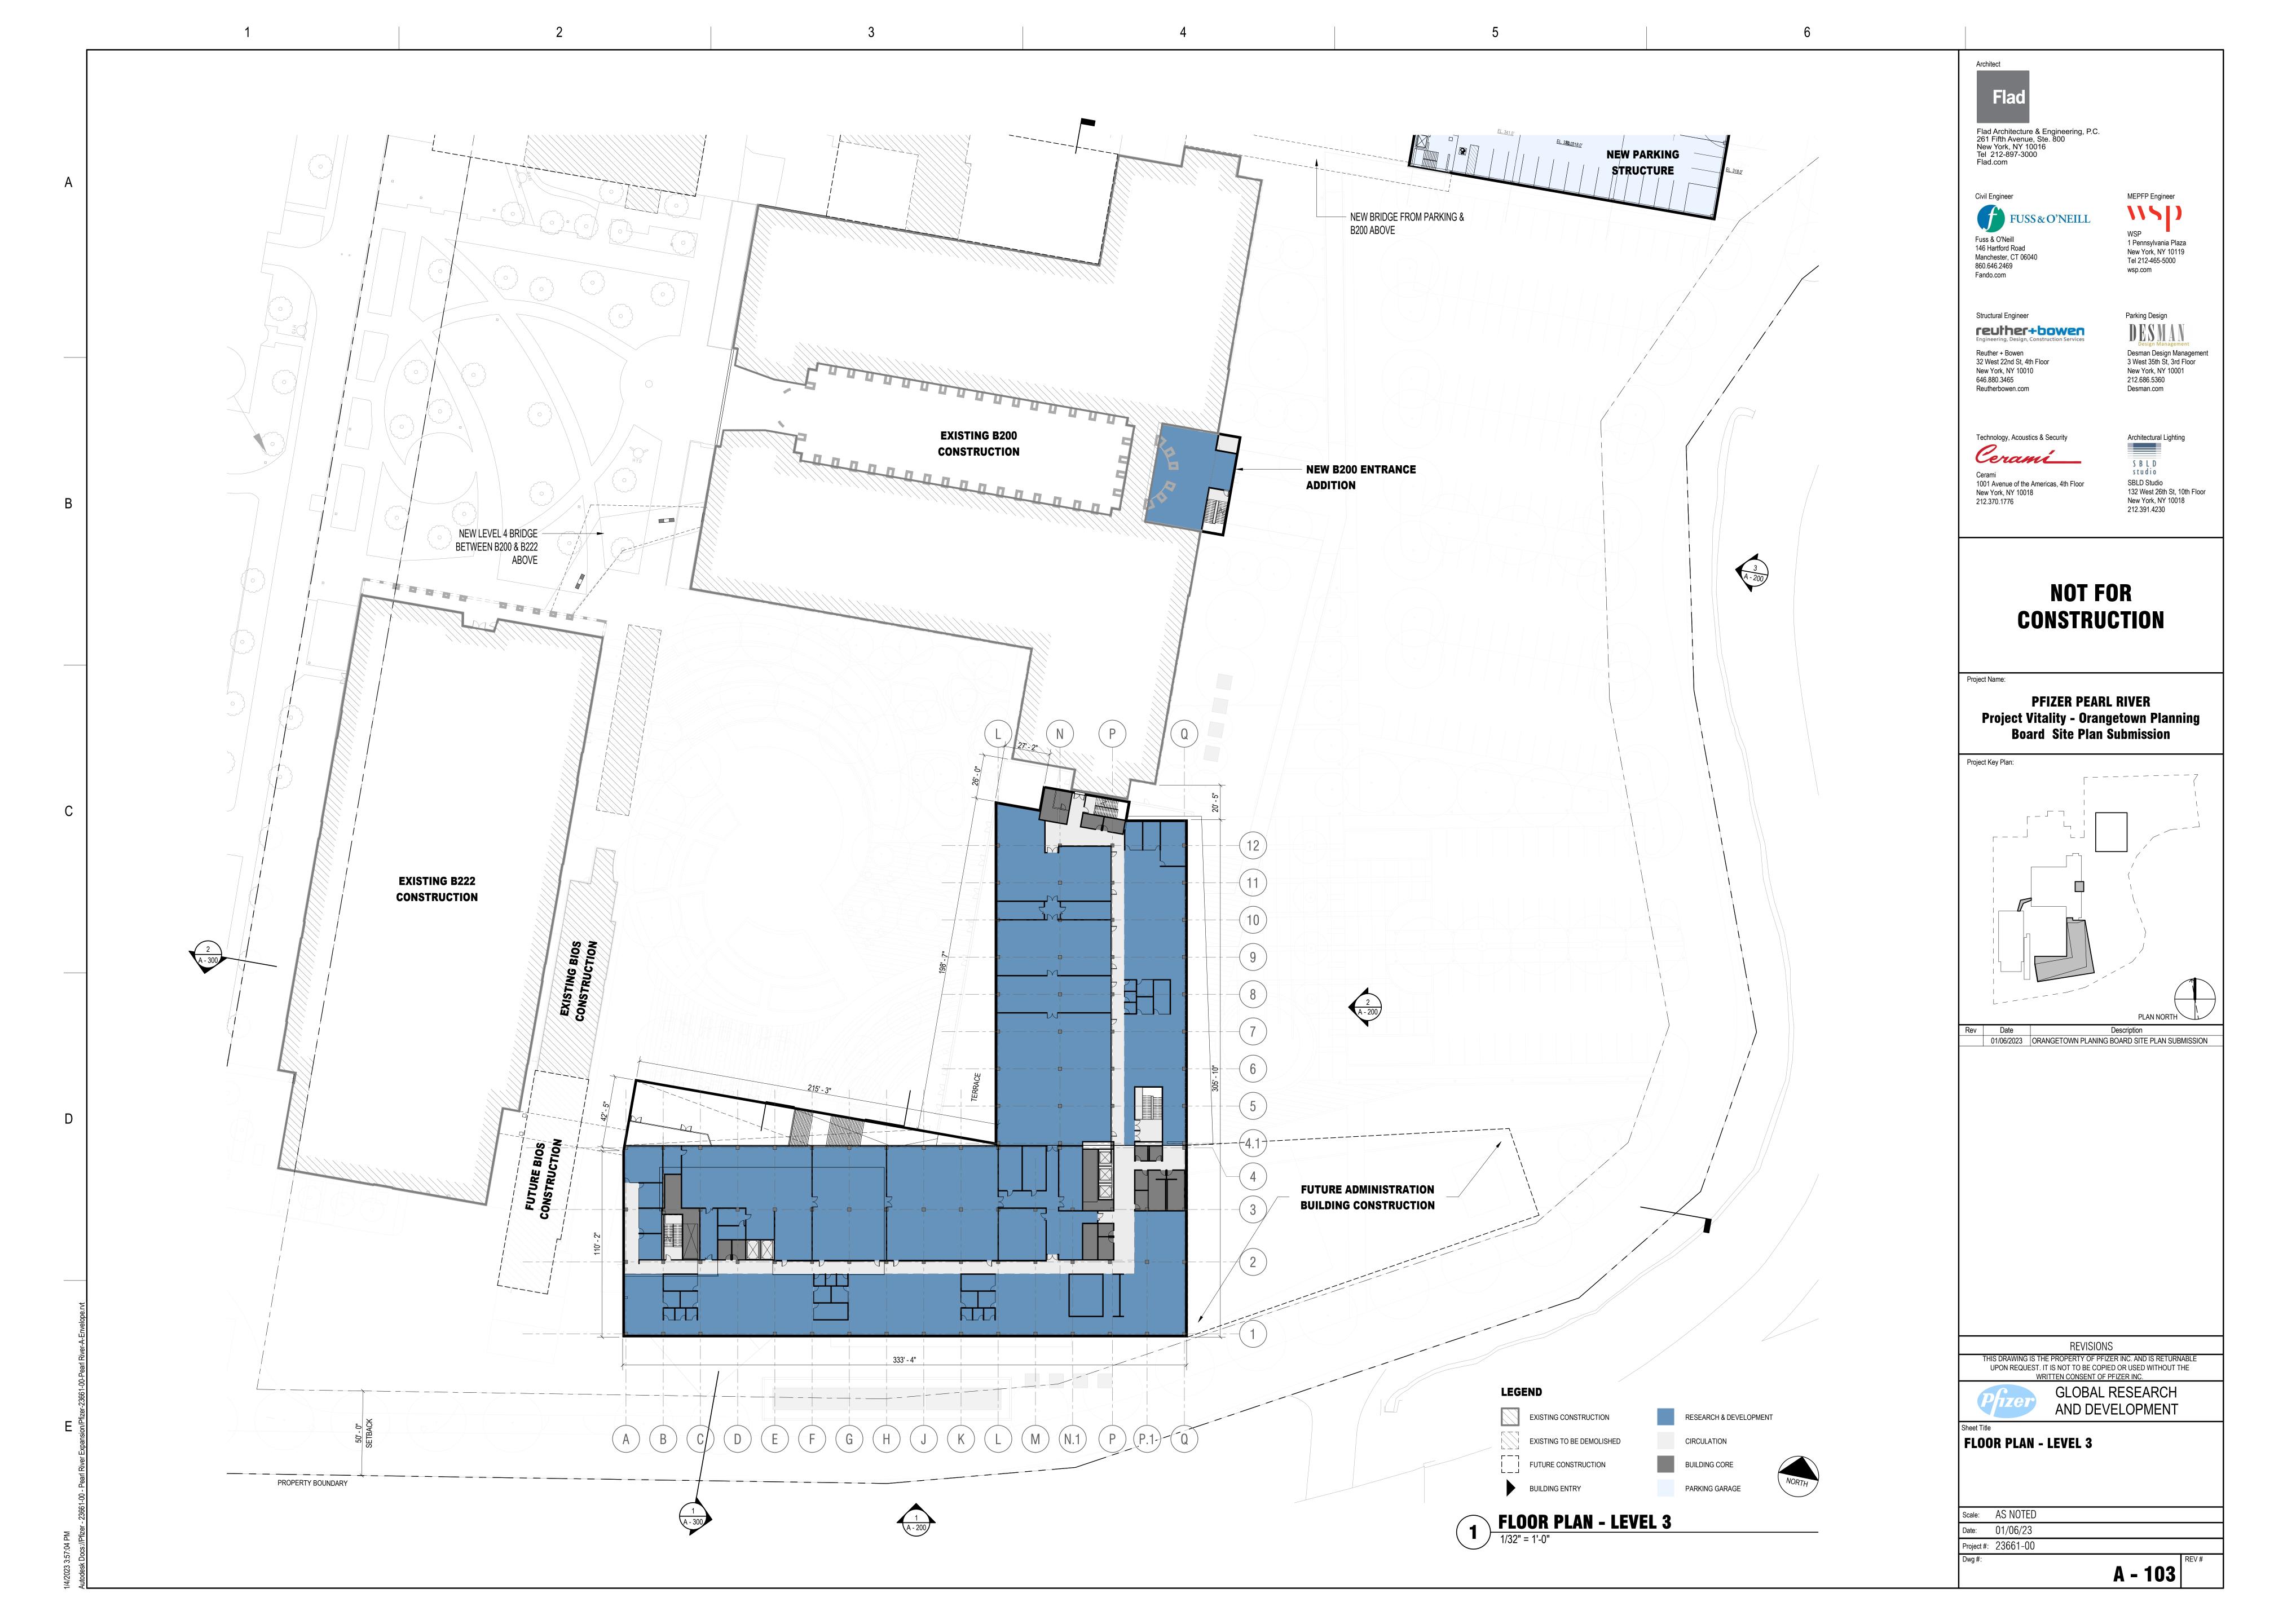

## PFIZER PEARL RIVER

PROJECT VITALITY ORANGETOWN PLANNING BOARD SITE PLAN SUBMISSION **6 JANUARY 2023** 

|                      | DRAWING LIST - PLANNING BOARD SUBMISSION        |            |
|----------------------|-------------------------------------------------|------------|
| SHEET<br>NUMBER      | SHEET NAME                                      | 01/06/2023 |
| G - 000              | SHEET INDEX & PROJECT SUMMARY                   | X          |
| EX - 101<br>CU - 100 | EXISTING CONDITIONS SITE PLAN SITE UTILITY PLAN | X          |
|                      |                                                 |            |
| L - 100              | OVERALL LANDSCAPE PLAN                          | X          |
| A - 100<br>A - 101   | ARCHITECTURAL SITE PLAN FLOOR PLAN - LEVEL 1    | X          |
| A - 101              | FLOOR PLAN - LEVEL 1 FLOOR PLAN - LEVEL 2       | X          |
| A - 103              | FLOOR PLAN - LEVEL 3                            | Х          |
| A - 104              | FLOOR PLAN - LEVEL 4                            | X          |
| A - 105              | FLOOR PLANS - PARKING STRUCTURE                 | X          |
| A - 106<br>A - 200   | FLOOR PLANS - PARKING STRUCTURE SITE ELEVATIONS | X          |
| A - 300              | SITE SECTIONS                                   | X          |