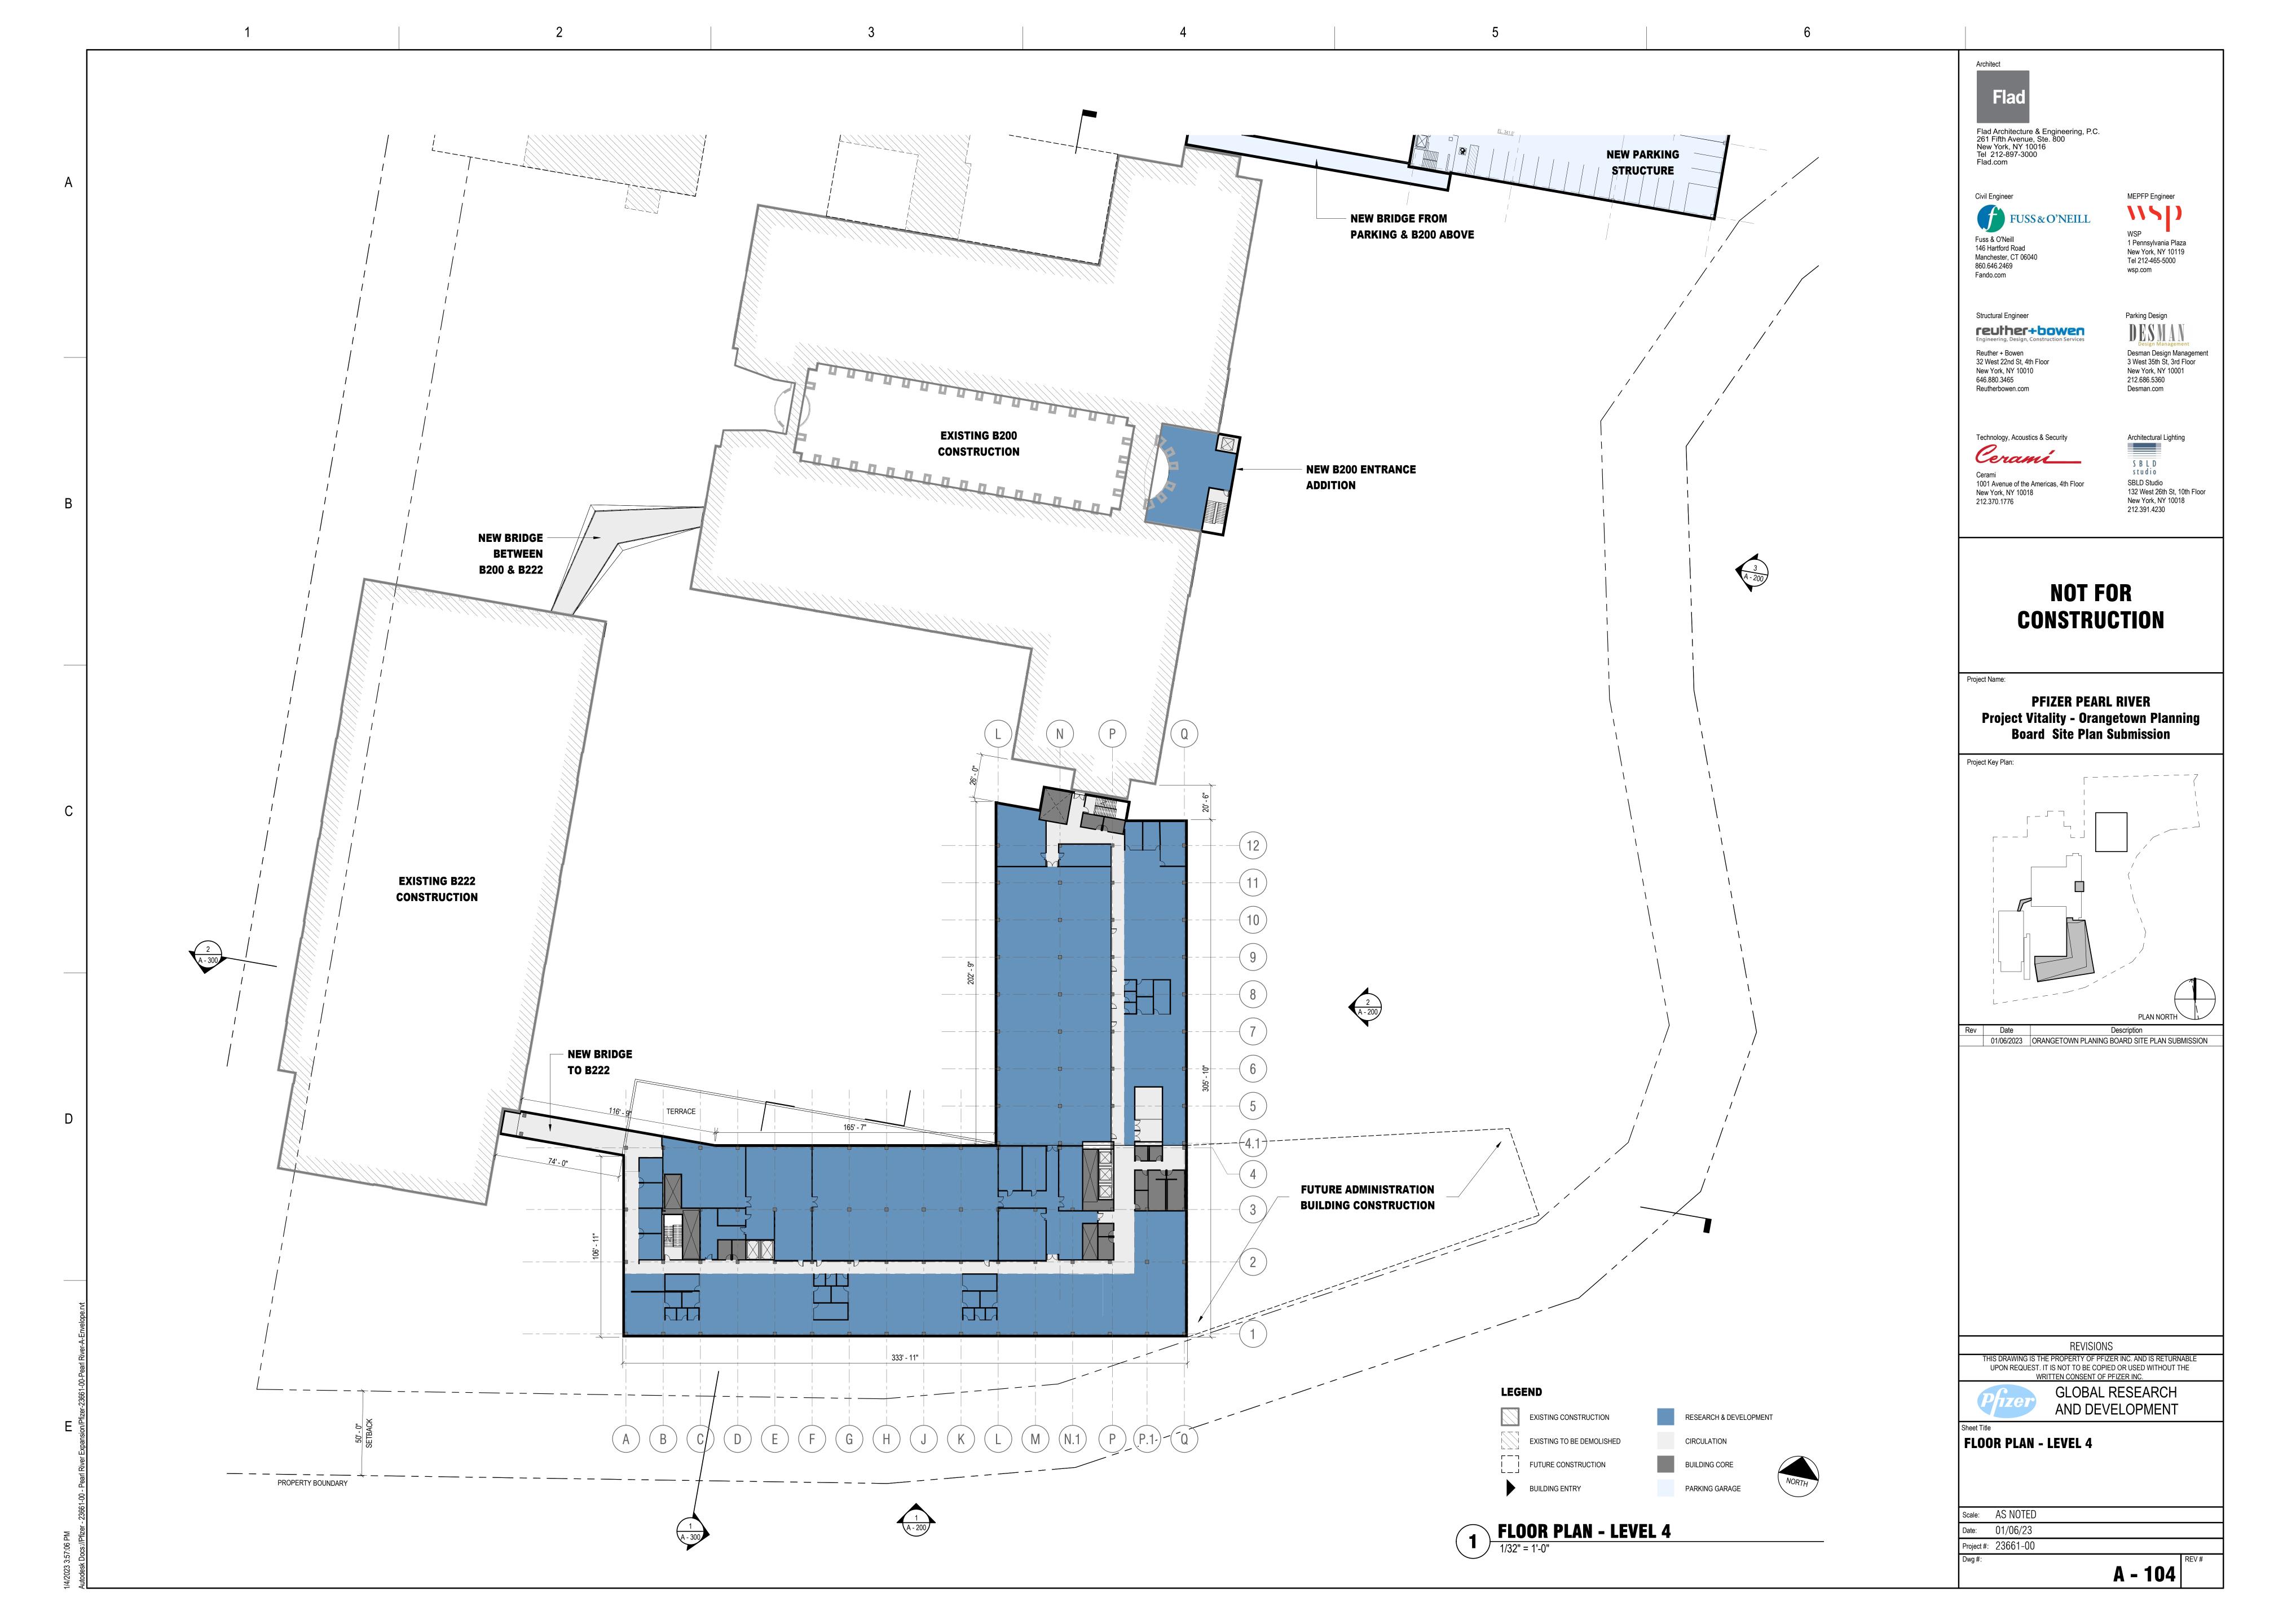

## PFIZER PEARL RIVER

PROJECT VITALITY ORANGETOWN PLANNING BOARD SITE PLAN SUBMISSION **6 JANUARY 2023** 

|                      | DRAWING LIST - PLANNING BOARD SUBMISSION        |            |
|----------------------|-------------------------------------------------|------------|
| SHEET<br>NUMBER      | SHEET NAME                                      | 01/06/2023 |
| G - 000              | SHEET INDEX & PROJECT SUMMARY                   | X          |
| EX - 101<br>CU - 100 | EXISTING CONDITIONS SITE PLAN SITE UTILITY PLAN | X          |
|                      |                                                 |            |
| L - 100              | OVERALL LANDSCAPE PLAN                          | X          |
| A - 100<br>A - 101   | ARCHITECTURAL SITE PLAN FLOOR PLAN - LEVEL 1    | X          |
| A - 101              | FLOOR PLAN - LEVEL 1 FLOOR PLAN - LEVEL 2       | X          |
| A - 103              | FLOOR PLAN - LEVEL 3                            | Х          |
| A - 104              | FLOOR PLAN - LEVEL 4                            | X          |
| A - 105              | FLOOR PLANS - PARKING STRUCTURE                 | X          |
| A - 106<br>A - 200   | FLOOR PLANS - PARKING STRUCTURE SITE ELEVATIONS | X          |
| A - 300              | SITE SECTIONS                                   | X          |