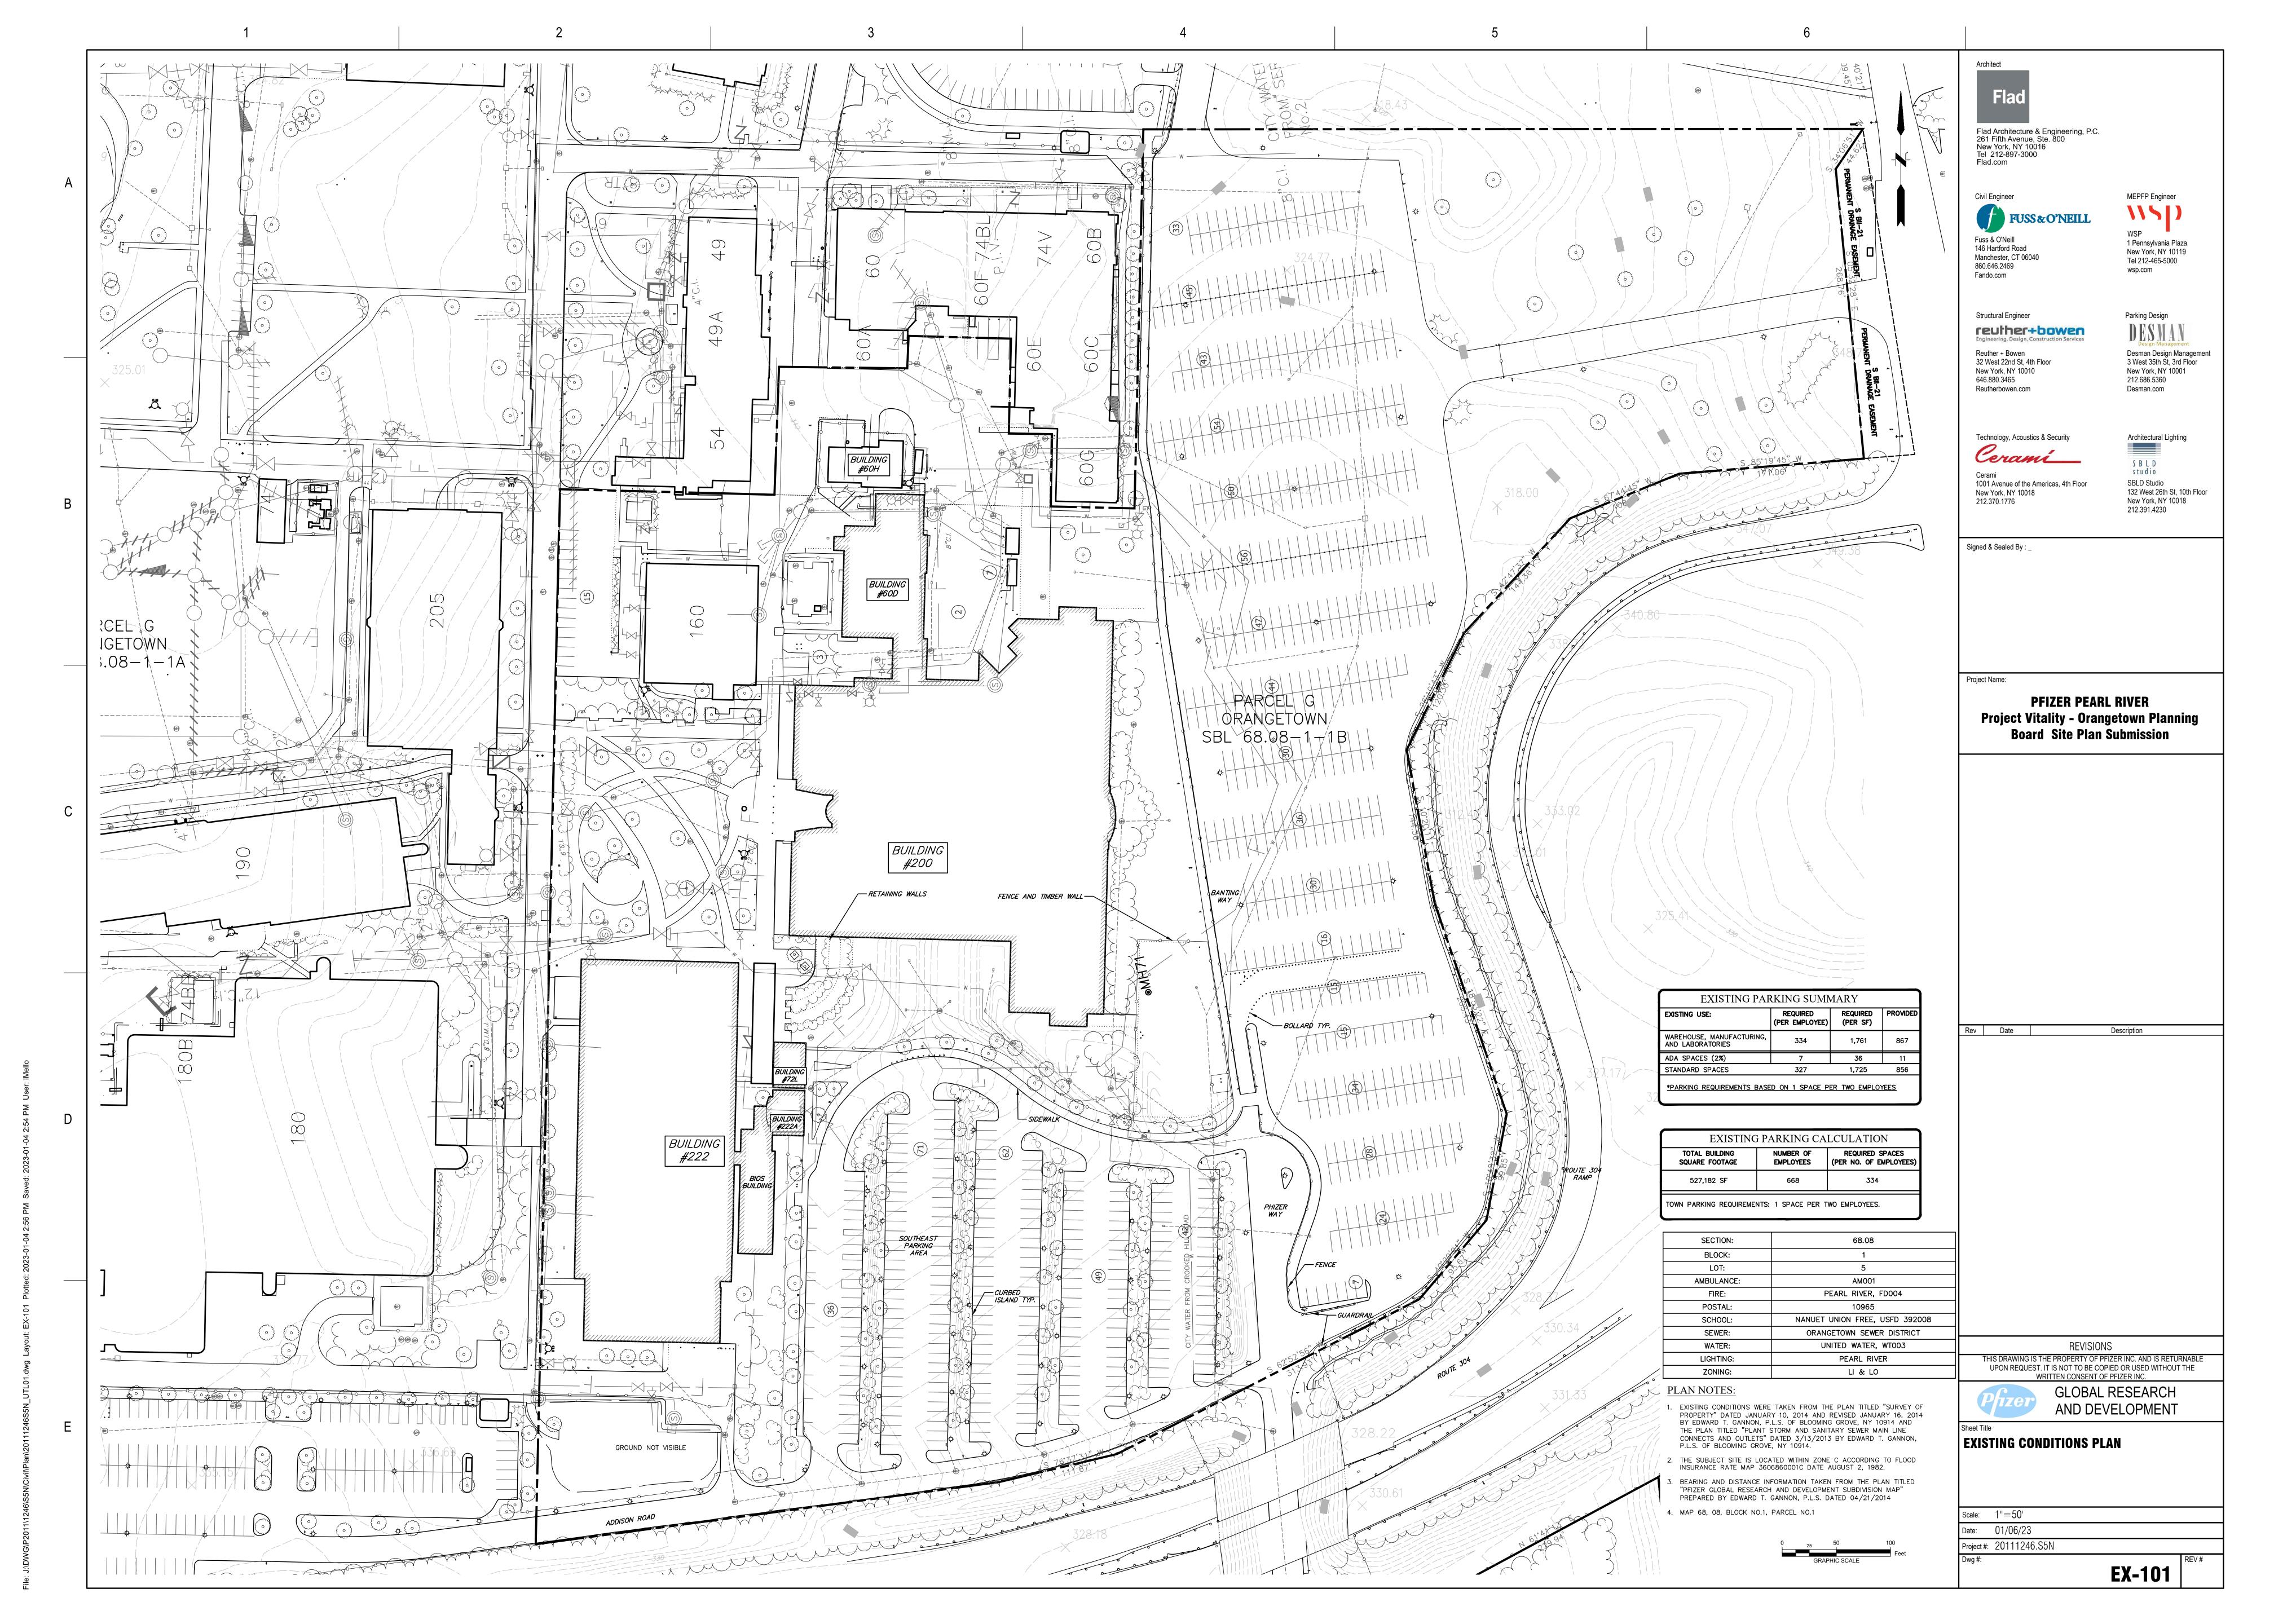

| DISTRICT SUMMARY |                                |  |  |  |  |  |
|------------------|--------------------------------|--|--|--|--|--|
| BLOCK            | 1                              |  |  |  |  |  |
| LOT              | 5                              |  |  |  |  |  |
| ABMULANCE        | AM001                          |  |  |  |  |  |
| FIRE             | PEARL RIVER, FD004             |  |  |  |  |  |
| POSTAL           | 10965                          |  |  |  |  |  |
| SCHOOL           | NANUET UNION FREE, UFSD 392008 |  |  |  |  |  |
| SEWER            | ORANGETOWN SEWER DISTRICT      |  |  |  |  |  |
| WATER            | UNITED WATER, WT003            |  |  |  |  |  |
| ZONING           | LI & LO                        |  |  |  |  |  |

| PARKING CALCULATION |                        |                   |                |                      |                  |                   |                   |  |  |
|---------------------|------------------------|-------------------|----------------|----------------------|------------------|-------------------|-------------------|--|--|
| PHASE               |                        | BUILDING SQUARE   | TOTAL BUILDING | <b>NUMBER OF</b>     | REQUIRED SPACES  | TOTAL REQUIRED    | TOTAL PROPOSED    |  |  |
|                     | BUILDING               | FOOTAGE (EXISTING | SQUARE FOOTAGE | <b>EMPLOYEES PER</b> | PER NUMBER OF    | PARKING SPACES BY | PARKING SPACES BY |  |  |
|                     |                        | & PROPOSED)       | BY PHASE       | <b>BUILDING AREA</b> | <b>EMPLOYEES</b> | PHASE             | PHASE             |  |  |
| EXISTING            | EXISTING BLDGS         | 527,200           | 527,200        | 668                  | 334              | 334               | 882               |  |  |
|                     | NEW RESEARCH BLDG      | 271,000<br>6,500  | 291,000        |                      |                  |                   |                   |  |  |
| PHASE 1             | B200 ENTRY             |                   |                |                      |                  |                   |                   |  |  |
| (PROPOSED)          | B222 - B200 BRIDGE     | 2,500             |                | 373                  | 187              | 521               | 1,158             |  |  |
|                     | GARAGE BRIDGE          | 2,500             |                |                      |                  |                   |                   |  |  |
|                     | <b>COVERED WALKWAY</b> | 8,500             |                |                      |                  |                   |                   |  |  |
|                     | ADMIN ADDITION         | 60,000            | 140,100        |                      |                  |                   |                   |  |  |
| ELITLIDE            | BIOS 2                 | 4,100             |                | 576                  | 288              | 809               | 1,592             |  |  |
| FUTURE              | SUPPORT BLDGS          | 100,000           |                | 370                  | 200              | 609               | 1,592             |  |  |
|                     |                        | DEMOLISHED BLDGS  | -24,000        |                      |                  |                   |                   |  |  |
| TOTALS              |                        |                   | 958,300        | 1,617                | 809              |                   |                   |  |  |
| OWN PARKING REC     | QUIREMENTS: 1 SPACE PE | R 2 EMPLOYEES     |                |                      |                  |                   |                   |  |  |