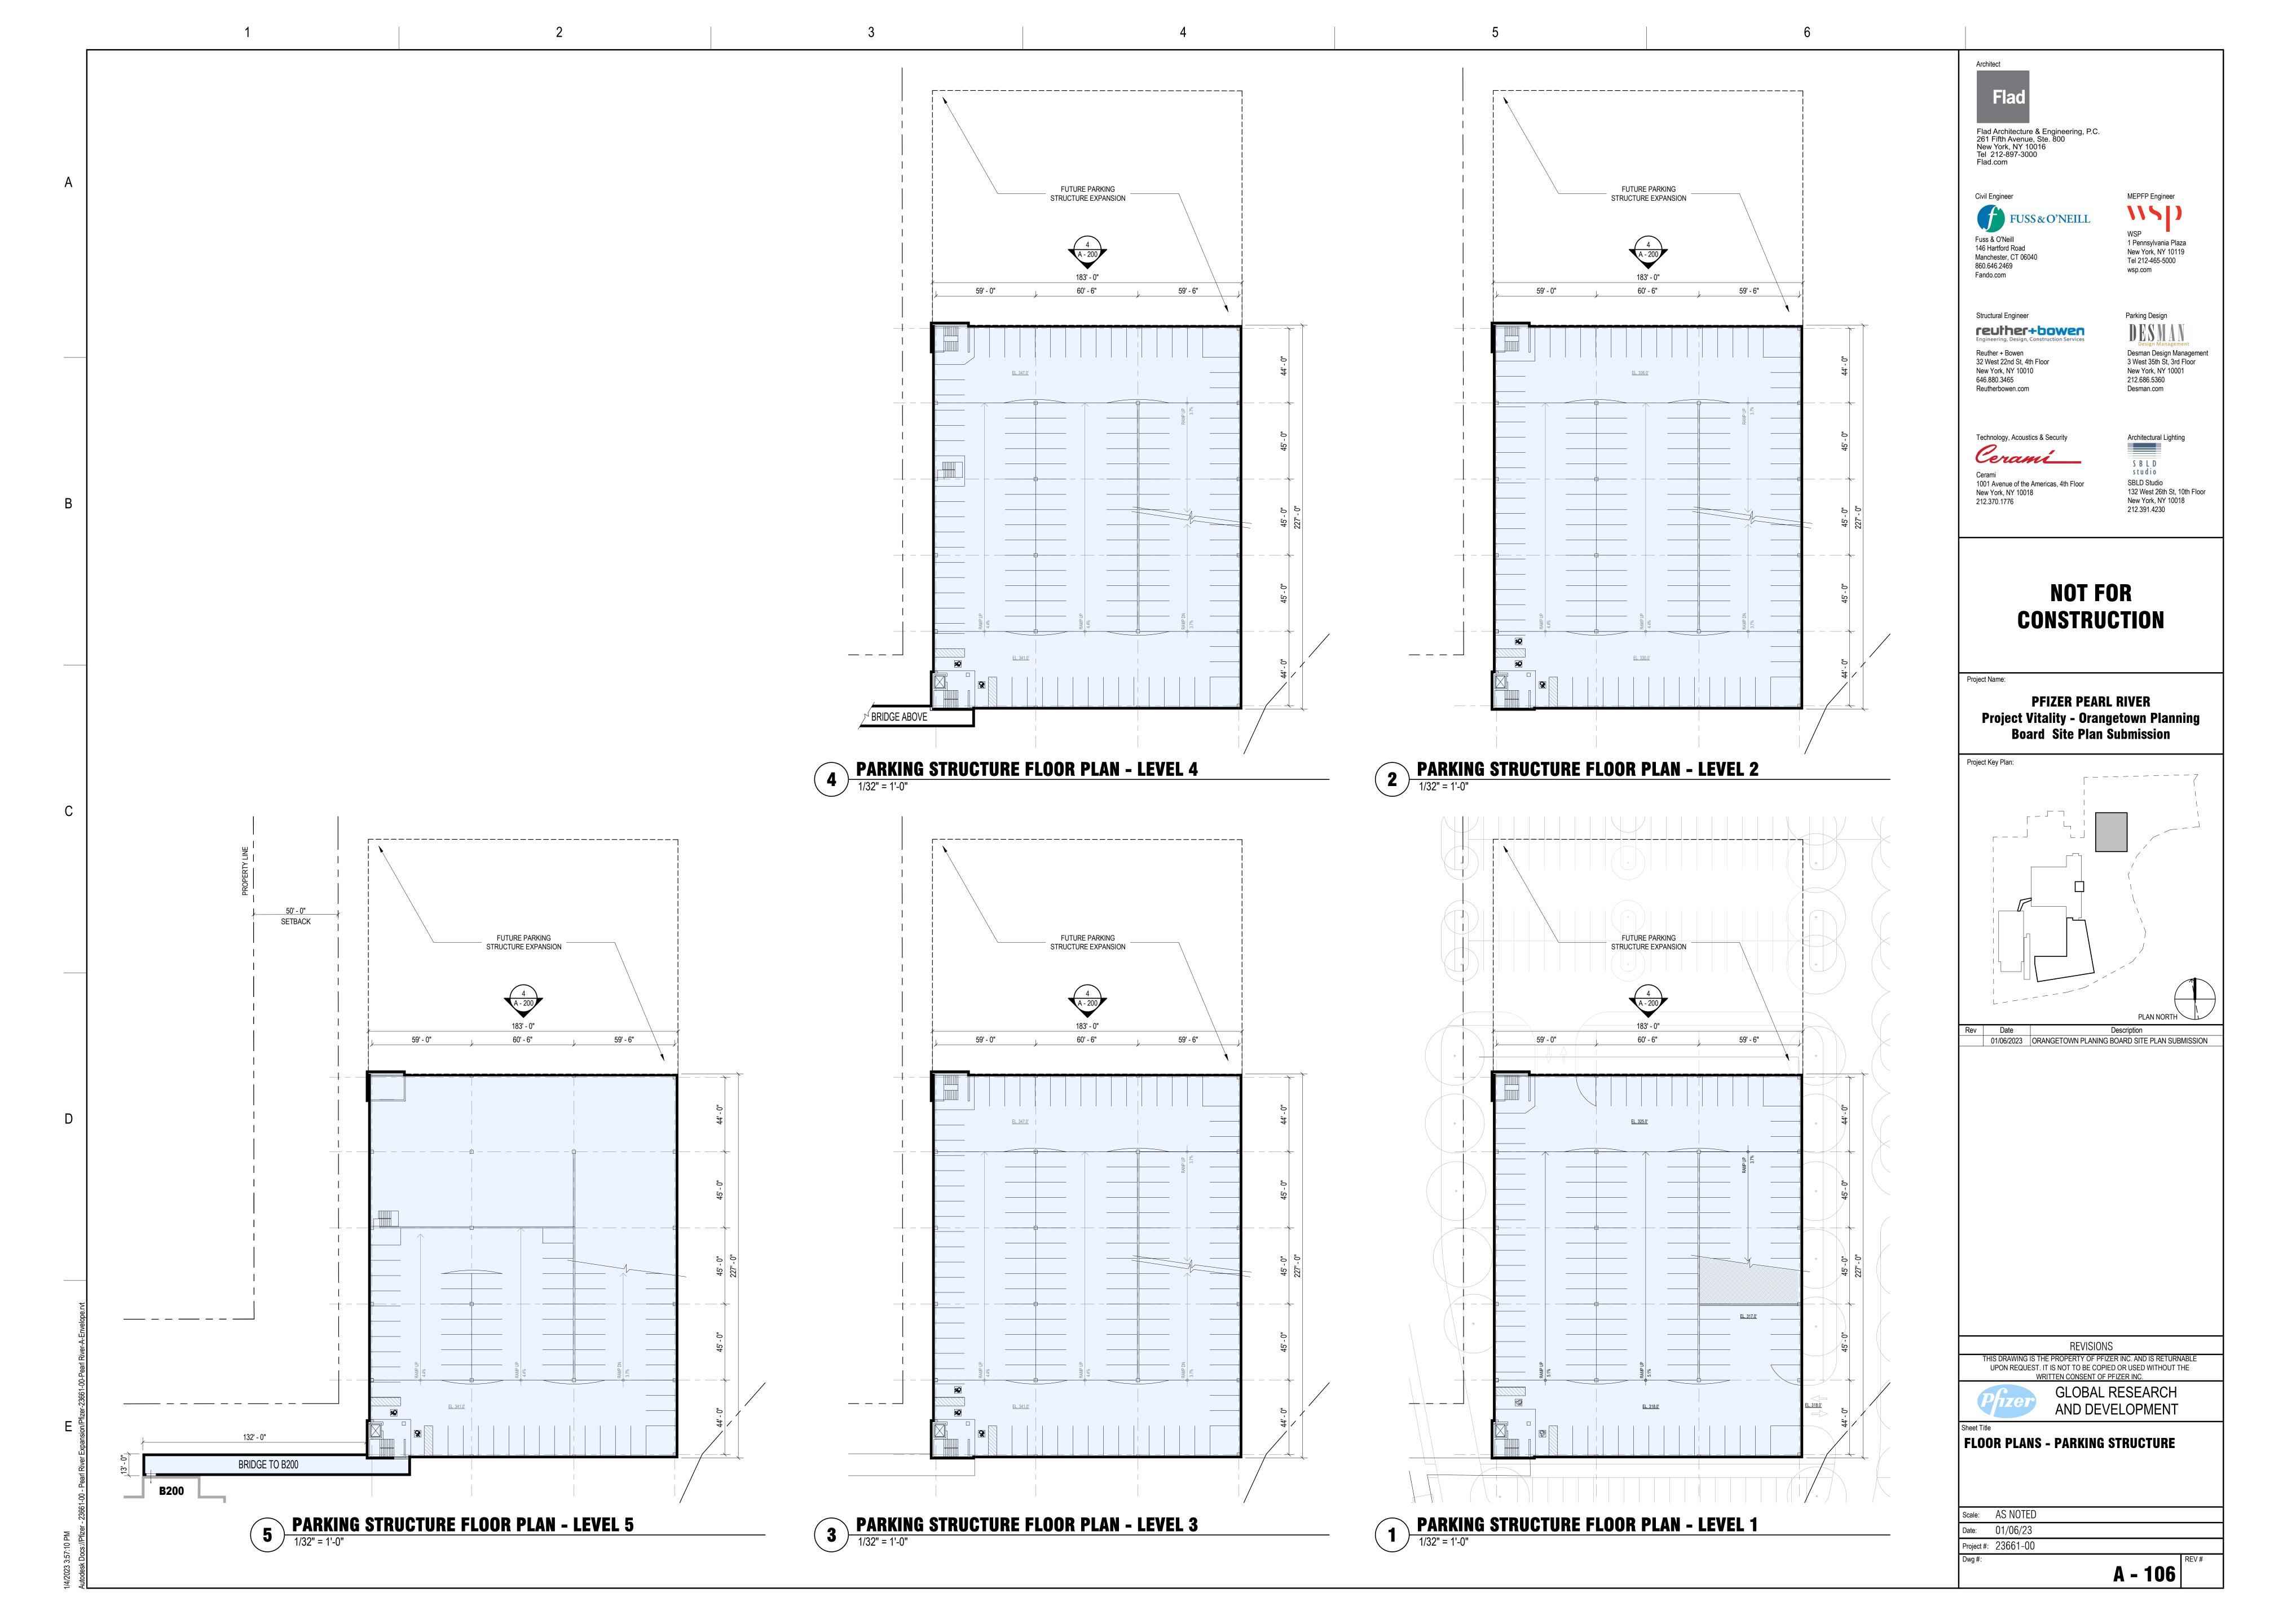

## PFIZER PEARL RIVER

PROJECT VITALITY ORANGETOWN PLANNING BOARD SITE PLAN SUBMISSION **6 JANUARY 2023** 

|                      | DRAWING LIST - PLANNING BOARD SUBMISSION        |            |
|----------------------|-------------------------------------------------|------------|
| SHEET<br>NUMBER      | SHEET NAME                                      | 01/06/2023 |
| G - 000              | SHEET INDEX & PROJECT SUMMARY                   | X          |
| EX - 101<br>CU - 100 | EXISTING CONDITIONS SITE PLAN SITE UTILITY PLAN | X          |
|                      |                                                 |            |
| L - 100              | OVERALL LANDSCAPE PLAN                          | X          |
| A - 100<br>A - 101   | ARCHITECTURAL SITE PLAN FLOOR PLAN - LEVEL 1    | X          |
| A - 101              | FLOOR PLAN - LEVEL 1 FLOOR PLAN - LEVEL 2       | X          |
| A - 103              | FLOOR PLAN - LEVEL 3                            | Х          |
| A - 104              | FLOOR PLAN - LEVEL 4                            | X          |
| A - 105              | FLOOR PLANS - PARKING STRUCTURE                 | X          |
| A - 106<br>A - 200   | FLOOR PLANS - PARKING STRUCTURE SITE ELEVATIONS | X          |
| A - 300              | SITE SECTIONS                                   | X          |

| PARKING CALCULATION |                        |                   |                |                      |                  |                   |                   |  |  |
|---------------------|------------------------|-------------------|----------------|----------------------|------------------|-------------------|-------------------|--|--|
| PHASE               |                        | BUILDING SQUARE   | TOTAL BUILDING | <b>NUMBER OF</b>     | REQUIRED SPACES  | TOTAL REQUIRED    | TOTAL PROPOSED    |  |  |
|                     | BUILDING               | FOOTAGE (EXISTING | SQUARE FOOTAGE | <b>EMPLOYEES PER</b> | PER NUMBER OF    | PARKING SPACES BY | PARKING SPACES BY |  |  |
|                     |                        | & PROPOSED)       | BY PHASE       | <b>BUILDING AREA</b> | <b>EMPLOYEES</b> | PHASE             | PHASE             |  |  |
| EXISTING            | EXISTING BLDGS         | 527,200           | 527,200        | 668                  | 334              | 334               | 882               |  |  |
|                     | NEW RESEARCH BLDG      | 271,000<br>6,500  | 291,000        |                      |                  |                   |                   |  |  |
| PHASE 1             | B200 ENTRY             |                   |                |                      |                  |                   |                   |  |  |
| (PROPOSED)          | B222 - B200 BRIDGE     | 2,500             |                | 373                  | 187              | 521               | 1,158             |  |  |
|                     | GARAGE BRIDGE          | 2,500             |                |                      |                  |                   |                   |  |  |
|                     | <b>COVERED WALKWAY</b> | 8,500             |                |                      |                  |                   |                   |  |  |
|                     | ADMIN ADDITION         | 60,000            | 140,100        |                      |                  |                   |                   |  |  |
| ELITLIDE            | BIOS 2                 | 4,100             |                | 576                  | 288              | 809               | 1,592             |  |  |
| FUTURE              | SUPPORT BLDGS          | 100,000           |                | 370                  | 200              | 609               | 1,592             |  |  |
|                     |                        | DEMOLISHED BLDGS  | -24,000        |                      |                  |                   |                   |  |  |
| TOTALS              |                        |                   | 958,300        | 1,617                | 809              |                   |                   |  |  |
| OWN PARKING REC     | QUIREMENTS: 1 SPACE PE | R 2 EMPLOYEES     |                |                      |                  |                   |                   |  |  |