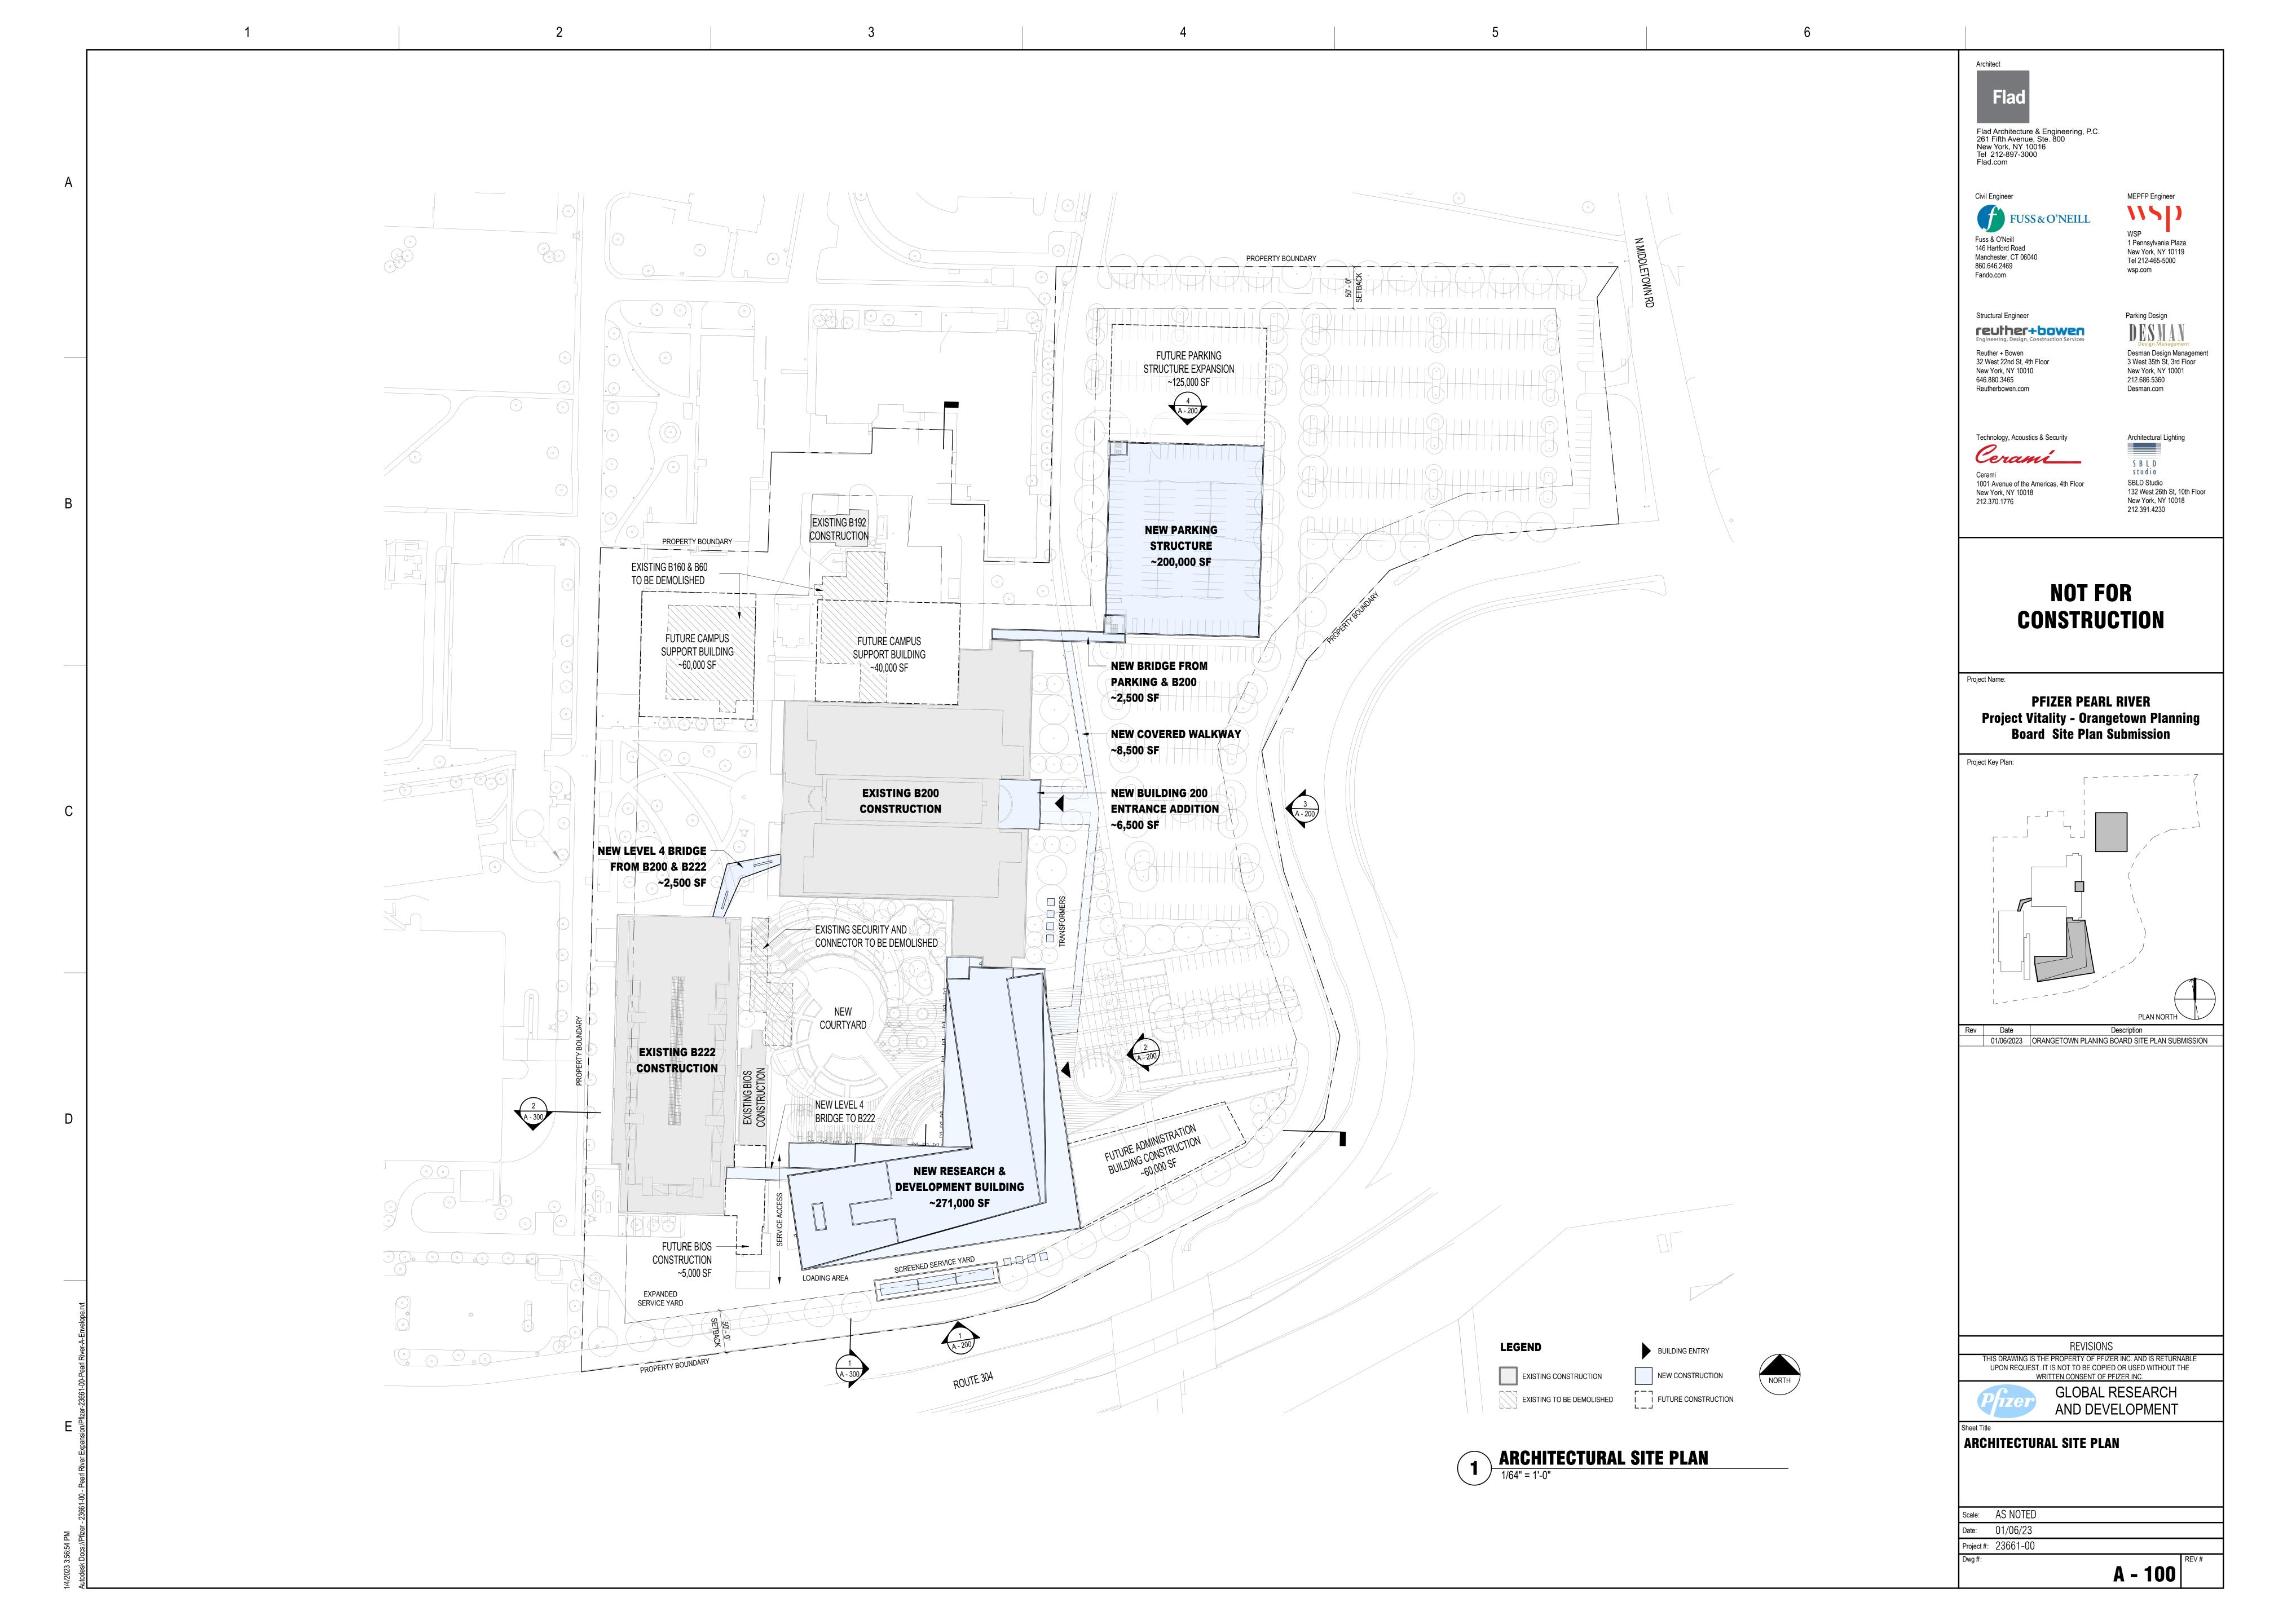

## PFIZER PEARL RIVER

PROJECT VITALITY ORANGETOWN PLANNING BOARD SITE PLAN SUBMISSION **6 JANUARY 2023** 

|                      | DRAWING LIST - PLANNING BOARD SUBMISSION        |            |
|----------------------|-------------------------------------------------|------------|
| SHEET<br>NUMBER      | SHEET NAME                                      | 01/06/2023 |
| G - 000              | SHEET INDEX & PROJECT SUMMARY                   | X          |
| EX - 101<br>CU - 100 | EXISTING CONDITIONS SITE PLAN SITE UTILITY PLAN | X          |
|                      |                                                 |            |
| L - 100              | OVERALL LANDSCAPE PLAN                          | X          |
| A - 100<br>A - 101   | ARCHITECTURAL SITE PLAN FLOOR PLAN - LEVEL 1    | X          |
| A - 101              | FLOOR PLAN - LEVEL 1 FLOOR PLAN - LEVEL 2       | X          |
| A - 103              | FLOOR PLAN - LEVEL 3                            | Х          |
| A - 104              | FLOOR PLAN - LEVEL 4                            | X          |
| A - 105              | FLOOR PLANS - PARKING STRUCTURE                 | X          |
| A - 106<br>A - 200   | FLOOR PLANS - PARKING STRUCTURE SITE ELEVATIONS | X          |
| A - 300              | SITE SECTIONS                                   | X          |

| PARKING CALCULATION |                        |                   |                |                      |                  |                   |                   |  |  |
|---------------------|------------------------|-------------------|----------------|----------------------|------------------|-------------------|-------------------|--|--|
| PHASE               |                        | BUILDING SQUARE   | TOTAL BUILDING | <b>NUMBER OF</b>     | REQUIRED SPACES  | TOTAL REQUIRED    | TOTAL PROPOSED    |  |  |
|                     | BUILDING               | FOOTAGE (EXISTING | SQUARE FOOTAGE | <b>EMPLOYEES PER</b> | PER NUMBER OF    | PARKING SPACES BY | PARKING SPACES BY |  |  |
|                     |                        | & PROPOSED)       | BY PHASE       | <b>BUILDING AREA</b> | <b>EMPLOYEES</b> | PHASE             | PHASE             |  |  |
| EXISTING            | EXISTING BLDGS         | 527,200           | 527,200        | 668                  | 334              | 334               | 882               |  |  |
|                     | NEW RESEARCH BLDG      | 271,000<br>6,500  | 291,000        |                      |                  |                   |                   |  |  |
| PHASE 1             | B200 ENTRY             |                   |                |                      |                  |                   |                   |  |  |
| (PROPOSED)          | B222 - B200 BRIDGE     | 2,500             |                | 373                  | 187              | 521               | 1,158             |  |  |
|                     | GARAGE BRIDGE          | 2,500             |                |                      |                  |                   |                   |  |  |
|                     | <b>COVERED WALKWAY</b> | 8,500             |                |                      |                  |                   |                   |  |  |
|                     | ADMIN ADDITION         | 60,000            | 140,100        |                      |                  |                   |                   |  |  |
| ELITLIDE            | BIOS 2                 | 4,100             |                | 576                  | 288              | 809               | 1,592             |  |  |
| FUTURE              | SUPPORT BLDGS          | 100,000           |                | 370                  | 200              | 609               | 1,592             |  |  |
|                     |                        | DEMOLISHED BLDGS  | -24,000        |                      |                  |                   |                   |  |  |
| TOTALS              |                        |                   | 958,300        | 1,617                | 809              |                   |                   |  |  |
| OWN PARKING REC     | QUIREMENTS: 1 SPACE PE | R 2 EMPLOYEES     |                |                      |                  |                   |                   |  |  |