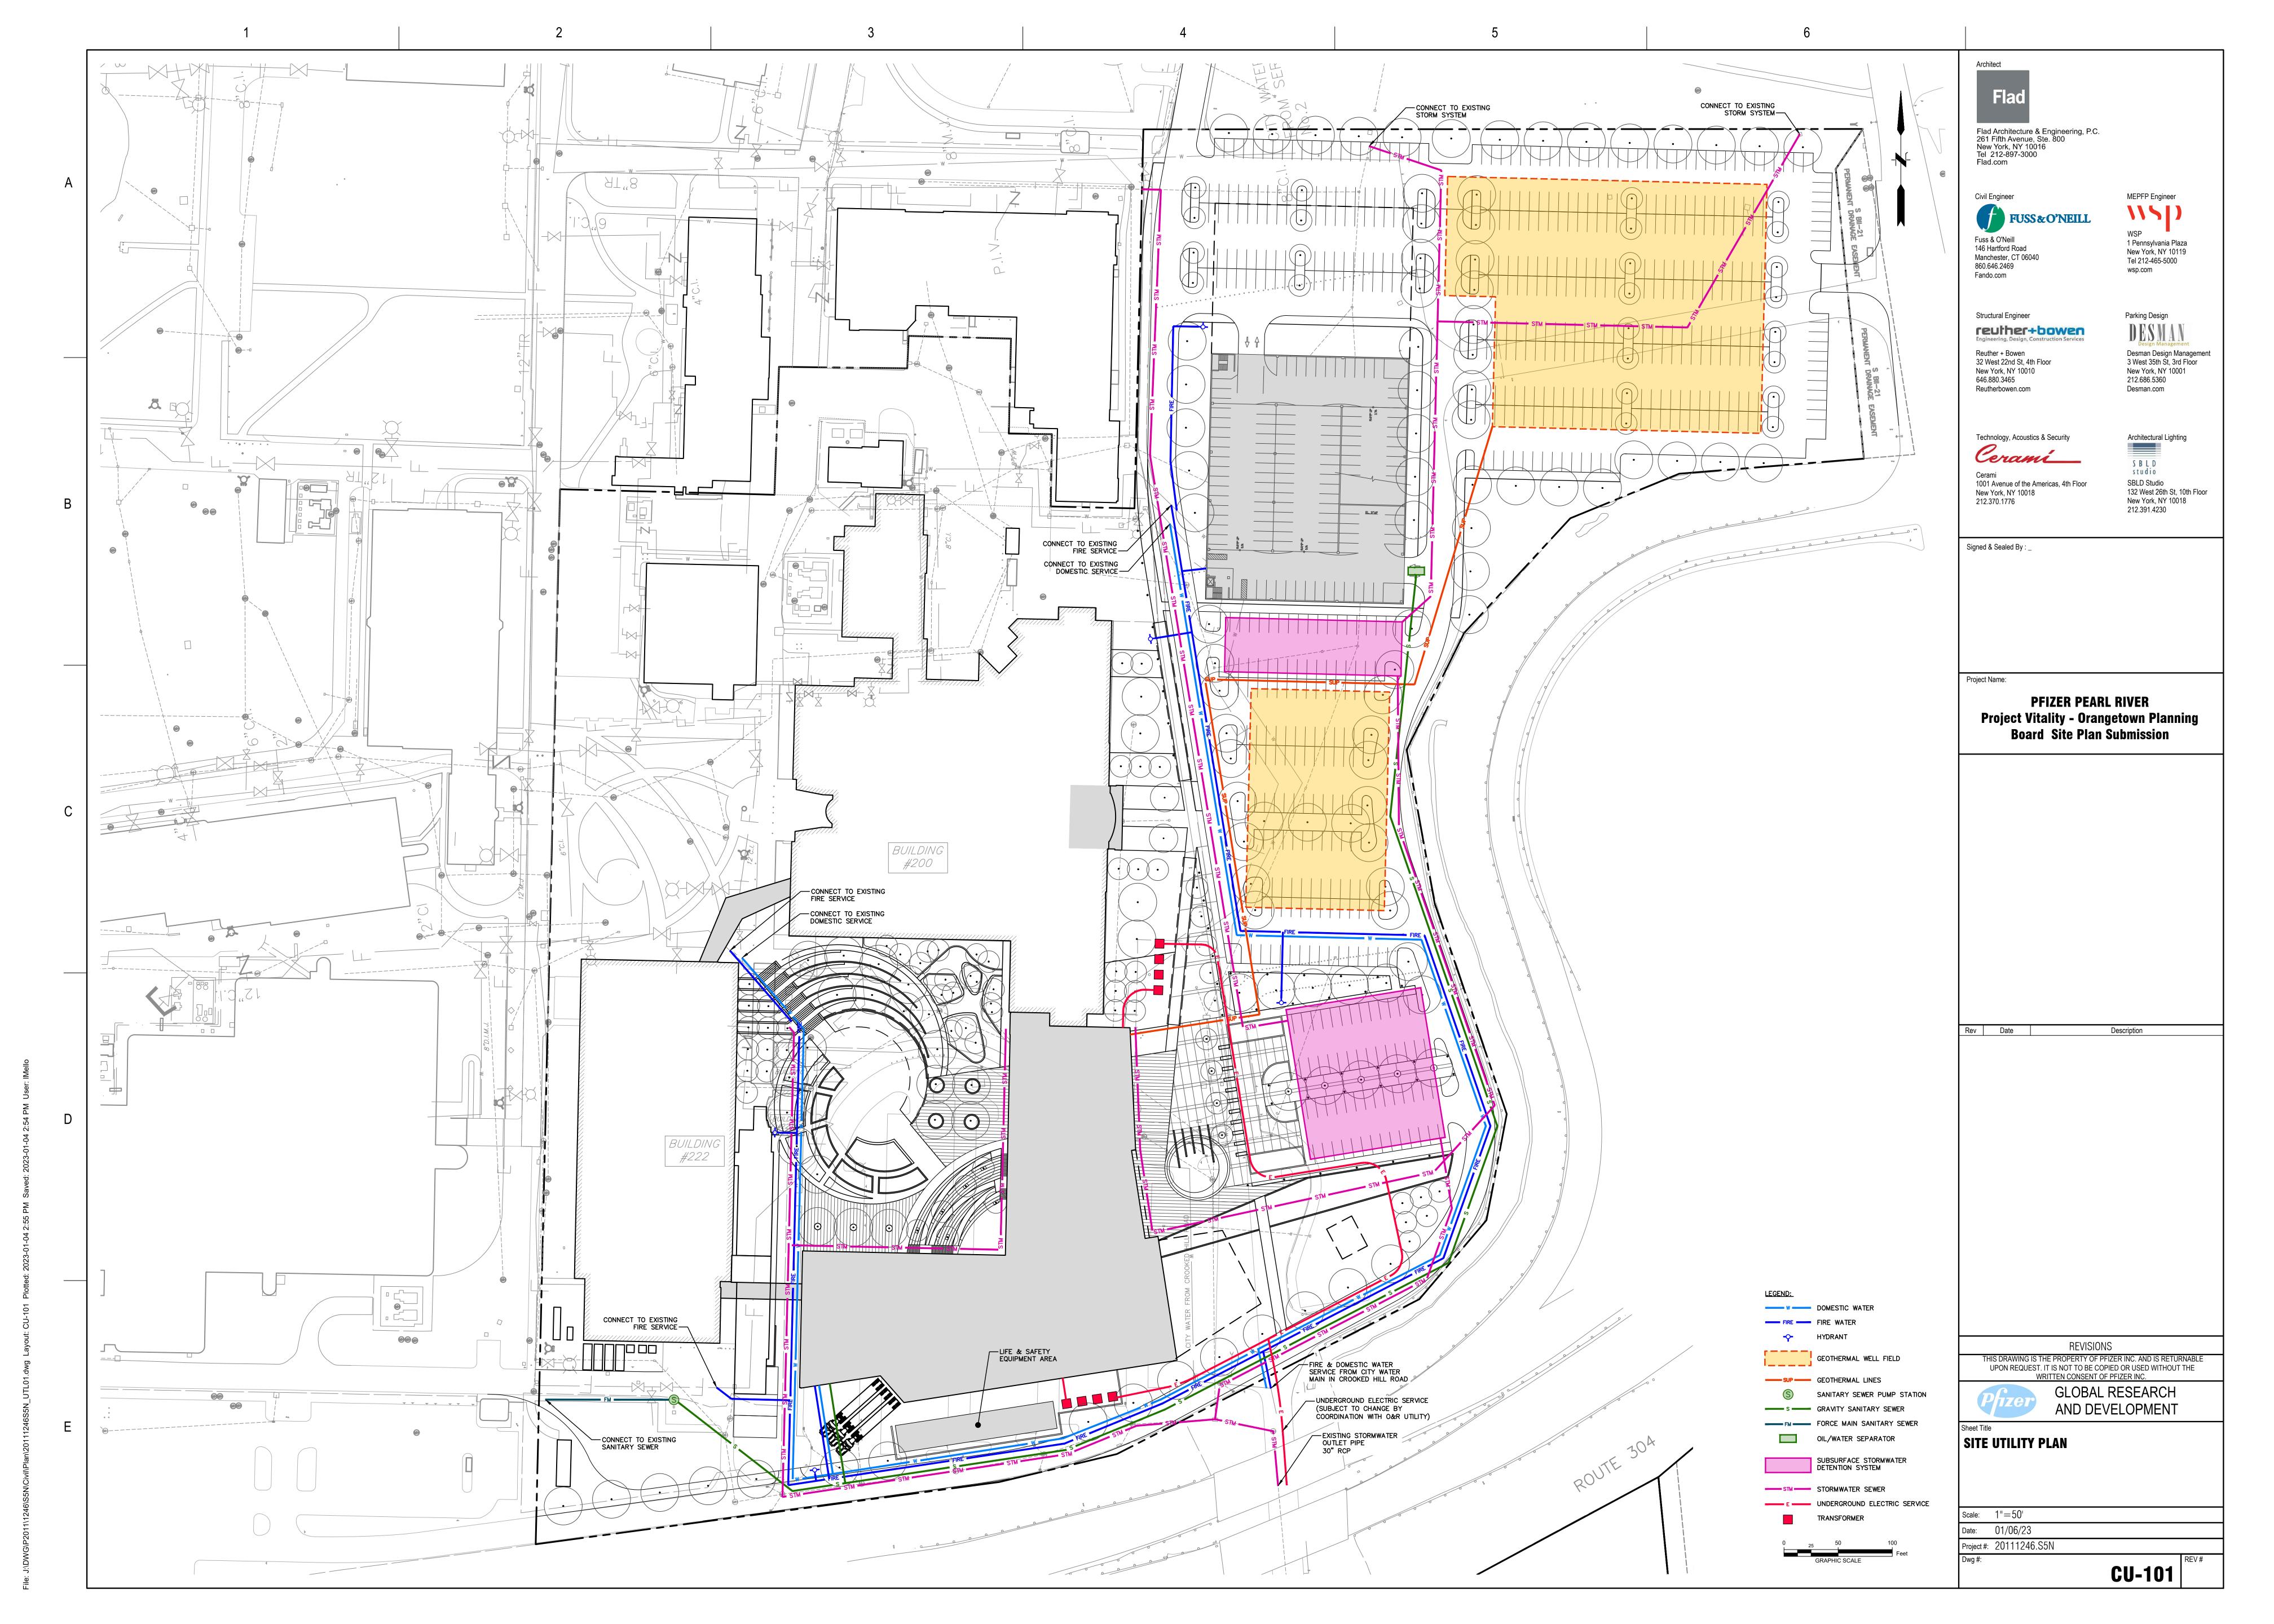

| ZONING TABLE                                                 |          |             |             |  |  |  |  |  |
|--------------------------------------------------------------|----------|-------------|-------------|--|--|--|--|--|
| CURRENT ZONE: LIGHT INDUSTRIAL (LI) & LABORATORY OFFICE (LO) |          |             |             |  |  |  |  |  |
| TOTAL AREA OF DEVELOPMENT (LOT 5): 22.9 ACRES (997,524 SF)   |          |             |             |  |  |  |  |  |
|                                                              | REQUIRED | EXISTING    | PROPOSED    |  |  |  |  |  |
| MAXIMUM FLOOR AREA                                           | 0.50     | 0.53        | 0.96        |  |  |  |  |  |
| MINIMUM LOT AREA                                             | 2 ACRES  | ~22.9 ACRES | ~22.9 ACRES |  |  |  |  |  |
| MINIMUM LOT WIDTH                                            | 150'     | ~269'       | ~269'       |  |  |  |  |  |
| MINIMUM LOT FRONTAGE                                         | 150'     | ~269'       | ~269'       |  |  |  |  |  |
| MINIMUM FRONT YARD                                           | 50'      | ~218'       | ~218'       |  |  |  |  |  |
| MINIMUM SIDE YARD                                            | 50'      | ~5'         | ~5'         |  |  |  |  |  |
| TOTAL SIDE YARD                                              | 100'     | ~230'       | ~230'       |  |  |  |  |  |
| MINIMUM REAR YARD                                            | 50'      | ~5'         | ~5'         |  |  |  |  |  |

| PARKING CALCULATION |                        |                   |                |                      |                  |                   |                   |  |  |
|---------------------|------------------------|-------------------|----------------|----------------------|------------------|-------------------|-------------------|--|--|
| PHASE               |                        | BUILDING SQUARE   | TOTAL BUILDING | <b>NUMBER OF</b>     | REQUIRED SPACES  | TOTAL REQUIRED    | TOTAL PROPOSED    |  |  |
|                     | BUILDING               | FOOTAGE (EXISTING | SQUARE FOOTAGE | <b>EMPLOYEES PER</b> | PER NUMBER OF    | PARKING SPACES BY | PARKING SPACES BY |  |  |
|                     |                        | & PROPOSED)       | BY PHASE       | <b>BUILDING AREA</b> | <b>EMPLOYEES</b> | PHASE             | PHASE             |  |  |
| EXISTING            | EXISTING BLDGS         | 527,200           | 527,200        | 668                  | 334              | 334               | 882               |  |  |
|                     | NEW RESEARCH BLDG      | 271,000<br>6,500  | 291,000        |                      |                  |                   |                   |  |  |
| PHASE 1             | B200 ENTRY             |                   |                |                      |                  |                   |                   |  |  |
| (PROPOSED)          | B222 - B200 BRIDGE     | 2,500             |                | 373                  | 187              | 521               | 1,158             |  |  |
|                     | GARAGE BRIDGE          | 2,500             |                |                      |                  |                   |                   |  |  |
|                     | <b>COVERED WALKWAY</b> | 8,500             |                |                      |                  |                   |                   |  |  |
|                     | ADMIN ADDITION         | 60,000            | 140,100        |                      |                  |                   |                   |  |  |
| ELITLIDE            | BIOS 2                 | 4,100             |                | 576                  | 288              | 809               | 1,592             |  |  |
| FUTURE              | SUPPORT BLDGS          | 100,000           |                | 370                  | 200              | 609               | 1,592             |  |  |
|                     |                        | DEMOLISHED BLDGS  | -24,000        |                      |                  |                   |                   |  |  |
| TOTALS              |                        |                   | 958,300        | 1,617                | 809              |                   |                   |  |  |
| OWN PARKING REC     | QUIREMENTS: 1 SPACE PE | R 2 EMPLOYEES     |                |                      |                  |                   |                   |  |  |