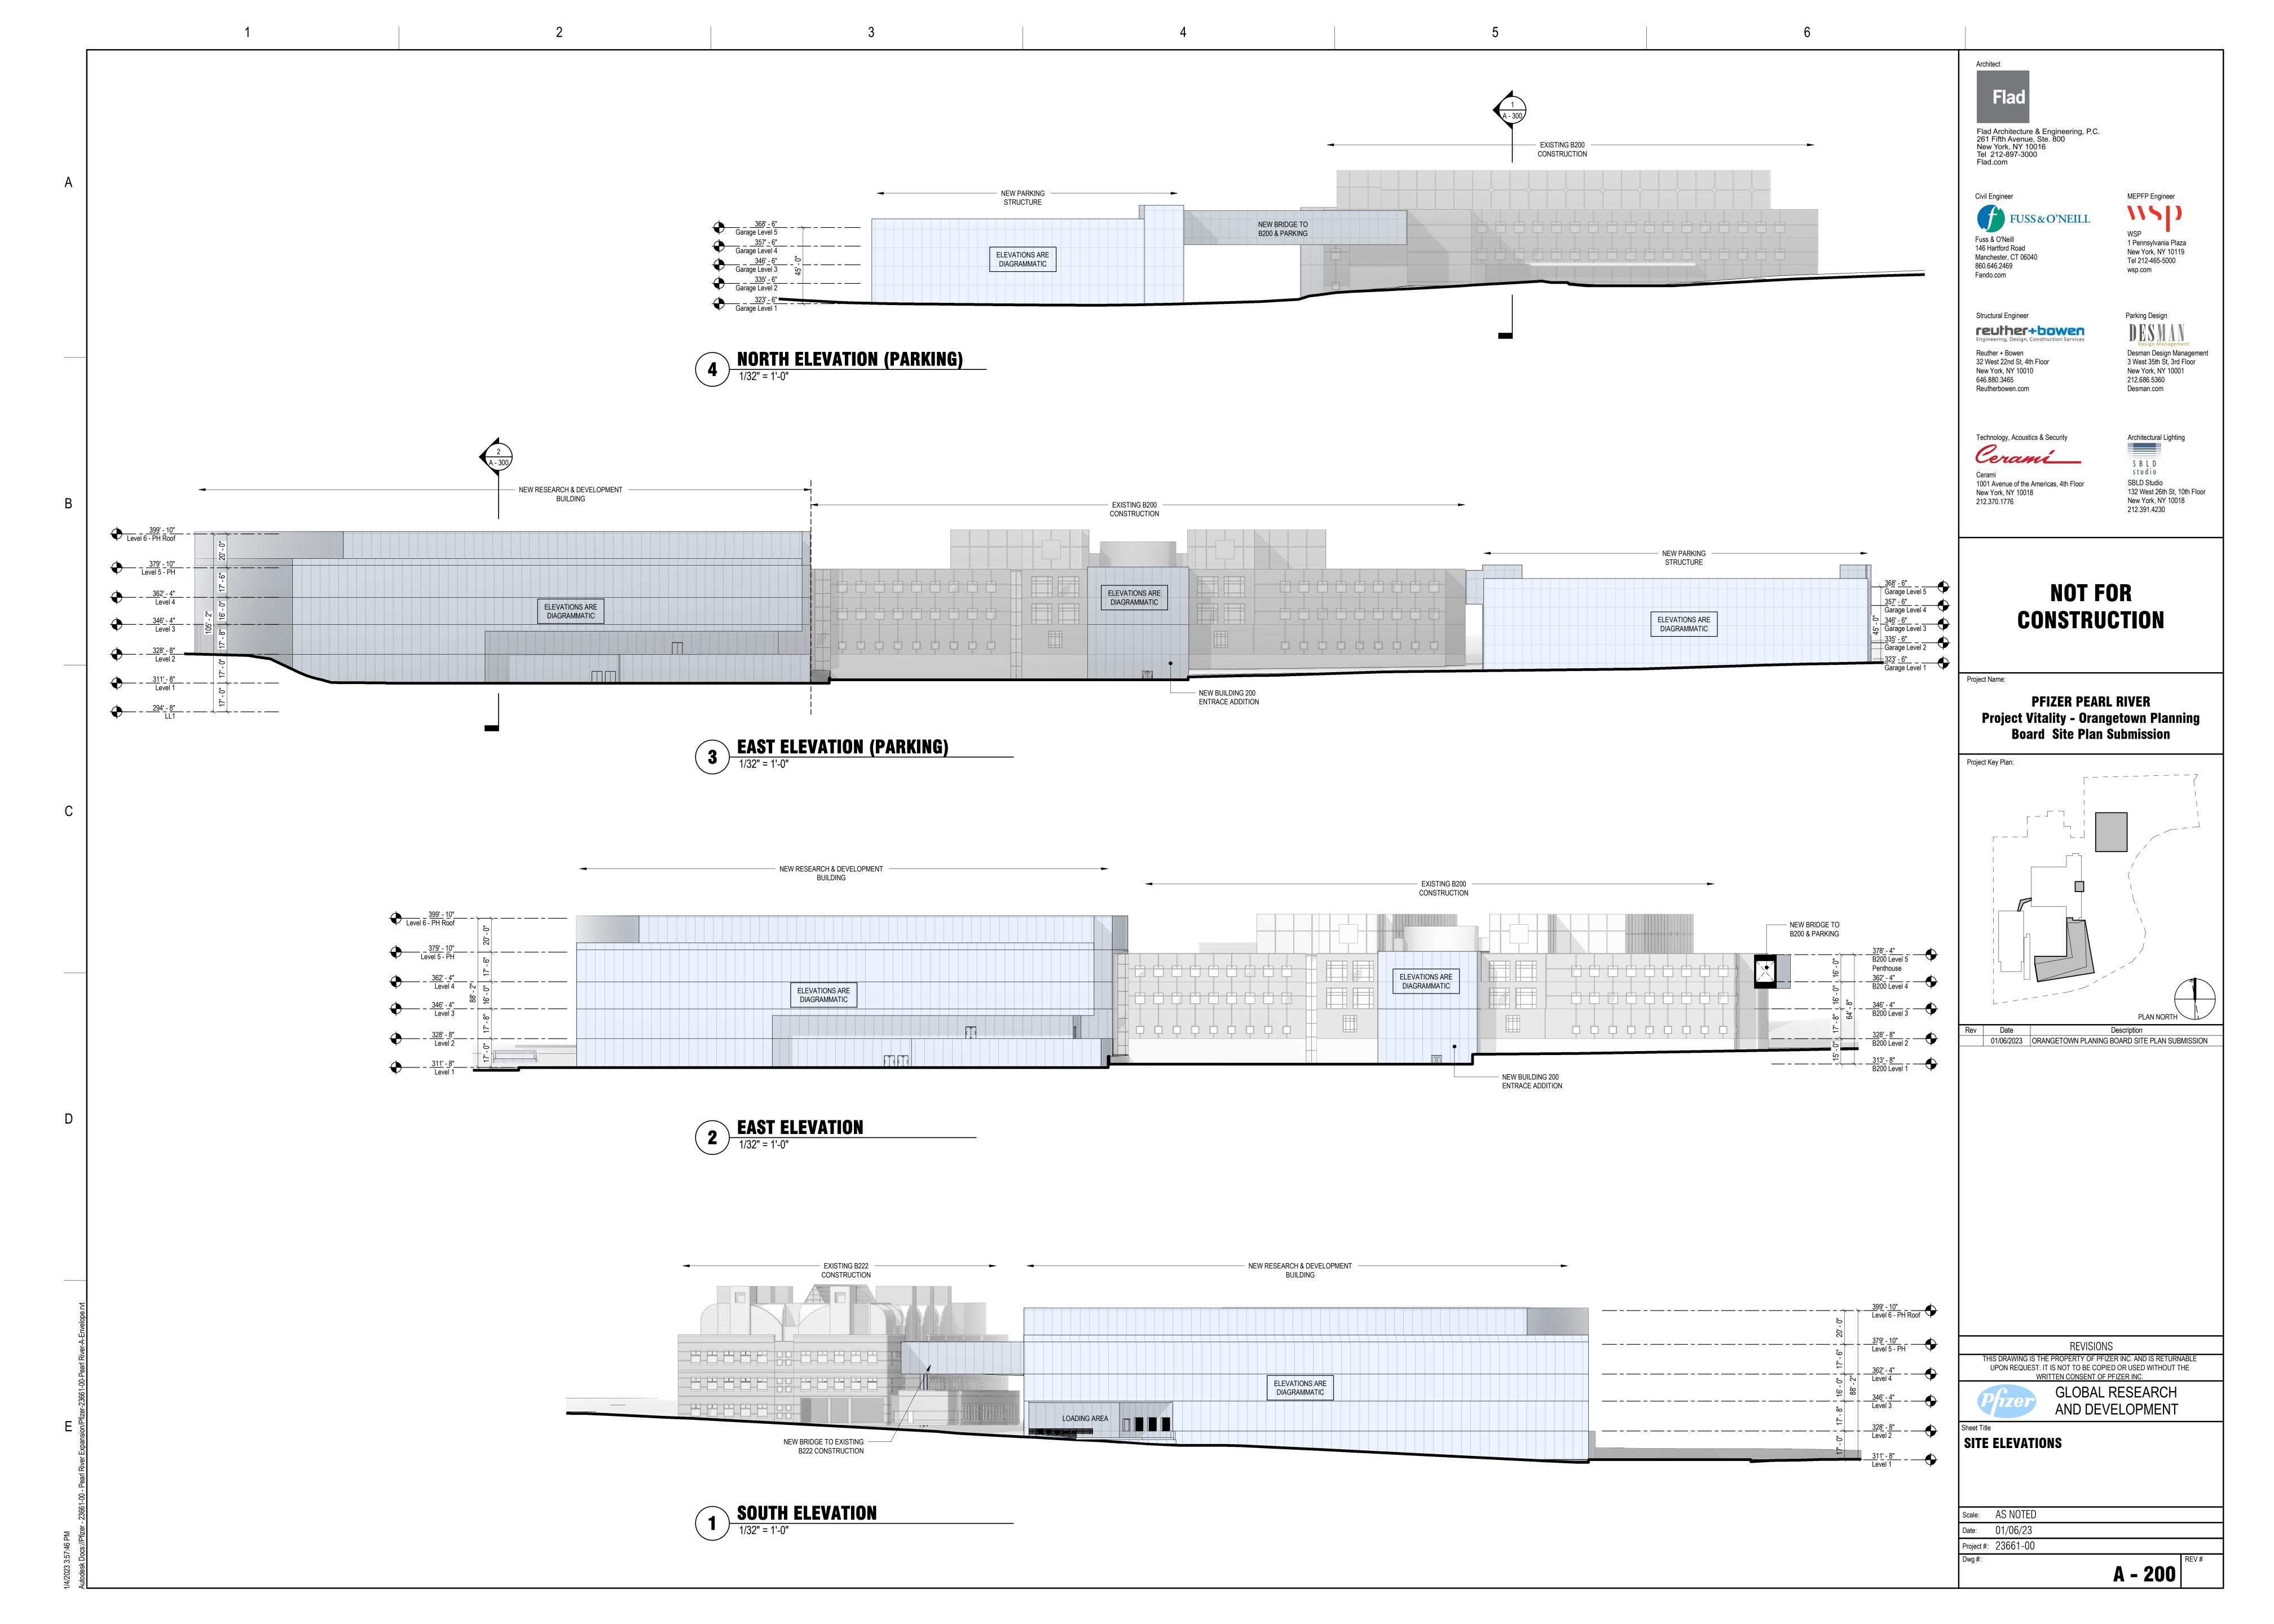

## PFIZER PEARL RIVER

PROJECT VITALITY ORANGETOWN PLANNING BOARD SITE PLAN SUBMISSION **6 JANUARY 2023** 

|                      | DRAWING LIST - PLANNING BOARD SUBMISSION        |            |
|----------------------|-------------------------------------------------|------------|
| SHEET<br>NUMBER      | SHEET NAME                                      | 01/06/2023 |
| G - 000              | SHEET INDEX & PROJECT SUMMARY                   | X          |
| EX - 101<br>CU - 100 | EXISTING CONDITIONS SITE PLAN SITE UTILITY PLAN | X          |
|                      |                                                 |            |
| L - 100              | OVERALL LANDSCAPE PLAN                          | X          |
| A - 100<br>A - 101   | ARCHITECTURAL SITE PLAN FLOOR PLAN - LEVEL 1    | X          |
| A - 101              | FLOOR PLAN - LEVEL 1 FLOOR PLAN - LEVEL 2       | X          |
| A - 103              | FLOOR PLAN - LEVEL 3                            | Х          |
| A - 104              | FLOOR PLAN - LEVEL 4                            | X          |
| A - 105              | FLOOR PLANS - PARKING STRUCTURE                 | X          |
| A - 106<br>A - 200   | FLOOR PLANS - PARKING STRUCTURE SITE ELEVATIONS | X          |
| A - 300              | SITE SECTIONS                                   | X          |