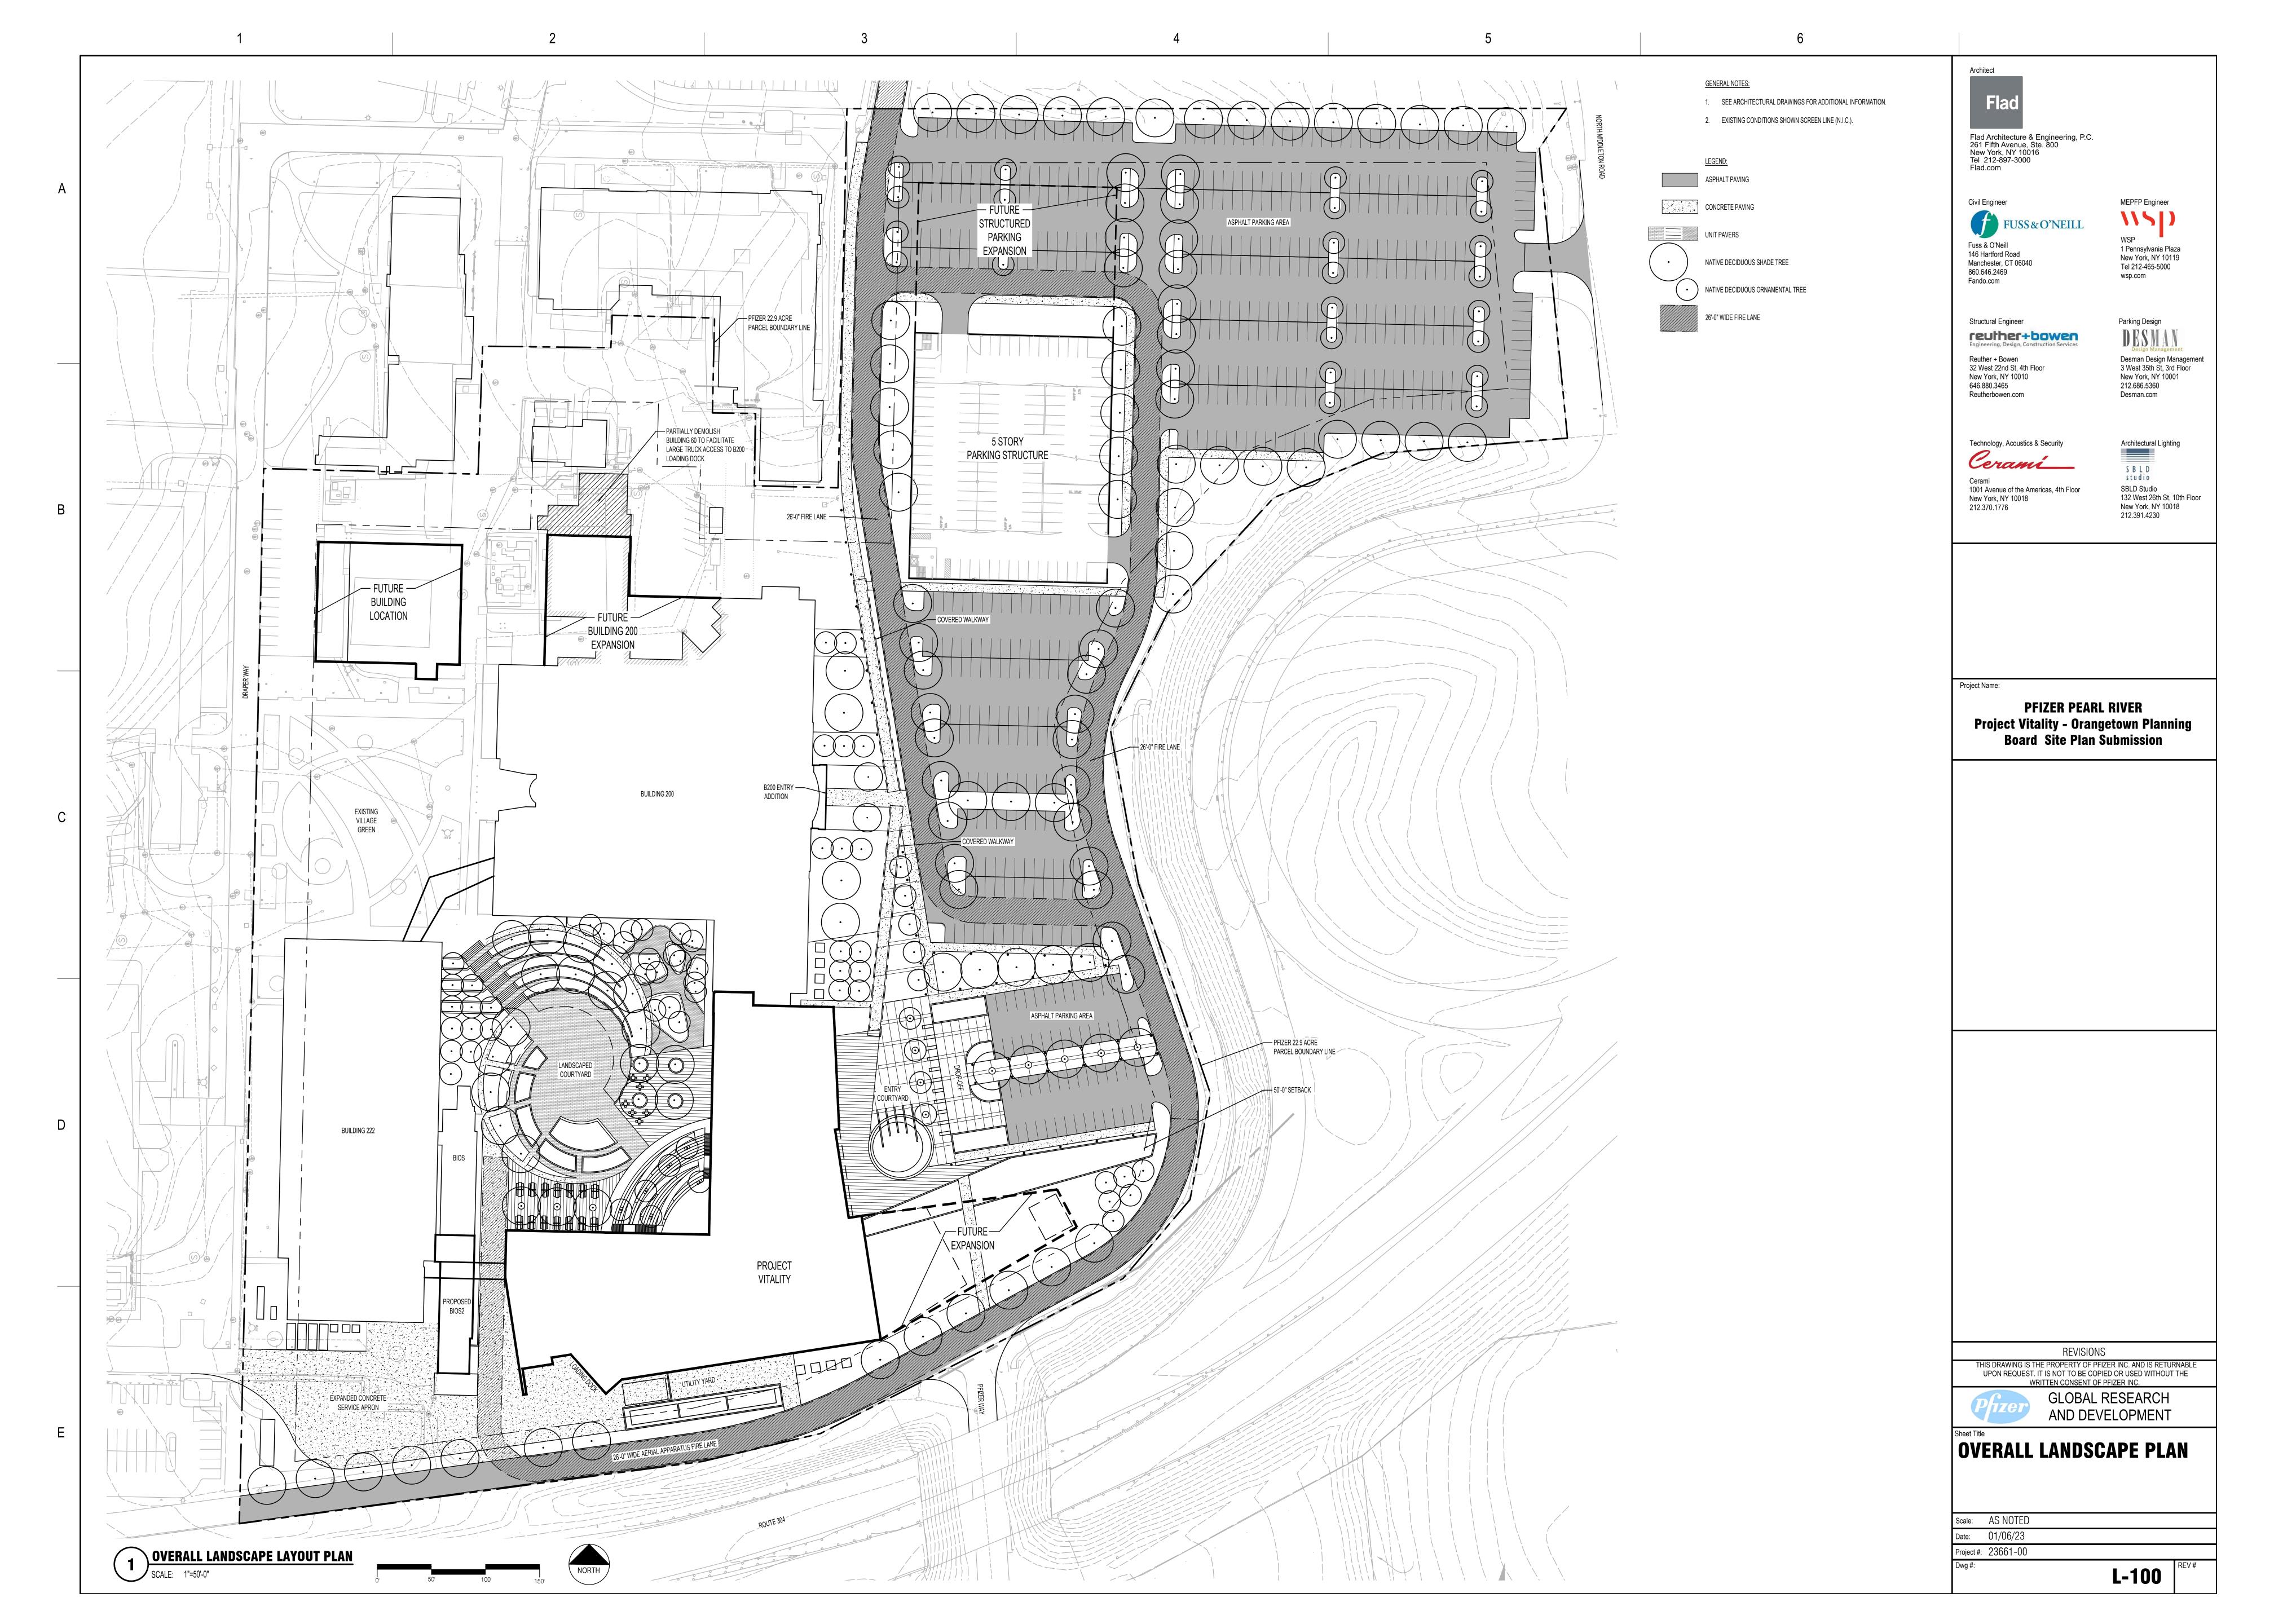

## PFIZER PEARL RIVER

PROJECT VITALITY ORANGETOWN PLANNING BOARD SITE PLAN SUBMISSION **6 JANUARY 2023** 

|                      | DRAWING LIST - PLANNING BOARD SUBMISSION        |            |
|----------------------|-------------------------------------------------|------------|
| SHEET<br>NUMBER      | SHEET NAME                                      | 01/06/2023 |
| G - 000              | SHEET INDEX & PROJECT SUMMARY                   | X          |
| EX - 101<br>CU - 100 | EXISTING CONDITIONS SITE PLAN SITE UTILITY PLAN | X          |
|                      |                                                 |            |
| L - 100              | OVERALL LANDSCAPE PLAN                          | X          |
| A - 100<br>A - 101   | ARCHITECTURAL SITE PLAN FLOOR PLAN - LEVEL 1    | X          |
| A - 101              | FLOOR PLAN - LEVEL 1 FLOOR PLAN - LEVEL 2       | X          |
| A - 103              | FLOOR PLAN - LEVEL 3                            | Х          |
| A - 104              | FLOOR PLAN - LEVEL 4                            | X          |
| A - 105              | FLOOR PLANS - PARKING STRUCTURE                 | X          |
| A - 106<br>A - 200   | FLOOR PLANS - PARKING STRUCTURE SITE ELEVATIONS | X          |
| A - 300              | SITE SECTIONS                                   | X          |