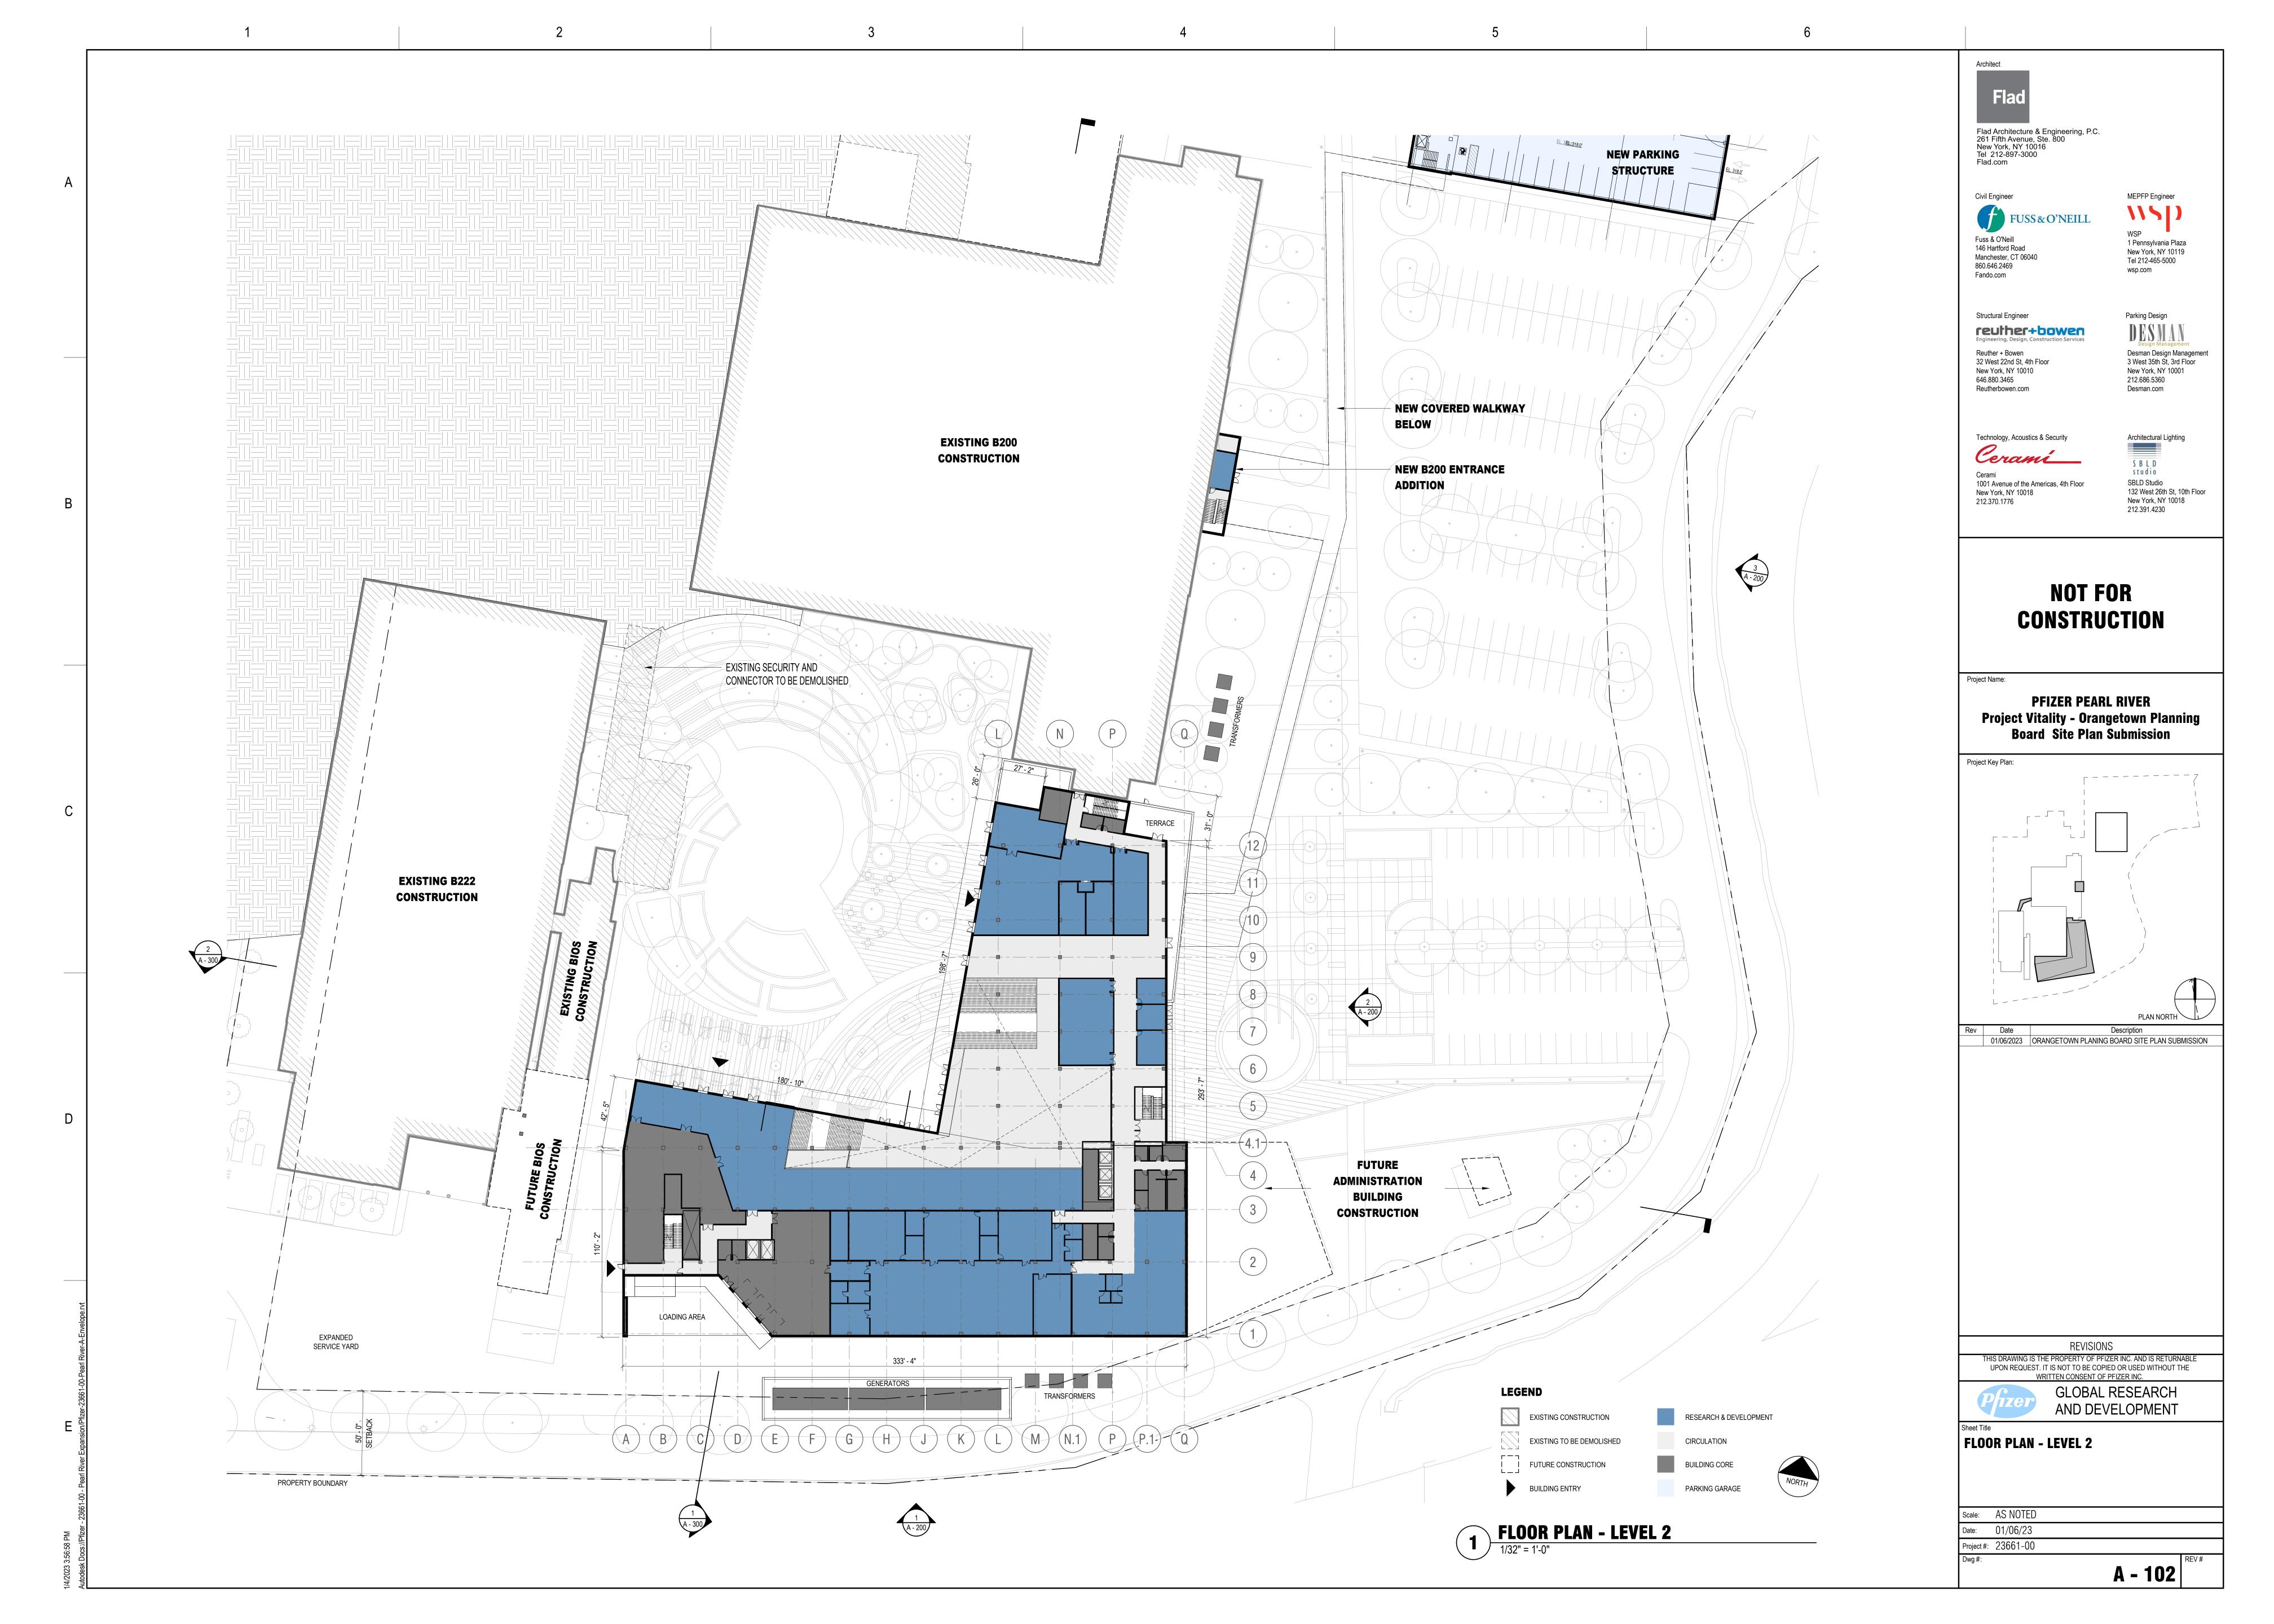

## PFIZER PEARL RIVER

PROJECT VITALITY ORANGETOWN PLANNING BOARD SITE PLAN SUBMISSION **6 JANUARY 2023** 

|                      | DRAWING LIST - PLANNING BOARD SUBMISSION        |            |
|----------------------|-------------------------------------------------|------------|
| SHEET<br>NUMBER      | SHEET NAME                                      | 01/06/2023 |
| G - 000              | SHEET INDEX & PROJECT SUMMARY                   | X          |
| EX - 101<br>CU - 100 | EXISTING CONDITIONS SITE PLAN SITE UTILITY PLAN | X          |
|                      |                                                 |            |
| L - 100              | OVERALL LANDSCAPE PLAN                          | X          |
| A - 100<br>A - 101   | ARCHITECTURAL SITE PLAN FLOOR PLAN - LEVEL 1    | X          |
| A - 101              | FLOOR PLAN - LEVEL 1 FLOOR PLAN - LEVEL 2       | X          |
| A - 103              | FLOOR PLAN - LEVEL 3                            | Х          |
| A - 104              | FLOOR PLAN - LEVEL 4                            | X          |
| A - 105              | FLOOR PLANS - PARKING STRUCTURE                 | X          |
| A - 106<br>A - 200   | FLOOR PLANS - PARKING STRUCTURE SITE ELEVATIONS | X          |
| A - 300              | SITE SECTIONS                                   | X          |