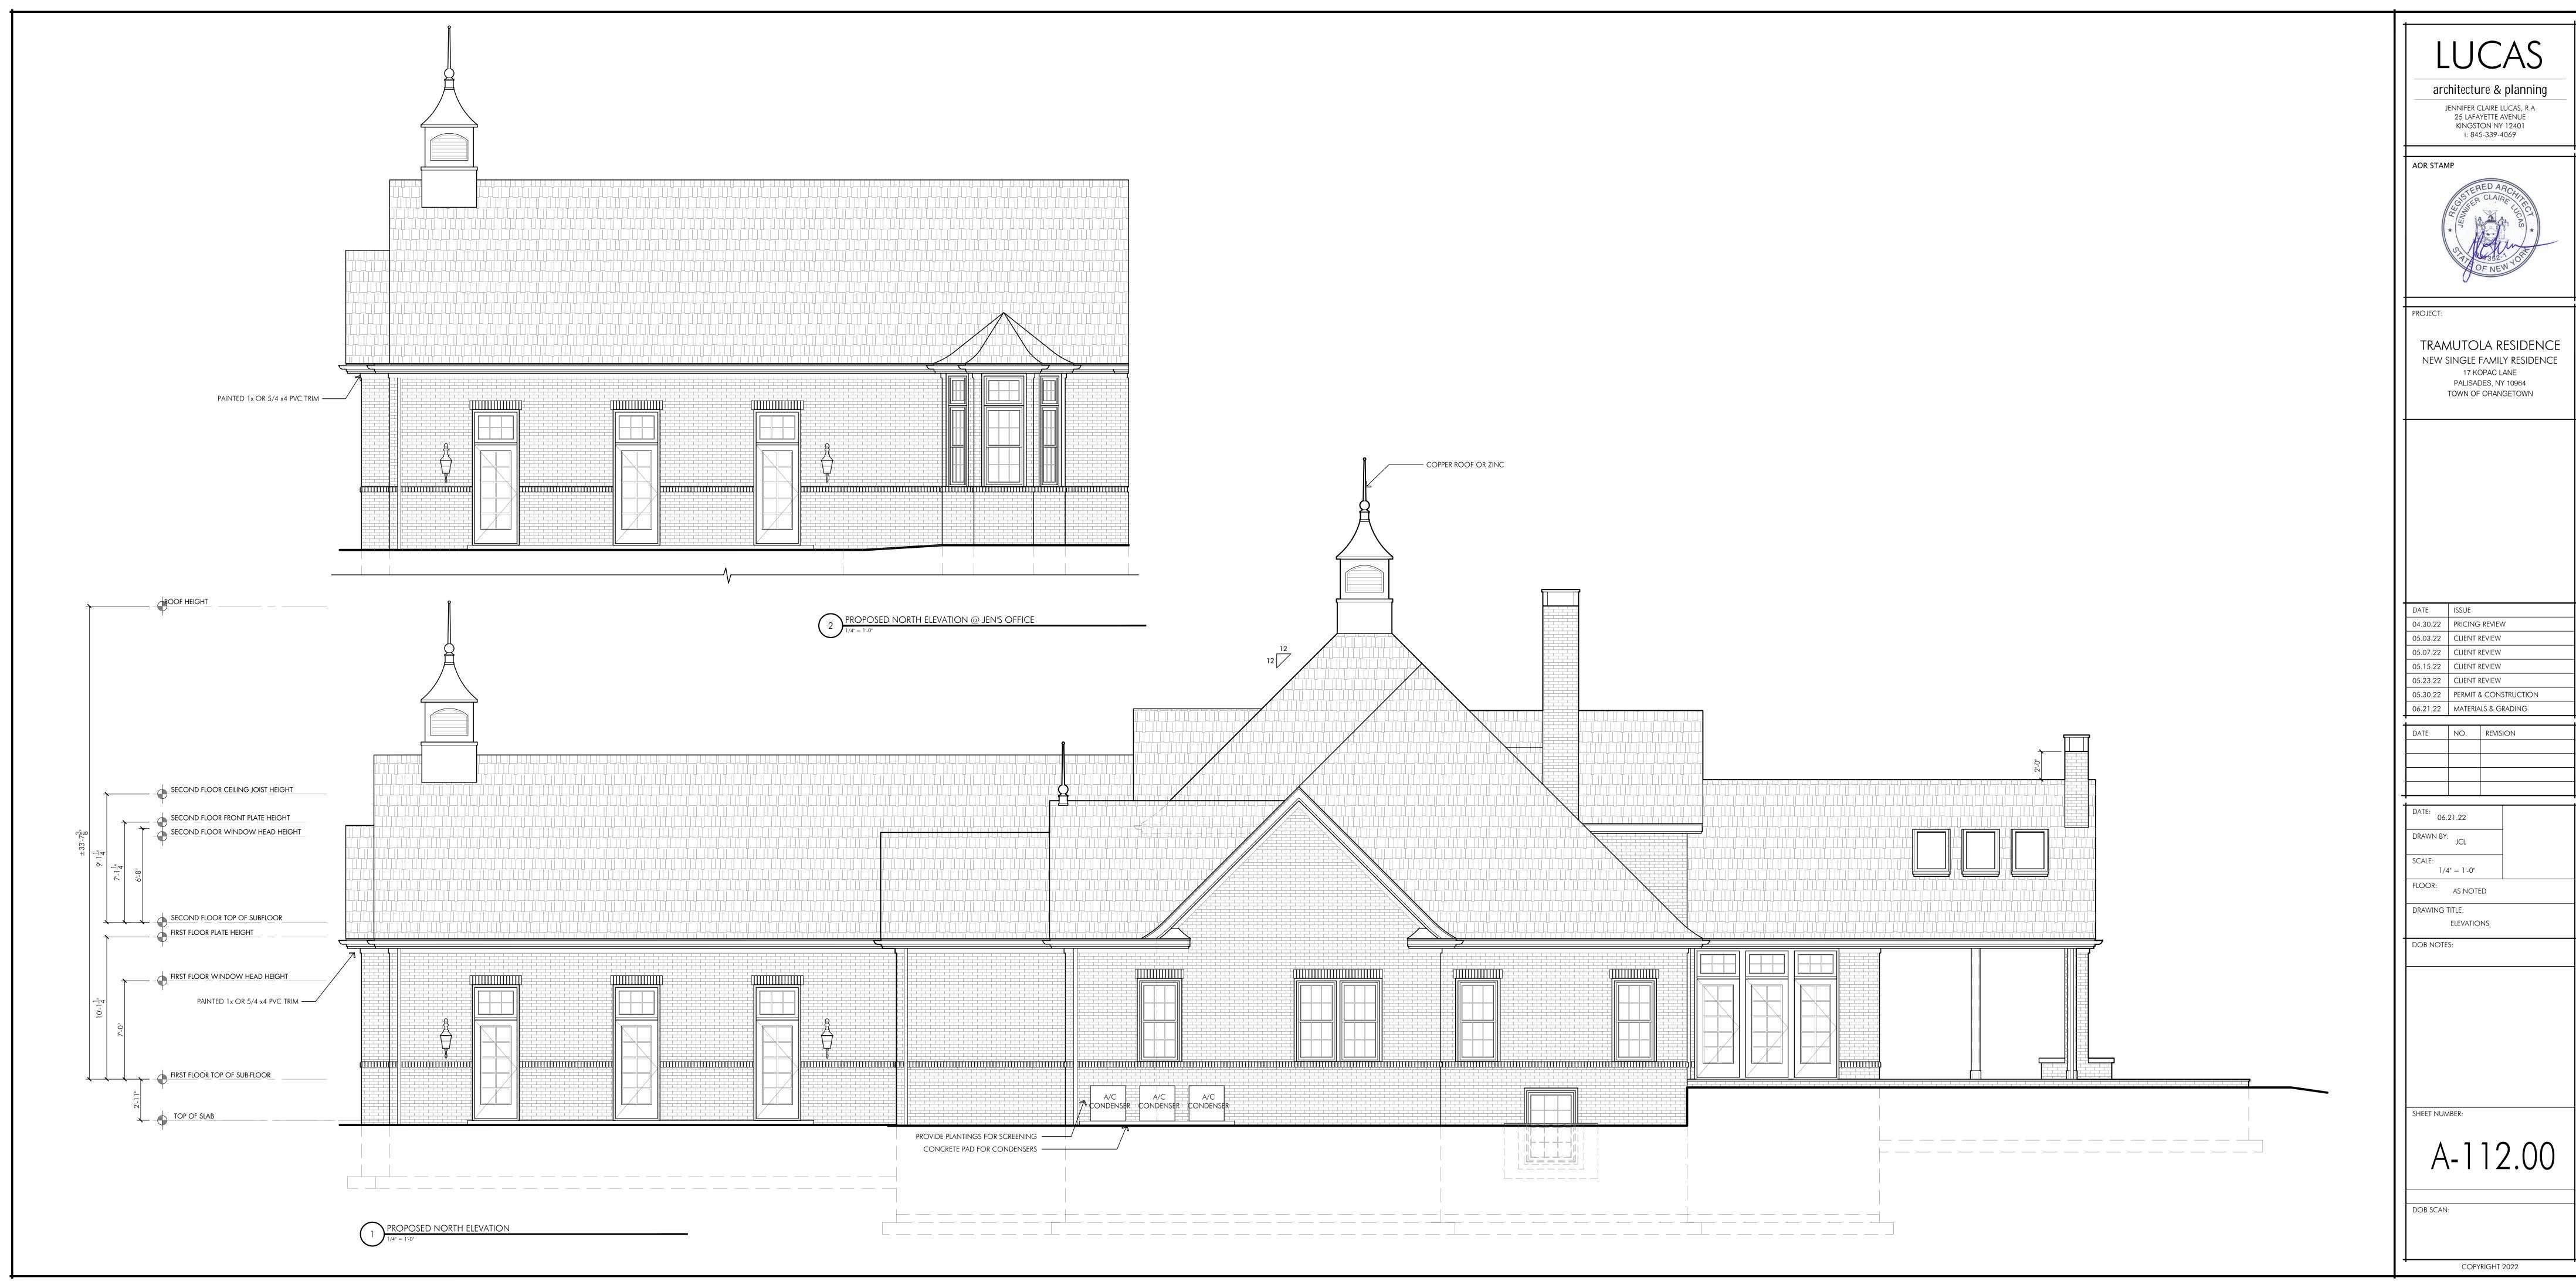

#### **EXTERIOR BUILDING MATERIALS SPECIFICATIONS**

- 1. Exterior brick veneer on all sides; to be <u>General Shale®</u>- "Nottingham Tudor" which is a multi-color beige/red brick with beige mortar joints. The size is queensize or jumbo and the brick detail around the windows and doors is to be as shown on the plans. The front door will have a precast stone surround and keystone per plan. The brick chimneys as per plan. There will be a 4 to 6" frieze board installed over the brick where the brick meets the level soffit and where the brick meets the peaked flyer. Frieze boards, Trim boards, soffit and fascia to be PVC/vinyl/aluminum (Natural Clay). Flashings around the chimney or sidewalls to be copper.
- 2. Siding on the rear dormer and the covered porch rear gable to be HardiePlank® Cedarmill lap siding with 7¼" exposure (Cobble Stone).
- 3. Roofing material to be Owens Corning Duration® (Estate Gray) color architectural style shingles. Two Copulas per plan, built in a small shop and finished in natural clay color with copper roofs and finials. Finials on two front gable peaks per plan, approx. 11"x 40". Six 30" x 46" Velux® skylights installed per plan.
- 4. Shutters on the front windows to be, Board-n-Batten style, per plan; custom made from clear cedar and stained with a light-blue/charcoal color stain. (Sample provided)
- 5. Exterior doors- Hinged & sliding per plan. (Transoms above doors as shown on plan)
  - a.) Entry Masterpiece smooth walnut MF 8 Lite, Arched Rain Glass, 72" x 96" double door, simulated divided light grilles, the door and grilles to be finished with Walnut stain.
  - b.) Front, Rear & Covered Patio-<u>Andersen</u> brand, 400 Series Frenchwood® glass patio, <u>Sandtone</u> vinyl clad or aluminum exterior. Exterior bonded 7/8" simulated divided light grilles.
  - c.) Side porch door (left)- Therm-Tru® FMC1285 SDL ¾ glass door, simulated divided light grilles, the door and grilles to be finished with Walnut or English Walnut stain.
  - d.) Garage leading to front walk- <u>Andersen</u> brand, 400 Series Frenchwood® glass patio, <u>Sandtone</u> vinyl clad or aluminum exterior. Exterior bonded 7/8" simulated divided light grilles.
- 6 Windows to be Andersen brand, 400 Series, sizes as per plan.
  - i. Color: Sandtone® vinyl or aluminum clad exterior
  - ii. Type: double hung & other per plan
  - iii. Grilles: 7/8" bonded simulated divided light included on all windows
- 7. Aluminum k-style seamless gutters and leaders to be dark bronze or color-matched with brick.

- 8. Garage doors (2) sizes per plan- to be <u>Haas</u> American Traditions Collection, model 9222 or similar- American walnut color with divided light windows.
- 9. Exterior square support/ decorative columns at the covered and side porches as shown on the plans. Painted natural clay/ beige color.
- 10. Front porch & side porch surfaces and steps to be bluestone. Step risers & sides to be brick as per façade. Front walk to be bluestone flagging or Cambridge® Ledgestone 3-pc paver in Toffee/Onyx color. Front or side railings, if necessary, to be powder coated aluminum (oil-rubbed bronze).
- 11. The rear covered porch surface to be bluestone flagging or Cambridge Ledgestone 3-pc paver in Toffee/Onyx color.
- 12. The Rear patio to be built with Cambridge® Sigma split face wall blocks and the patio surface to be Cambridge Ledgestone 3-pc paver. The color for both is Toffee/Onyx.
- 13. The retaining wall blocks to be Cambridge® Sigma split face wall block (Toffee/Onyx).
- 14. Exterior coach style wall light fixtures located at all exterior door locations and at each garage door. Oil-rubbed/dark bronze or aged zinc finish.
- 15. The A/C Condenser units to be located on right side (north) and screened with plantings/shrubs.
- 16. Sod in the front and around the house. Professional landscaping as per the Landscape Plan.
- 17. Driveway to be macadam (blacktop).