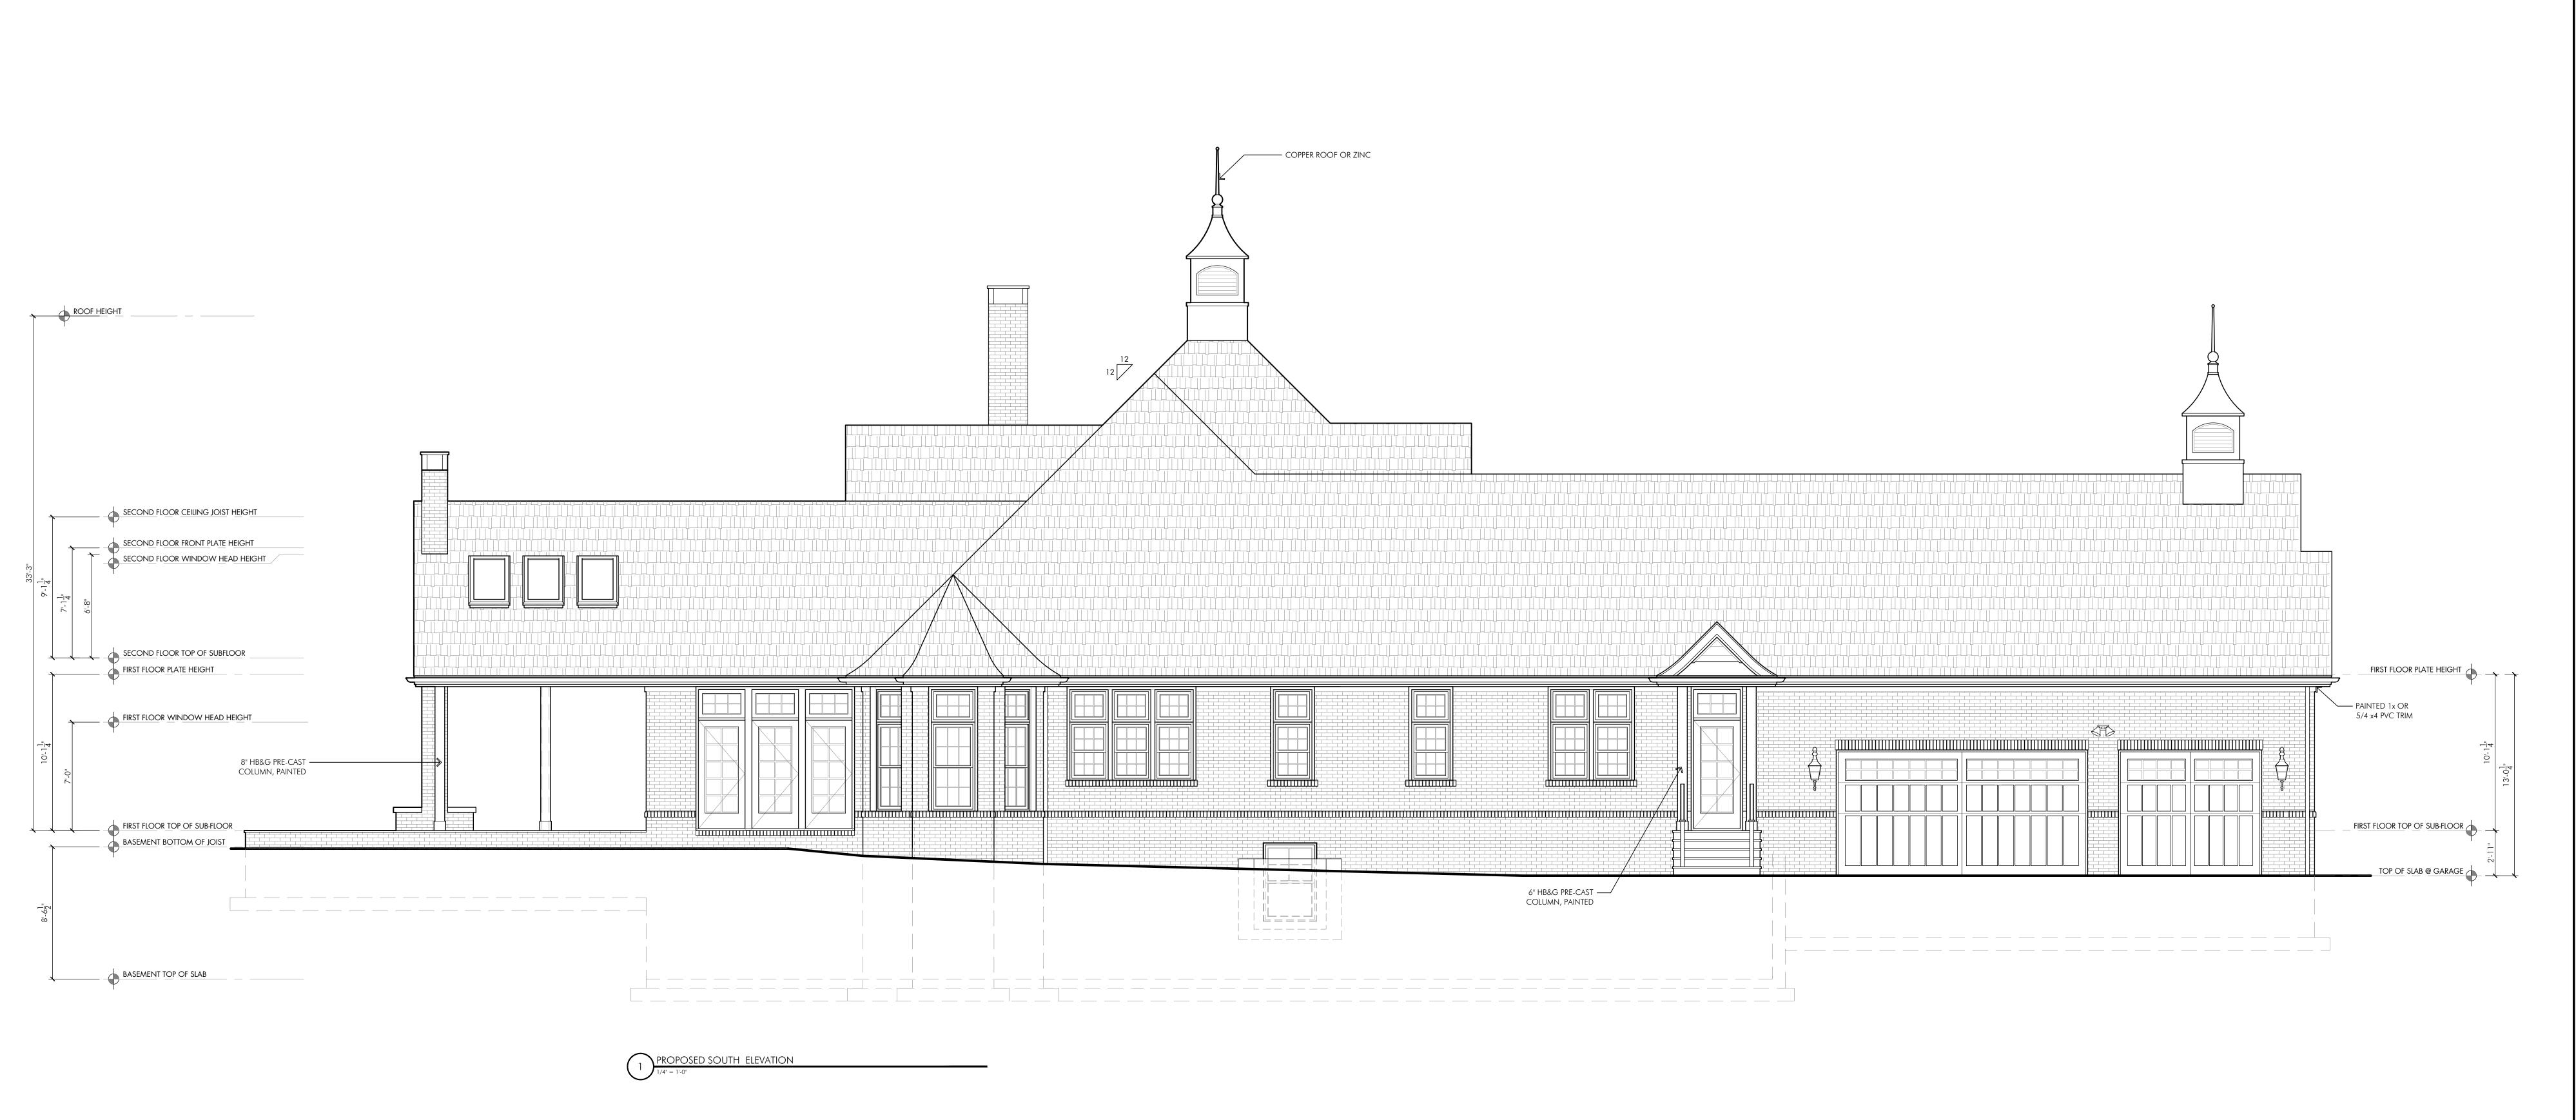

DATE: 06.21.22 DRAWN BY: SCALE:

1/4" = 1'-0" FLOOR: as noted

DRAWING TITLE: **ELEVATIONS** 

DOB NOTES:

Sheet number:

DOB SCAN:

COPYRIGHT 2022

PROPOSED REAR ELEVATION

#### **EXTERIOR BUILDING MATERIALS SPECIFICATIONS**

- 1. Exterior brick veneer on all sides; to be <u>General Shale®</u>- "Nottingham Tudor" which is a multi-color beige/red brick with beige mortar joints. The size is queensize or jumbo and the brick detail around the windows and doors is to be as shown on the plans. The front door will have a precast stone surround and keystone per plan. The brick chimneys as per plan. There will be a 4 to 6" frieze board installed over the brick where the brick meets the level soffit and where the brick meets the peaked flyer. Frieze boards, Trim boards, soffit and fascia to be PVC/vinyl/aluminum (Natural Clay). Flashings around the chimney or sidewalls to be copper.
- 2. Siding on the rear dormer and the covered porch rear gable to be HardiePlank® Cedarmill lap siding with 7¼" exposure (Cobble Stone).
- 3. Roofing material to be Owens Corning Duration® (Estate Gray) color architectural style shingles. Two Copulas per plan, built in a small shop and finished in natural clay color with copper roofs and finials. Finials on two front gable peaks per plan, approx. 11"x 40". Six 30" x 46" Velux® skylights installed per plan.
- 4. Shutters on the front windows to be, Board-n-Batten style, per plan; custom made from clear cedar and stained with a light-blue/charcoal color stain. (Sample provided)
- 5. Exterior doors- Hinged & sliding per plan. (Transoms above doors as shown on plan)
  - a.) Entry Masterpiece smooth walnut MF 8 Lite, Arched Rain Glass, 72" x 96" double door, simulated divided light grilles, the door and grilles to be finished with Walnut stain.
  - b.) Front, Rear & Covered Patio-<u>Andersen</u> brand, 400 Series Frenchwood® glass patio, <u>Sandtone</u> vinyl clad or aluminum exterior. Exterior bonded 7/8" simulated divided light grilles.
  - c.) Side porch door (left)- Therm-Tru® FMC1285 SDL ¾ glass door, simulated divided light grilles, the door and grilles to be finished with Walnut or English Walnut stain.
  - d.) Garage leading to front walk- <u>Andersen</u> brand, 400 Series Frenchwood® glass patio, <u>Sandtone</u> vinyl clad or aluminum exterior. Exterior bonded 7/8" simulated divided light grilles.
- 6 Windows to be Andersen brand, 400 Series, sizes as per plan.
  - i. Color: Sandtone® vinyl or aluminum clad exterior
  - ii. Type: double hung & other per plan
  - iii. Grilles: 7/8" bonded simulated divided light included on all windows
- 7. Aluminum k-style seamless gutters and leaders to be dark bronze or color-matched with brick.

- 8. Garage doors (2) sizes per plan- to be <u>Haas</u> American Traditions Collection, model 9222 or similar- American walnut color with divided light windows.
- 9. Exterior square support/ decorative columns at the covered and side porches as shown on the plans. Painted natural clay/ beige color.
- 10. Front porch & side porch surfaces and steps to be bluestone. Step risers & sides to be brick as per façade. Front walk to be bluestone flagging or Cambridge® Ledgestone 3-pc paver in Toffee/Onyx color. Front or side railings, if necessary, to be powder coated aluminum (oil-rubbed bronze).
- 11. The rear covered porch surface to be bluestone flagging or Cambridge Ledgestone 3-pc paver in Toffee/Onyx color.
- 12. The Rear patio to be built with Cambridge® Sigma split face wall blocks and the patio surface to be Cambridge Ledgestone 3-pc paver. The color for both is Toffee/Onyx.
- 13. The retaining wall blocks to be Cambridge® Sigma split face wall block (Toffee/Onyx).
- 14. Exterior coach style wall light fixtures located at all exterior door locations and at each garage door. Oil-rubbed/dark bronze or aged zinc finish.
- 15. The A/C Condenser units to be located on right side (north) and screened with plantings/shrubs.
- 16. Sod in the front and around the house. Professional landscaping as per the Landscape Plan.
- 17. Driveway to be macadam (blacktop).