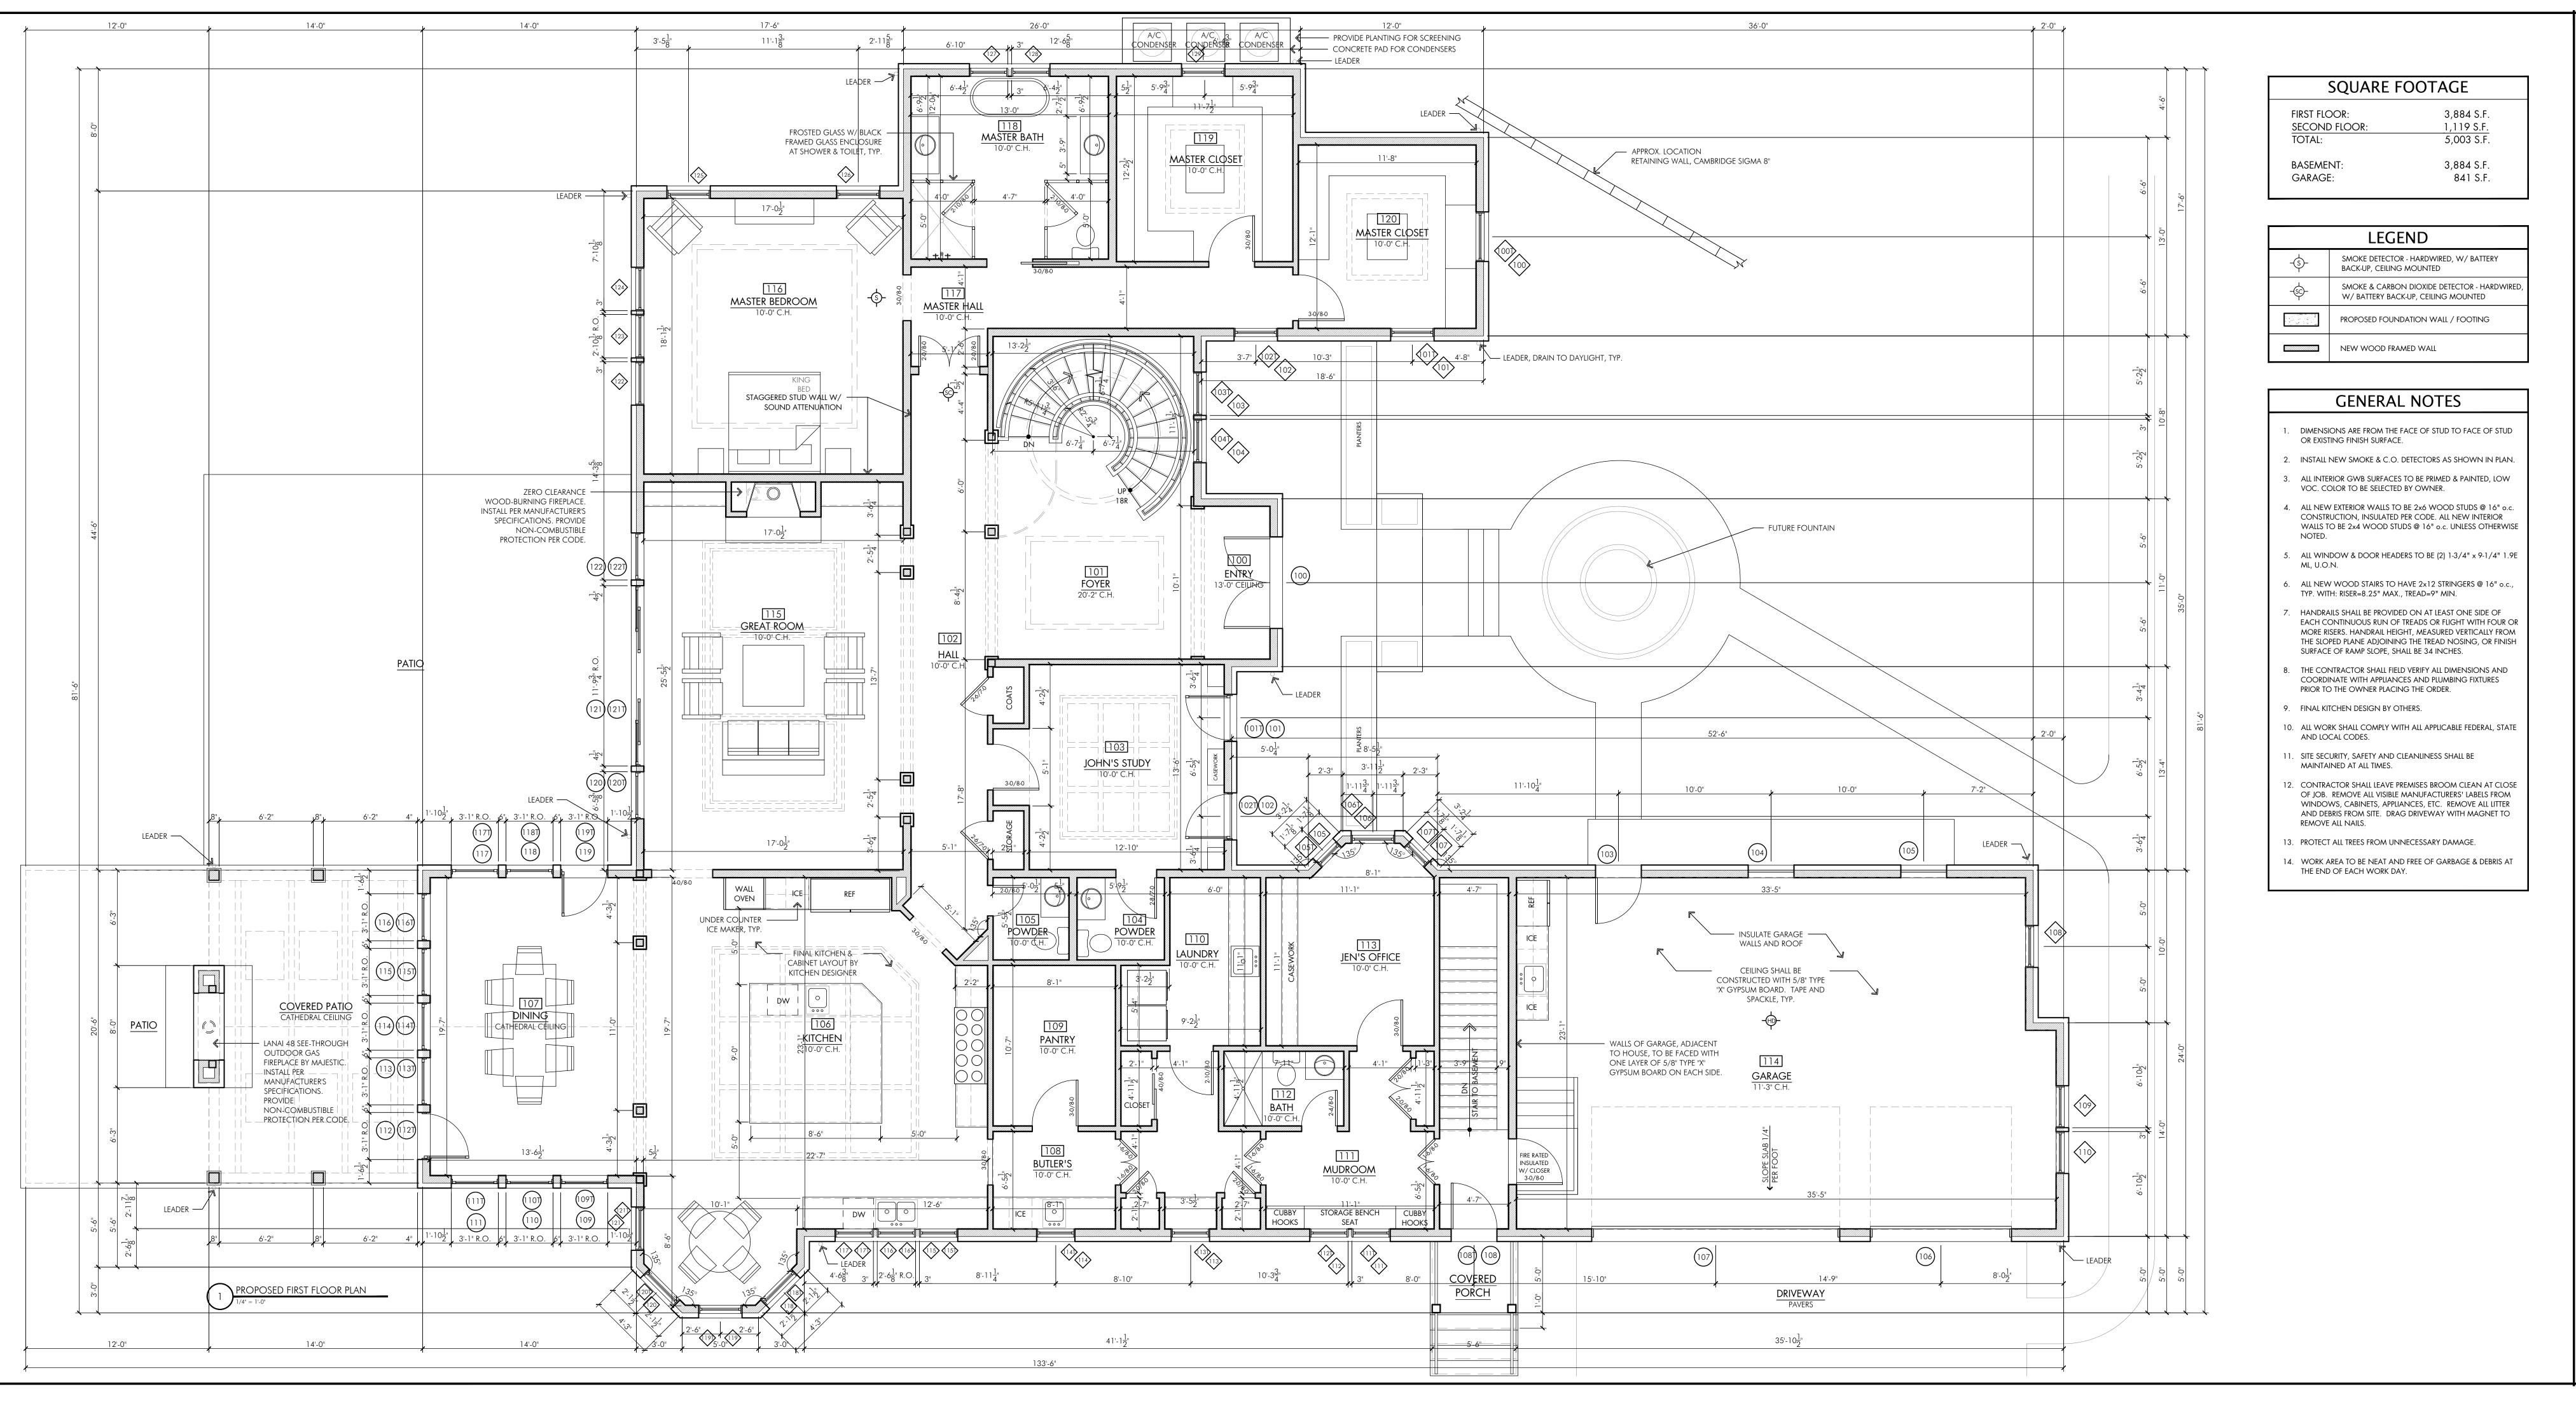

05.30.22 PERMIT & CONSTRUCTION

1/4" = 1'-0" | FIRST FLOOR

DRAWING TITLE:
PLANS

DOB NOTES:

SHEET NUMBER:

A-103.00

DOB SCAN:

COPYRIGHT 2022

#### **EXTERIOR BUILDING MATERIALS SPECIFICATIONS**

- 1. Exterior brick veneer on all sides; to be <u>General Shale®</u>- "Nottingham Tudor" which is a multi-color beige/red brick with beige mortar joints. The size is queensize or jumbo and the brick detail around the windows and doors is to be as shown on the plans. The front door will have a precast stone surround and keystone per plan. The brick chimneys as per plan. There will be a 4 to 6" frieze board installed over the brick where the brick meets the level soffit and where the brick meets the peaked flyer. Frieze boards, Trim boards, soffit and fascia to be PVC/vinyl/aluminum (Natural Clay). Flashings around the chimney or sidewalls to be copper.
- 2. Siding on the rear dormer and the covered porch rear gable to be HardiePlank® Cedarmill lap siding with 7¼" exposure (Cobble Stone).
- 3. Roofing material to be Owens Corning Duration® (Estate Gray) color architectural style shingles. Two Copulas per plan, built in a small shop and finished in natural clay color with copper roofs and finials. Finials on two front gable peaks per plan, approx. 11"x 40". Six 30" x 46" Velux® skylights installed per plan.
- 4. Shutters on the front windows to be, Board-n-Batten style, per plan; custom made from clear cedar and stained with a light-blue/charcoal color stain. (Sample provided)
- 5. Exterior doors- Hinged & sliding per plan. (Transoms above doors as shown on plan)
  - a.) Entry Masterpiece smooth walnut MF 8 Lite, Arched Rain Glass, 72" x 96" double door, simulated divided light grilles, the door and grilles to be finished with Walnut stain.
  - b.) Front, Rear & Covered Patio-<u>Andersen</u> brand, 400 Series Frenchwood® glass patio, <u>Sandtone</u> vinyl clad or aluminum exterior. Exterior bonded 7/8" simulated divided light grilles.
  - c.) Side porch door (left)- Therm-Tru® FMC1285 SDL ¾ glass door, simulated divided light grilles, the door and grilles to be finished with Walnut or English Walnut stain.
  - d.) Garage leading to front walk- <u>Andersen</u> brand, 400 Series Frenchwood® glass patio, <u>Sandtone</u> vinyl clad or aluminum exterior. Exterior bonded 7/8" simulated divided light grilles.
- 6 Windows to be Andersen brand, 400 Series, sizes as per plan.
  - i. Color: Sandtone® vinyl or aluminum clad exterior
  - ii. Type: double hung & other per plan
  - iii. Grilles: 7/8" bonded simulated divided light included on all windows
- 7. Aluminum k-style seamless gutters and leaders to be dark bronze or color-matched with brick.

- 8. Garage doors (2) sizes per plan- to be <u>Haas</u> American Traditions Collection, model 9222 or similar- American walnut color with divided light windows.
- 9. Exterior square support/ decorative columns at the covered and side porches as shown on the plans. Painted natural clay/ beige color.
- 10. Front porch & side porch surfaces and steps to be bluestone. Step risers & sides to be brick as per façade. Front walk to be bluestone flagging or Cambridge® Ledgestone 3-pc paver in Toffee/Onyx color. Front or side railings, if necessary, to be powder coated aluminum (oil-rubbed bronze).
- 11. The rear covered porch surface to be bluestone flagging or Cambridge Ledgestone 3-pc paver in Toffee/Onyx color.
- 12. The Rear patio to be built with Cambridge® Sigma split face wall blocks and the patio surface to be Cambridge Ledgestone 3-pc paver. The color for both is Toffee/Onyx.
- 13. The retaining wall blocks to be Cambridge® Sigma split face wall block (Toffee/Onyx).
- 14. Exterior coach style wall light fixtures located at all exterior door locations and at each garage door. Oil-rubbed/dark bronze or aged zinc finish.
- 15. The A/C Condenser units to be located on right side (north) and screened with plantings/shrubs.
- 16. Sod in the front and around the house. Professional landscaping as per the Landscape Plan.
- 17. Driveway to be macadam (blacktop).