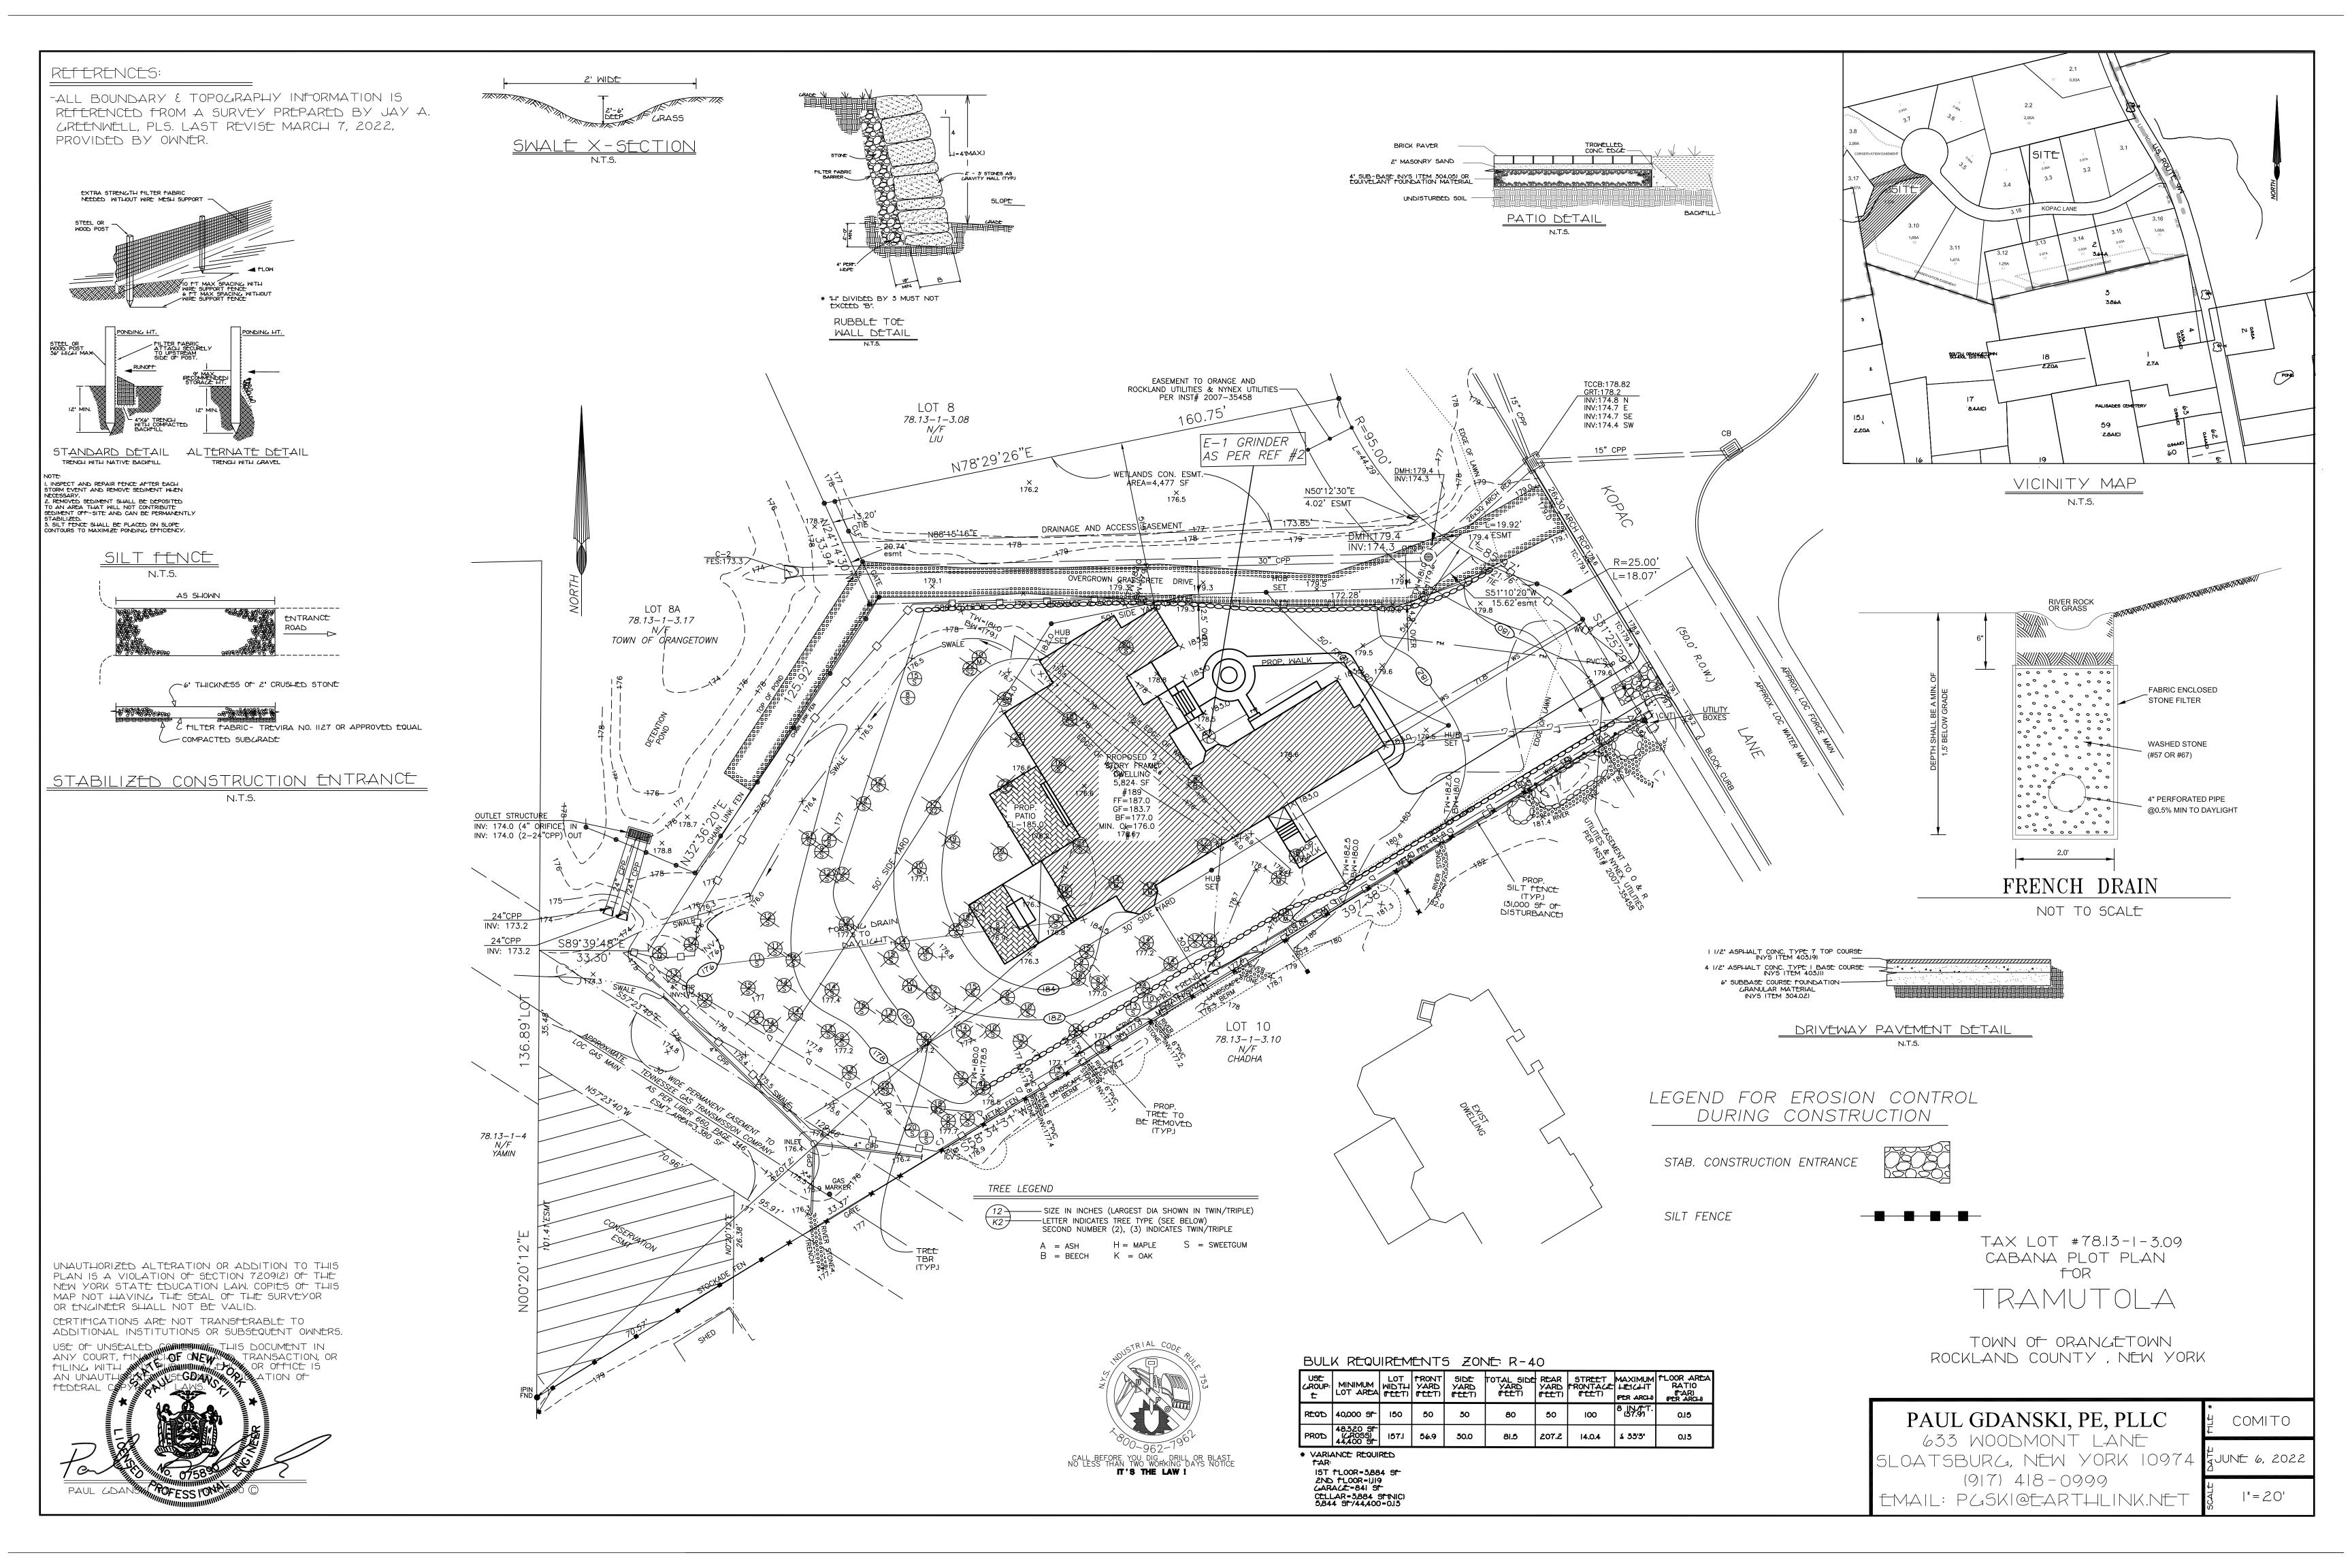

- 8. Garage doors (2) sizes per plan- to be <u>Haas</u> American Traditions Collection, model 9222 or similar- American walnut color with divided light windows.
- 9. Exterior square support/ decorative columns at the covered and side porches as shown on the plans. Painted natural clay/ beige color.
- 10. Front porch & side porch surfaces and steps to be bluestone. Step risers & sides to be brick as per façade. Front walk to be bluestone flagging or Cambridge® Ledgestone 3-pc paver in Toffee/Onyx color. Front or side railings, if necessary, to be powder coated aluminum (oil-rubbed bronze).
- 11. The rear covered porch surface to be bluestone flagging or Cambridge Ledgestone 3-pc paver in Toffee/Onyx color.
- 12. The Rear patio to be built with Cambridge® Sigma split face wall blocks and the patio surface to be Cambridge Ledgestone 3-pc paver. The color for both is Toffee/Onyx.
- 13. The retaining wall blocks to be Cambridge® Sigma split face wall block (Toffee/Onyx).
- 14. Exterior coach style wall light fixtures located at all exterior door locations and at each garage door. Oil-rubbed/dark bronze or aged zinc finish.
- 15. The A/C Condenser units to be located on right side (north) and screened with plantings/shrubs.
- 16. Sod in the front and around the house. Professional landscaping as per the Landscape Plan.
- 17. Driveway to be macadam (blacktop).

#### 2022 LAND USE BOARD APPLICATION

| Please check ali                                                                                                                | I that apply:                                                                                                                                                                             |           |
|---------------------------------------------------------------------------------------------------------------------------------|-------------------------------------------------------------------------------------------------------------------------------------------------------------------------------------------|-----------|
| Commercial                                                                                                                      | Residential                                                                                                                                                                               |           |
| Planning Board Zoning Board of Appeals                                                                                          | Historical Board Architectural Board                                                                                                                                                      |           |
| SubdivisionNumber of LotsSite PlanConditional UseSpecial PermitVariancePerformance Standards ReviewUse VarianceOther (specify): | Consultation Pre-Preliminary/Sketch Preliminary Final Interpretation  PERMIT#: ASSIGNED INSPECTOR:  Referred from Planning Board: YES / NO If yes provide date of Planning Board meeting: |           |
| roject Name: The Tramutola Residence                                                                                            |                                                                                                                                                                                           |           |
| treet Address: 17 Kopac Lane                                                                                                    |                                                                                                                                                                                           |           |
| Palisades, NY 10964                                                                                                             |                                                                                                                                                                                           |           |
| Section: 78.13 Block: Section: Block: Directional Location:                                                                     | Lot(s): <sup>3.9</sup> Lot(s):                                                                                                                                                            |           |
| n the Left side of Kopac Lane                                                                                                   | , approxir                                                                                                                                                                                | nately    |
| 50' feet west of the intersect                                                                                                  | tion of Kopac Lane & Route 9W                                                                                                                                                             | _, in the |
| own of Orangetown in the hamlet/village of                                                                                      | Palisades                                                                                                                                                                                 | ·         |
| Acreage of Parcel 48,320/ Gross 44,400 Net                                                                                      | Zoning District <sup>R-40</sup>                                                                                                                                                           |           |
| School District South Orangetown                                                                                                | Postal District                                                                                                                                                                           |           |
| Ambulance District                                                                                                              | Fire District                                                                                                                                                                             | ····      |
| Water District                                                                                                                  | Sewer District                                                                                                                                                                            |           |
| roject Description: (If additional space required, position home build-Please see the separate attached narrative               | olease attach a narrative summary.)                                                                                                                                                       |           |
| <del></del>                                                                                                                     |                                                                                                                                                                                           |           |
| he undersigned agrees to an extension of the statutory-tiff                                                                     | ne limit for scheduling a public hearing                                                                                                                                                  | <u>-</u>  |
| ate: 6 2 2 2 2 Applicant's Signature:                                                                                           |                                                                                                                                                                                           |           |