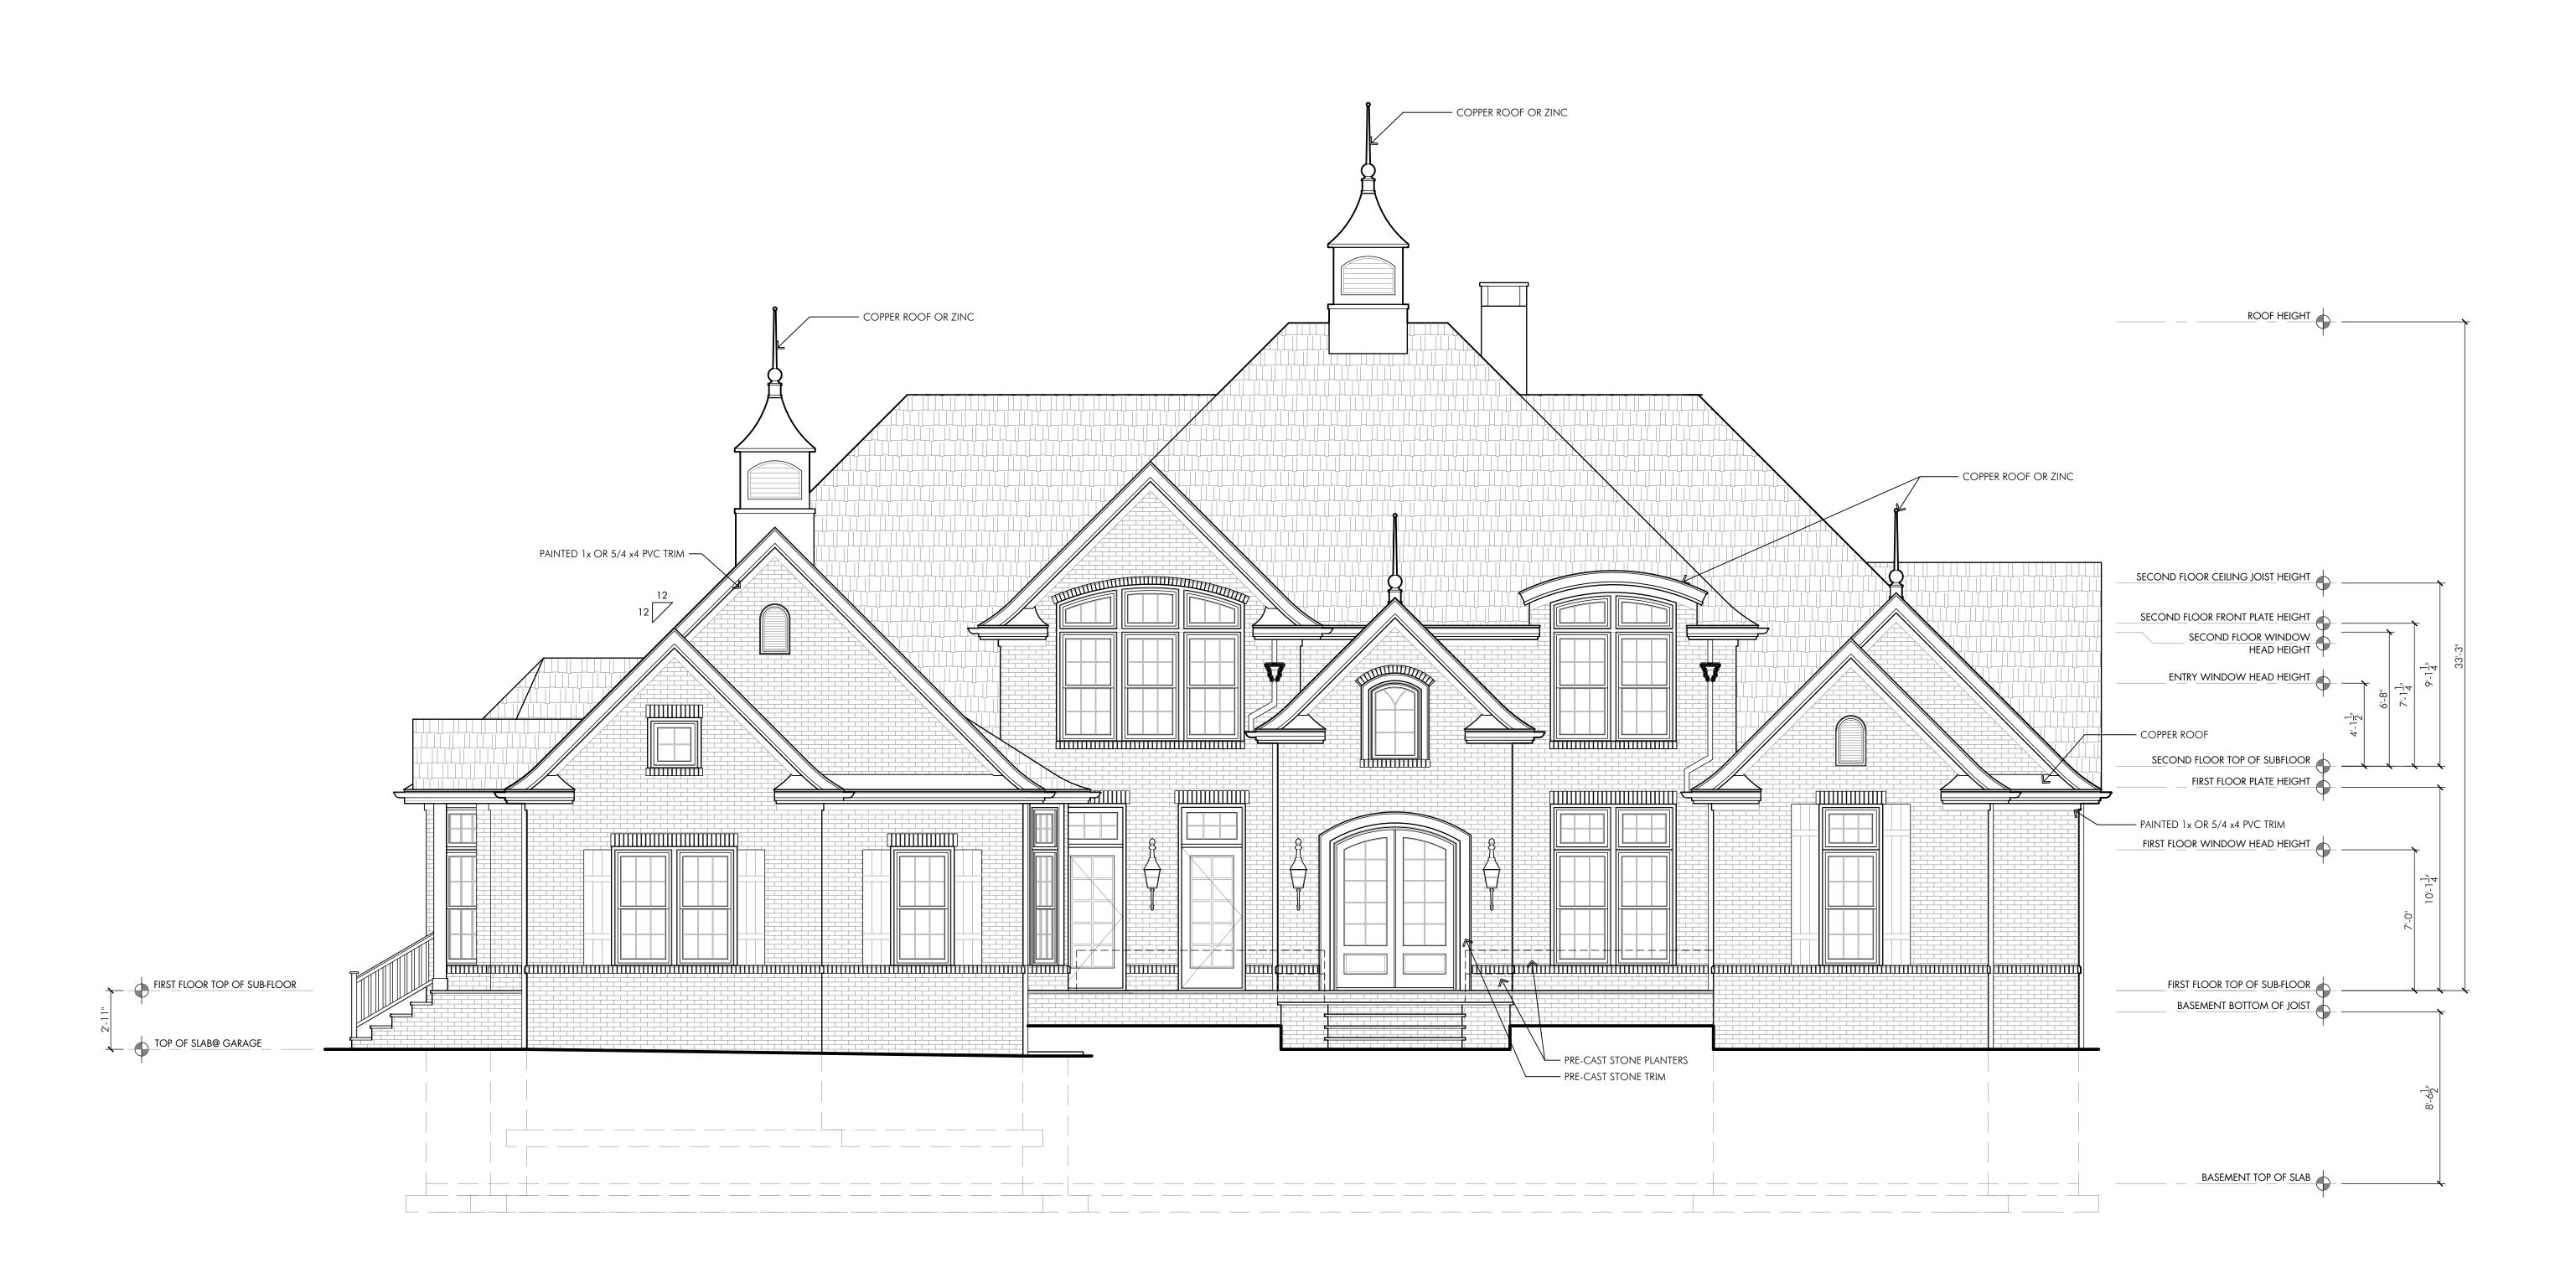

PROPOSED FRONT ELEVATION

1/4" = 1'-0"

LUCAS

KINGSTON NY 12401 t: 845-339-4069

JENNIFER CLAIRE LUCAS, R.A
25 LAFAYETTE AVENUE

AOR STAMP

PROJECT:

TRAMUTOLA RESIDENCE
NEW SINGLE FAMILY RESIDENCE
17 KOPAC LANE
PALISADES, NY 10964

TOWN OF ORANGETOWN

DATE ISSUE

04.30.22 PRICING REVIEW

05.03.22 CLIENT REVIEW

05.07.22 CLIENT REVIEW

05.15.22 CLIENT REVIEW

05.23.22 CLIENT REVIEW

05.30.22 PERMIT & CONSTRUCTION

#### **EXTERIOR BUILDING MATERIALS SPECIFICATIONS**

- 1. Exterior brick veneer on all sides; to be <u>General Shale®</u>- "Nottingham Tudor" which is a multi-color beige/red brick with beige mortar joints. The size is queensize or jumbo and the brick detail around the windows and doors is to be as shown on the plans. The front door will have a precast stone surround and keystone per plan. The brick chimneys as per plan. There will be a 4 to 6" frieze board installed over the brick where the brick meets the level soffit and where the brick meets the peaked flyer. Frieze boards, Trim boards, soffit and fascia to be PVC/vinyl/aluminum (Natural Clay). Flashings around the chimney or sidewalls to be copper.
- 2. Siding on the rear dormer and the covered porch rear gable to be HardiePlank® Cedarmill lap siding with 7¼" exposure (Cobble Stone).
- 3. Roofing material to be Owens Corning Duration® (Estate Gray) color architectural style shingles. Two Copulas per plan, built in a small shop and finished in natural clay color with copper roofs and finials. Finials on two front gable peaks per plan, approx. 11"x 40". Six 30" x 46" Velux® skylights installed per plan.
- 4. Shutters on the front windows to be, Board-n-Batten style, per plan; custom made from clear cedar and stained with a light-blue/charcoal color stain. (Sample provided)
- 5. Exterior doors- Hinged & sliding per plan. (Transoms above doors as shown on plan)
  - a.) Entry Masterpiece smooth walnut MF 8 Lite, Arched Rain Glass, 72" x 96" double door, simulated divided light grilles, the door and grilles to be finished with Walnut stain.
  - b.) Front, Rear & Covered Patio-<u>Andersen</u> brand, 400 Series Frenchwood® glass patio, <u>Sandtone</u> vinyl clad or aluminum exterior. Exterior bonded 7/8" simulated divided light grilles.
  - c.) Side porch door (left)- Therm-Tru® FMC1285 SDL ¾ glass door, simulated divided light grilles, the door and grilles to be finished with Walnut or English Walnut stain.
  - d.) Garage leading to front walk- <u>Andersen</u> brand, 400 Series Frenchwood® glass patio, <u>Sandtone</u> vinyl clad or aluminum exterior. Exterior bonded 7/8" simulated divided light grilles.
- 6 Windows to be Andersen brand, 400 Series, sizes as per plan.
  - i. Color: Sandtone® vinyl or aluminum clad exterior
  - ii. Type: double hung & other per plan
  - iii. Grilles: 7/8" bonded simulated divided light included on all windows
- 7. Aluminum k-style seamless gutters and leaders to be dark bronze or color-matched with brick.

- 8. Garage doors (2) sizes per plan- to be <u>Haas</u> American Traditions Collection, model 9222 or similar- American walnut color with divided light windows.
- 9. Exterior square support/ decorative columns at the covered and side porches as shown on the plans. Painted natural clay/ beige color.
- 10. Front porch & side porch surfaces and steps to be bluestone. Step risers & sides to be brick as per façade. Front walk to be bluestone flagging or Cambridge® Ledgestone 3-pc paver in Toffee/Onyx color. Front or side railings, if necessary, to be powder coated aluminum (oil-rubbed bronze).
- 11. The rear covered porch surface to be bluestone flagging or Cambridge Ledgestone 3-pc paver in Toffee/Onyx color.
- 12. The Rear patio to be built with Cambridge® Sigma split face wall blocks and the patio surface to be Cambridge Ledgestone 3-pc paver. The color for both is Toffee/Onyx.
- 13. The retaining wall blocks to be Cambridge® Sigma split face wall block (Toffee/Onyx).
- 14. Exterior coach style wall light fixtures located at all exterior door locations and at each garage door. Oil-rubbed/dark bronze or aged zinc finish.
- 15. The A/C Condenser units to be located on right side (north) and screened with plantings/shrubs.
- 16. Sod in the front and around the house. Professional landscaping as per the Landscape Plan.
- 17. Driveway to be macadam (blacktop).