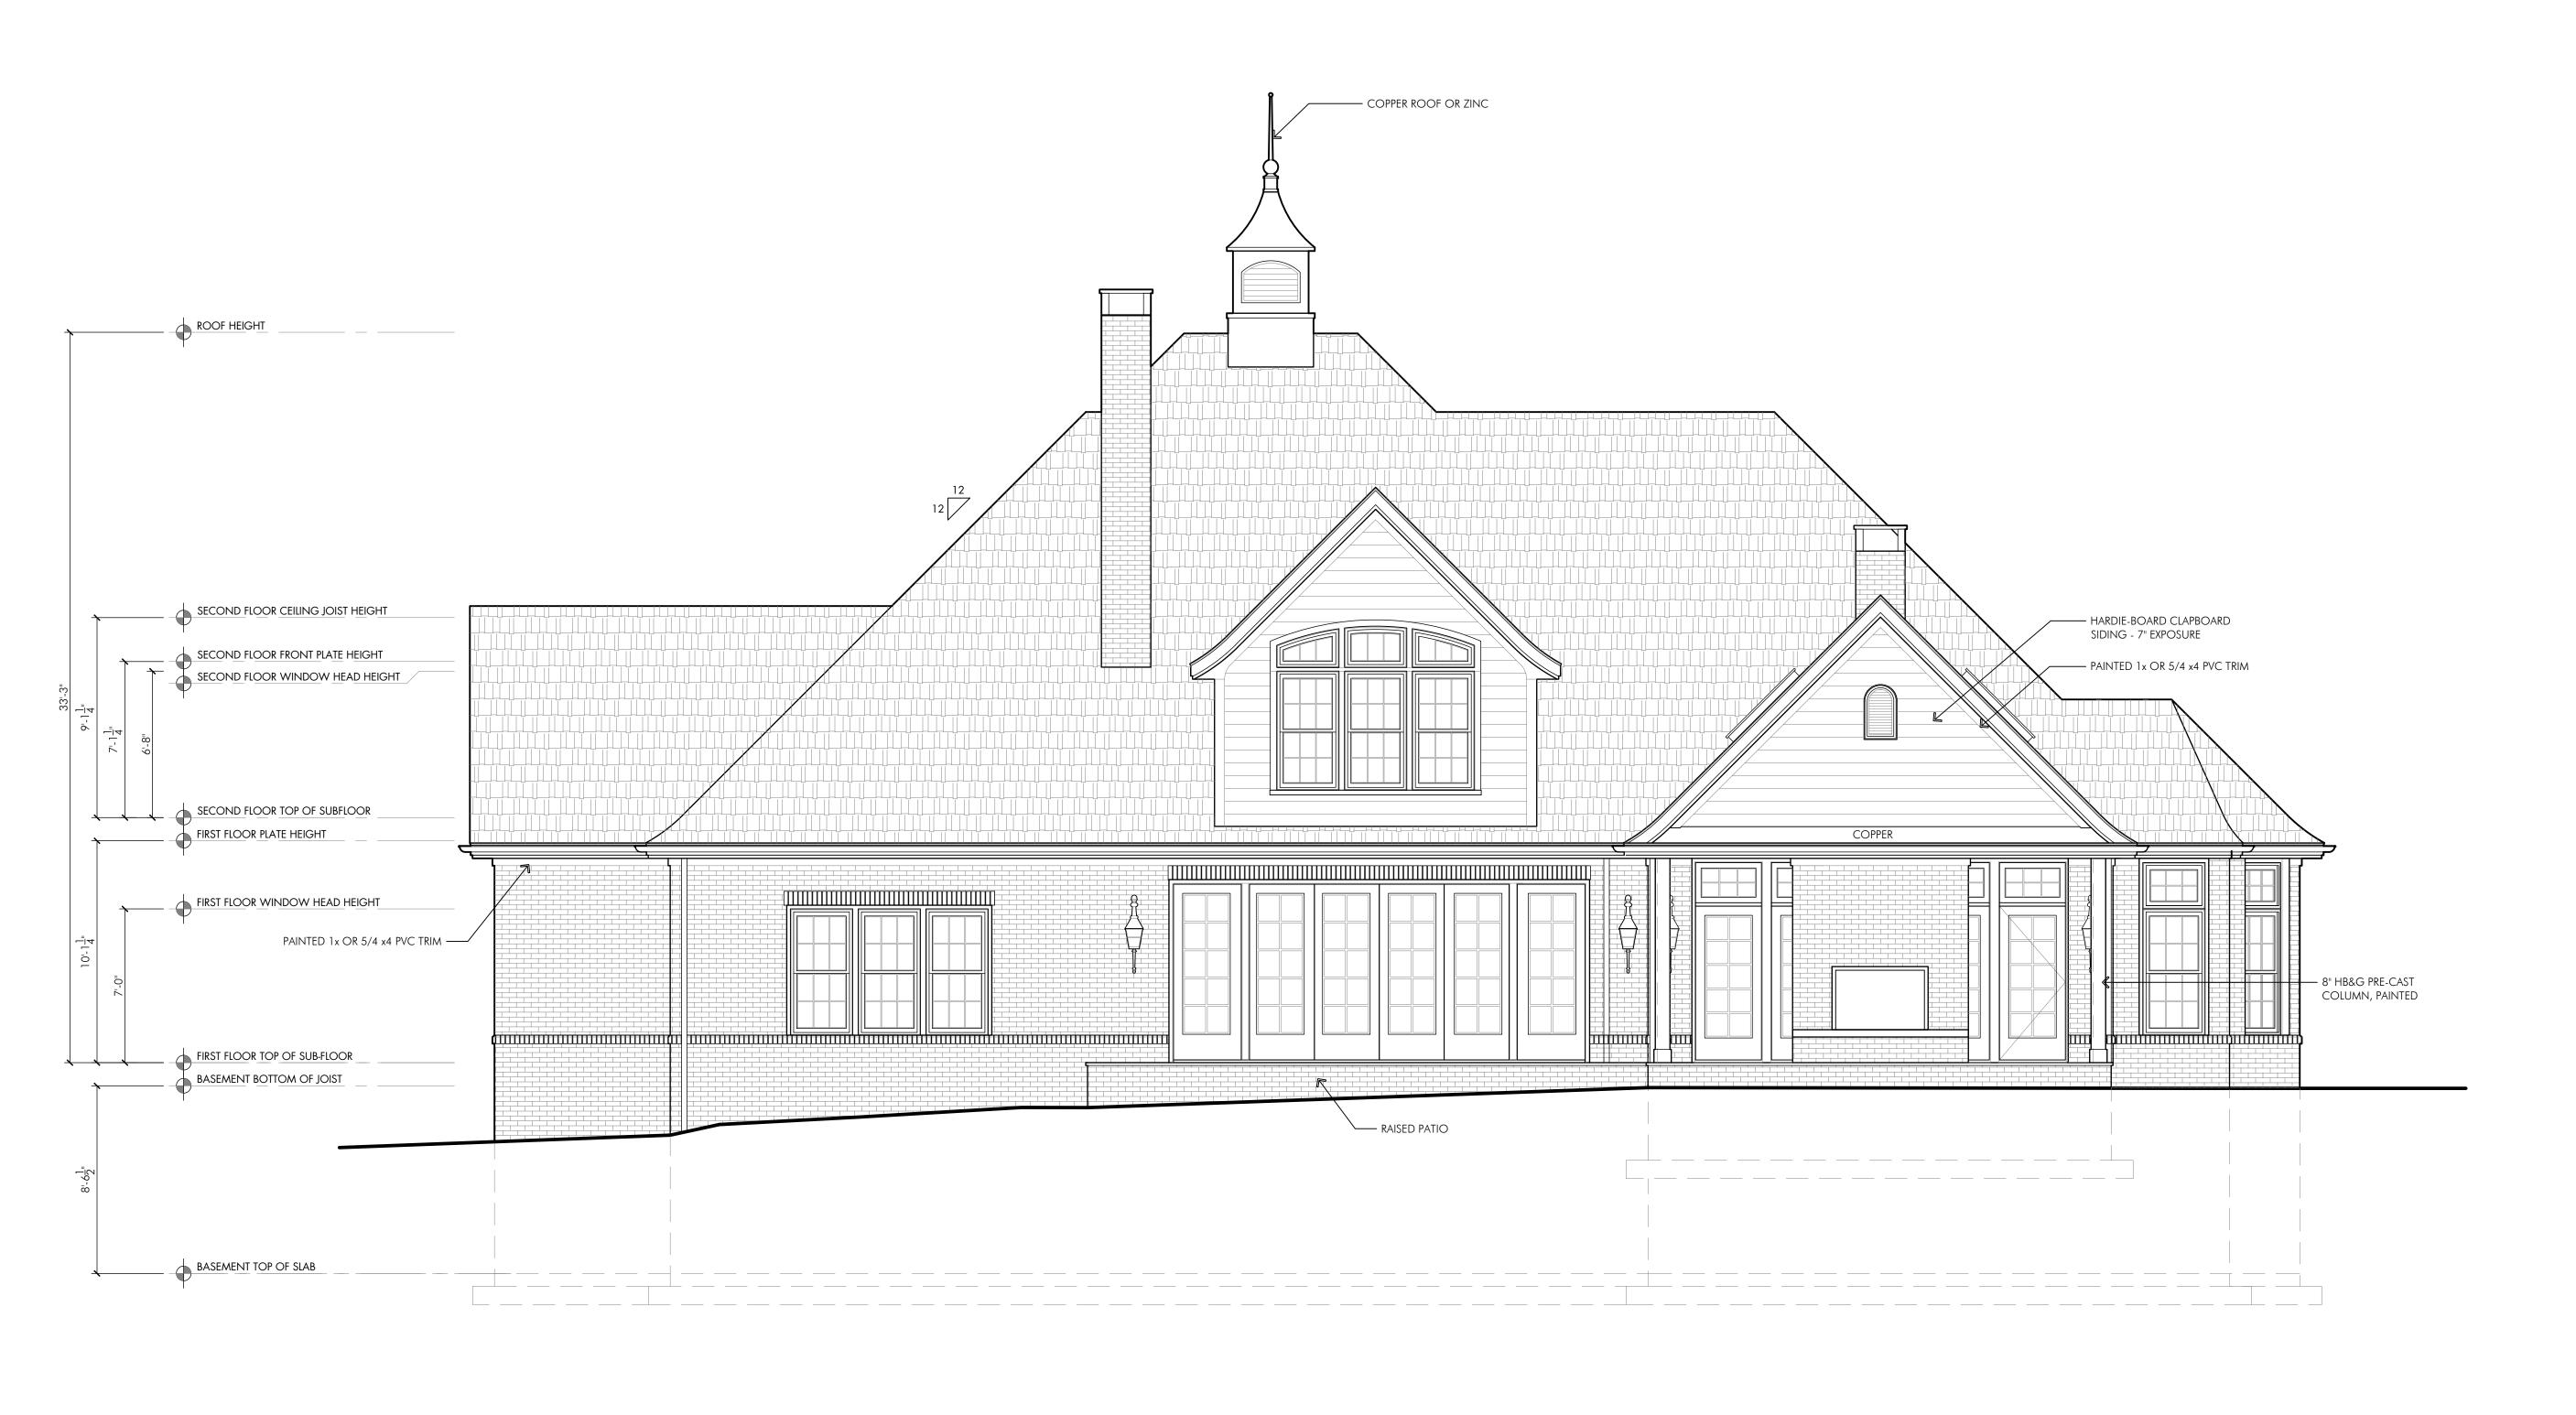

#### **EXTERIOR BUILDING MATERIALS SPECIFICATIONS**

- 1. Exterior brick veneer on all sides; to be <u>General Shale®</u>- "Nottingham Tudor" which is a multi-color beige/red brick with beige mortar joints. The size is queensize or jumbo and the brick detail around the windows and doors is to be as shown on the plans. The front door will have a precast stone surround and keystone per plan. The brick chimneys as per plan. There will be a 4 to 6" frieze board installed over the brick where the brick meets the level soffit and where the brick meets the peaked flyer. Frieze boards, Trim boards, soffit and fascia to be PVC/vinyl/aluminum (Natural Clay). Flashings around the chimney or sidewalls to be copper.
- 2. Siding on the rear dormer and the covered porch rear gable to be HardiePlank® Cedarmill lap siding with 7¼" exposure (Cobble Stone).
- 3. Roofing material to be Owens Corning Duration® (Estate Gray) color architectural style shingles. Two Copulas per plan, built in a small shop and finished in natural clay color with copper roofs and finials. Finials on two front gable peaks per plan, approx. 11"x 40". Six 30" x 46" Velux® skylights installed per plan.
- 4. Shutters on the front windows to be, Board-n-Batten style, per plan; custom made from clear cedar and stained with a light-blue/charcoal color stain. (Sample provided)
- 5. Exterior doors- Hinged & sliding per plan. (Transoms above doors as shown on plan)
  - a.) Entry Masterpiece smooth walnut MF 8 Lite, Arched Rain Glass, 72" x 96" double door, simulated divided light grilles, the door and grilles to be finished with Walnut stain.
  - b.) Front, Rear & Covered Patio-<u>Andersen</u> brand, 400 Series Frenchwood® glass patio, <u>Sandtone</u> vinyl clad or aluminum exterior. Exterior bonded 7/8" simulated divided light grilles.
  - c.) Side porch door (left)- Therm-Tru® FMC1285 SDL ¾ glass door, simulated divided light grilles, the door and grilles to be finished with Walnut or English Walnut stain.
  - d.) Garage leading to front walk- <u>Andersen</u> brand, 400 Series Frenchwood® glass patio, <u>Sandtone</u> vinyl clad or aluminum exterior. Exterior bonded 7/8" simulated divided light grilles.
- 6 Windows to be Andersen brand, 400 Series, sizes as per plan.
  - i. Color: Sandtone® vinyl or aluminum clad exterior
  - ii. Type: double hung & other per plan
  - iii. Grilles: 7/8" bonded simulated divided light included on all windows
- 7. Aluminum k-style seamless gutters and leaders to be dark bronze or color-matched with brick.

- 8. Garage doors (2) sizes per plan- to be <u>Haas</u> American Traditions Collection, model 9222 or similar- American walnut color with divided light windows.
- 9. Exterior square support/ decorative columns at the covered and side porches as shown on the plans. Painted natural clay/ beige color.
- 10. Front porch & side porch surfaces and steps to be bluestone. Step risers & sides to be brick as per façade. Front walk to be bluestone flagging or Cambridge® Ledgestone 3-pc paver in Toffee/Onyx color. Front or side railings, if necessary, to be powder coated aluminum (oil-rubbed bronze).
- 11. The rear covered porch surface to be bluestone flagging or Cambridge Ledgestone 3-pc paver in Toffee/Onyx color.
- 12. The Rear patio to be built with Cambridge® Sigma split face wall blocks and the patio surface to be Cambridge Ledgestone 3-pc paver. The color for both is Toffee/Onyx.
- 13. The retaining wall blocks to be Cambridge® Sigma split face wall block (Toffee/Onyx).
- 14. Exterior coach style wall light fixtures located at all exterior door locations and at each garage door. Oil-rubbed/dark bronze or aged zinc finish.
- 15. The A/C Condenser units to be located on right side (north) and screened with plantings/shrubs.
- 16. Sod in the front and around the house. Professional landscaping as per the Landscape Plan.
- 17. Driveway to be macadam (blacktop).