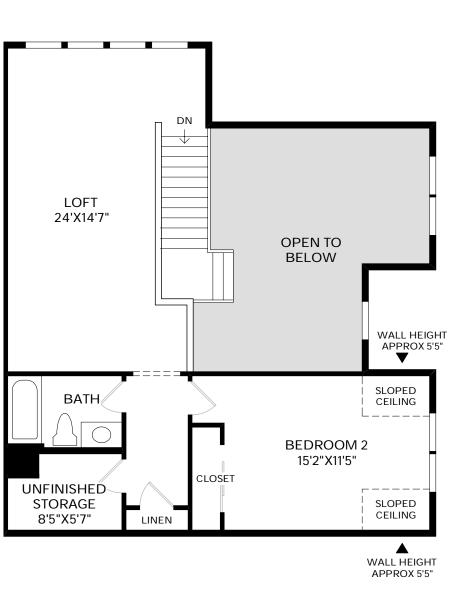

## THE HOPKINTON | Floor Plan MANOR EXTERIOR DESIGN

Photographs, renderings, and floor plans are for representational purposes only and may not reflect the exact features or dimensions of your home. All dimensions are subject to field variations. Some design features and options shown may not be offered in your community and may vary by elevation selected. All options to be included in your home must be specified in an Exhibit B to the Agreement of Sale. All Toll Brothers floor plans and designs are copyrighted. All rights reserved and strictly enforced. This is not an offering where prohibited by law. Please consult our sales representative for details.