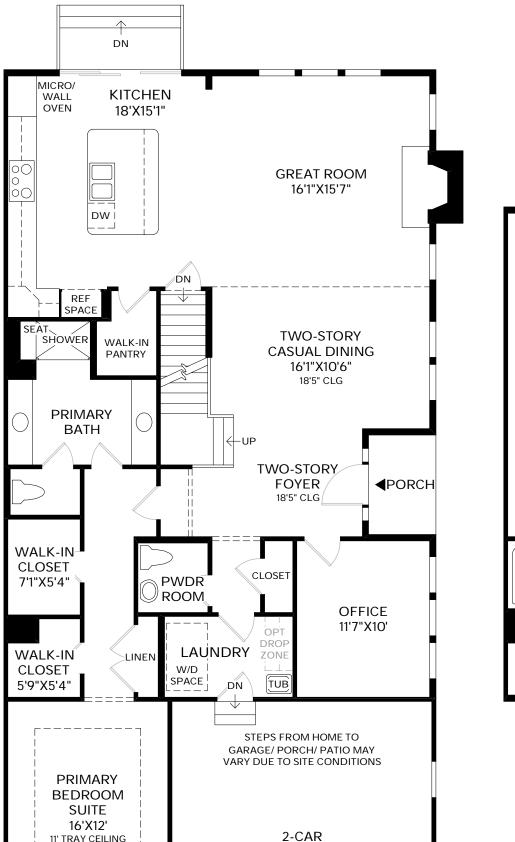

## THE HOPKINTON | Floor Plan MANOR EXTERIOR DESIGN

Photographs, renderings, and floor plans are for representational purposes only and may not reflect the exact features or dimensions of your home. All dimensions are subject to field variations. Some design features and options shown may not be offered in your community and may vary by elevation selected. All options to be included in your home must be specified in an Exhibit B to the Agreement of Sale. All Toll Brothers floor plans and designs are copyrighted. All rights reserved and strictly enforced. This is not an offering where prohibited by law. Please consult our sales representative for details.