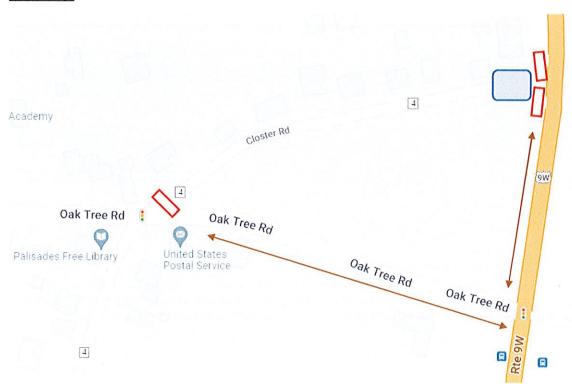

icant immediately removed from the roadway and traffic restored at any time deemed necessary by the Rockland County Highway Department and/or the local law enforcement agency at such time the said permit will become null and void. Failure to abide may result in trespassing and civil penalties.

Date

#### **Palisades Memorial Day Event Map**

#### **Barricade Locations for Palisades:**

- 1 @ Closter Road & Oak Tree Road
- 2 @ Closter Road & Route 9W

Total = 3 (for Palisades)

#### **Ceremony Location:**

- On Closter Road adjacent to intersection with Route 9W
- Fire Department personnel and trucks line up on Closter Road adjacent to Rt 9w barricades.
- Speaker lectern is set up immediately west of War Memorial triangle and participants gather nearby on Closter Rd.

#### **Event Map:**



#### Legend:

- Barricades =
- Ceremony & Assemblage =
- Detours =

## Memorial Day – Palisades Ceremony and Sparkill Parade / Ceremony

#### **Barricade Locations for Palisades:**

- 1 @ Closter Road & Oak Tree Road
- 2 @ Closter Road & Route 9W

Total = 3 (for Palisades)

RECEIVED

APR 2 1 2022

TOWN OF UKANGETOWN HIGHWAY DEPARTMENT

#### **Barricade Locations for Sparkill:**

- 1 @ Valentine Avenue (Rt. 340) & Ferdon Avenue
- 1@ Valentine Avenue (Rt. 340) & William Street
- 1 @ Valentine Avenue & Union Street
- 1 @ Union Street & New Street
- 2 @ Main Street & Union Street
- 2 @ Main Street & Sparkill Avenue

Total = 8 (for Sparkill)

Grand Total = 11

#### **Sparkill Parade Route:**

- 11:15am Parade forms up at John Paulding Engine Co., 520 Route 340, Sparkill
- 11:30am Parade steps