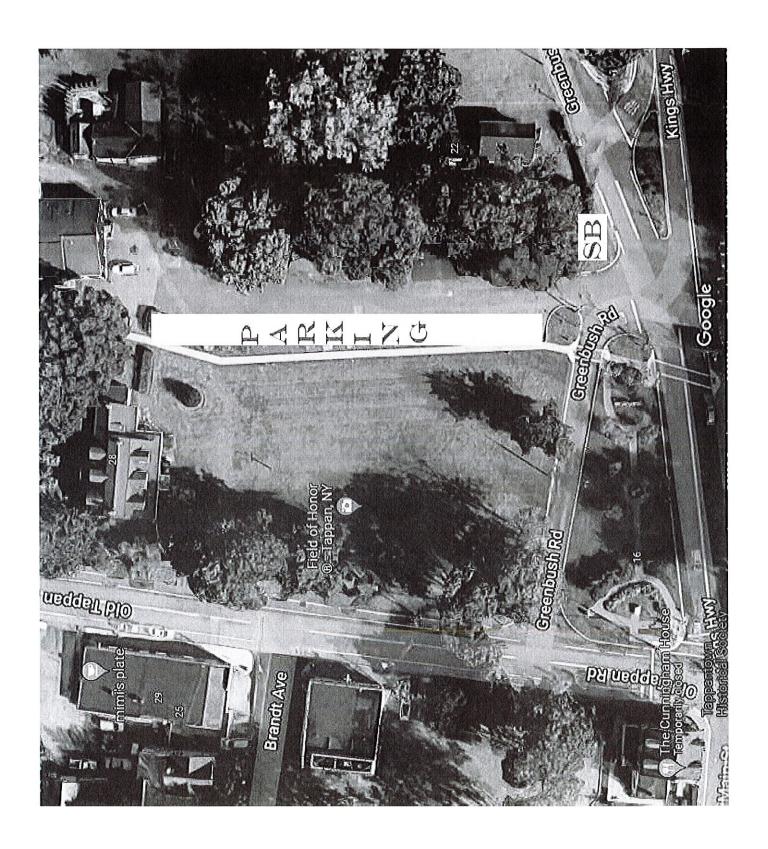

|      | (RN        |

### RECEIVED

APR 1 3 2022

TOWN OF ORANGETOWN HIGHWAY DEPARTMENT



OWN OF ORANGETOWN

### **TOWN OF ORANGETOWN** SPECIAL USE PERMIT FOR USE OF TOWN PROPERTY/ITEMS

PERMIT # 22-58- 014

EVENT NAME: Volunteer Fire Association of Tappan - RecruitNY Event Orangetown Police Department APPLICANT NAME: Michael Holihan ADDRESS: 123 Washington Street, Tappan, NY 10983 \_\_\_\_\_ CELL # 914-346-7762 CHECK ONE: PARADE \_\_\_\_\_ RACE/RUN/WALK \_\_\_\_ OTHER Recruitment event The above event will be held on Saturday, April 23rd from 10 to 1 Location of event: Tappan Fire Department, 300 Western Highway, Tappan, NY 10983 Sponsored by: Volunteer Fire Association of Tappan \_\_\_\_\_Telephone #: 845-359-1897 Address: 123 Washington Street, Tappan, NY 10983 Estimated # of persons participating in event: 50 vehicles Person (s) responsible for restoring property to its o