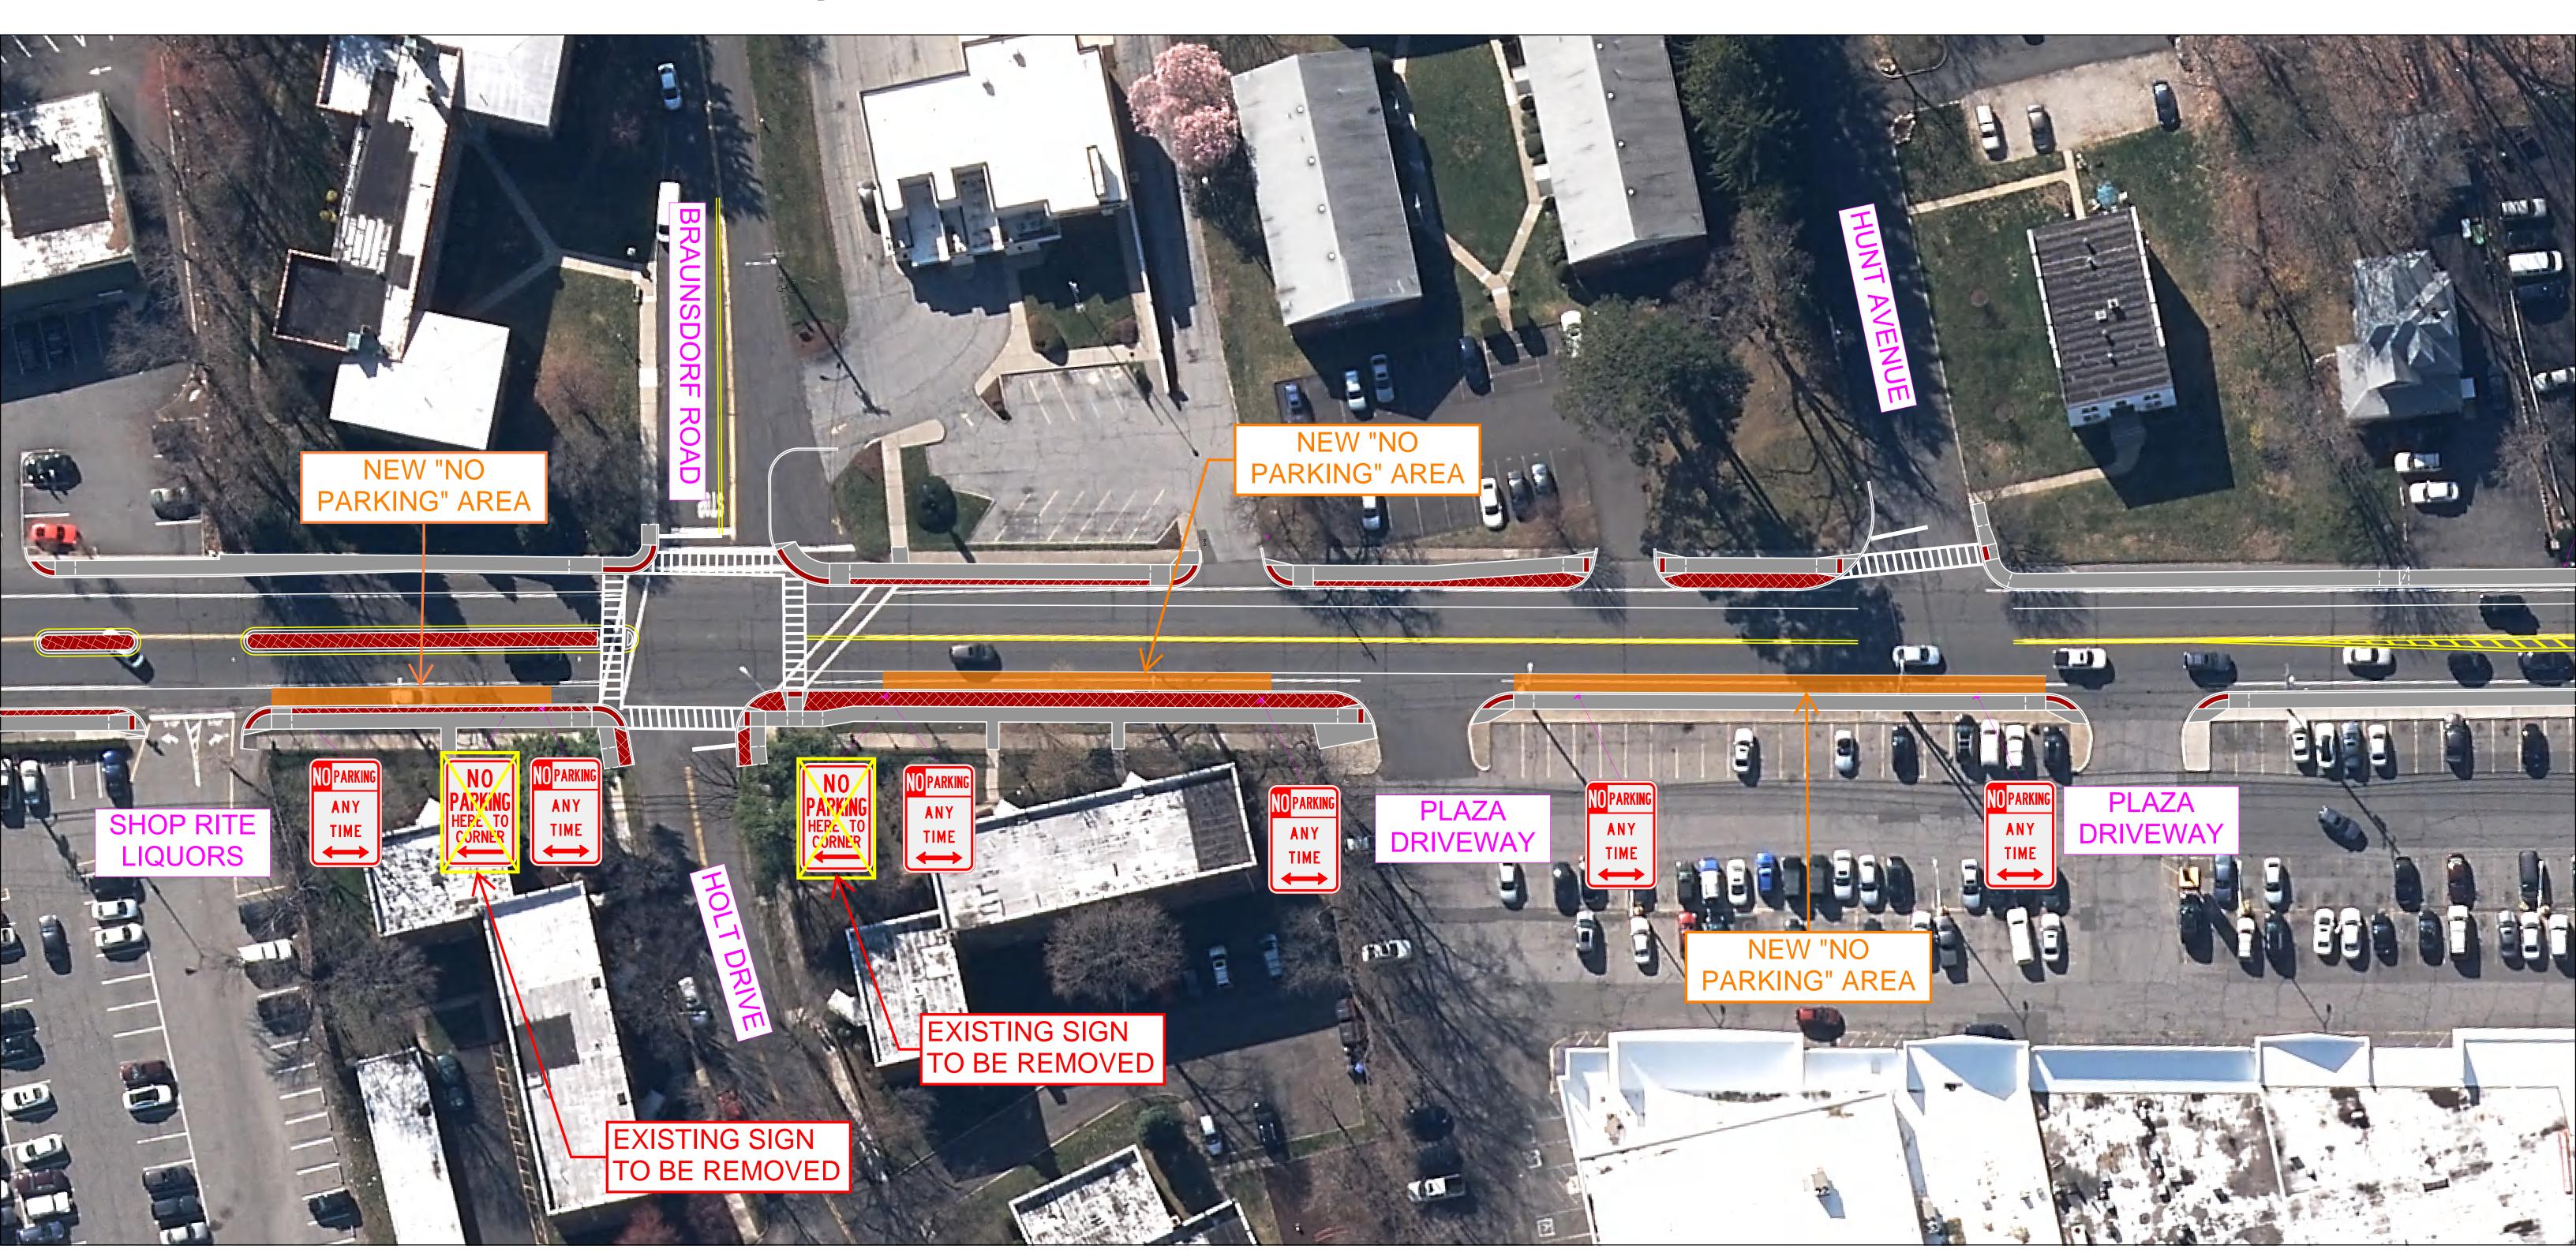

nklin Avenue Elementary parking lot

#### **Police Department:**

5 – plastic w/handicap parking dispersed along north side of Franklin Avenue from entrance to field to home plate

Post "No Parking" on north side of Franklin Avenue from John Street to the firehouse

OPD will post Franklin Avenue (north side) and set up handicap at 8:00AM

Extras can be left at firehouse fence for possible use

We will be walking only on the field and will not need traffic diverted or traffic stopped for any reason.

Thank you, as always, for your assistance in running this important community event.

Please reach out with any questions/concerns,

Kathie Kelley Tri-Lead Rockland Relay for Life Event Leadership Committee 845 304 7540

# North Middletown Road between Shop Rite Liquors and RISE/Retro Fitness





New Areas of No Parking

# TOWN OF ORANGETOWN FINANCE OFFICE MEMORANDUM

TO: THE TOWN BOARD

FROM: JEFF BENCIK, DIRECTOR OF FINANCE

**SUBJECT:** AUDIT MEMO

**DATE:** 3/17/2022

CC: DEPARTMENT HEADS



The audit for the Town Board Meeting of 3/22/2022 consists of 2 warrants for a total of \$1,566,894.24.

The first warrant had 14 vouchers for \$142,755 and was for utilities.

The second warrant had 186 vouchers for \$1,424,138 and had the following items of interest.

- 1. AKRF Inc. (p1) \$60,812 for Orangetown comprehensive plan.
- 2. Atlantic Salt (p5) \$69,250 for Highway salt purchases.
- 3. Beach Camera (p5) \$11,988 for computer tablets.
- 4. Capasso & Sons (p13) \$74,301 for recycling.
- 5. City of White Plains (p14) \$10,736 for Police schooling reimbursement.
- 6. Collier's E