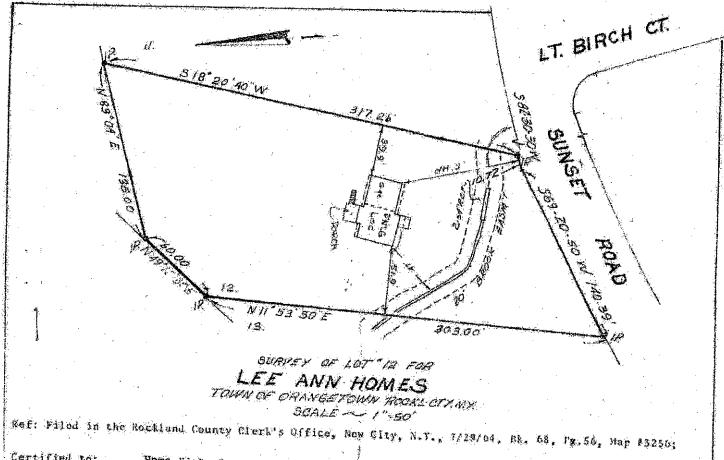

WITNESSETH THAT, the Grantor, for and in consideration of the sum of TEN (\$10.00) DOLLARS, lawful money of the United States of America, to it in hand paid by the Grantee, the receipt whereof is hereby acknowledged, and other good and valuable consideration as herein specifically set forth, has given, granted and conveyed and by these presents does give, grant and convey unto the Grantee, it successors and assigns forever, the right, privilege, authority and easement to operate, maintain, reconstruct, remove and replace a drainage culvert, pipet, manhole and appurtenances as necessary, hereinafter collectively referred to as the "Facilities": Facilities having been installed or to be installed in, on, over and across certain lands owned by the Grantor, situate, lying and being in the Town of Orangetown, County of Rockland, State of New York, as shown on a certain map entitled "Lee-Ann Homes, Subdivision of property of Pella Construction Corp., Town of Orangetown, Rockland County, New York" made by Barbour & Jost, Surveyors, New City, New York and filed in the Office of the Clerk of Rockland county on July 29, 1964 in Book 68 of Maps, Page 56, as Map No. 3256 and being more particularly bounded and described on Schedule "A" annexed hereto and forming apart hereof and being identified on the Tax Map of the Town of Orangetown as Section 77, 109, Block 1, Lot 2 (the "Easement Area");