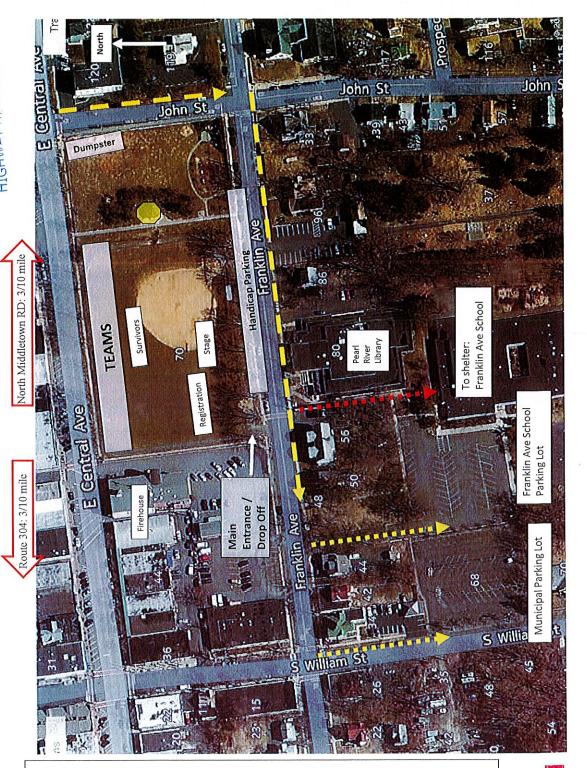

|                                                                                  |                 |            |

The ACORD name and logo are registered marks of ACORD © 1988-2015 ACORD CORPORATION. All rights reserved.

TOWN OF OKANGETOWN HIGHWAY DEPARTMENT

Relay For Life Rockland Visitor Map

Event: June 11, 2022 Central Avenue Field Pearl River, NY

Please drop off your supplies at the Franklin Avenue gate across from the Pearl River Library. Teams and volunteers:

For parking: Franklin Ave School Lot off of Franklin Street. Do not park on Franklin Avenue.

Proceed to Franklin Avenue School. Follow volunteers' instructions. Emergency Shelter:

www.relayforlife.org/rocklandNY American Cancer Society Jonathan Fogarty, Staff Partner or athan.fogarty@cancer.org (919) 334-5219









MAR 0 4 2022

March 4, 2022

Town of Orangetown
Department of Highway
Department of Police
Department of Parks

Attn: Katherine Fairclough

TOWN OF ORANGE LOWN HIGHWAY DEPARTMENT

Good morning. Thank you for assisting with materials for our annual Relay for Life Rockland County from the American Cancer Society to be held on Central Avenue Field on Saturday, Jun 11<sup>th</sup> from 10am – midnight. I have contacted the various departments for supplies that we are normally lent and please allow this letter to serve as the summary of those items.

#### 2022 Town of Orangetown Requests

#### Parks Dept. (Spoke with Mark Alpert)

3 – Regular Porta-Johns – Requested/obtained

1 - ADA Porta-John - Requested/obtained

1 - Showmobile - Requested/obtained

| Highway Dept. | (Speaking | with