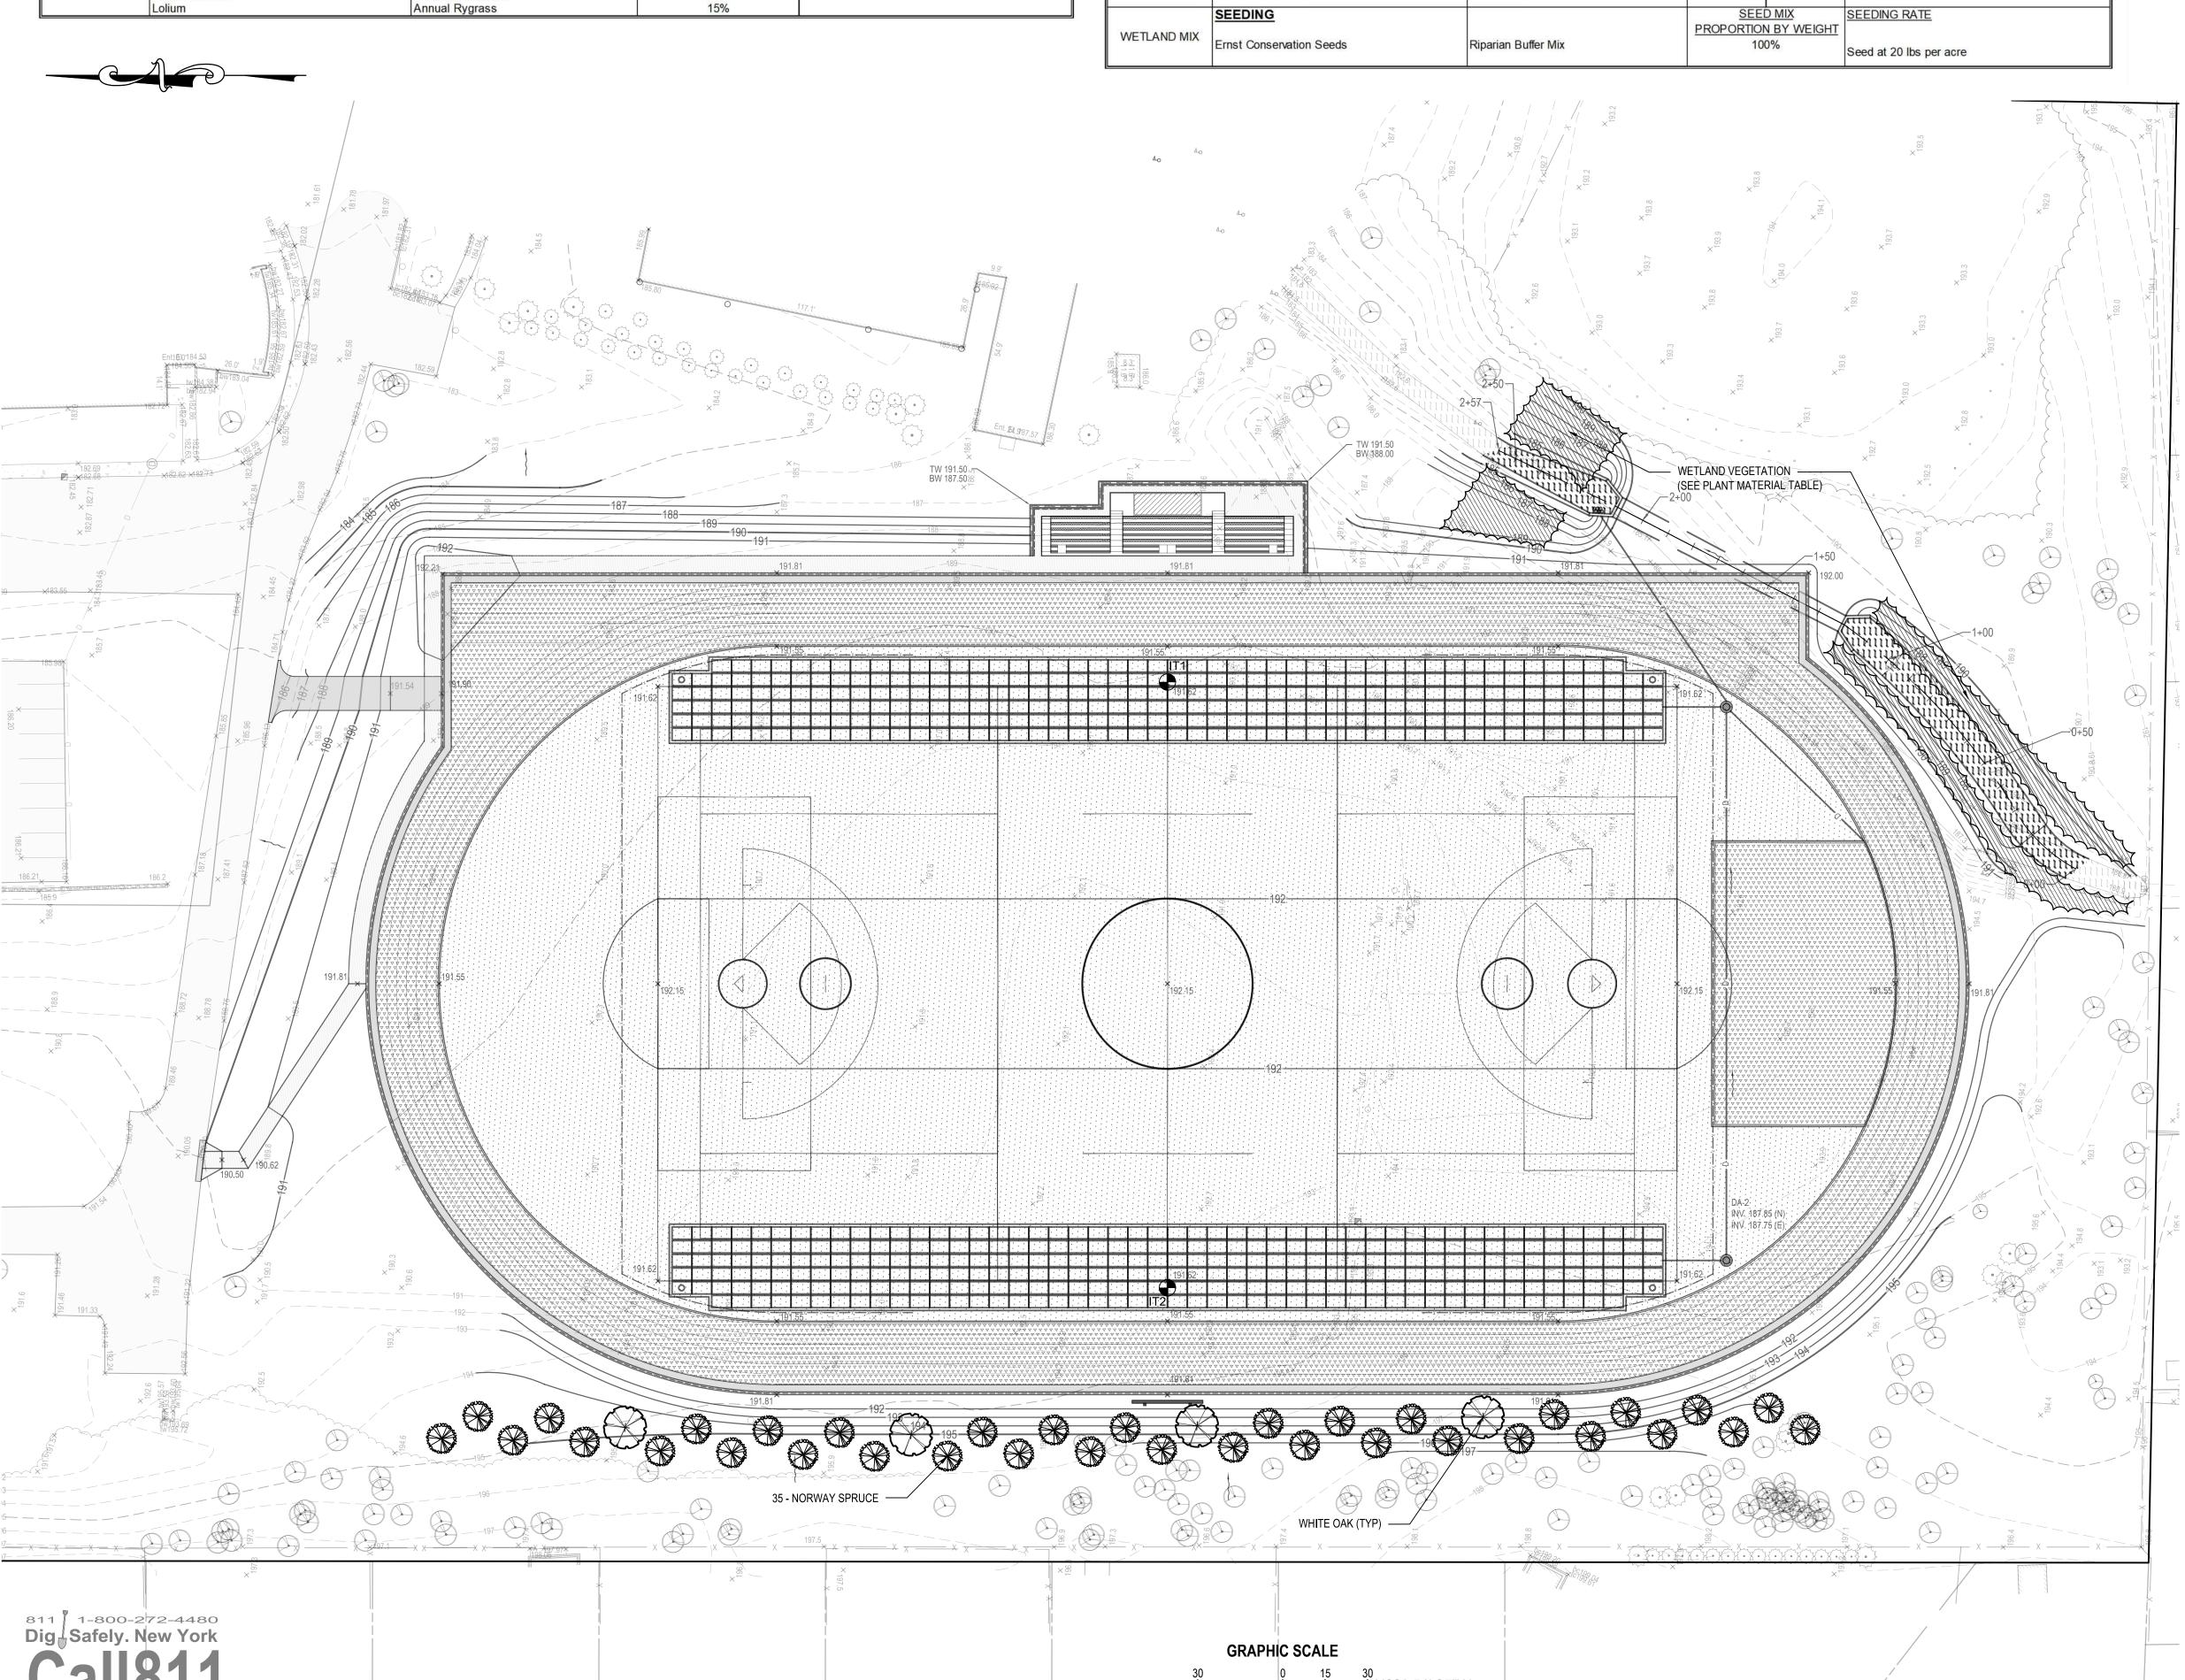

| STANDARD PLANT MATERIAL LIST |                                                            |                                                                               |                                             |                       |         |
|------------------------------|------------------------------------------------------------|-------------------------------------------------------------------------------|---------------------------------------------|-----------------------|---------|
| KEY                          | BOTANICAL NAME                                             | COMMON NAME                                                                   | CAL.                                        | MAT. HT.              | REMARKS |
|                              | TREES Quercus alba Picea abies                             | White Oak<br>Norway Spruce                                                    | 2" - 3"<br>2"                               | 80' - 100'<br>6' - 7' |         |
| SUN & SHADE<br>MIX           | SEEDING Poa pratensis Festuca rubra variety Lolium perenne | Kentucky Bluegrass (Min of 3 cultivars) Creeping Red Fescue Perennial Rygrass | SEED MIX 15% 35% Seed at 5 lbs per 1,000 SF |                       |         |

| WETLAND PLANT MATERIAL LIST |                                                                                  |                                                                                   |                           |                          |                                                                                                                                                                                                                                                                                                                              |
|-----------------------------|----------------------------------------------------------------------------------|-----------------------------------------------------------------------------------|---------------------------|--------------------------|------------------------------------------------------------------------------------------------------------------------------------------------------------------------------------------------------------------------------------------------------------------------------------------------------------------------------|
| KEY                         | BOTANICAL NAME                                                                   | COMMON NAME                                                                       | SPACE                     | ROOT                     | REMARKS                                                                                                                                                                                                                                                                                                                      |
| CEB<br>AWV                  | SHRUBS Cornus sericea Sambucus canadensis Viburnum dentatum Morella pensylvanica | Red-osier Dogwood<br>Common Elderberry<br>Arrowwood Viburnum<br>Northern Bayberry | 6 6 6                     | B&B<br>B&B<br>B&B<br>B&B | All shrubs to be full and dense with the minimum number of canes for size requested in accordance with the latest edition of the American Standard for Nursery Stock. Spacing of shrubs shall be as shown on the plan or as noted. Plants listed from wet to dry, and should be placed from bottom of slope to top of slope. |
| WETLAND MIX                 | SEEDING  Ernst Conservation Seeds                                                | Riparian Buffer Mix                                                               | SEED<br>PROPORTION<br>100 | N BY WEIGHT              | Seed at 20 lbs per acre                                                                                                                                                                                                                                                                                                      |

1 inch = 30 ft.

# LEGEND

DESCRIPTION

WETLAND PLANTINGS

# **PLANTING NOTES**

- 1. ALL SUPPLIED AND INSTALLED PLANT MATERIAL SHALL BE NURSERY GROWN STOCK IN ACCORDANCE WITH THE LATEST EDITION OF THE "AMERICAN STANDARD FOR NURSERY STOCK" (ANSI Z60.1). PLANT MATERIAL SHALL BE OF THE APPROVED SPECIES AND GROWN UNDER THE SAME CLIMATIC CONDITIONS AS THE SUBJECT SITE. THEY SHALL BE OF SYMMETRICAL GROWTH, FREE OF INSECTS, PESTS, AND DISEASE. SUBSTITUTIONS MUST BE APPROVED IN WRITING BY THE LANDSCAPE ARCHITECT.
- 2. CONFIRM THE LOCATION OF EXISTING SUBSURFACE UTILITIES WITH THE RESPECTIVE UTILITY COMPANIES AND COORDINATE WITH THE GRADING AND DRAINAGE PLAN OR UTILITY PLAN FOR THE LOCATION OF PROPOSED SUBSURFACE UTILITY LINES AND STRUCTURES PRIOR TO ANY EXCAVATION. NOTIFY THE LANDSCAPE ARCHITECT IF ANY CONFLICTS EXIST.
- 3. NOTIFY THE LANDSCAPE ARCHITECT IMMEDIATELY AND PRIOR TO THE INSTALLATION OF ANY PLANT MATERIALS IF SUB-GRADE SOIL CONDITIONS ARE DELETERIOUS TO PLANT GROWTH OR WILL INHIBIT DRAINAGE
- IF ANY DISCREPANCY EXISTS BETWEEN THE PLANT COUNT SHOWN IN THE PLANT MATERIAL LIST AND THE PLANTING PLAN, THE PLAN SHALL TAKE PRECEDENCE.
- 5. UNLESS OTHERWISE APPROVED IN WRITING, INSTALL VEGETATION DURING THE FOLLOWING PERIODS:a. DECIDUOUS WOODY PLANTS: SEPTEMBER 15 TO MAY 15
- WHENEVER TEMPERATURE IS ABOVE 40 DEGREES F.

  b. EVERGREENS: AUGUST 15 TO SEPTEMBER 15 OR DURING APRIL AND MAY BEFORE THE START OF NEW GROWTH.

c. SEEDING: APRIL 1 TO MAY 15 AND SEPTEMBER 1 TO OCTOBER 15.

- 6. PLANTS SHALL BEAR THE SAME RELATIONSHIP TO FINISHED GRADE AS THEY BORE TO THE EXISTING GRADE IN THE NURSERY.
- 7. THE TRUNK DIAMETER OF DECIDUOUS TREES SHALL BE MEASURED IN ACCORDANCE WITH THE LATEST EDITION OF THE "AMERICAN STANDARD FOR NURSERY STOCK" (ANSI Z60.1) FOR THE CALIPER SIZE AS SHOWN IN THE PLANT MATERIAL LIST.
- 8. ALL DECIDUOUS TREES SHALL BE BRANCHED NOT LOWER THAN SEVEN (7) FEET WITH AN AVERAGE HEIGHT AND SPREAD FOR THE PARTICULAR SIZE AND SPECIES SPECIFIED, IN ACCORDANCE WITH THE LATEST EDITION OF THE AMERICAN STANDARD FOR NURSERY STOCK.
- 9. INSTALL A 2"-3" LAYER OF SHREDDED BARK MULCH IN ALL TREE PLANTING AREAS AND SHRUB BEDS. DO NOT PLACE MULCH DIRECTLY AGAINST TRUNKS OF TREES. FORM AN EARTH SAUCER AROUND EACH PLANT OR SHRUB BED SO AS TO HOLD WATER AND MULCH. PROVIDE SUFFICIENT IRRIGATION FOR ALL PLANT MATERIALS TO MAINTAIN HEALTHY AND VIGOROUS CONDITION UNTIL THE PROJECT IS ACCEPTED BY THE OWNER.
- O. ALL PLANT MATERIAL SHALL BE GUARANTEED FOR A PERIOD OF ONE YEAR AFTER PLANTING FOLLOWING ACCEPTANCE BY THE OWNER. UPON COMPLETION OF THE ONE YEAR PLANT GUARANTEE PERIOD, REPLACE ALL PLANT MATERIAL DEEMED DEAD, DYING OR DISEASED AS DETERMINED BY THE LANDSCAPE ARCHITECT. REPLACE PLANT WITH THE SAME SPECIES AND SIZE IMMEDIATELY DURING THE CURRENT GROWING SEASON OR AT THE BEGINNING OF THE NEXT GROWING SEASON.
- 11. UPON COMPLETION OF PLANTING OPERATION CULTIVATE AND NEATLY RAKE ALL PLANTING AREAS.
- 12. RESTORE ALL DISTURBED GRASS AREAS AND ALL AREAS NOT SPECIFICALLY IDENTIFIED FOR OTHER IMPROVEMENTS WITH 4 INCHES OF TOPSOIL AND SEED. PROVIDE SUFFICIENT MULCH AND IRRIGATION TO ESTABLISH AND MAINTAIN A HEALTHY STAND OF GRASS UNTIL PROJECT IS ACCEPTED BY THE OWNER.

TOTAL LAND DISTURBANCE = 4.81 ACRES

engineers

538 Broad Hollow Road, 4th Floor East Melville, NY 11747 631.756.8000 • www.h2m.com

THE LANDTEK GROUP, INC

235 County Line Rd
Amityville, NY 11701

631-691-2381 631-598-8280 www.landtekgroup.com