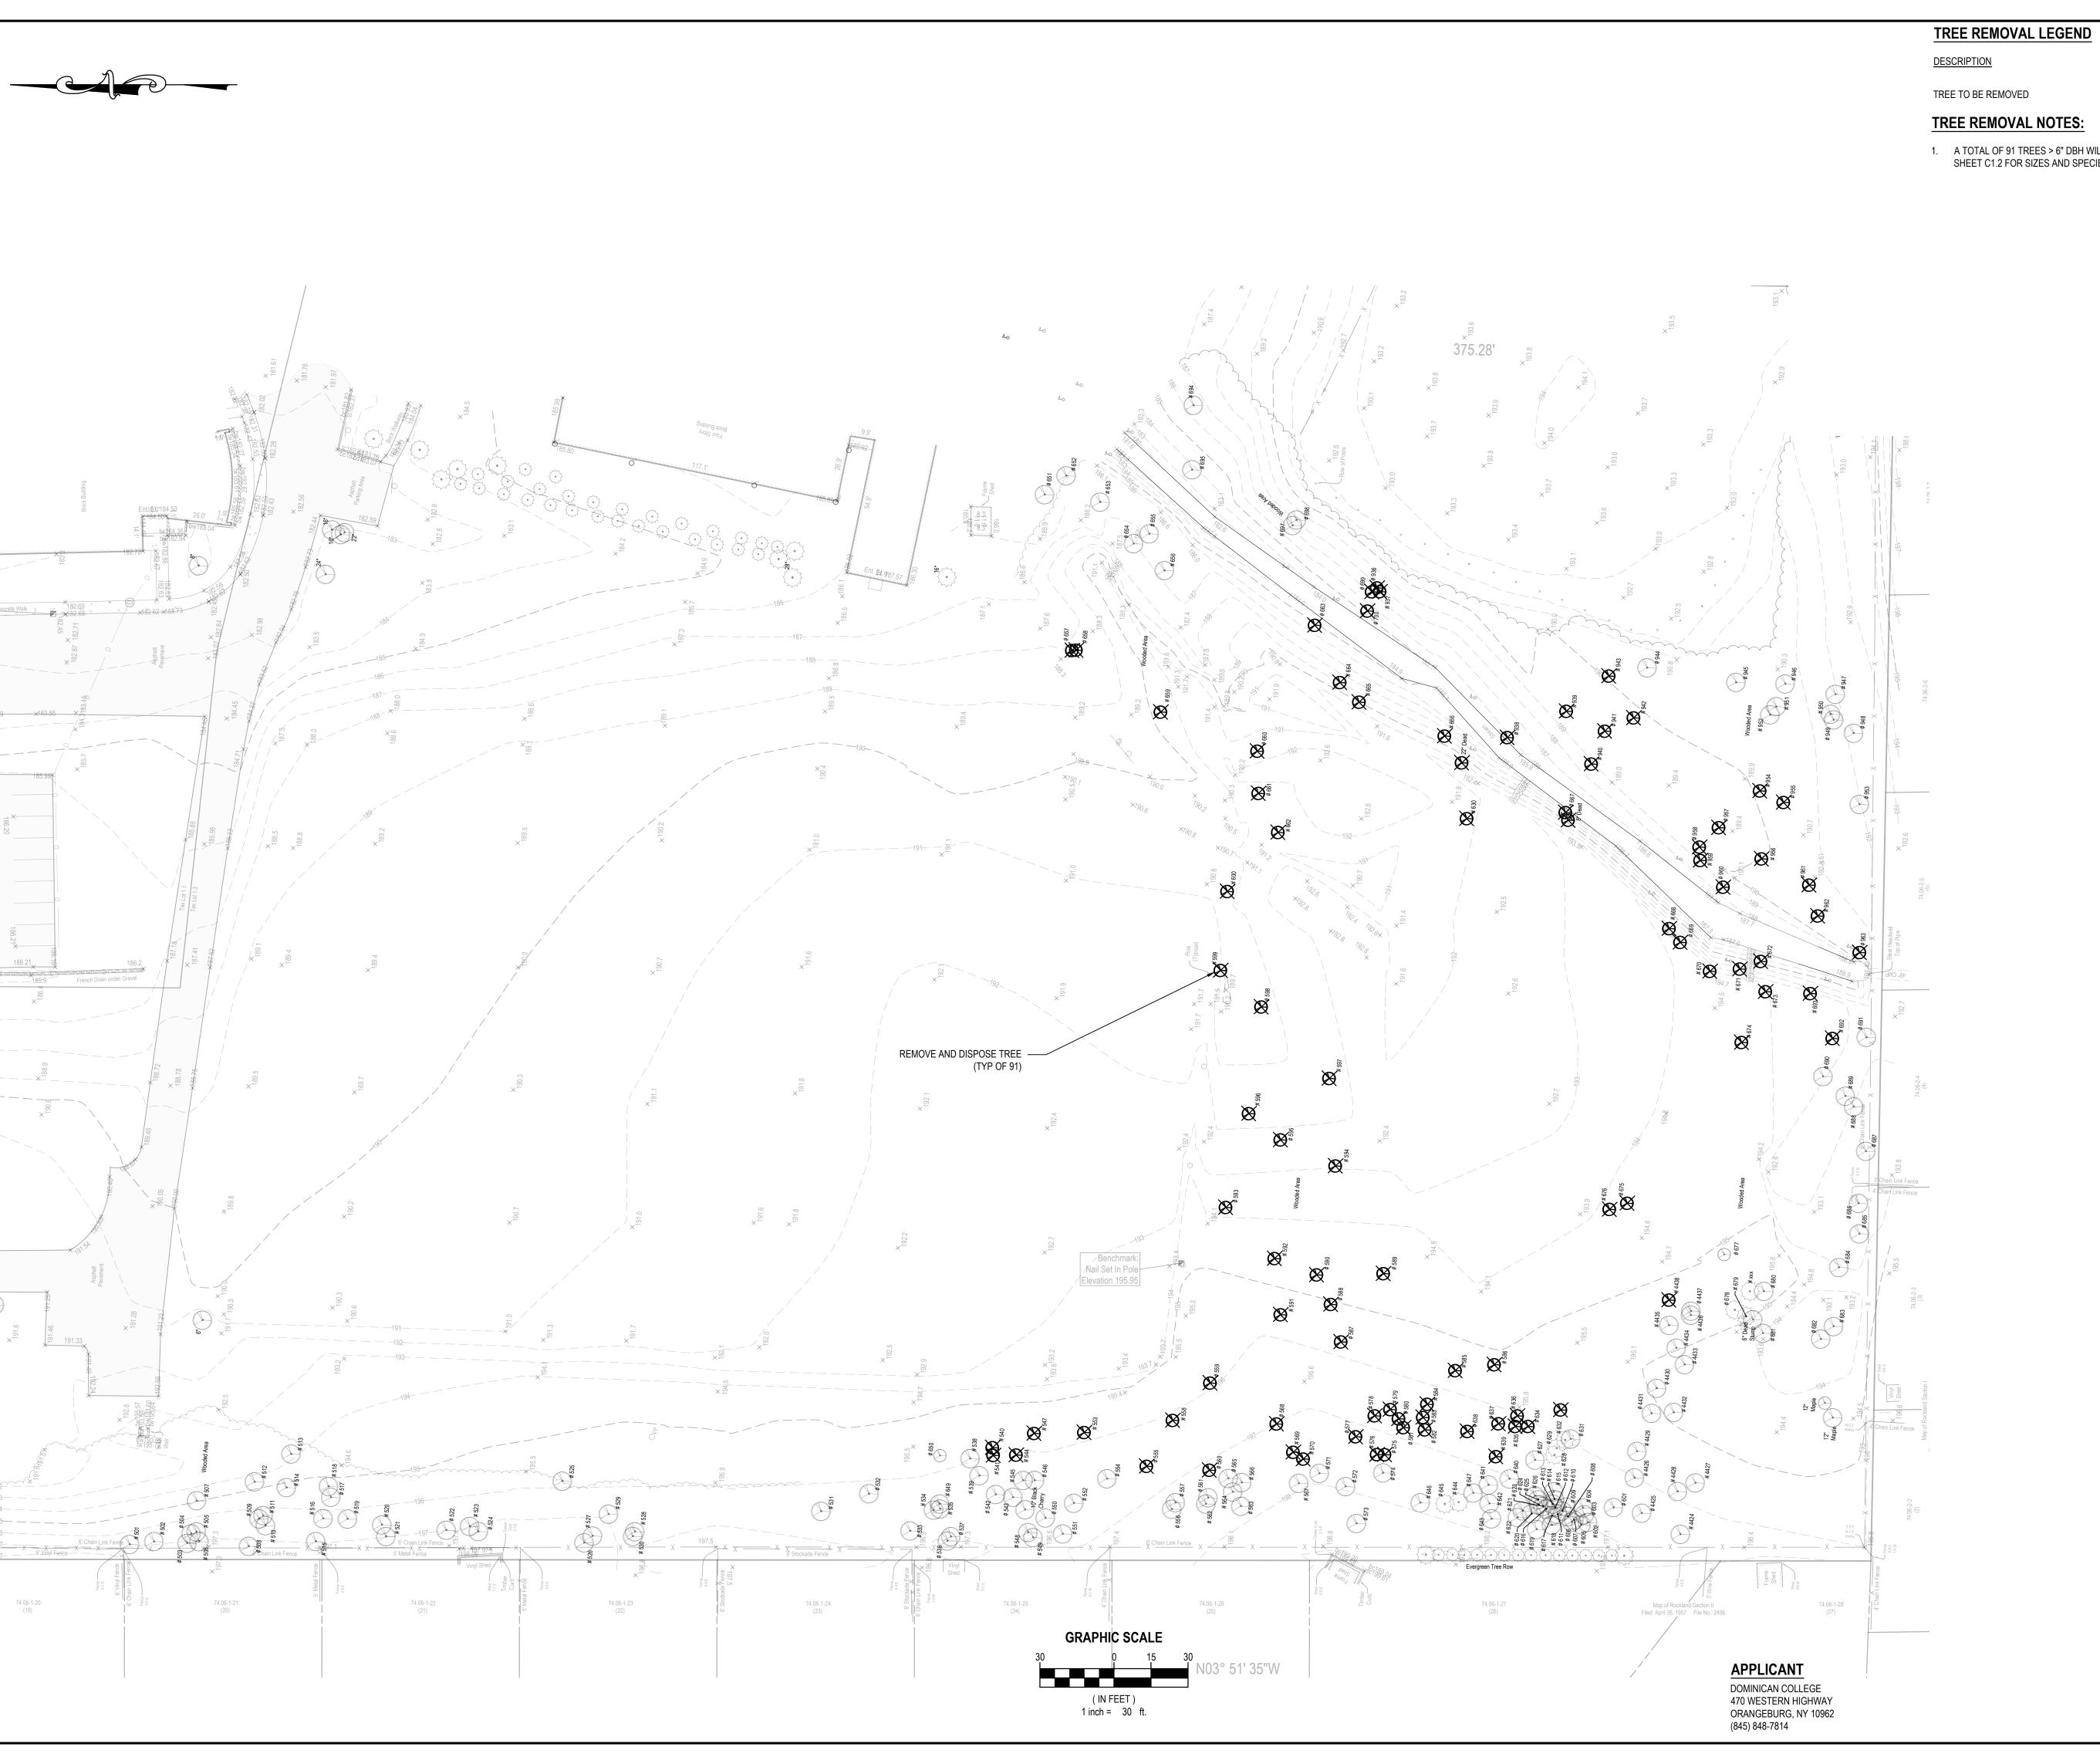

**DOMINICAN** COLLEGE

ATHLETIC COMPLEX SYNTHETIC TURF FIELD

470 WESTERN HIGHWAY ORANGEBURG, NEW YORK 10962

SEC. 74.06, BLOCK 3, P/O LOTS 1.1 & 1.3

ALL CONTRACTS

**REGULATORY REVIEW** 

TREE REMOVAL PLAN

C1.1

SEC. 74.06, BLOCK 3, P/O LOTS 1.1 & 1.3

ALL CONTRACTS

**REGULATORY REVIEW** 

TREE REMOVAL LIST

ASH, WHITE

MULBERRY, WHITE

10.0

FIELD\_INVENTORY