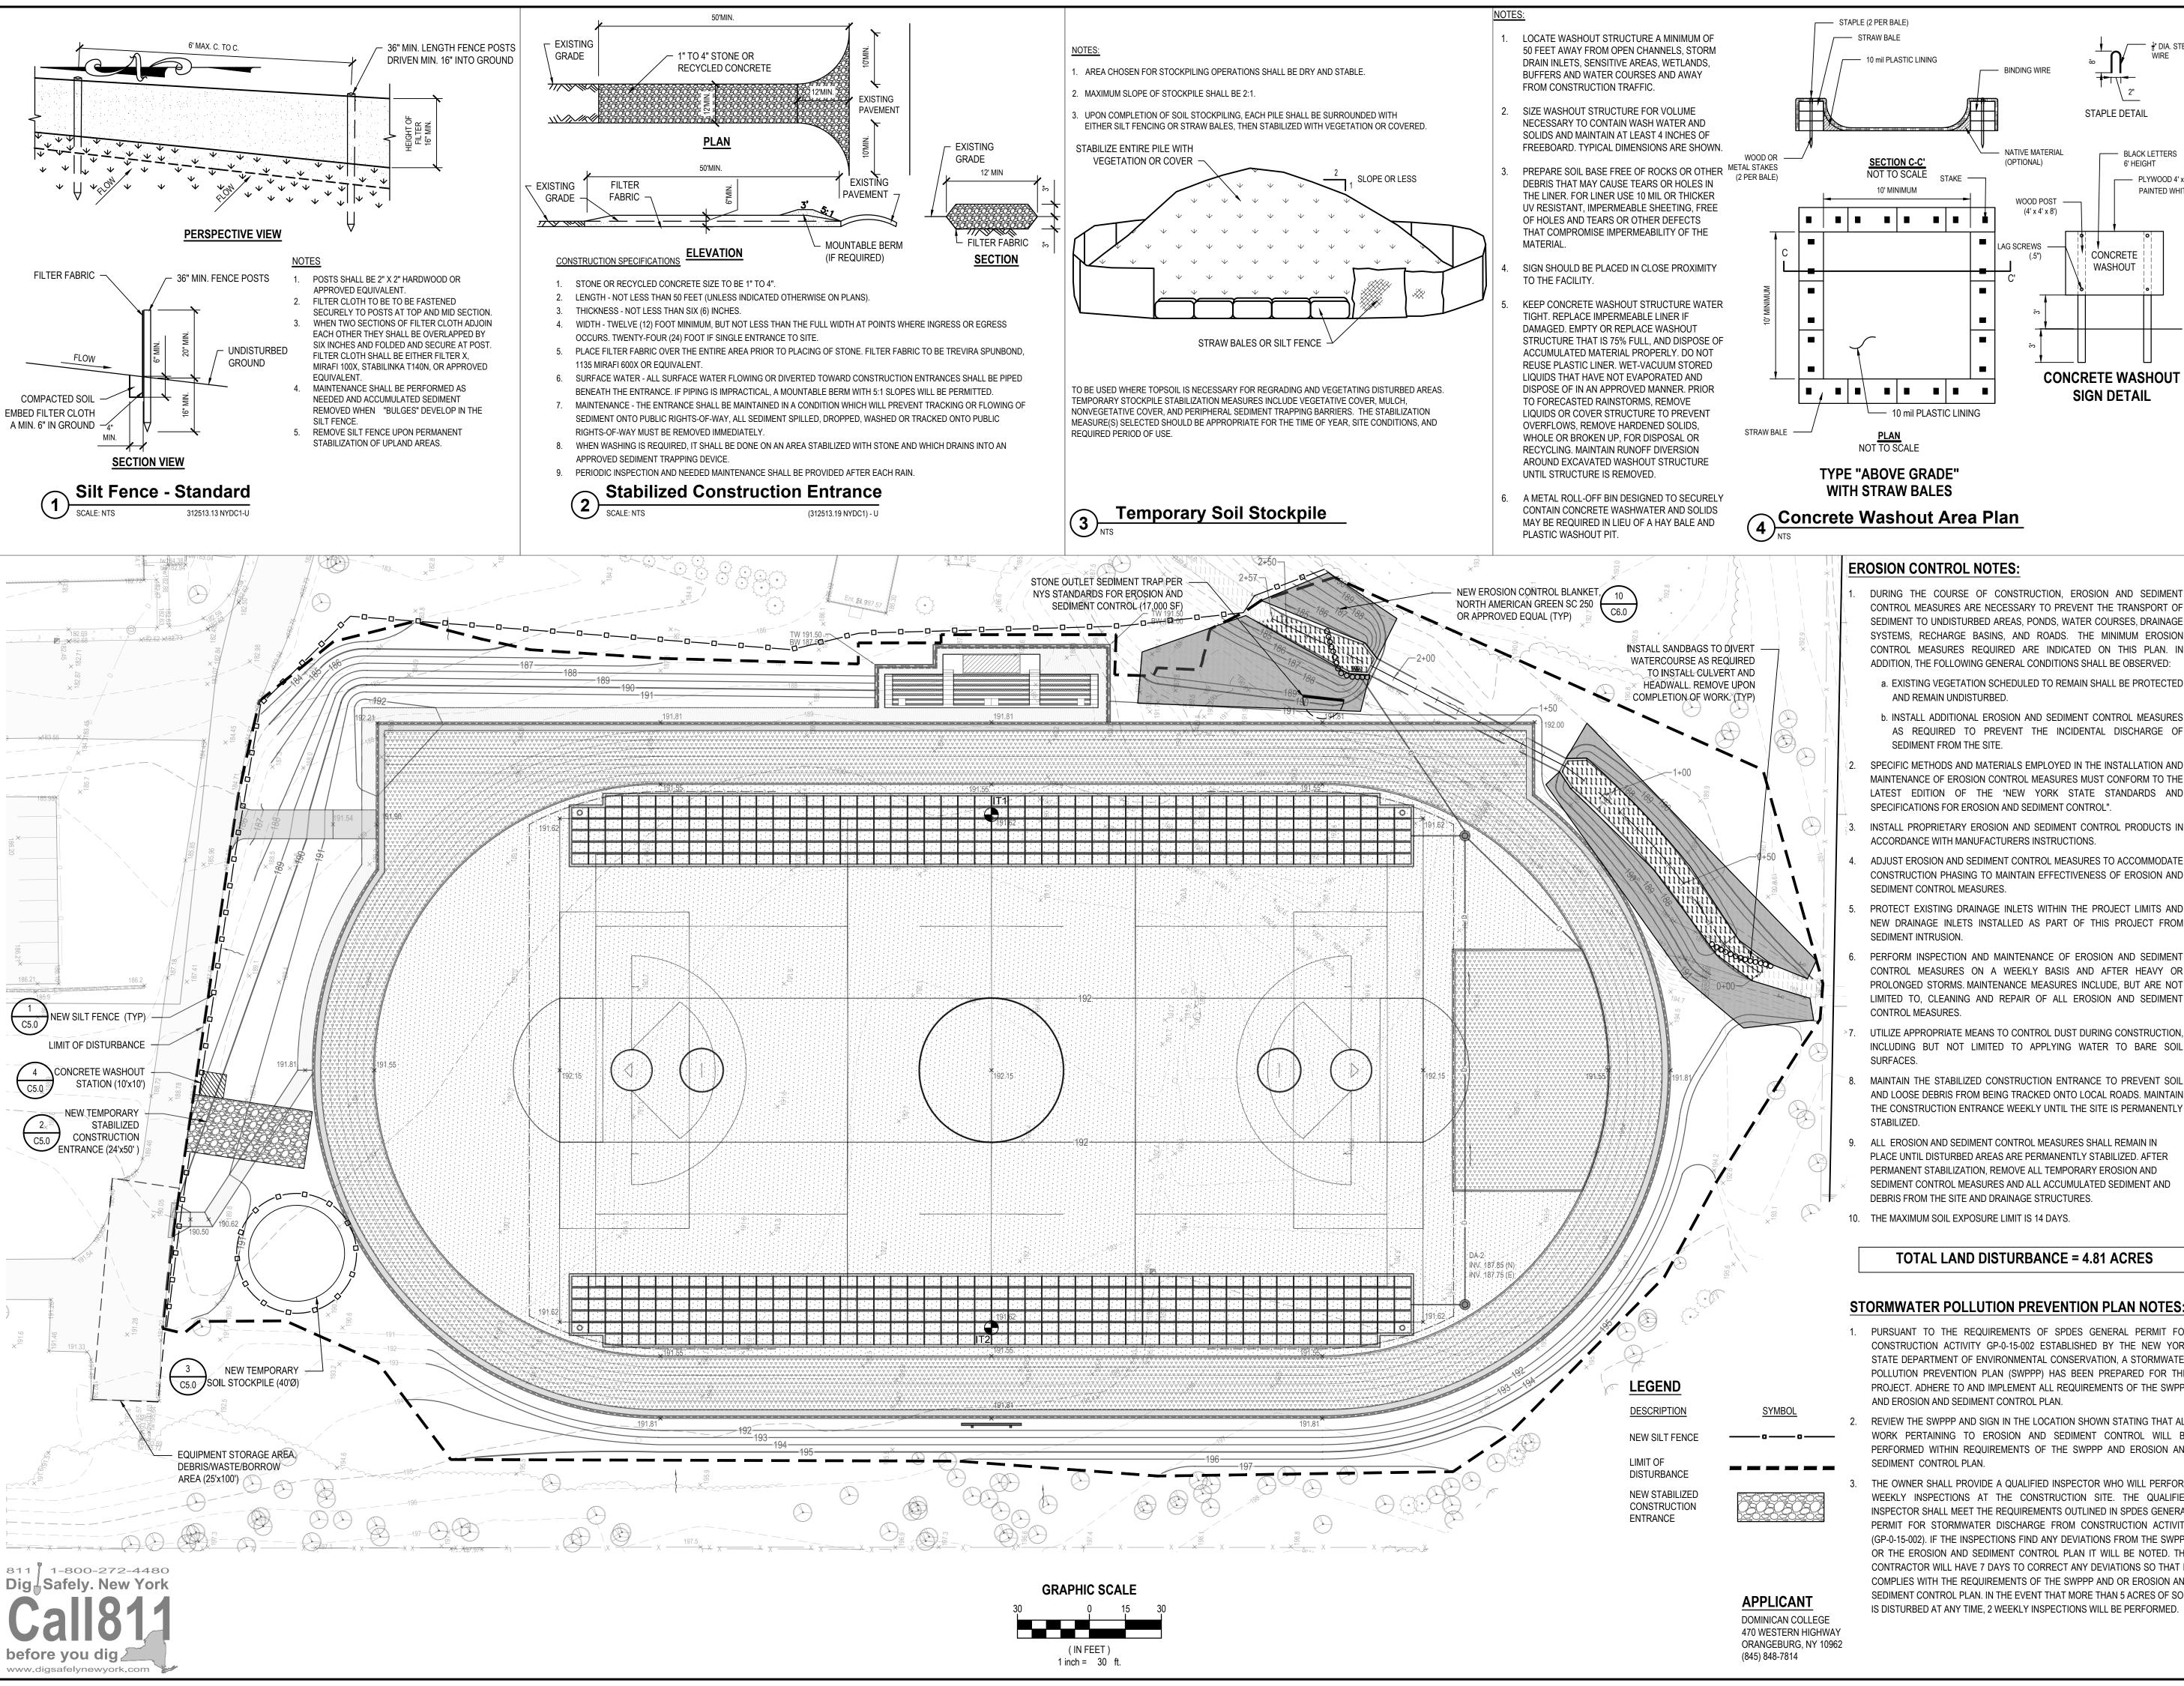

DOMINICAN COLLEGE 470 WESTERN HIGHWAY

**APPLICANT** 

ORANGEBURG, NY 10962 (845) 848-7814 C4.0

- DURING THE COURSE OF CONSTRUCTION, EROSION AND SEDIMENT CONTROL MEASURES ARE NECESSARY TO PREVENT THE TRANSPORT OF SEDIMENT TO UNDISTURBED AREAS, PONDS, WATER COURSES, DRAINAGE SYSTEMS, RECHARGE BASINS, AND ROADS. THE MINIMUM EROSION CONTROL MEASURES REQUIRED ARE INDICATED ON THIS PLAN. IN ADDITION, THE FOLLOWING GENERAL CONDITIONS SHALL BE OBSERVED:
- a. EXISTING VEGETATION SCHEDULED TO REMAIN SHALL BE PROTECTED
- b. INSTALL ADDITIONAL EROSION AND SEDIMENT CONTROL MEASURES AS REQUIRED TO PREVENT THE INCIDENTAL DISCHARGE OF
- SPECIFIC METHODS AND MATERIALS EMPLOYED IN THE INSTALLATION AND MAINTENANCE OF EROSION CONTROL MEASURES MUST CONFORM TO THE LATEST EDITION OF THE "NEW YORK STATE STANDARDS AND SPECIFICATIONS FOR EROSION AND SEDIMENT CONTROL".
- INSTALL PROPRIETARY EROSION AND SEDIMENT CONTROL PRODUCTS IN ACCORDANCE WITH MANUFACTURERS INSTRUCTIONS.
- CONSTRUCTION PHASING TO MAINTAIN EFFECTIVENESS OF EROSION AND SEDIMENT CONTROL MEASURES.
- PROTECT EXISTING DRAINAGE INLETS WITHIN THE PROJECT LIMITS AND NEW DRAINAGE INLETS INSTALLED AS PART OF THIS PROJECT FROM
- PERFORM INSPECTION AND MAINTENANCE OF EROSION AND SEDIMENT CONTROL MEASURES ON A WEEKLY BASIS AND AFTER HEAVY OR PROLONGED STORMS. MAINTENANCE MEASURES INCLUDE, BUT ARE NOT LIMITED TO, CLEANING AND REPAIR OF ALL EROSION AND SEDIMENT
- UTILIZE APPROPRIATE MEANS TO CONTROL DUST DURING CONSTRUCTION, INCLUDING BUT NOT LIMITED TO APPLYING WATER TO BARE SOIL
- MAINTAIN THE STABILIZED CONSTRUCTION ENTRANCE TO PREVENT SOIL AND LOOSE DEBRIS FROM BEING TRACKED ONTO LOCAL ROADS. MAINTAIN THE CONSTRUCTION ENTRANCE WEEKLY UNTIL THE SITE IS PERMANENTLY
- ALL EROSION AND SEDIMENT CONTROL MEASURES SHALL REMAIN IN PLACE UNTIL DISTURBED AREAS ARE PERMANENTLY STABILIZED. AFTER PERMANENT STABILIZATION, REMOVE ALL TEMPORARY EROSION AND SEDIMENT CONTROL MEASURES AND ALL ACCUMULATED SEDIMENT AND DEBRIS FROM THE SITE AND DRAINAGE STRUCTURES.
- 10. THE MAXIMUM SOIL EXPOSURE LIMIT IS 14 DAYS.

# **TOTAL LAND DISTURBANCE = 4.81 ACRES**

# STORMWATER POLLUTION PREVENTION PLAN NOTES:

- 1. PURSUANT TO THE REQUIREMENTS OF SPDES GENERAL PERMIT FOR CONSTRUCTION ACTIVITY GP-0-15-002 ESTABLISHED BY THE NEW YORK STATE DEPARTMENT OF ENVIRONMENTAL CONSERVATION, A STORMWATER POLLUTION PREVENTION PLAN (SWPPP) HAS BEEN PREPARED FOR TH PROJECT. ADHERE TO AND IMPLEMENT ALL REQUIREMENTS OF THE SWPPP CONTRACT
- . REVIEW THE SWPPP AND SIGN IN THE LOCATION SHOWN STATING THAT ALL WORK PERTAINING TO EROSION AND SEDIMENT CONTROL WILL BE PERFORMED WITHIN REQUIREMENTS OF THE SWPPP AND EROSION AND
- THE OWNER SHALL PROVIDE A QUALIFIED INSPECTOR WHO WILL PERFORM WEEKLY INSPECTIONS AT THE CONSTRUCTION SITE. THE QUALIFIE INSPECTOR SHALL MEET THE REQUIREMENTS OUTLINED IN SPDES GENERA PERMIT FOR STORMWATER DISCHARGE FROM CONSTRUCTION ACTIVITY (GP-0-15-002). IF THE INSPECTIONS FIND ANY DEVIATIONS FROM THE SWPPI OR THE EROSION AND SEDIMENT CONTROL PLAN IT WILL BE NOTED. THI CONTRACTOR WILL HAVE 7 DAYS TO CORRECT ANY DEVIATIONS SO THAT IT COMPLIES WITH THE REQUIREMENTS OF THE SWPPP AND OR EROSION AND SEDIMENT CONTROL PLAN. IN THE EVENT THAT MORE THAN 5 ACRES OF SOIL IS DISTURBED AT ANY TIME, 2 WEEKLY INSPECTIONS WILL BE PERFORMED.