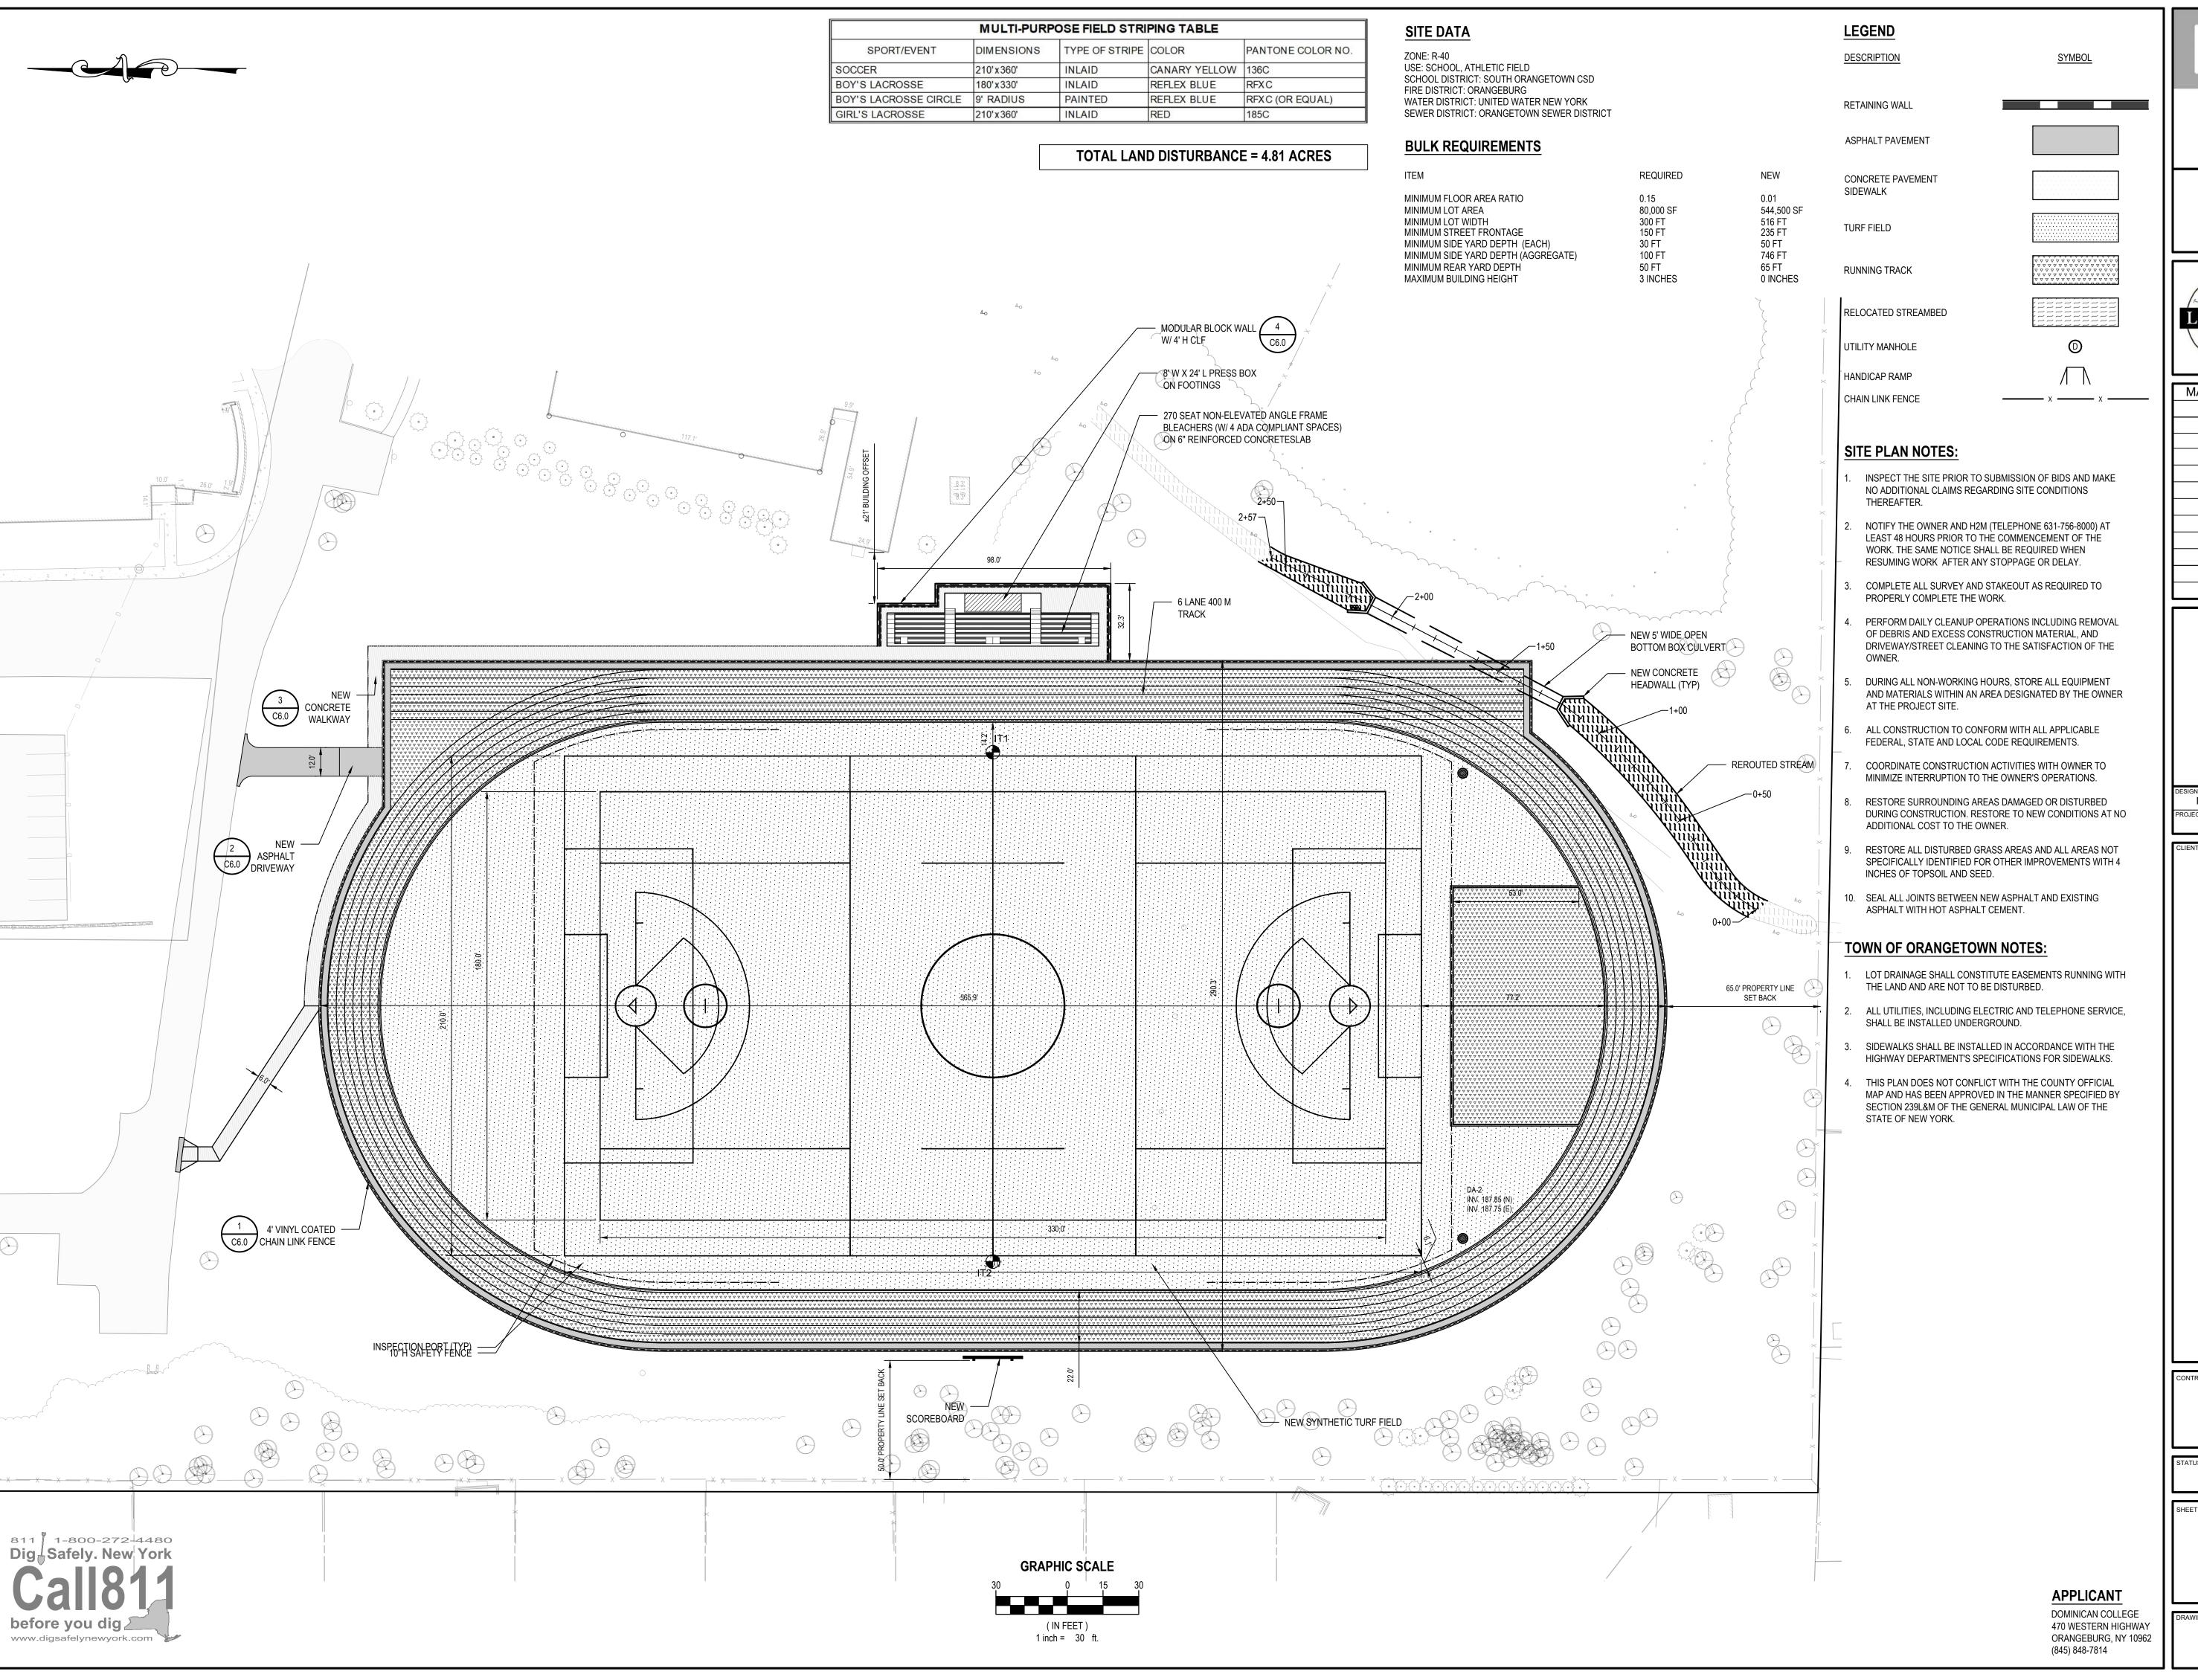

Descriptive Project Narrative H2M Project: LTGR2001

To Whom It May Concern:

Dominican College, located at 470 Western Highway, Orangeburg, NY, is proposing to replace an existing grass athletic field with a new synthetic turf multi-use athletic field and six lane running track. The project scope also includes the erection of non-elevated angle frame bleachers (Approximately 270 seats) on reinforced concrete slab, a new press box, a new modular block wall below bleachers with fencing above, a new scoreboard and associated concrete and asphalt walkways. The concrete walkway will be ADA compliant. The site will be graded to balance cut and fill. Areas to be disturbed will be restored with topsoil and seed after construction.

The new field will include an underdrain system that will limit peak runoff from a 100 year storm to preconstruction rates. Temporary sediment and erosion control measures will be installed prior to construction including silt fences, inlet protection, and a stabilized construction entrance. As part of these improvements, we are proposing to relocate an existing drainage swale, including a portion that will be channeled through a 5' wide open bottom box culvert. To construct these improvements, we are requesting a watercourse diversion permit from the Town. We have provided the \$100 application fee and three sets of engineering plans for your review.

C1.0

A TOTAL OF 91 TREES > 6" DBH WILL BE REMOVED. REFER TO SHEET C1.2 FOR SIZES AND SPECIES.

538 Broad Hollow Road, 4th Floor East Melville, NY 11747 631.756.8000 • www.h2m.com

THE LANDTEK GROUP, INC

235 County Line Rd Amityville, NY 11701 631-691-2381 631-598-8280 www.landtekgroup.com