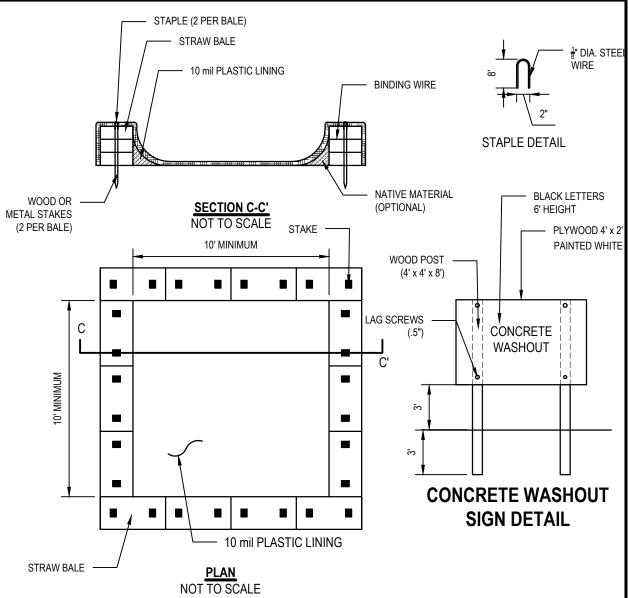

DOMINICAN COLLEGE 470 WESTERN HIGHWAY

**APPLICANT** 

ORANGEBURG, NY 10962 (845) 848-7814 C4.0

- DURING THE COURSE OF CONSTRUCTION, EROSION AND SEDIMENT CONTROL MEASURES ARE NECESSARY TO PREVENT THE TRANSPORT OF SEDIMENT TO UNDISTURBED AREAS, PONDS, WATER COURSES, DRAINAGE SYSTEMS, RECHARGE BASINS, AND ROADS. THE MINIMUM EROSION CONTROL MEASURES REQUIRED ARE INDICATED ON THIS PLAN. IN ADDITION, THE FOLLOWING GENERAL CONDITIONS SHALL BE OBSERVED:
- a. EXISTING VEGETATION SCHEDULED TO REMAIN SHALL BE PROTECTED
- b. INSTALL ADDITIONAL EROSION AND SEDIMENT CONTROL MEASURES AS REQUIRED TO PREVENT THE INCIDENTAL DISCHARGE OF
- SPECIFIC METHODS AND MATERIALS EMPLOYED IN THE INSTALLATION AND MAINTENANCE OF EROSION CONTROL MEASURES MUST CONFORM TO THE LATEST EDITION OF THE "NEW YORK STATE STANDARDS AND SPECIFICATIONS FOR EROSION AND SEDIMENT CONTROL".
- INSTALL PROPRIETARY EROSION AND SEDIMENT CONTROL PRODUCTS IN ACCORDANCE WITH MANUFACTURERS INSTRUCTIONS.
- CONSTRUCTION PHASING TO MAINTAIN EFFECTIVENESS OF EROSION AND SEDIMENT CONTROL MEASURES.
- PROTECT EXISTING DRAINAGE INLETS WITHIN THE PROJECT LIMITS AND NEW DRAINAGE INLETS INSTALLED AS PART OF THIS PROJECT FROM
- PERFORM INSPECTION AND MAINTENANCE OF EROSION AND SEDIMENT CONTROL MEASURES ON A WEEKLY BASIS AND AFTER HEAVY OR PROLONGED STORMS. MAINTENANCE MEASURES INCLUDE, BUT ARE NOT LIMITED TO, CLEANING AND REPAIR OF ALL EROSION AND SEDIMENT
- UTILIZE APPROPRIATE MEANS TO CONTROL DUST DURING CONSTRUCTION, INCLUDING BUT NOT LIMITED TO APPLYING WATER TO BARE SOIL
- MAINTAIN THE STABILIZED CONSTRUCTION ENTRANCE TO PREVENT SOIL AND LOOSE DEBRIS FROM BEING TRACKED ONTO LOCAL ROADS. MAINTAIN THE CONSTRUCTION ENTRANCE WEEKLY UNTIL THE SITE IS PERMANENTLY
- ALL EROSION AND SEDIMENT CONTROL MEASURES SHALL REMAIN IN PLACE UNTIL DISTURBED AREAS ARE PERMANENTLY STABILIZED. AFTER PERMANENT STABILIZATION, REMOVE ALL TEMPORARY EROSION AND SEDIMENT CONTROL MEASURES AND ALL ACCUMULATED SEDIMENT AND DEBRIS FROM THE SITE AND DRAINAGE STRUCTURES.
- 10. THE MAXIMUM SOIL EXPOSURE LIMIT IS 14 DAYS.

# **TOTAL LAND DISTURBANCE = 4.81 ACRES**