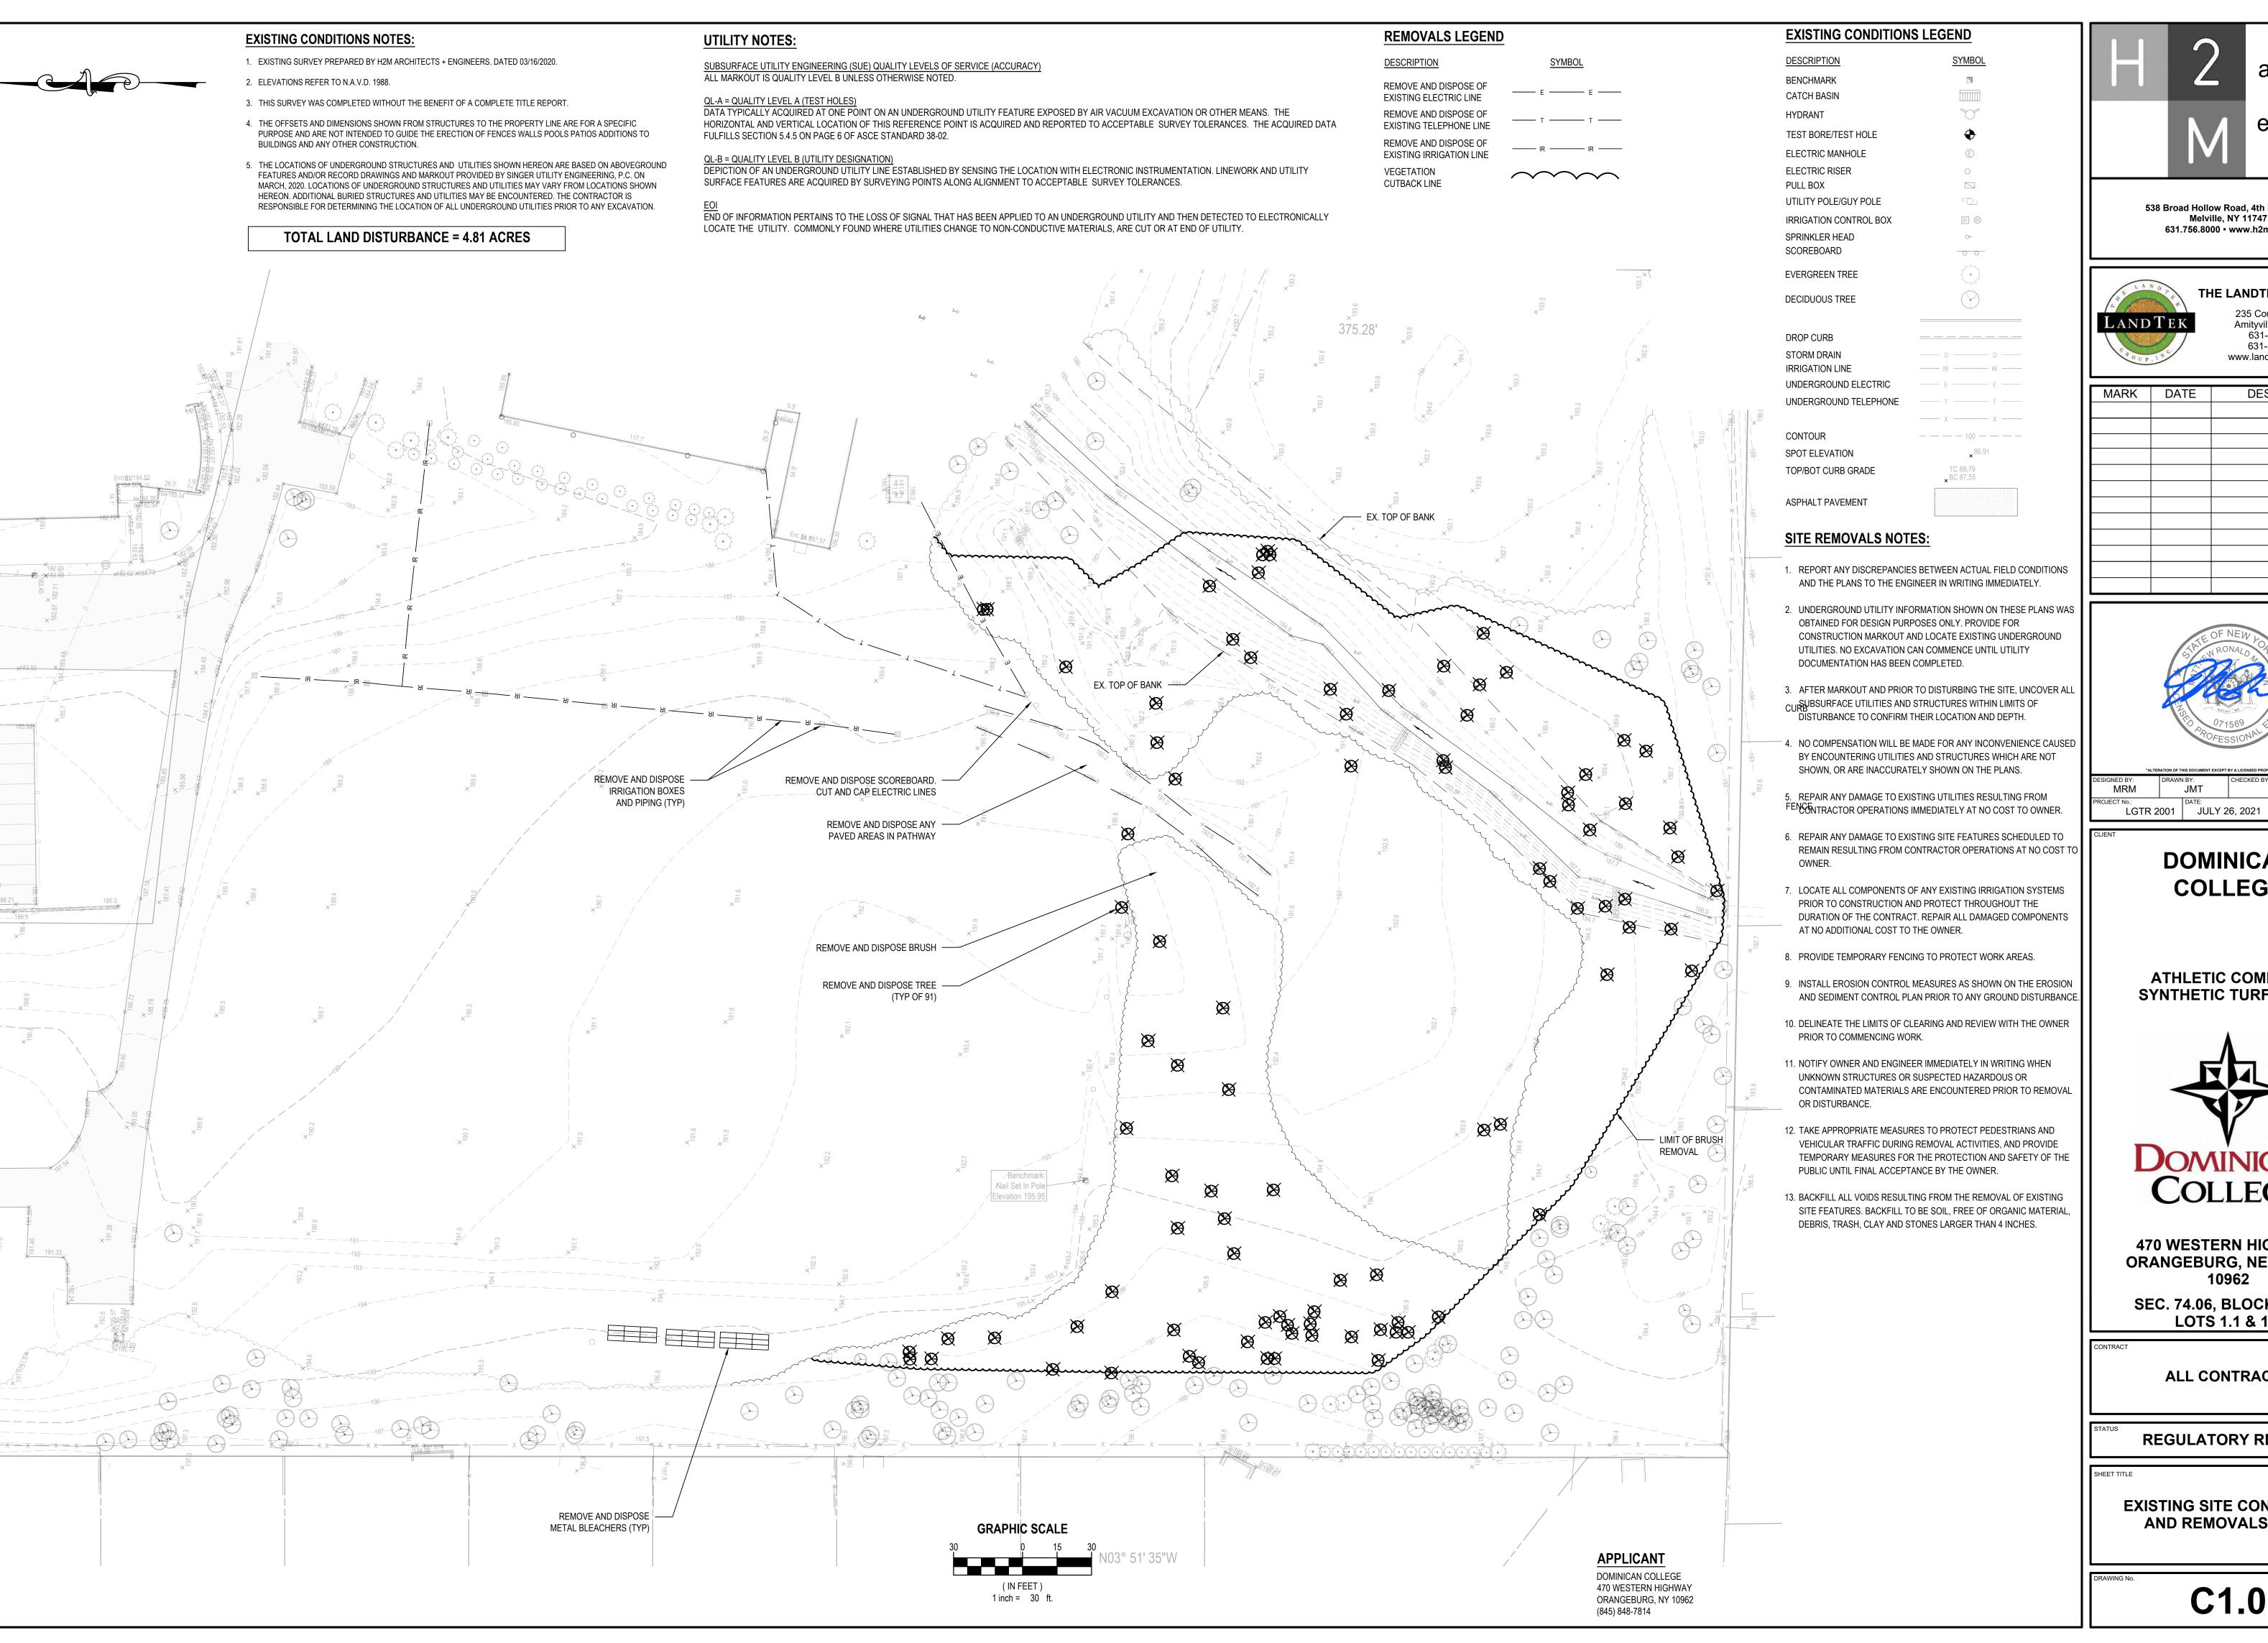

# DOMINICAN COLLEGE

# ATHLETIC COMPLEX SYNTHETIC TURF FIELD

470 WESTERN HIGHWAY, ORANGEBURG, NY 10962

H2M PROJECT NO. LTGR 2001

July 26, 2021

538 Broad Hollow Road, 4th Floor East Melville, NY 11747 631.756.8000 • www.h2m.com

THE LANDTEK GROUP, INC 235 County Line Rd

Amityville, NY 11701 631-691-2381 631-598-8280 www.landtekgroup.com

| MARK | DATE | DESCRIPTION |
|------|------|-------------|
|      |      |             |
|      |      |             |
|      |      |             |
|      |      |             |
|      |      |             |
|      |      |             |
|      |      |             |
|      |      |             |
|      |      |             |
|      |      |             |
|      |      |             |

# **DOMINICAN** COLLEGE

ATHLETIC COMPLEX **SYNTHETIC TURF FIELD** 

**470 WESTERN HIGHWAY** ORANGEBURG, NEW YORK 10962

SEC. 74.06, BLOCK 3, P/O LOTS 1.1 & 1.3

**ALL CONTRACTS** 

**REGULATORY REVIEW** 

**EXISTING SITE CONDITIONS** AND REMOVALS PLAN

C1.0

A TOTAL OF 91 TREES > 6" DBH WILL BE REMOVED. REFER TO SHEET C1.2 FOR SIZES AND SPECIES.

538 Broad Hollow Road, 4th Floor East Melville, NY 11747 631.756.8000 • www.h2m.com

THE LANDTEK GROUP, INC

235 County Line Rd Amityville, NY 11701 631-691-2381 631-598-8280 www.landtekgroup.com

TOTAL LAND DISTURBANCE = 4.81 ACRES

engineers

538 Broad Hollow Road, 4th Floor East Melville, NY 11747 631.756.8000 • www.h2m.com

THE LANDTEK GROUP, INC

235 County Line Rd
Amityville, NY 11701

631-691-2381 631-598-8280 www.landtekgroup.com

# **TOTAL LAND DISTURBANCE = 4.81 ACRES**