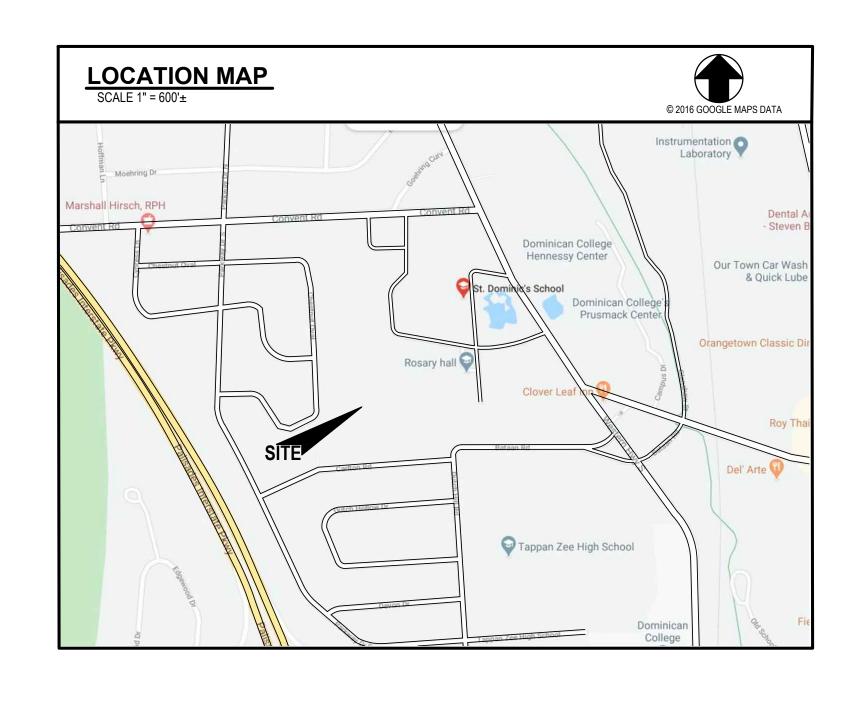

T/C COPY

tel 631.756.8000 fax 631.694.4122

September 5, 2021

Town of Orangetown Town Board 20 Greenbush Road Orangeburg, NY 10962

RE: Dominican College Athletic Complex Synthetic Turf Field

470 Western Highway, Orangeburg, NY 10962 Request for Watercourse Diversion Permit

Descriptive Project Narrative H2M Project: LTGR2001

To Whom It May Concern:

Dominican College, located at 470 Western Highway, Orangeburg, NY, is proposing to replace an existing grass athletic field with a new synthetic turf multi-use athletic field and six lane running track. The project scope also includes the erection of non-elevated angle frame bleachers (Approximately 270 seats) on reinforced concrete slab, a new press box, a new modular block wall below bleachers with fencing above, a new scoreboard and associated concrete and asphalt walkways. The concrete walkway will be ADA compliant. The site will be graded to balance cut and fill. Areas to be disturbed will be restored with topsoil and seed after construction.

The new field will include an underdrain system that will limit peak runoff from a 100 year storm to preconstruction rates. Temporary sediment and erosion control measures will be installed prior to construction including silt fences, inlet protection, and a stabilized construction entrance. As part of these improvements, we are proposing to relocate an existing drainage swale, including a portion that will be channeled through a 5' wide open bottom box culvert. To construct these improvements, we are requesting a watercourse diversion permit from the Town. We have provided the \$100 application fee and three sets of engineering plans for your review.