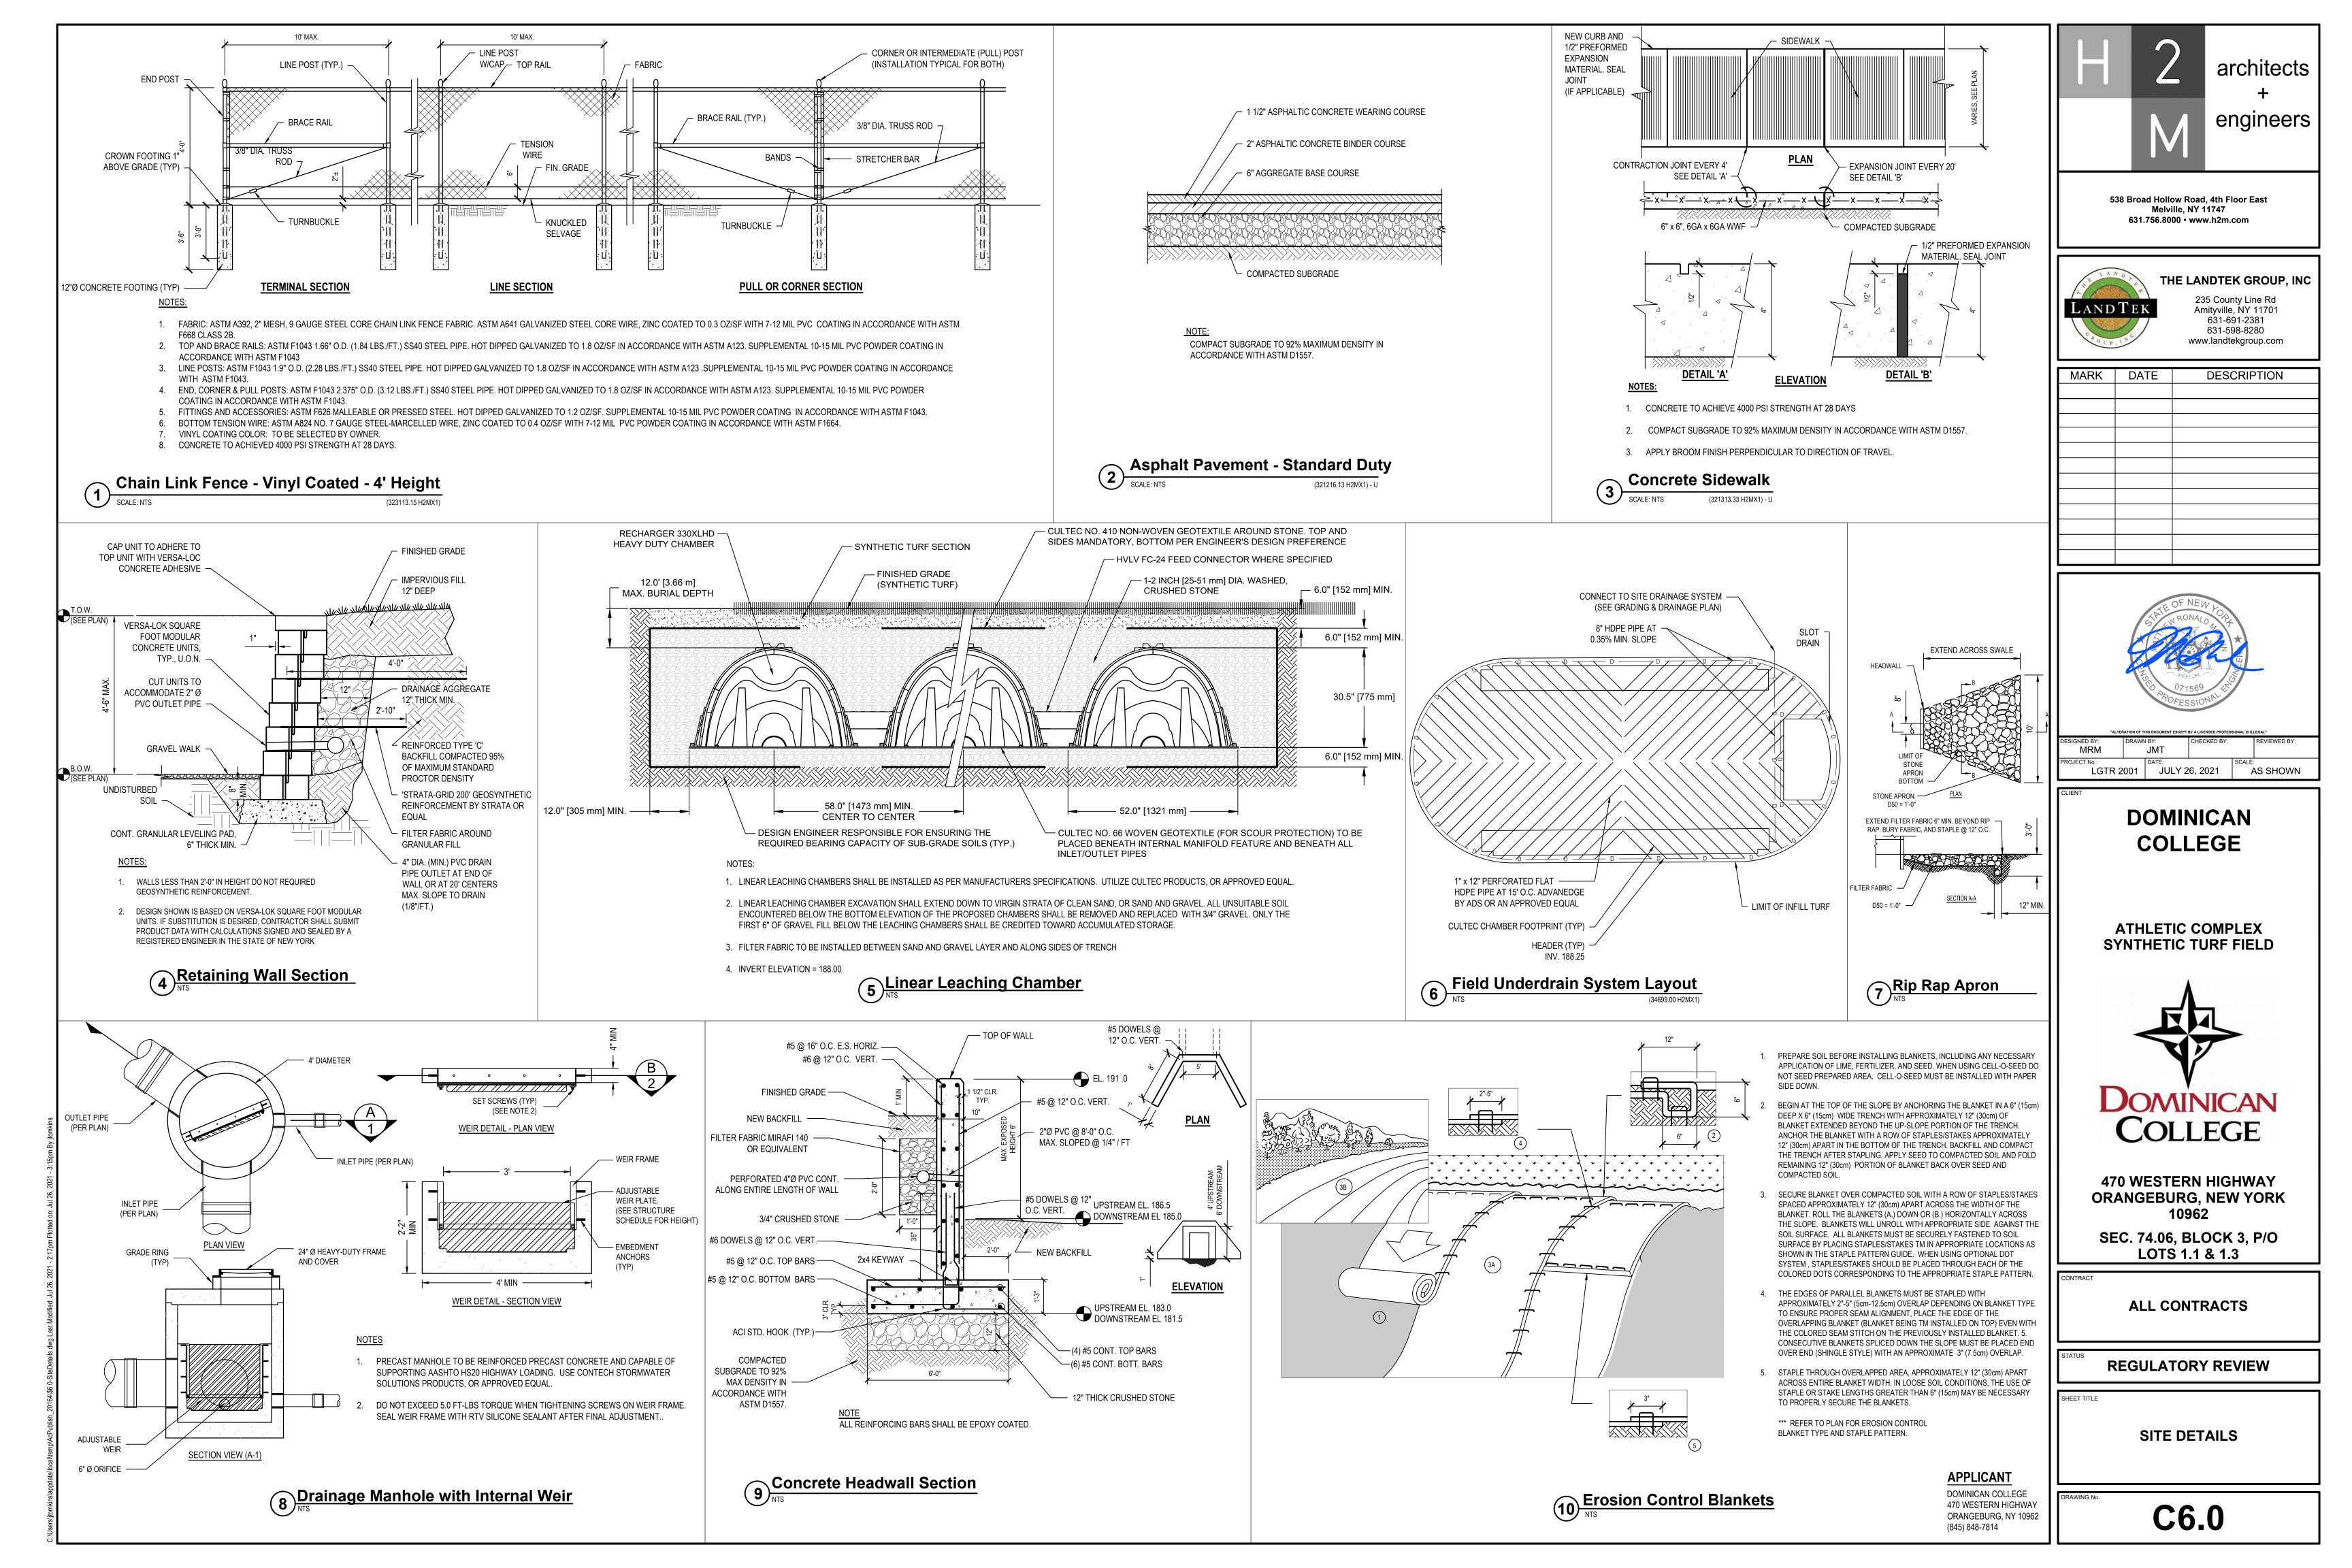

Descriptive Project Narrative H2M Project: LTGR2001

To Whom It May Concern:

Dominican College, located at 470 Western Highway, Orangeburg, NY, is proposing to replace an existing grass athletic field with a new synthetic turf multi-use athletic field and six lane running track. The project scope also includes the erection of non-elevated angle frame bleachers (Approximately 270 seats) on reinforced concrete slab, a new press box, a new modular block wall below bleachers with fencing above, a new scoreboard and associated concrete and asphalt walkways. The concrete walkway will be ADA compliant. The site will be graded to balance cut and fill. Areas to be disturbed will be restored with topsoil and seed after construction.

The new field will include an underdrain system that will limit peak runoff from a 100 year storm to preconstruction rates. Temporary sediment and erosion control measures will be installed prior to construction including silt fences, inlet protection, and a stabilized construction entrance. As part of these improvements, we are proposing to relocate an existing drainage swale, including a portion that will be channeled through a 5' wide open bottom box culvert. To construct these improvements, we are requesting a watercourse diversion permit from the Town. We have provided the \$100 application fee and three sets of engineering plans for your review.