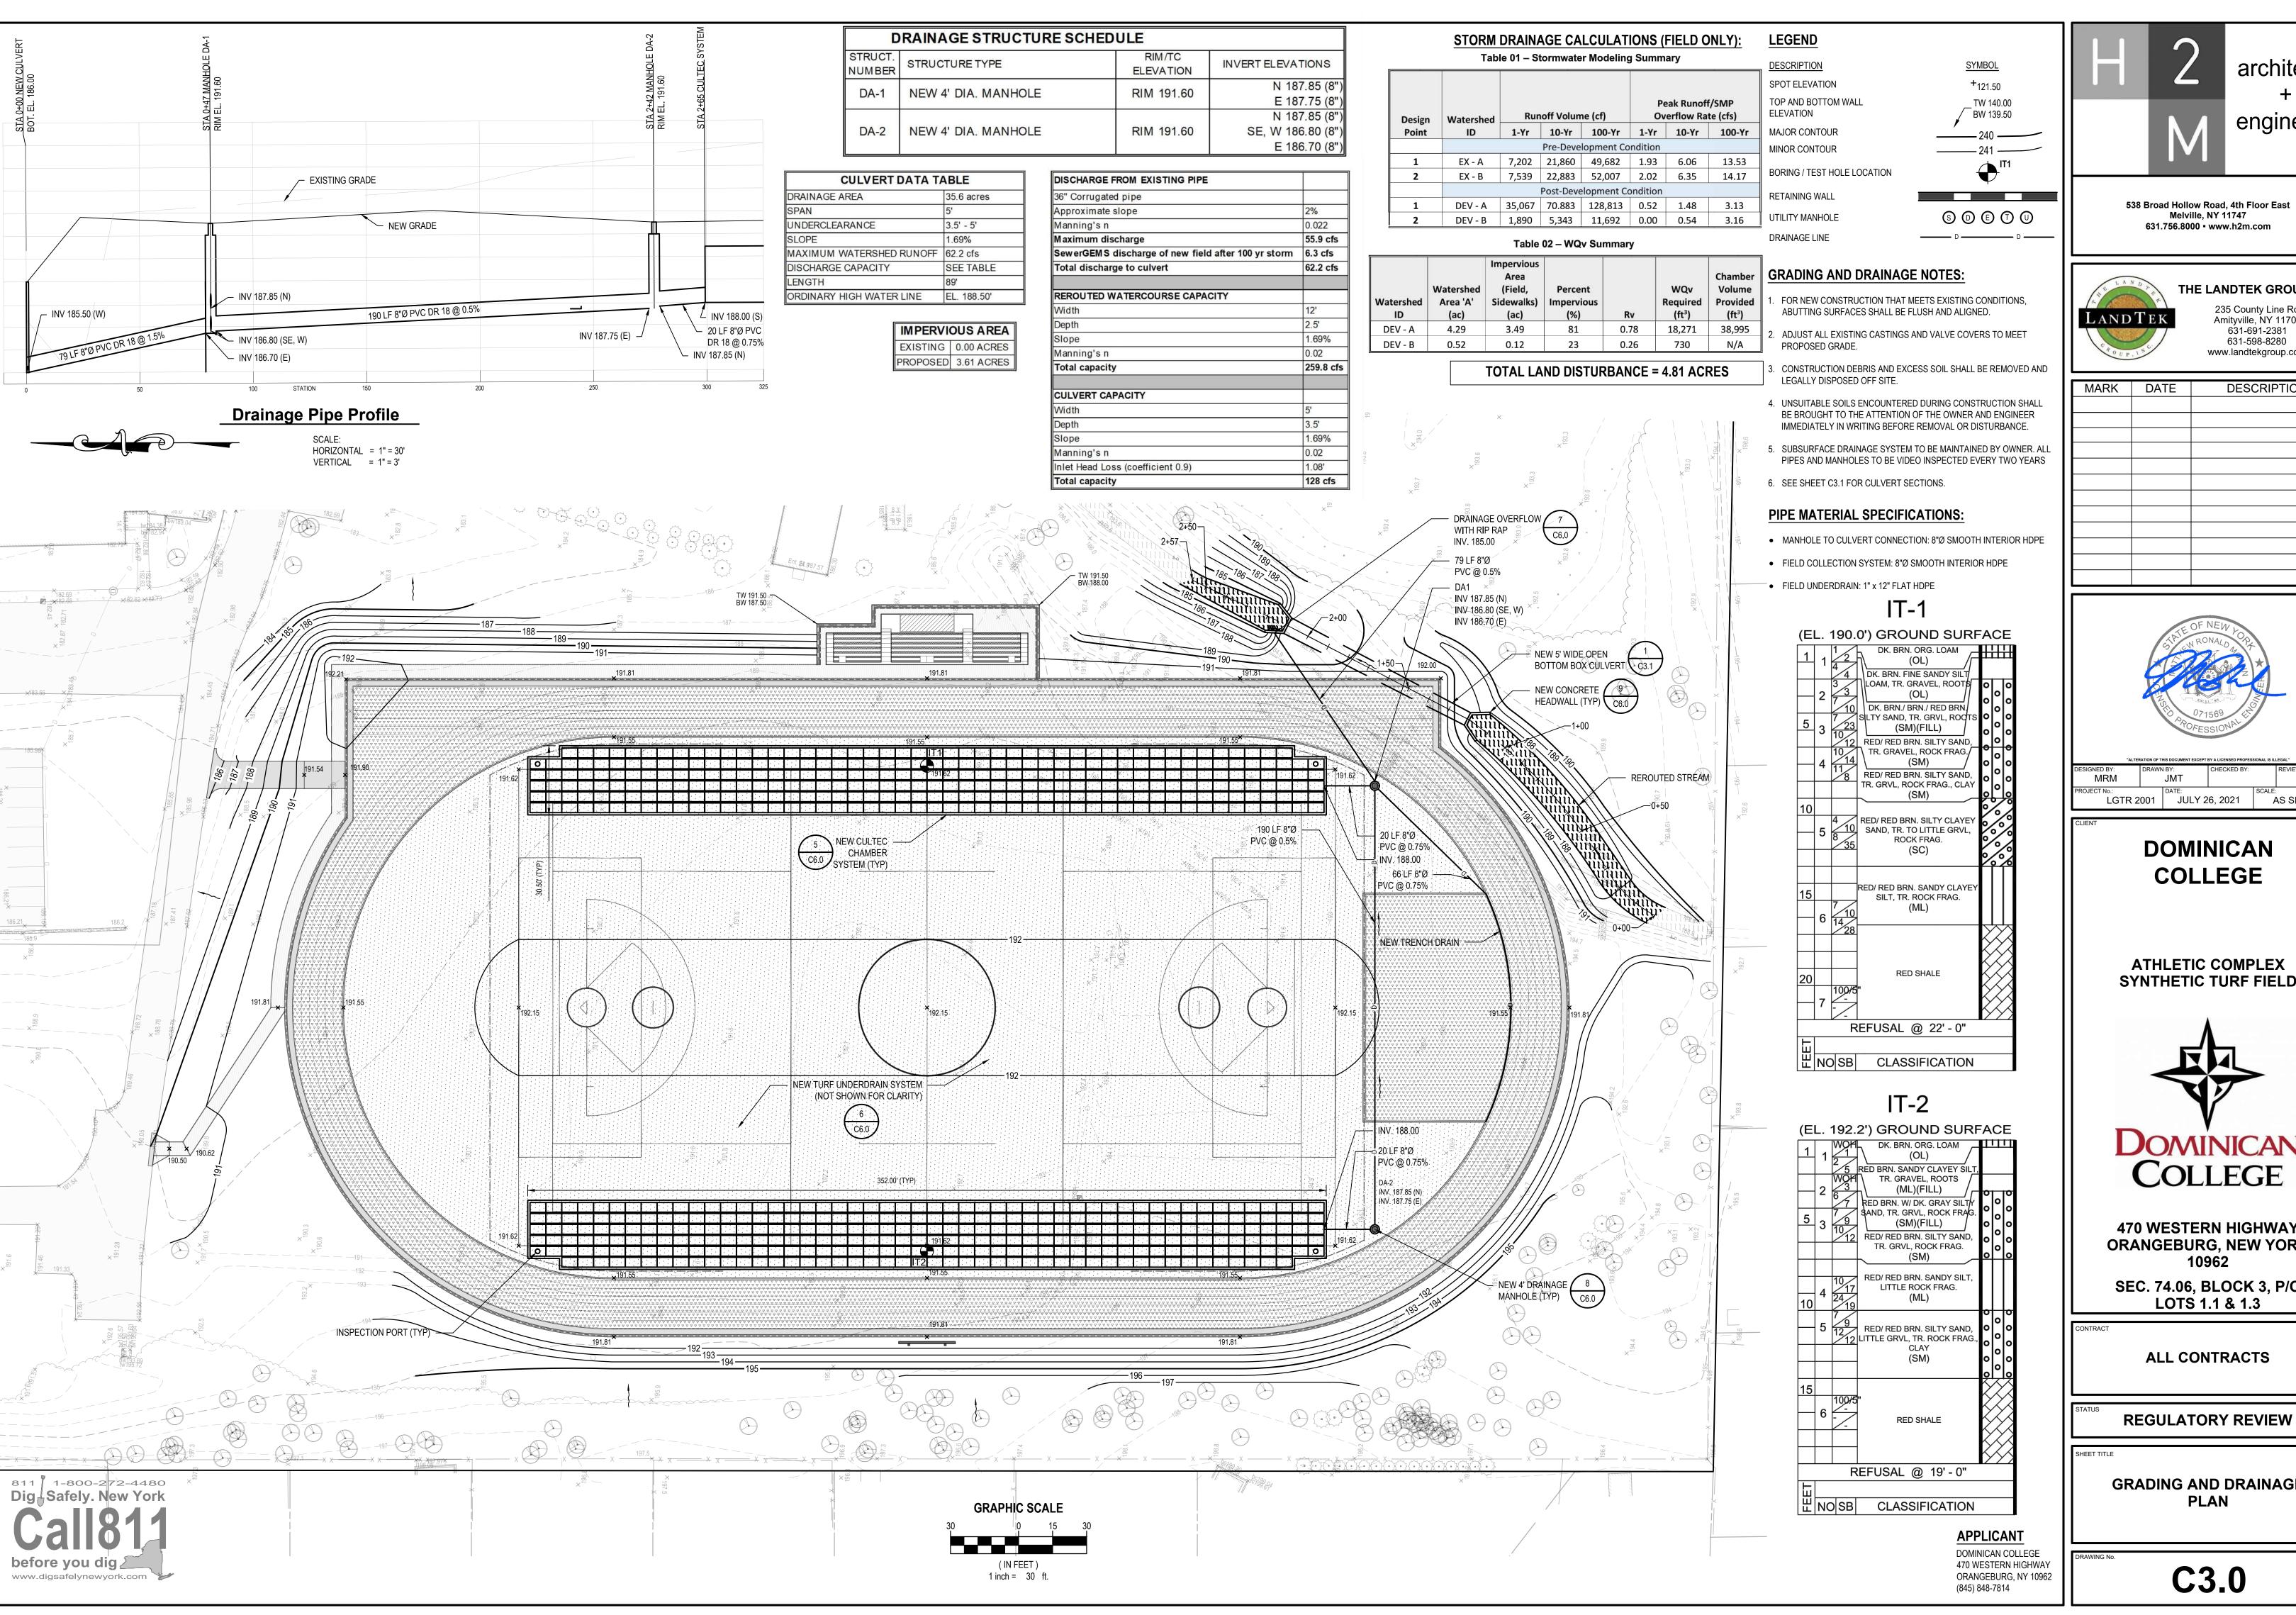

# **DOMINICAN** COLLEGE

ATHLETIC COMPLEX SYNTHETIC TURF FIELD

**470 WESTERN HIGHWAY ORANGEBURG, NEW YORK** 10962

SEC. 74.06, BLOCK 3, P/O LOTS 1.1 & 1.3

**ALL CONTRACTS** 

**GRADING AND DRAINAGE PLAN** 

C3.0

TOTAL LAND DISTURBANCE = 4.81 ACRES

engineers

538 Broad Hollow Road, 4th Floor East Melville, NY 11747 631.756.8000 • www.h2m.com

THE LANDTEK GROUP, INC

235 County Line Rd
Amityville, NY 11701

631-691-2381 631-598-8280 www.landtekgroup.com

# **TOTAL LAND DISTURBANCE = 4.81 ACRES**