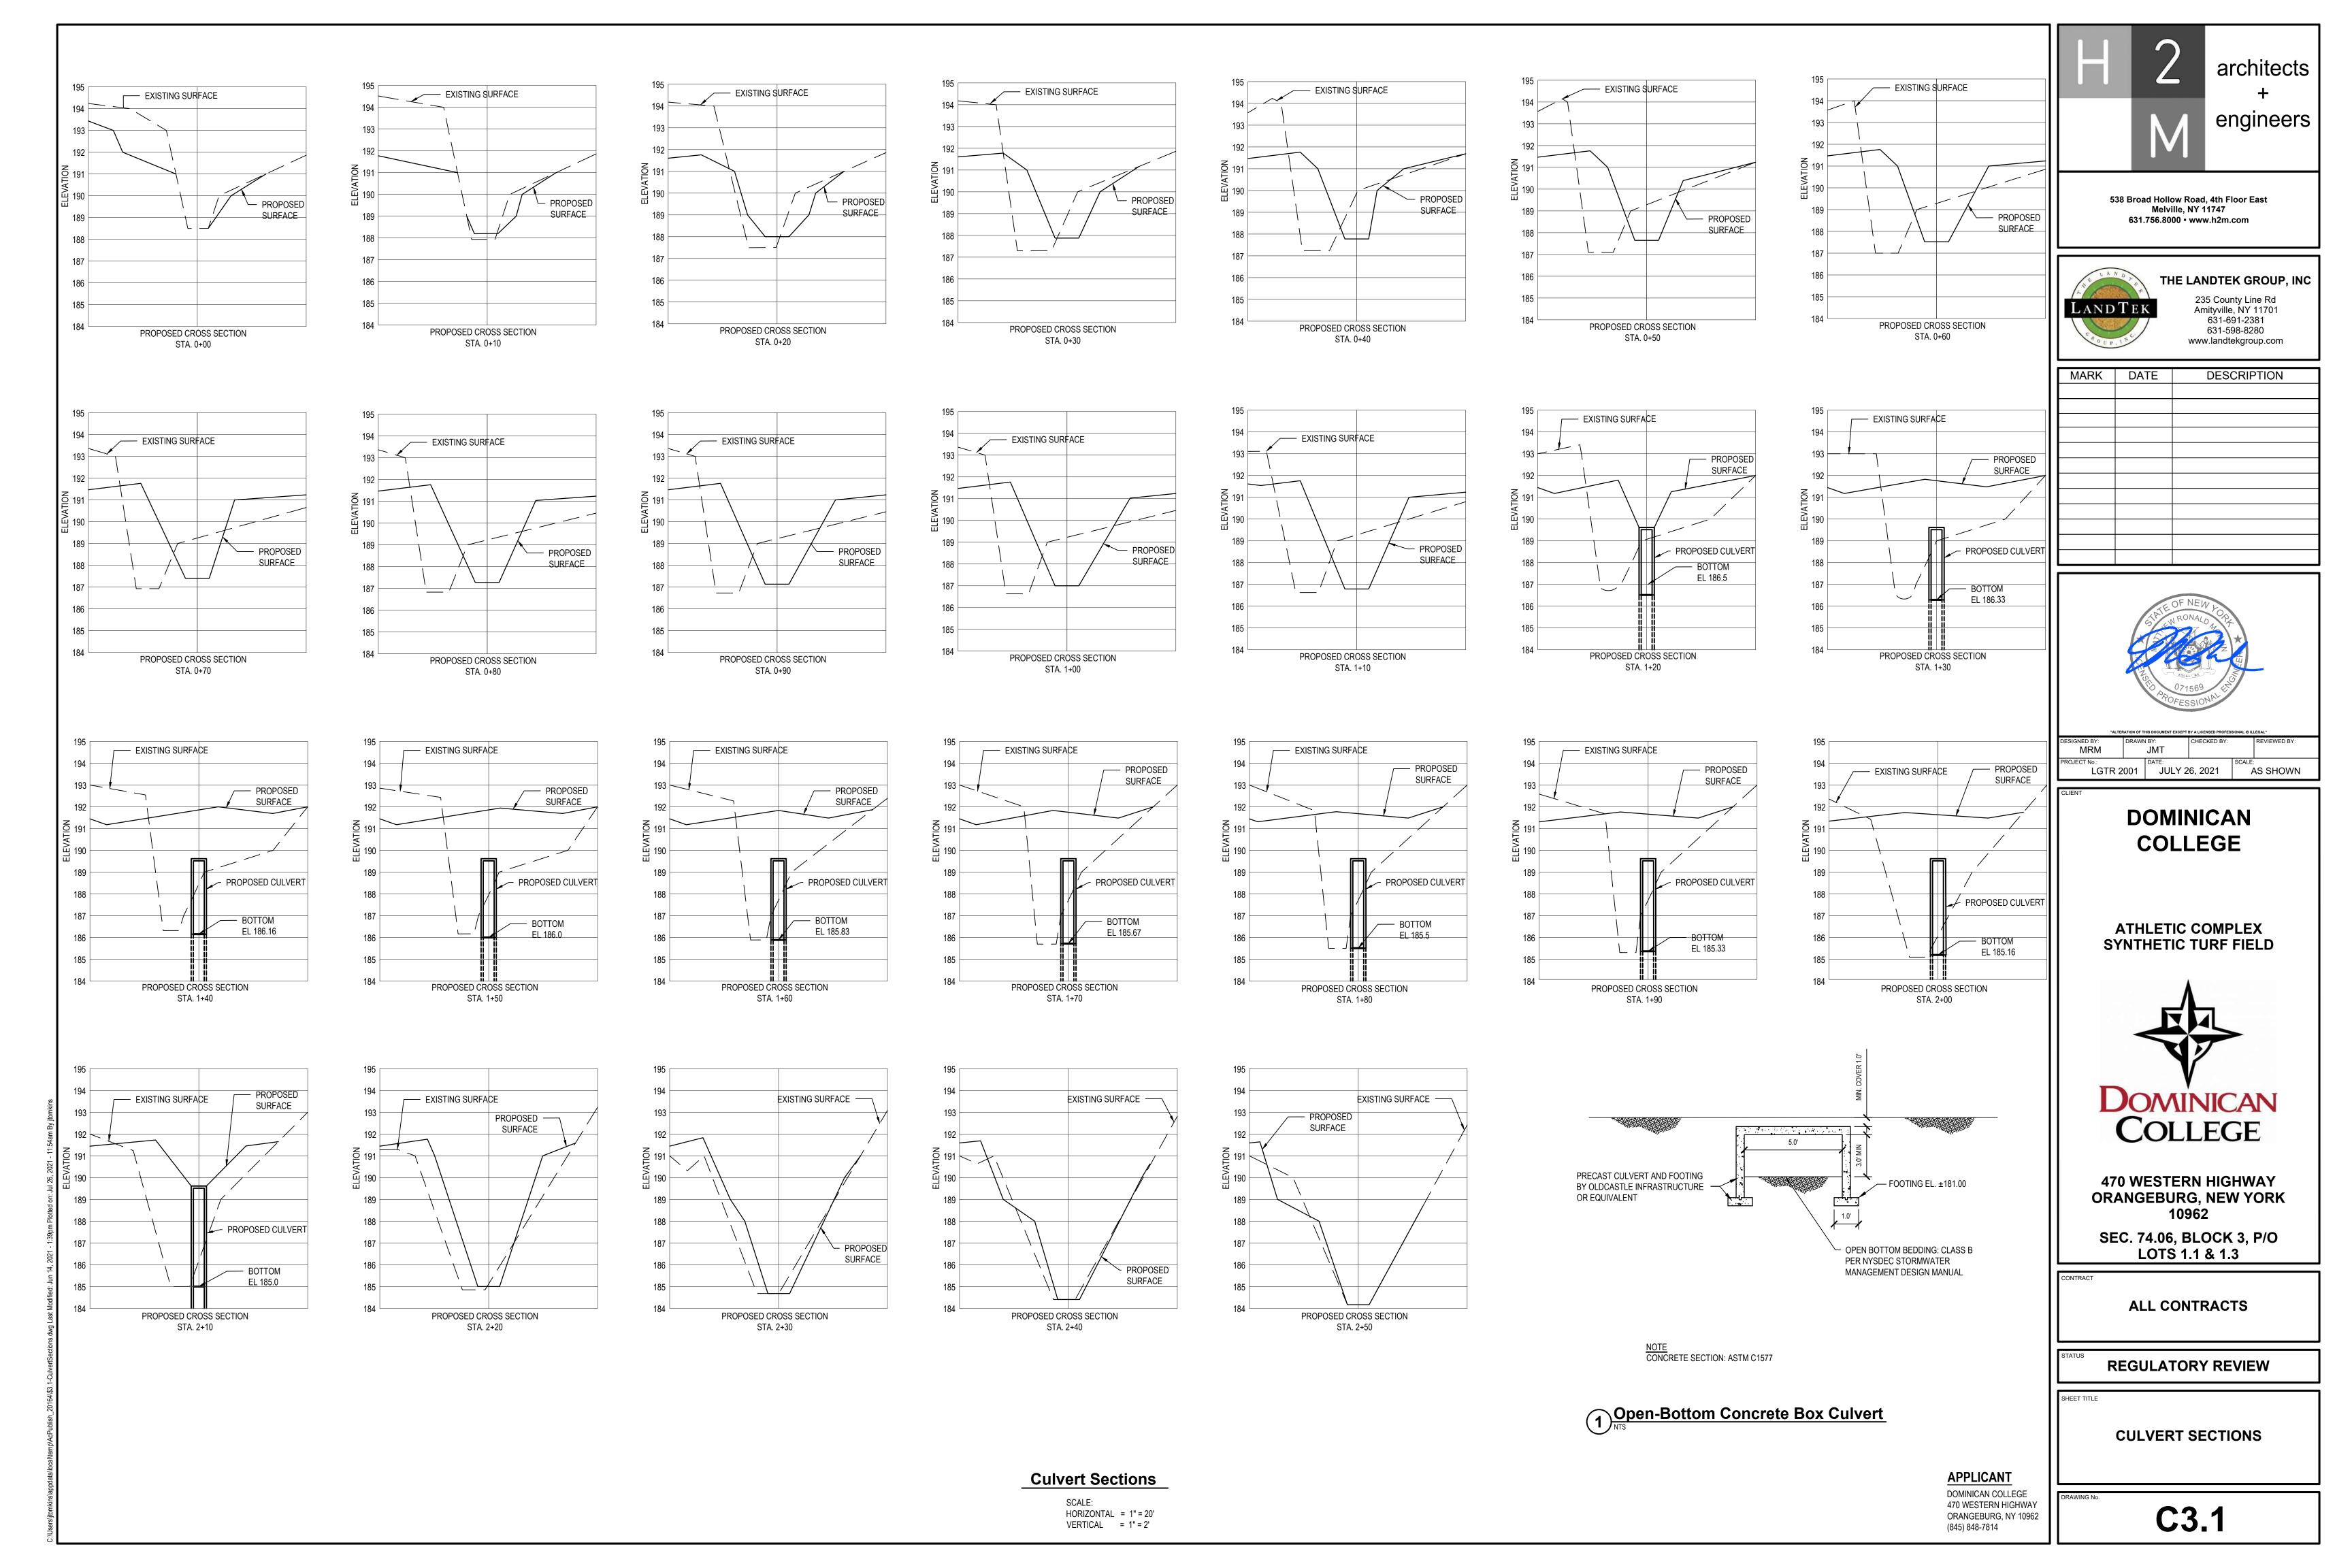

Descriptive Project Narrative H2M Project: LTGR2001

To Whom It May Concern:

Dominican College, located at 470 Western Highway, Orangeburg, NY, is proposing to replace an existing grass athletic field with a new synthetic turf multi-use athletic field and six lane running track. The project scope also includes the erection of non-elevated angle frame bleachers (Approximately 270 seats) on reinforced concrete slab, a new press box, a new modular block wall below bleachers with fencing above, a new scoreboard and associated concrete and asphalt walkways. The concrete walkway will be ADA compliant. The site will be graded to balance cut and fill. Areas to be disturbed will be restored with topsoil and seed after construction.

The new field will include an underdrain system that will limit peak runoff from a 100 year storm to preconstruction rates. Temporary sediment and erosion control measures will be installed prior to construction including silt fences, inlet protection, and a stabilized construction entrance. As part of these improvements, we are proposing to relocate an existing drainage swale, including a portion that will be channeled through a 5' wide open bottom box culvert. To construct these improvements, we are requesting a watercourse diversion permit from the Town. We have provided the \$100 application fee and three sets of engineering plans for your review.