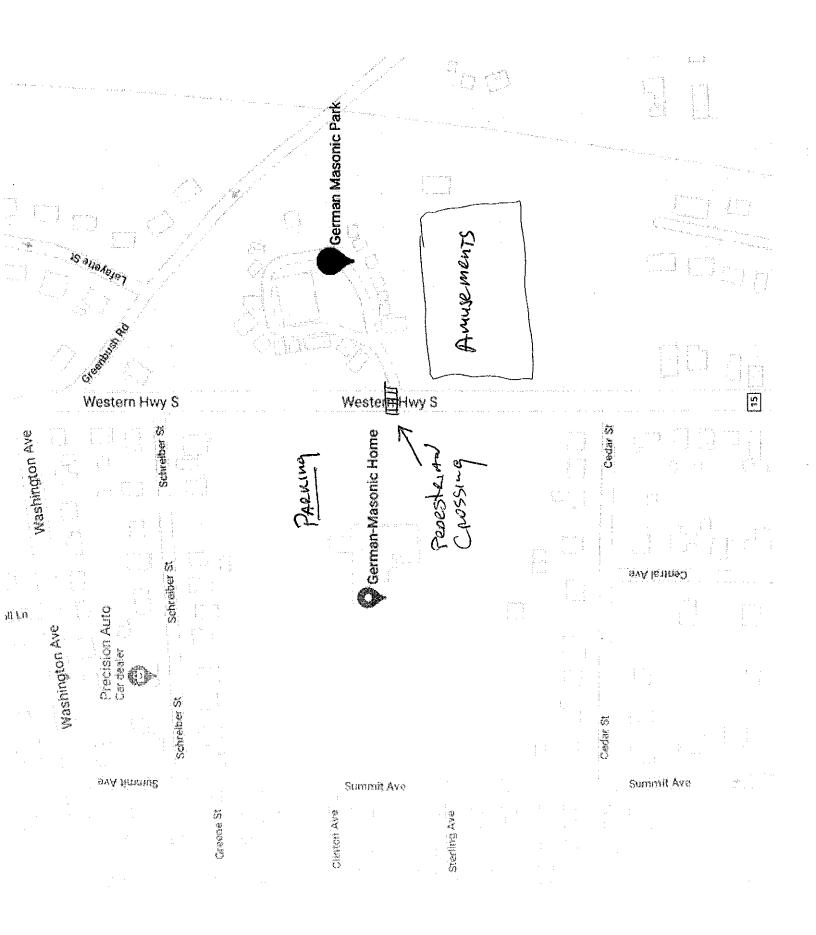

íval P.O. Box 474 Pomona, NY

August 26, 2021

Supervisor and Town Board Members Town of Orangetown 26 Orangeburg Road Orangeburg, NY 10952

Supervisor Kenny and Town Board,

On Saturday August 28<sup>th</sup> and Sunday August 29<sup>th</sup>, 2021 from 11am to 10pm, we will be having a Polish Festival at the German Masonic Grounds at 89 Western Highway in Tappan.

We would like to request the use of (20) barricades, (50) plastic barrels, (20) cones, a-message board, sidewalk control on road edge and plastic fencing from the Orangetown Highway Department and auxiliary police detail from the Orangetown Police Department.

We thank you in advance for Orangetown's support. If you have any questions, please call me at (845) 499-5454.

Very truly-yours, Jon Ginsberg

# 21-SP-035



21-SP-035



|                  | <u>1</u> ® |
|------------------|------------|
| ACC              | NP N       |
| $\neg \cup \cup$ |            |
|                  |            |

# **CERTIFICATE OF LIABILITY INSURANCE**

**REVISION NUMBER:** 

© 1988-2014 ACORD CORPORATION. All rights reserved.

THIS CERTIFICATE IS ISSUED AS A MATTER OF INFORMATION ONLY AND CONFERS NO RIGHTS UPON THE CERTIFICATE HOLDER. THIS CERTIFICATE DOES NOT AFFIRMATIVELY OR NEGATIVELY AMEND, EXTEND OR ALTER THE COVERAGE AFFORDED BY THE POLICIES BELOW. THIS CERTIFICATE OF INSURANCE DOES NOT CONSTITUTE A CONTRACT BETWEEN THE ISSUING INSURER(S), AUTHORIZED REPRESENTATIVE OR PRODUCER, AND THE CERTIFICATE HOLDER.

IMPORTANT: If the certificate holder is an ADDITIONAL INSURED, the policy(les) must be endorsed. If SUBROGATION IS W