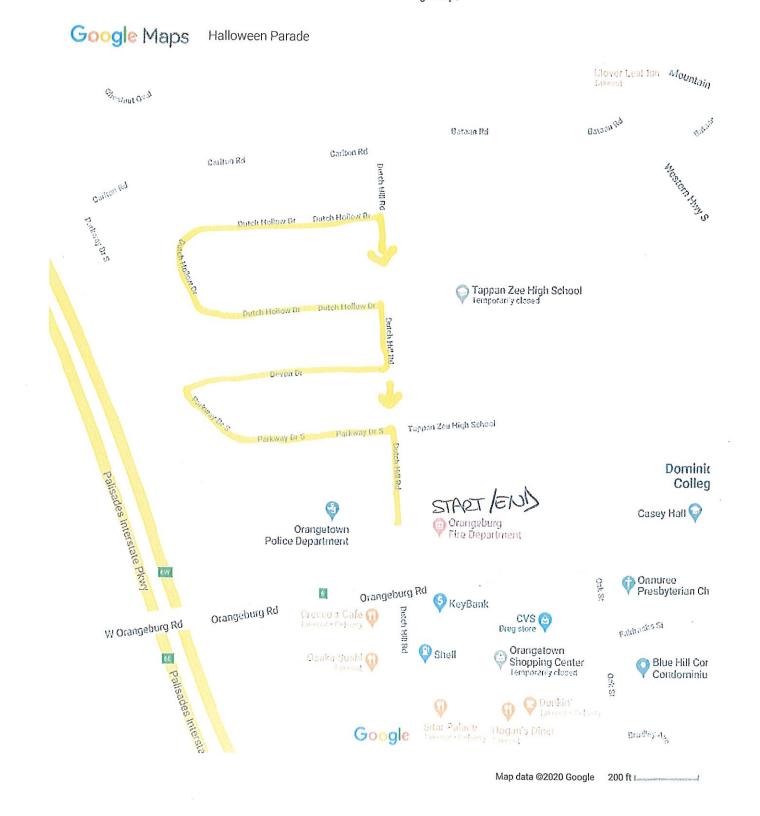

ghways, County of Rockland, 23 New Hempstead Road, New City, NY, 10956. You will receive written confirmation from that office. 8-13-02bjd

HAMLETS: PEARL RIVER · BLAUVELT · ORANGEBURG · TAPPAN · SPARKILL · PALISADES · UPPER GRANDVIEW



7

CLEAN STREETS = CLEAN STREAMS

Orangeburg Fire Department 61 Dutch Hill road Orangeburg, New York 10962 845-359-5921 Office 845-721-4267 Cellular Pbyrne@orangeburgfd.org

August 9, 2021

On behalf of the Orangeburg Fire District I am requesting barricades, trash bins, and auxiliary police for use on Saturday, October 31, 2020 for the annual OFD Halloween Parade. The parade starts at 6:30 PM and will conclude by 9 PM. I appreciate your consideration and assistance with this matter.

Sincerely 1Etal)

Parade Chair Orangeburg Fire Department

Google Maps



| ACORD |
|-------|
|       |

# CERTIFICATE OF LIABILITY INSURANCE

**ORANFIR-01** 

NKILDUF

DATE (MM/DD/YYYY)

| awr<br>lf S | LOW. THIS CERTIFICATE OF I<br>PRESENTATIVE OR PRODUCER,<br>PORTANT: If the certificate hole<br>UBROGATION IS WAIVED, sub<br>certificate does not confer rights | der is  | s an /         | ADDITIONAL INSURED, the