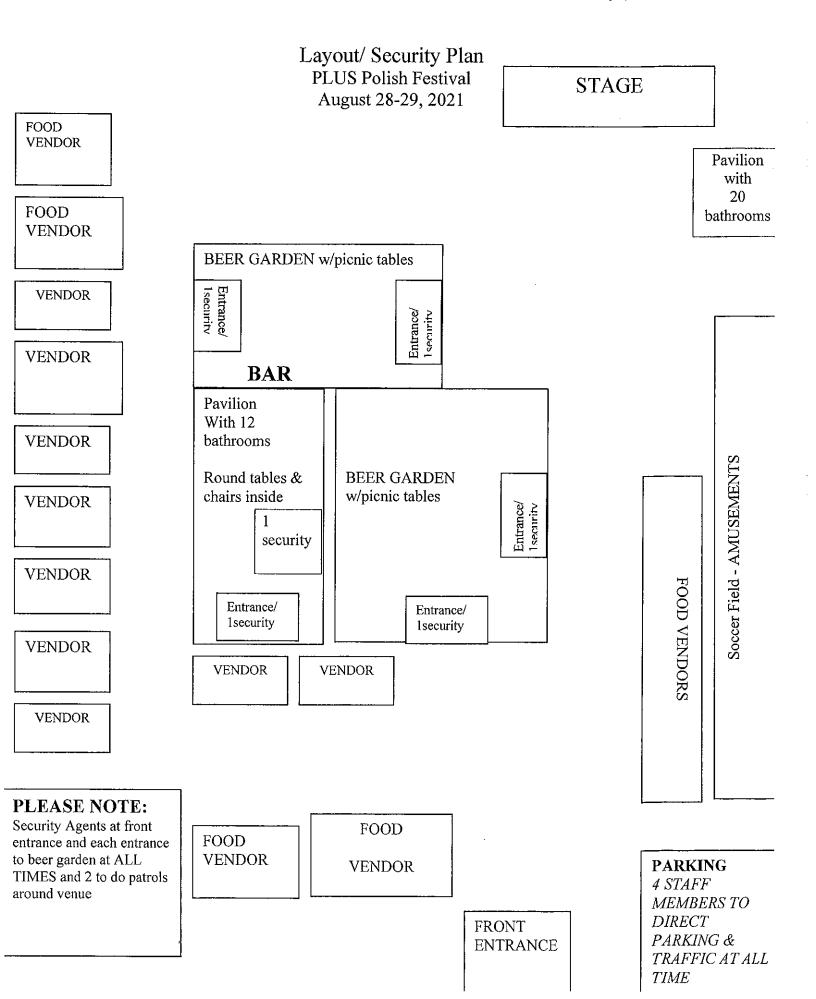

s Polísh Festíval P.O. Box 474 Pomona, NY

August 26, 2021

Supervisor and Town Board Members Town of Orangetown 26 Orangeburg Road Orangeburg, NY 10952

Supervisor Kenny and Town Board,

On Saturday August 28<sup>th</sup> and Sunday August 29<sup>th</sup>, 2021 from 11am to 10pm, we will be having a Polish Festival at the German Masonic Grounds at 89 Western Highway in Tappan.

We would like to request the use of (20) barricades, (50) plastic barrels, (20) cones, a-message board, sidewalk control on road edge and plastic fencing from the Orangetown Highway Department and auxiliary police detail from the Orangetown Police Department.

We thank you in advance for Orangetown's support. If you have any questions, please call me at (845) 499-5454.

Very truly-yours, Jon Ginsberg

# 21-SP-035



21-SP-035



|                  | <u>1</u> ® |
|------------------|------------|
| ACC              | NP N       |
| $\neg \cup \cup$ |            |
|                  |            |

# **CERTIFICATE OF LIABILITY INSURANCE**

**REVISION NUMBER:** 

© 1988-2014 ACORD CORPORATION. All rights reserved.

THIS CERTIFICATE IS ISSUED AS A MATTER OF INFORMATION ONLY AND CONFERS NO RIGHTS UPON THE CERTIFICATE HOLDER. THIS CERTIFICATE DOES NOT AFFIRMATIVELY OR NEGATIVELY AMEND, EXTEND OR ALTER THE COVERAGE AFFORDED BY THE POLICIES BELOW. THIS CERTIFICATE OF INSURANCE DOES NOT CONSTITUTE A CONTRACT BETWEEN THE ISSUING INSURER(S), AUTHORIZED REPRESENTATIVE OR PRODUCER, AND THE CERTIFICATE HOLDER.

IMPORTANT: If the certificate holder is an ADDITIONAL INSURED, the policy(les) must be endorsed. If SUB