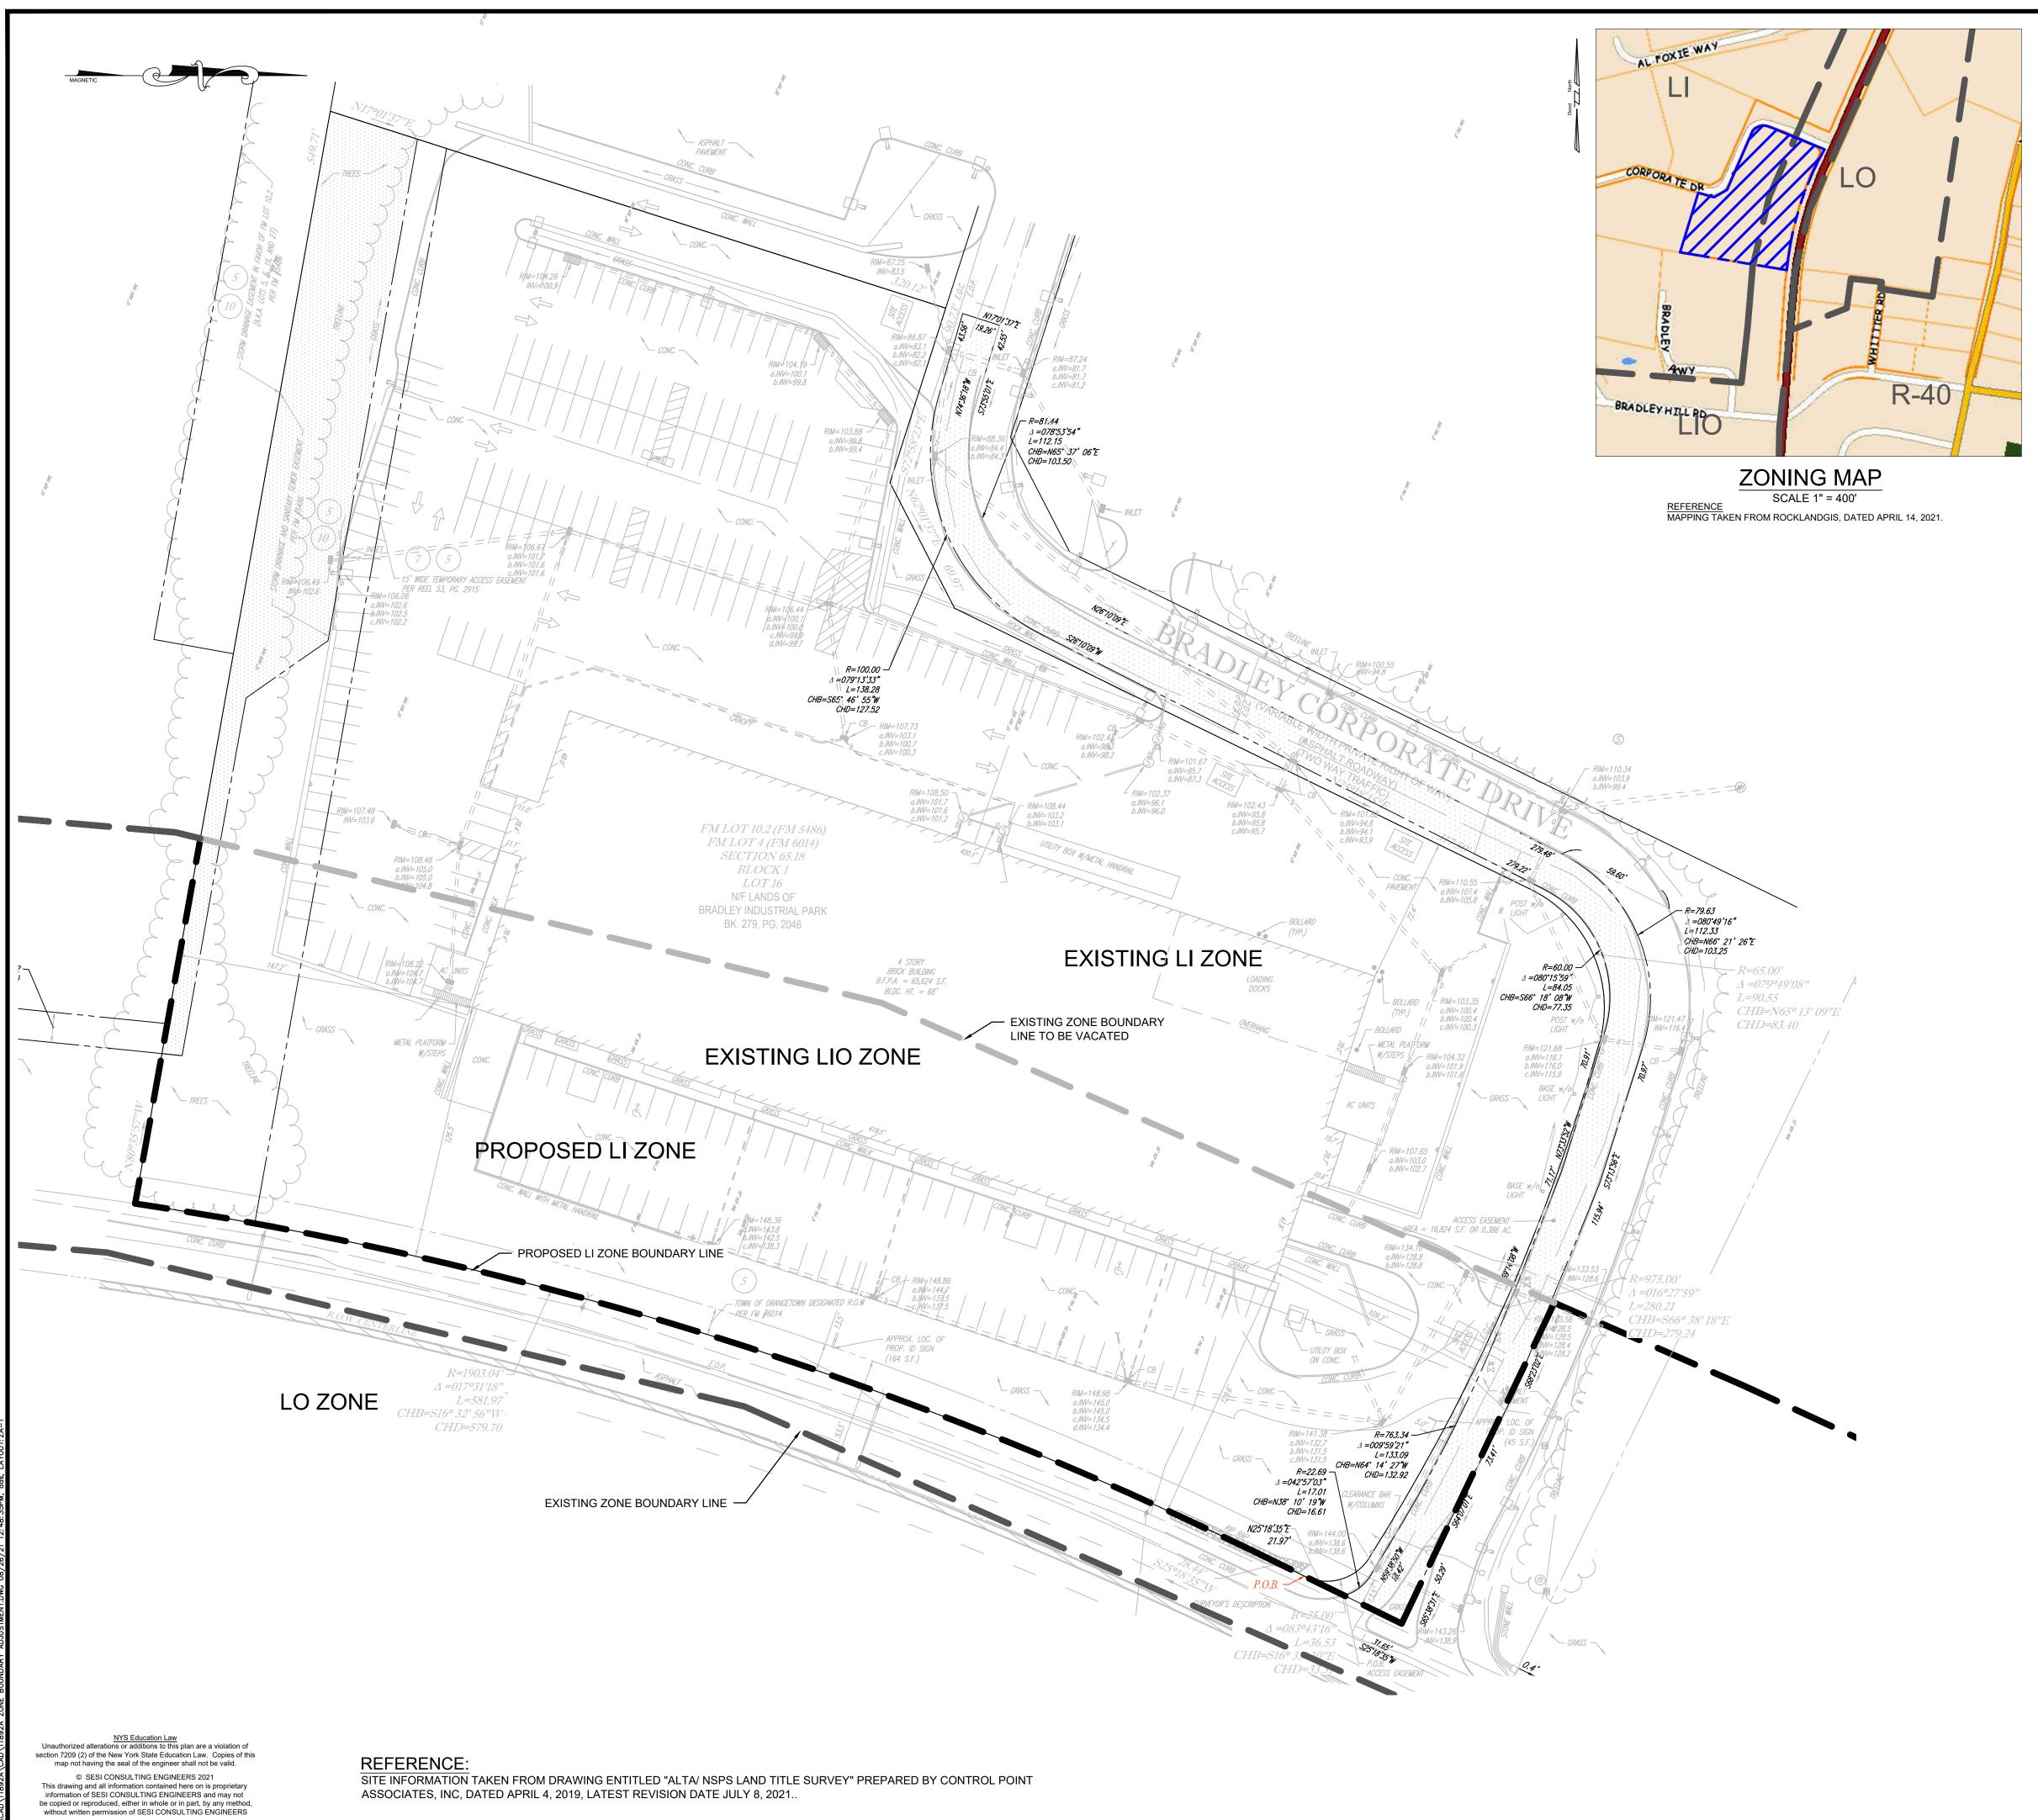

> Re: Proposed Zoning Map Amendment 100 Corporate Drive (Section 65.18, Block 1, Lot 16)

Dear Hon. Supervisor Kenny & Members of the Town Board:

This firm represents Onyx Management Group,  $LLC^1$  (the "Applicant"), the Manager of the properties identified as Section 65.18, Block 1, Lot  $16^2$  on the Town of Orangetown Tax Map and commonly known as 100 Corporate Drive (the "Property"). The Property is part of the larger Hudson Crossing development owned by the Applicant, which was previously known as Bradley Corporate Park. The Property (including the existing building) is located in <u>both</u> the LI "Light Industrial" District and the LIO "Light Industrial-Office" District.

By way of background, the Property is improved with a three-story commercial building and accessory parking areas. It must be noted that not only is the Property in two (2) zoning districts, but the district boundary line actually runs through the existing building. *See* enclosed Building Use Plan FIG-1, attached hereto as Exhibit A. The first story of the Property is occupied by Restaurant Depot, with the third story partially occupied by Schrom Co. The Applicant is seeking approvals from the Town to permit the use of a section of 100 Corporate Drive for a proposed light manufacturing and nightclub use (the "Lease Area"). Specifically, the Applicant is proposing to lease a 22,506 square foot section on the third story of the Property for use as a brewery and taproom by District 96 Beer Factory ("District 96"). District 96 would like to relocate from its existing location at 395 S Main Street in New City (Town of Clarkstown) to the Property. The Lease Area is comprised of a +/- 5,647 sf portion

In discussing this matter with Town representatives, it was suggested that the Applicant explore the possibility of a zoning amendment petition to relocate the zoning district boundary such that the entire Property (including the building) would be located in the LI Zoning District, in which the proposed District 96 nightclub use is permitted. *See* Proposed Zone Boundary Adjustment Plan ZA-1, attached hereto as Exhibit B. A similar zoning map amendment was granted by this Board in 2018 for the Town Plaza II property on Route 303 (at Mountainview Avenue) to address an analogous situation where certain uses were permitted in one building on the Property but not the other. Here, we believe the situation warrants consideration due to the fact that the nightclub use is allowed in one portion of the 3<sup>rd</sup> floor of the building but not the other (the light manufacturing/brewery use is permitted in both zoning districts).