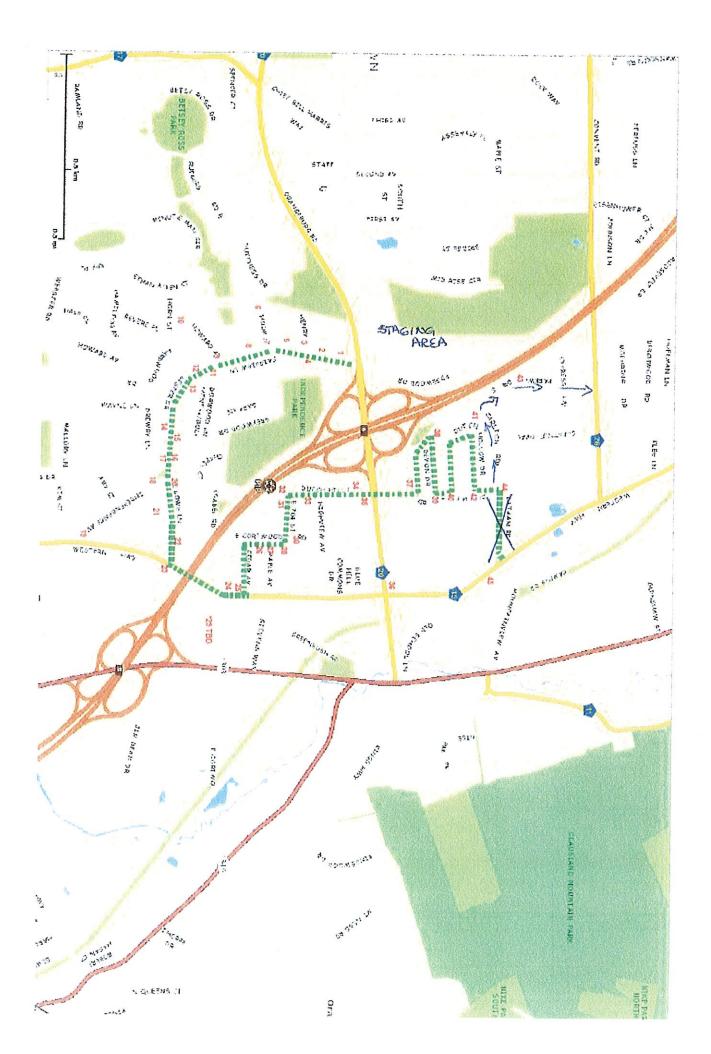

of Rockland, 23 New Hempstead Road, New City, NY, 10956. You will receive written confirmation from that office. 8-13-02bjd

HAMLETS: PEARL RIVER · BLAUVELT · ORANGEBURG · TAPPAN · SPARKILL · PALISADES · UPPER GRANDVIEW



CLEAN STREETS = CLEAN STREAMS

.

.

Orangeburg Fire Department 61 Dutch Hill road Orangeburg, New York 10962 845-359-5921 Office 845-721-4267 Cellular Pbyrne@orangeburgfd.org

August 9, 2021

On behalf of the Orangeburg Fire District, I am requesting barricades, Port-a-Johns, trash bins, Showmobile, and auxiliary police for use on Saturday, December 11, 2021 for the annual OFD Holiday Parade. The parade starts at 6:30 PM and will conclude by 9 PM. I appreciate your consideration and assistance with this matter.

Sincerely

TETT

Parade Chair Orangeburg Fire Department





**ORANFIR-01** 

NKILDUFF

| <b>CERTIFICATE OF</b> | LIABILITY INSURANCE |
|-----------------------|---------------------|
|-----------------------|---------------------|

DATE (MM/DD/YYYY) 2/24/2021

| E             | THIS CERTIFICATE IS ISSUED AS<br>CERTIFICATE DOES NOT AFFIRMA<br>BELOW. THIS CERTIFICATE OF IN<br>REPRESENTATIVE OR PRODUCER, A