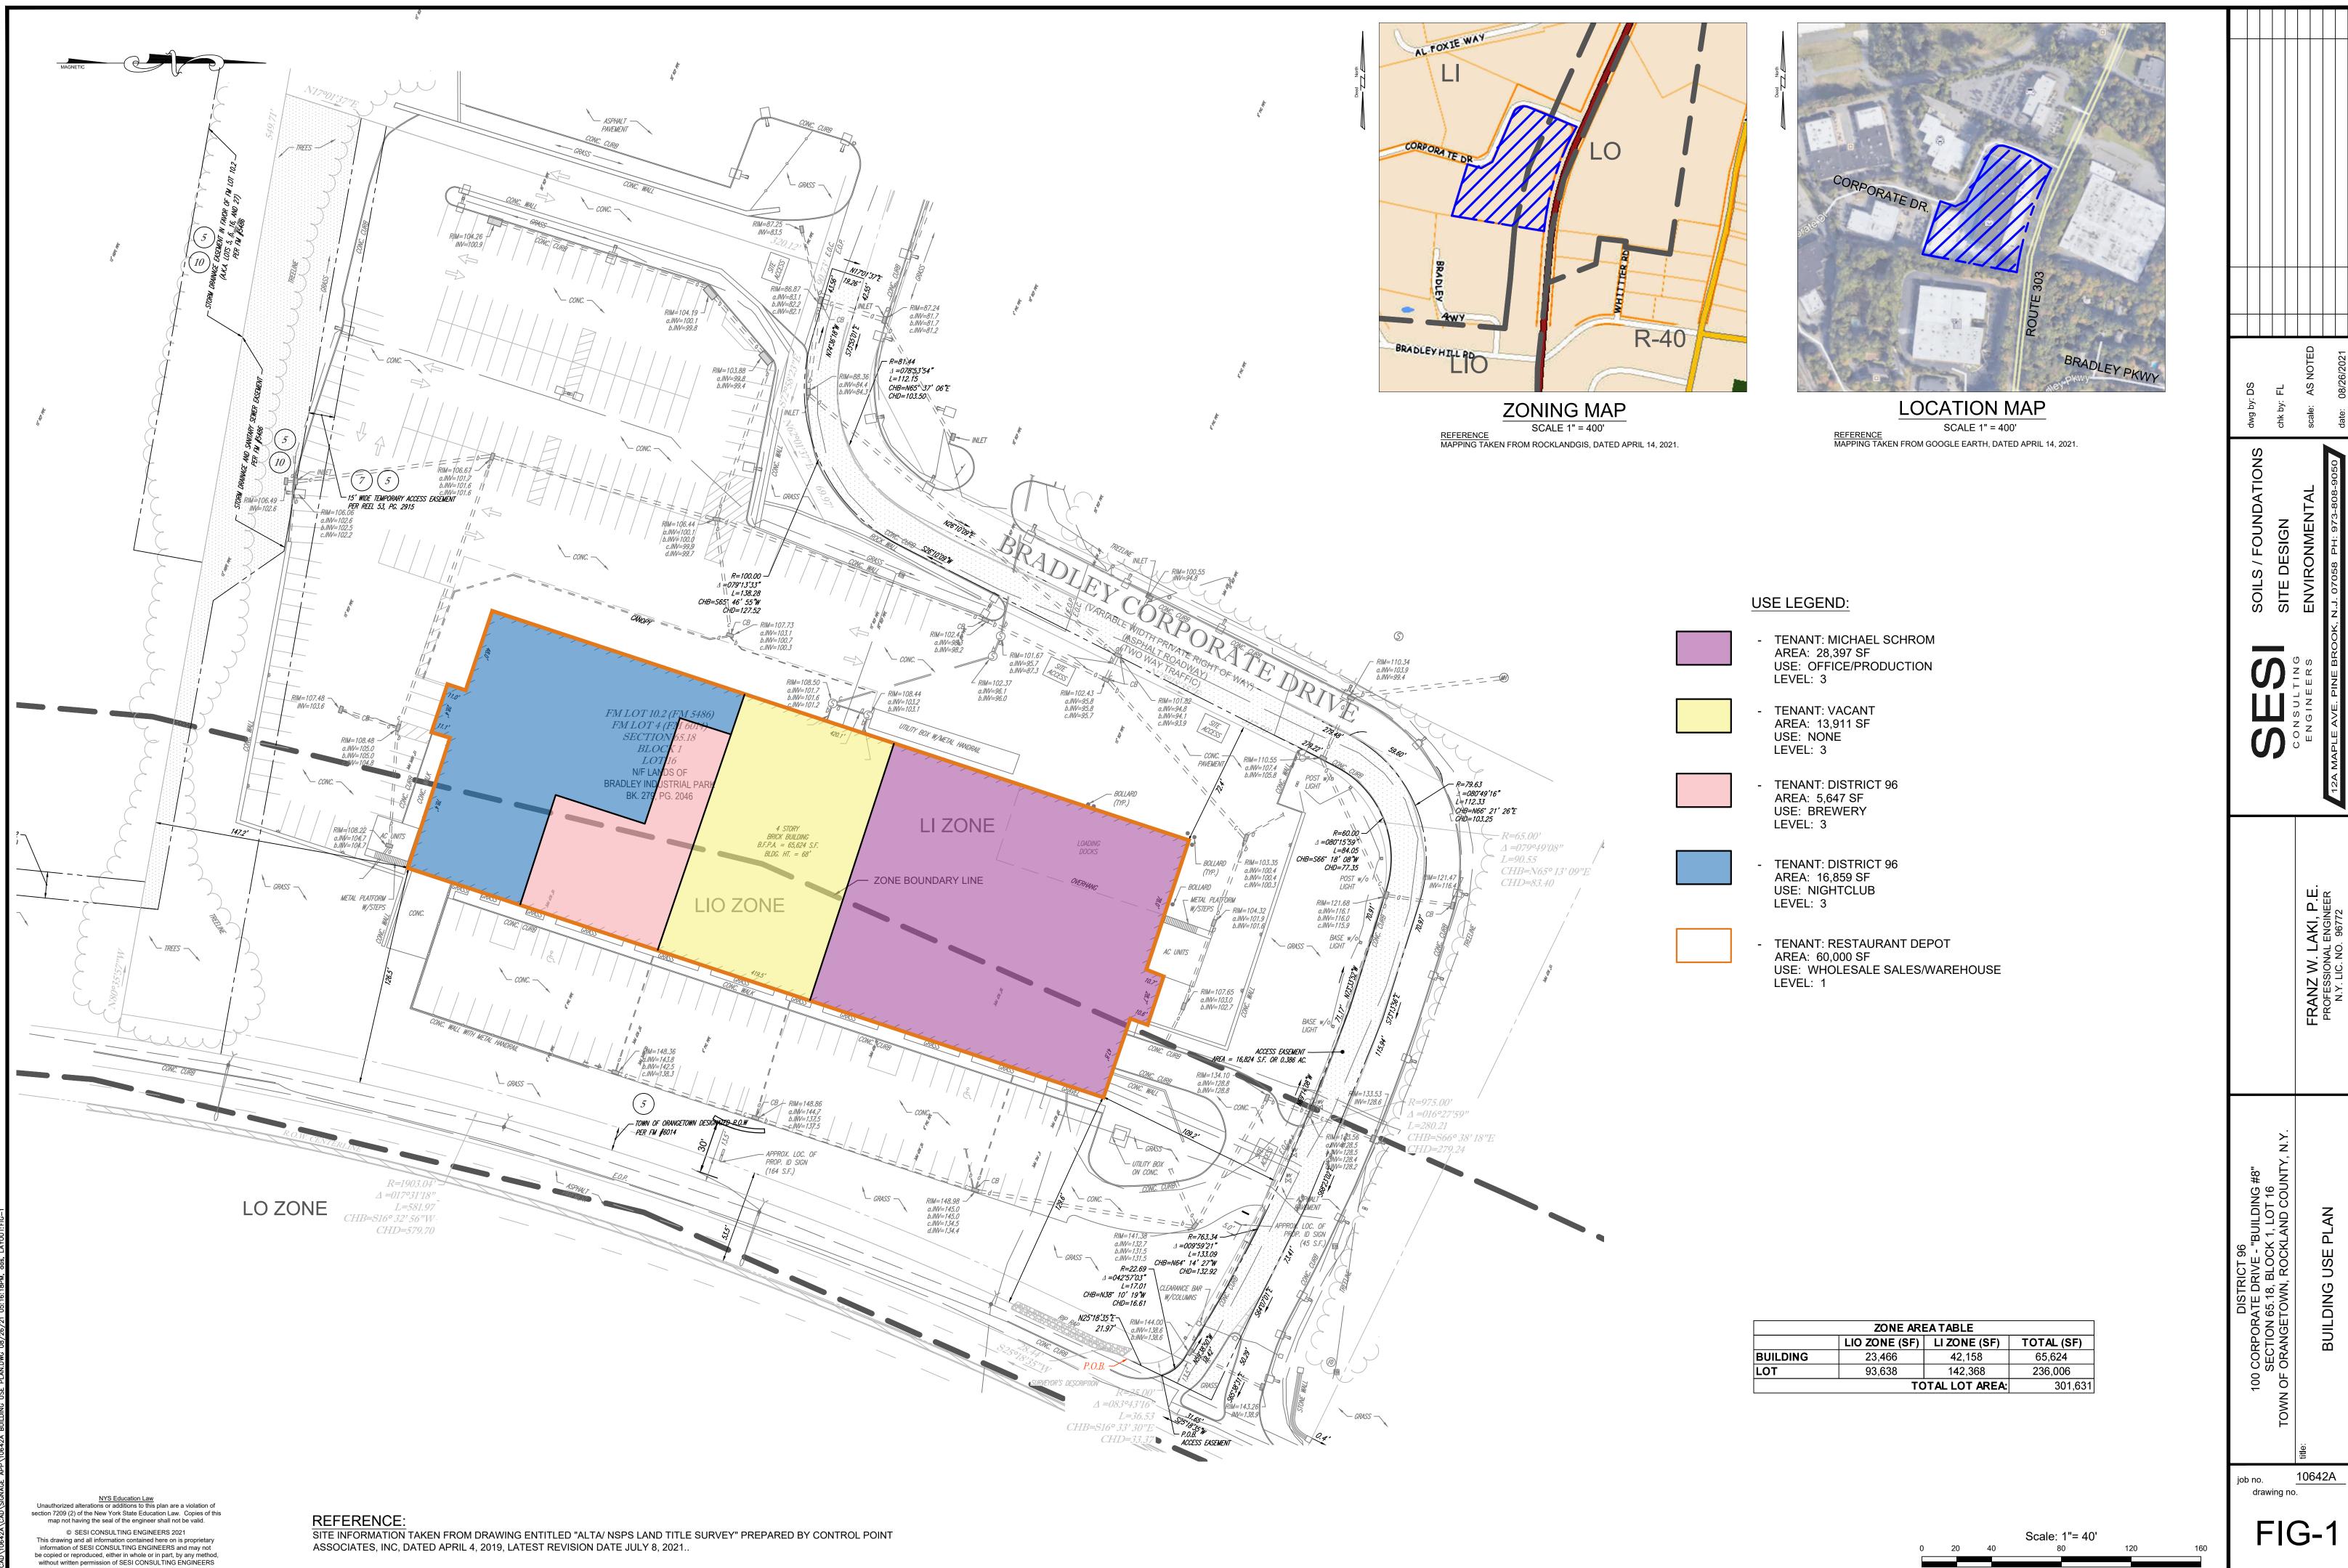

By way of background, the Property is improved with a three-story commercial building and accessory parking areas. It must be noted that not only is the Property in two (2) zoning districts, but the district boundary line actually runs through the existing building. *See* enclosed Building Use Plan FIG-1, attached hereto as Exhibit A. The first story of the Property is occupied by Restaurant Depot, with the third story partially occupied by Schrom Co. The Applicant is seeking approvals from the Town to permit the use of a section of 100 Corporate Drive for a proposed light manufacturing and nightclub use (the "Lease Area"). Specifically, the Applicant is proposing to lease a 22,506 square foot section on the third story of the Property for use as a brewery and taproom by District 96 Beer Factory ("District 96"). District 96 would like to relocate from its existing location at 395 S Main Street in New City (Town of Clarkstown) to the Property. The Lease Area is comprised of a +/- 5,647 sf portion

<sup>&</sup>lt;sup>2</sup> Owned by PG-OE 100 Corporate Drive Owner LLC.

of the space dedicated to a light manufacturing use serving as a brewery, and an +/- 16,859 sf portion dedicated to a nightclub space for a taproom serving food and draft beer to patrons, with a +/- 4,193 sf accessory kitchen. The Lease Area to be occupied is currently vacant, as it has been since the building was constructed approximately twelve (12) years ago. *See* Exhibit A.

In discussing this matter with Town representatives, it was suggested that the Applicant explore the possibility of a zoning amendment petition to relocate the zoning district boundary such that the entire Property (including the building) would be located in the LI Zoning District, in which the proposed District 96 nightclub use is permitted. *See* Proposed Zone Boundary Adjustment Plan ZA-1, attached hereto as Exhibit B. A similar zoning map amendment was granted by this Board in 2018 for the Town Plaza II property on Route 303 (at Mountainview Avenue) to address an analogous situation where certain uses were permitted in one building on the Property but not the other. Here, we believe the situation warrants consideration due to the fact that the nightclub use is allowed in one portion of the 3<sup>rd</sup> floor of the building but not the other (the light manufacturing/brewery use is permitted in both zoning districts).