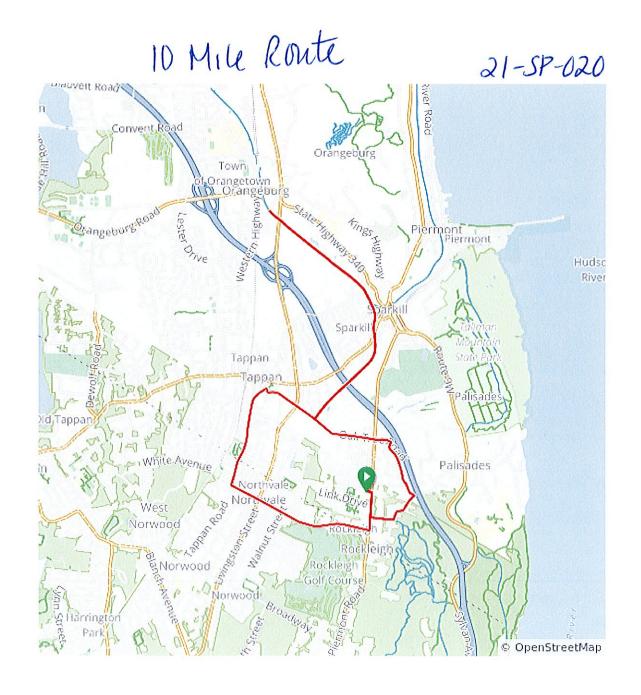

Turn left onto Oak Tree Road                       | 26.39            | 38.06          |
| Right P      | Turn right onto Horne Tooke Road                   | 27.13            | 129.59         |
| Right        | Turn right onto Closter Road, CR 4                 | 27.68            | 146            |
| Right        | Turn right onto Willow Avenue                      | 27.99            | 94.82          |
| Right        | Turn right onto Piermont Road, CR 501              | 28.19            | 61.68          |
| Left         | Turn left onto King Road                           | 28.42            | 55.77          |
| End          | End of route                                       | 28.47            | 52.49          |

#### RECEIVED

#### MAY 28 2021

# TOWN OF ORANGETOWN HIGHWAY DEPARTMENT



#### 10 Mile Ride

|          |                                                     | Distance     | T              |
|----------|-----------------------------------------------------|--------------|----------------|
|          |                                                     | (miles) From |                |
| Туре     | Notes                                               | Start        | Elevation (ft) |
| Start    | Start of route                                      | 0            | 0              |
| Right    | Turn right onto Piermont Rd                         | 0.05         | 55.77          |
| Right    | Turn right onto Paris Ave                           | 0.39         | 74.8           |
| Right    | Turn right onto Tappan Rd                           | 1.73         | 86.2