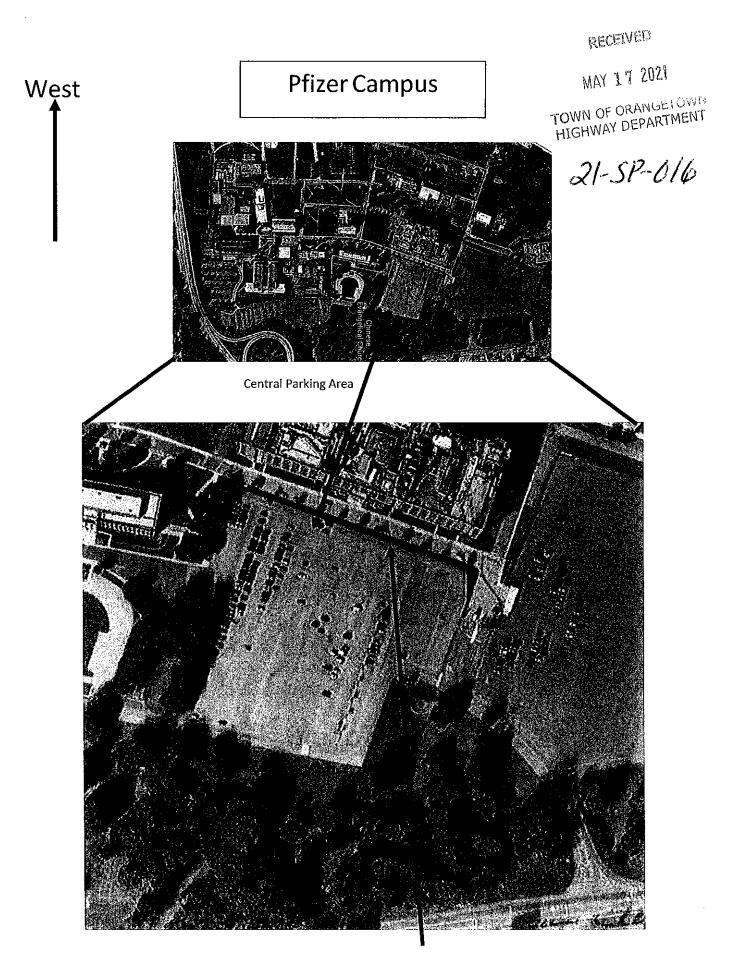

An outline of the event follows below and attached is a location map and a list of items we anticipate needing from the Town of Orangetown Highway Department. We appreciate the loan of these items and whatever else you might suggest to make this a safe and successful event.

#### Event Outline:

- 1- Schedule: We will set up the morning/early afternoon of Saturday, June 12th. Participants will arrive commencing in the late afternoon. The event begins at 6:00 p.m. ends at approximately 9:30 p.m. that evening. Clean-up follows right after the event.
- 2- The entire event will take place entirely in the parking lot.
- 3- Items may be dropped off the morning June 12th and picked up at any time after the event. Please let us know the specifics so that we may let the lot's owner know of your drop off and pick up times.
- 4- We have marked on the location map where the items may be dropped off and picked up.

Central Lot, Pfizer Pearl River Facility: June 12th, 2021