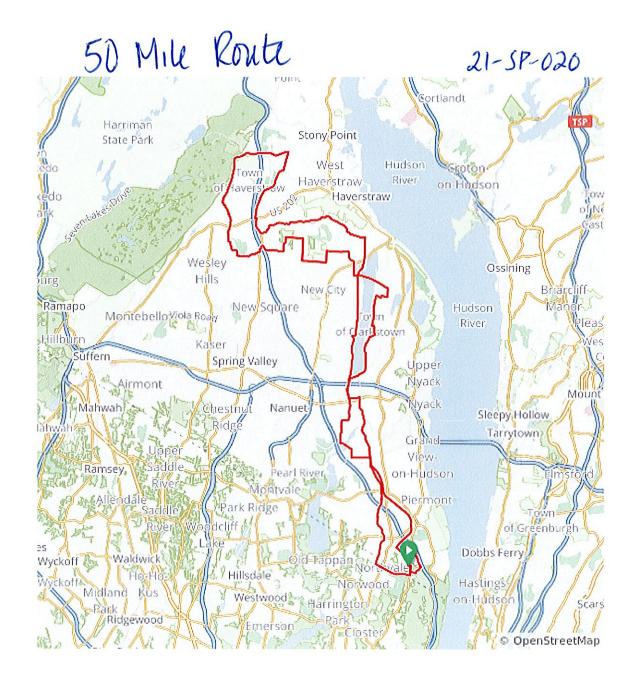

Jersey (JFCS) is hosting the 11<sup>th</sup> Annual Wheels-for-Meals: Ride to Fight Hunger on Sunday, June 13. The event is starting in Rockleigh, NJ, and is going through select areas of the town.

To control local traffic and allow our riders to ride safely, we respectfully request police presence at the following intersection:

Oaktree Road and the Rail Trail, between 7:30am-11:00am

Please find the accompanying paperwork and route map information with this letter.

Should you have any questions, please contact Katie Wolchko at <u>KatieW@jfcsnnj.org</u>, or 201-837-9090 x 251.

Thank you.

Machele Welht

Michele Wellikoff, LCSW Chief Development Officer

Susan M. Greenbaum, MSW, LCSW

Chief Executive Officer





#### RECEIVED

#### MAY 28 2021

# TOWN OF ORANGETOWN HIGHWAY DEPARTMENT



|              |                                                | Distance (miles) |                |
|--------------|------------------------------------------------|------------------|----------------|
| Туре         | Notes                                          | From Start       | Floration (ft) |
| Start        | Start of route                                 | 0                | Elevation (ft) |
| Right        | Turn right onto Piermont Road, CR 501          | 0.1              | 55.77          |
| Right        | Turn right onto Paris Avenue, (108)            | 0.44             |                |
| Right        | Turn right onto Tappan Road, (39)              | 1.78             |                |
| Left         | Turn left onto Main Street, CR 15              | 2.72             |