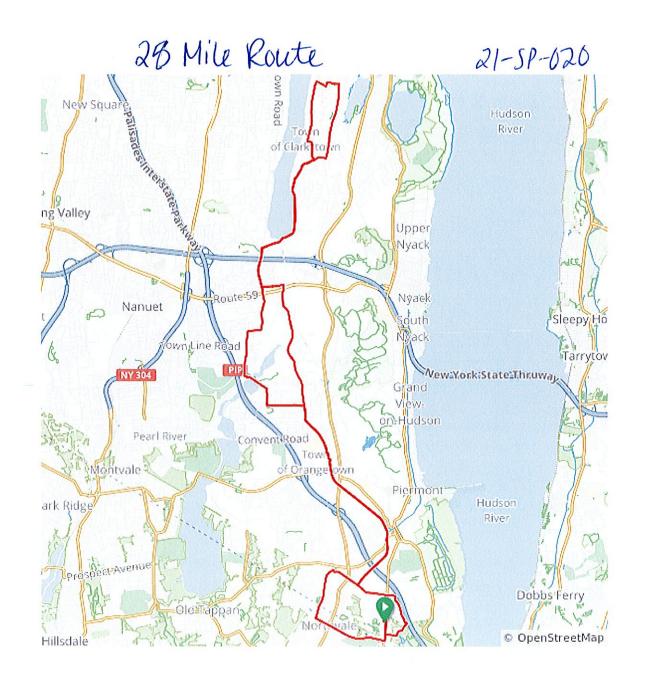

right to stay on Joseph B. Clarke Rail-T | 48.07 | 54.79  |
| Right       | Slight right to stay on Joseph B. Clarke Rail-T | 48.09 | 55.12  |
| Left        | Turn left onto Oak Tree Road                    | 49.06 | 38.06  |
| Right       | Turn right onto Horne Tooke Road                | 49.8  | 129.59 |
| Right       | Turn right onto Closter Road, CR 4              | 50.36 | 146    |
| Right       | Turn right onto Willow Avenue                   | 50.66 | 94.82  |
| Right       | Turn right onto Piermont Road, CR 501           | 50.87 | 61.68  |
| Left        | Turn left onto King Road                        | 51.09 | 55.77  |
| End         | End of route                                    | 51.19 | 46.59  |

#### RECEIVED

#### MAY 2 8 2021

# TOWN OF ORANGETOWN HIGHWAY DEPARTMENT



|              |                                                    | Distance (miles) |                |
|--------------|----------------------------------------------------|------------------|----------------|
| Туре         | Notes                                              | From Start       | Elevation (ft) |
| Start        | Start of route                                     | 0                | 0              |
| Right        | Turn right onto Piermont Road, CR 501              | 0.03             | 55.77          |
| Right        | Turn right onto Paris Avenue, (108)                | 0.37             | 74.8           |
| Right        | Turn right onto Tappan Road, (39)                  | 1.71             | 86.29          |
| Right        | Turn right onto Oak Tree Road