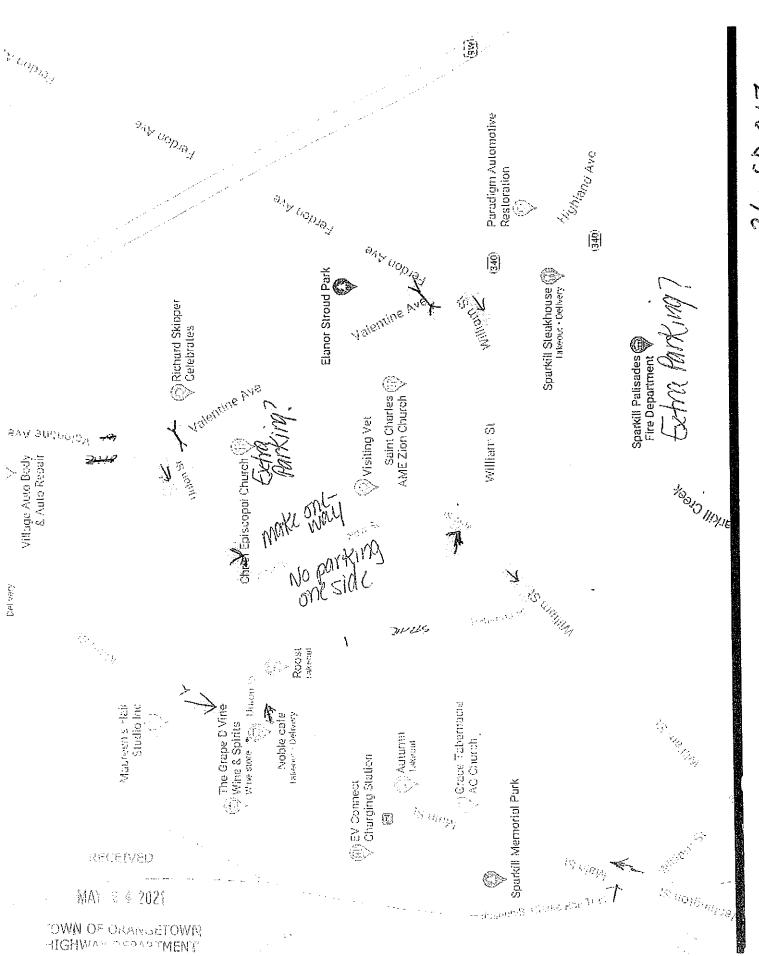

An outline of the event follows below and attached is a location map and a list of items we anticipate needing from the Town of Orangetown Highway Department. We appreciate the loan of these items and whatever else you might suggest to make this a safe and successful event.

#### Event Outline:

- 1- Schedule: We will set up the morning/early afternoon of Saturday, June 12th. Participants will arrive commencing in the late afternoon. The event begins at 6:00 p.m. ends at approximately 9:30 p.m. that evening. Clean-up follows right after the event.
- 2- The entire event will take place entirely in the parking lot.
- 3- Items may be dropped off the morning June 12th and picked up at any time after the event. Please let us know the specifics so that we may let the lot's owner know of your drop off and pick up times.
- 4- We have marked on the location map where the items may be dropped off and picked up.