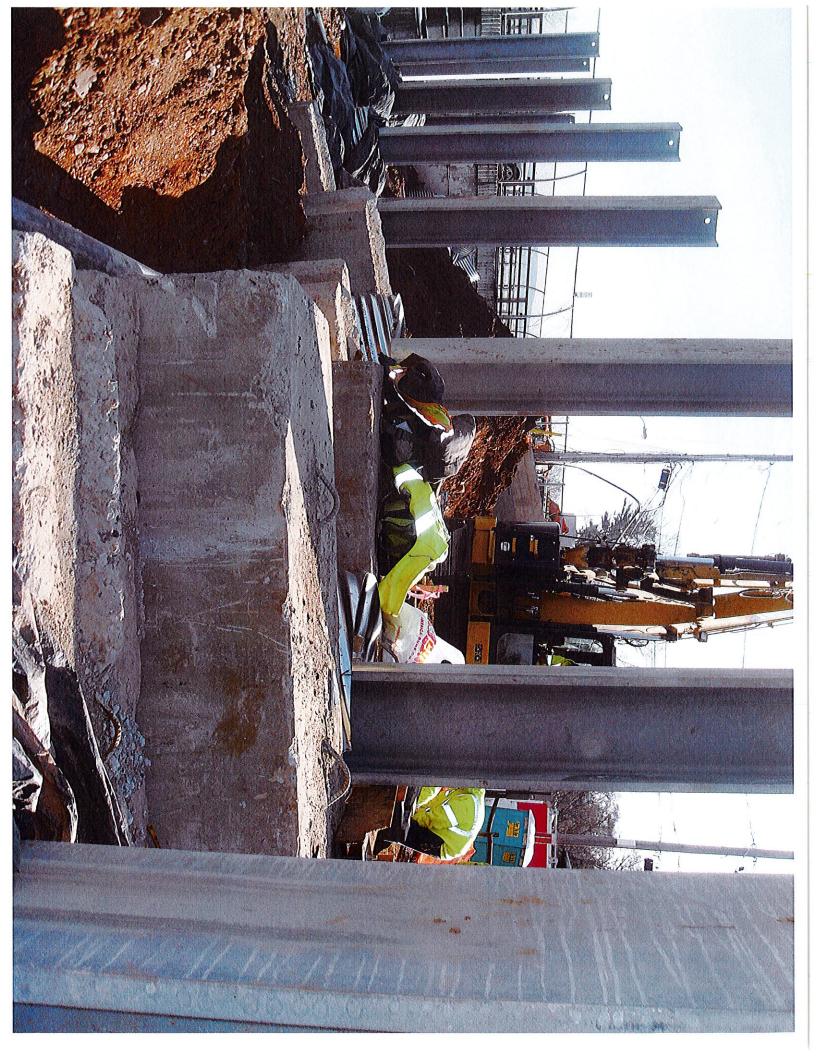

Mr. Dan Mintz Insurance Manager Yonkers Contracting Company, Inc. 969 Midland Avenue Yonkers, NY 10704

Re: Notice of Damage and Associated Costs

Dear Mr. Faughnan

On January 31<sup>st</sup>, 2019 the Orangetown Sewer Department responded to a sewer blockage at 319 S. Broadway, South Nyack. The root cause of the blockage was determined to be a damaged Town owned sewer line that was filled with concrete. Photographs of the concrete filled sewer line are attached for reference.

Our understanding is that Yonkers Contracting Company Inc. was hired by the New York State Thruway Authority to build the "New NY Bridge Rockland Landing Shared Use Path". It is our further understanding that as part of this project, a new soldier pile and lagging wall was constructed adjacent to the existing Town owned sewer line that was damaged and filled with concrete. The Town's subsequent investigation revealed that the blockage was caused by the negligence of Yonkers Contracting Co. Inc. On February 2, 2019, representatives of Yonkers Contracting met with Town officials at the site and admitted they were responsible for damaging the Town's sewer line and undertook to take corrective actions.