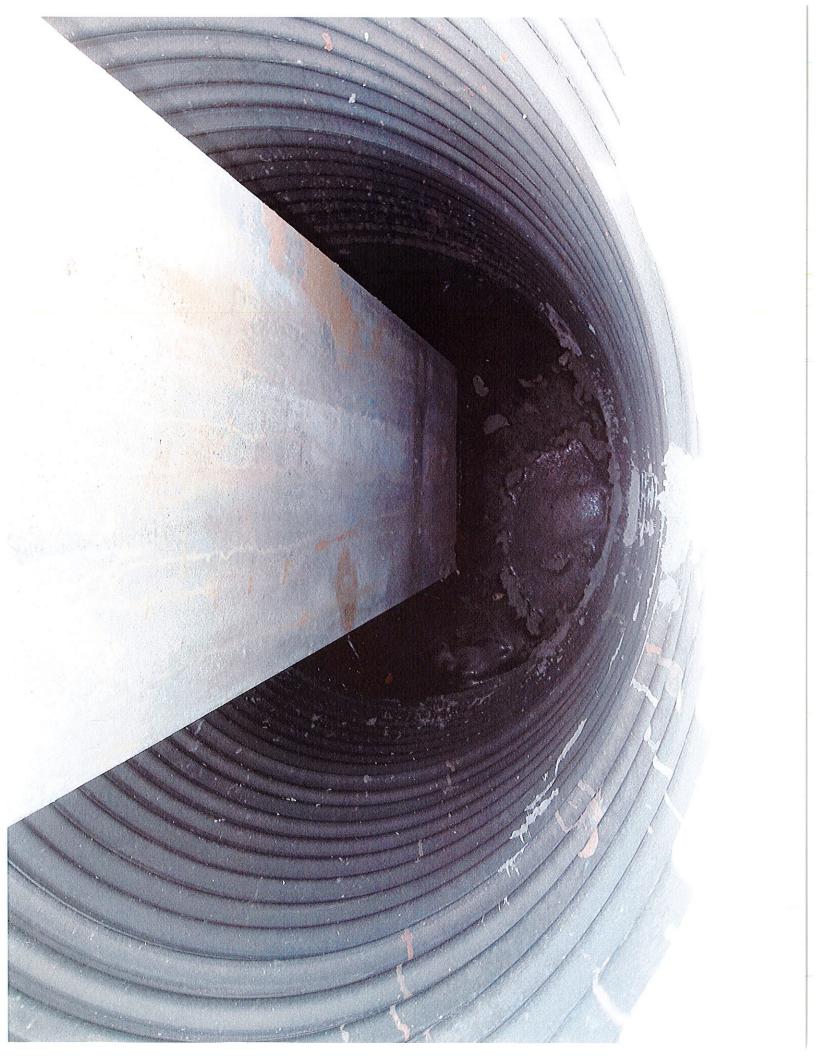

Mr. Dan Mintz Insurance Manager Yonkers Contracting Company, Inc. 969 Midland Avenue Yonkers, NY 10704

Re: Notice of Damage and Associated Costs

Dear Mr. Faughnan

On January 31<sup>st</sup>, 2019 the Orangetown Sewer Department responded to a sewer blockage at 319 S. Broadway, South Nyack. The root cause of the blockage was determined to be a damaged Town owned sewer line that was filled with concrete. Photographs of the concrete filled sewer line are attached for reference.