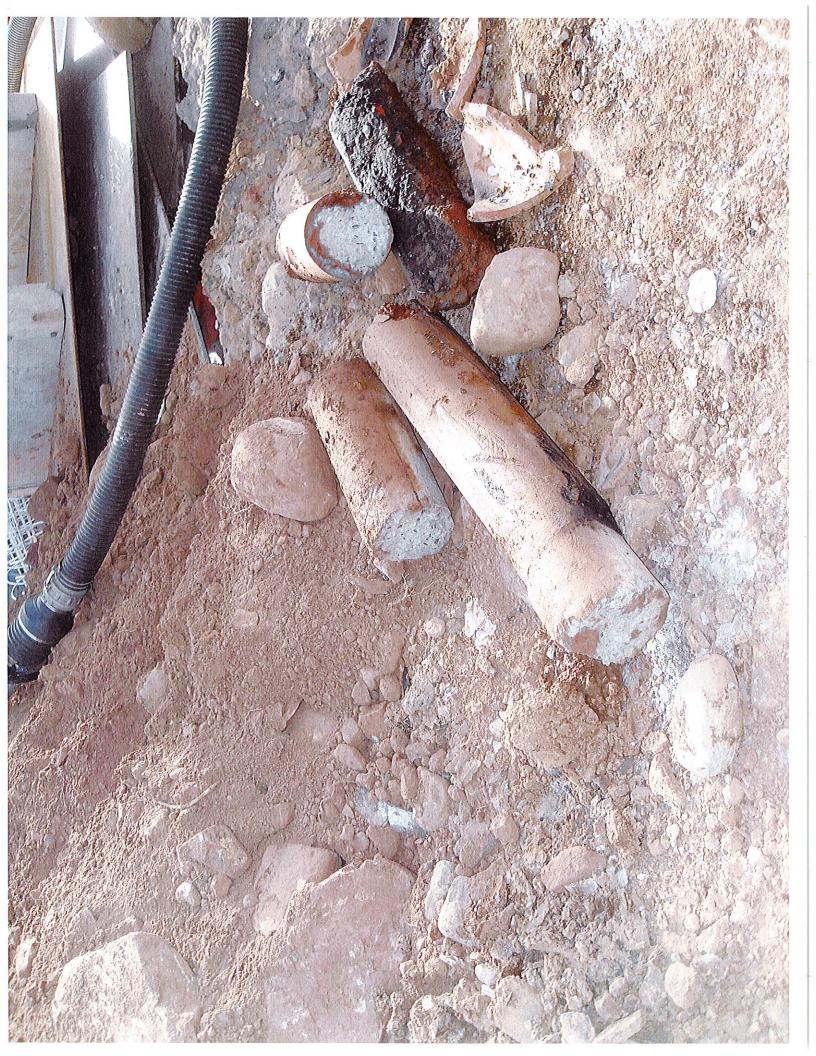

Mr. Dan Mintz Insurance Manager Yonkers Contracting Company, Inc. 969 Midland Avenue Yonkers, NY 10704

Re: Notice of Damage and Associated Costs

Dear Mr. Faughnan

On January 31<sup>st</sup>, 2019 the Orangetown Sewer Department responded to a sewer blockage at 319 S. Broadway, South Nyack. The root cause of the blockage was determined to be a damaged Town owned sewer line that was filled with concrete. Photographs of the concrete filled sewer line are attached for reference.

Our understanding is that Yonkers Contracting Company Inc. was hired by the New York State Thruway Authority to build the "New NY Bridge Rockland Landing Shared Use Path". It is our further understanding that as part of this project, a new soldier pile and lagging wall was constructed adjacent to the existing Town owned sewer line that was damaged and filled with concrete. The Town's subsequent investigation revealed that the blockage was caused by the negligence of Yonkers Contracting Co. Inc. On February 2, 2019, representatives of Yonkers Contracting met with Town officials at the site and admitted they were responsible for damaging the Town's sewer line and undertook to take corrective actions.